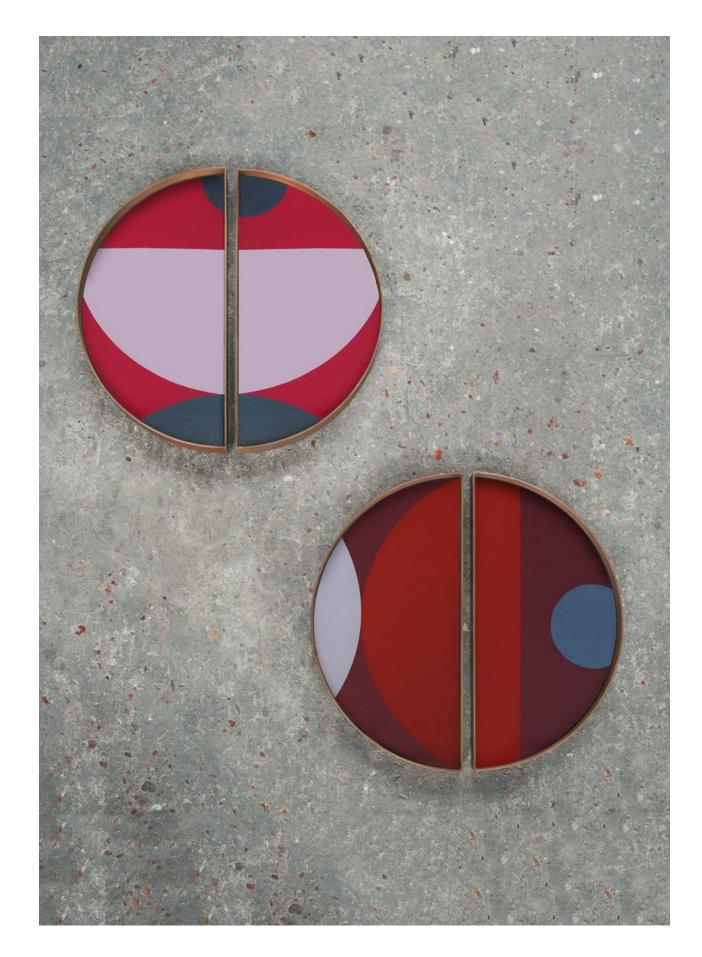

#### **HALF-MOON TRAYS**

LUNAR GEOMETRY

The unity between both halves is clear as day yet also subtle and surprising. Layered finishes and rich hues are combined with a 70's modern global vibe to care for your small treasures.

#### **MINI TRAYS**

GEO STUDY

#20930 23x23x3cm - 9"x9"x1" driftwood tray - wooden rim

#### GRAPHITE CHEVRON

#20931 30x30x3cm - 12"x12"x1" driftwood tray - wooden rim

BLUSH CURVE

#20941 15x30x3cm - 6"x12"x1" glass tray - metal rim

# GARNET CURVE

#20942 15x30x3cm - 6"x12"x1" glass tray - metal rim