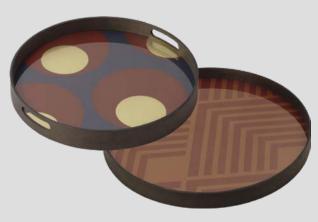

# THE PERFECT COMBINATION

Choose your favorite tray combination on the NOTRE MONDE's tray table sets to create a personal piece that is uniquely yours.

#20932 graphite chevron #20936 folk

#20933 turkish dots #20934 midnight chevron

#20933 turkish dots #20935 orange chevron

#20936 folk #20937 asymmetric dot **XL** 

#20398 geo study #20940 slate curves

22 PERFECT COMBINATION 23