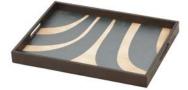

#### **URBAN GEOMETRY**

SLATE CURVES

#20940 **LARGE** 61x46x5cm - 24"x18"x2" driftwood tray

## GRAPHITE CURVES

#20939 **MEDIUM** 69x31x5cm - 12"x27"x2" driftwood tray