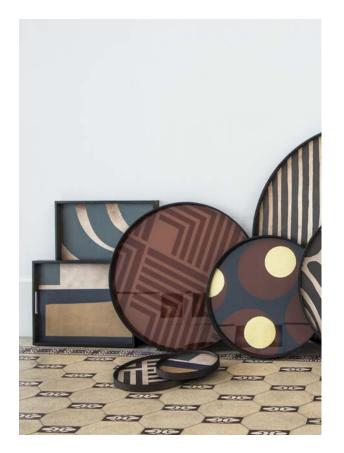

# THE PERFECT COMBINATION

Choose your favorite tray combination on the NOTRE MONDE's tray table sets to create a personal piece that is uniquely yours.

#20932 graphite chevron #20936 folk

#20933 turkish dots #20934 midnight chevron

#20933 turkish dots #20935 orange chevron

#20936 folk #20937 asymmetric dot **XL** 

#20398 geo study #20940 slate curves

22 PERFECT COMBINATION 23