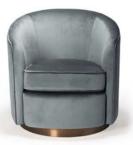

#### SWIVEL ARMCHAIR

SPINNING AROUND

Inspired by Mid-Century Modern armchairs, known for their exemplary proportions and comfort. The fixed metal base in rosé gold allows the chair to spin around its axis while you are sipping from a cocktail or reading your favorite magazine. Wrapped in the most lustrous velvet.

**NEW COLOR** 

AQUA VELVET #20132 74x76x76cm - 29"x30"x30" fabric: 100% polyester

27