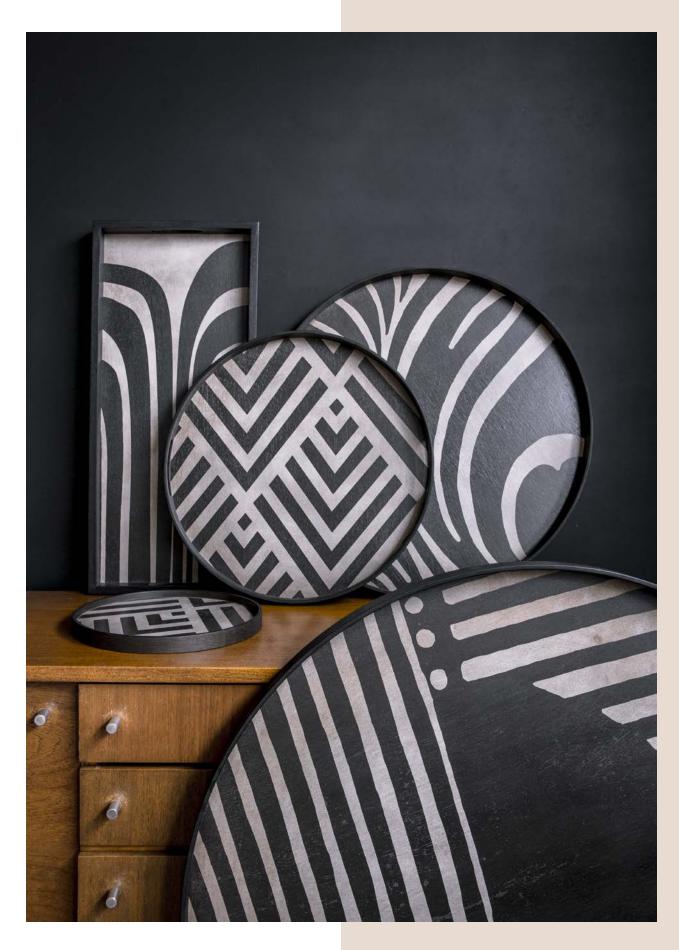

# **TRAYS**

urban geometry collection mini trays

#### **URBAN GEOMETRY**

MODERN GLOBAL VIBE

The Urban Geometry collection is inspired by the Art Deco architecture and geometric patterns Dawn came across during her travels in Europe. Although streamlined with a monochromatic palette for the majority of the designs, you will find a burst of paprika, pumpkin, saffron and a dash of steel blue to balance out the collection. Add these serving trays to a neutral luxe environment where the accessories are the sparkle, to add touches of colour and interest throughout the space.

# TRAY DESIGNS

Due to the hand-created nature of our products, each item will vary slightly. We consider this a sign of uniqueness.