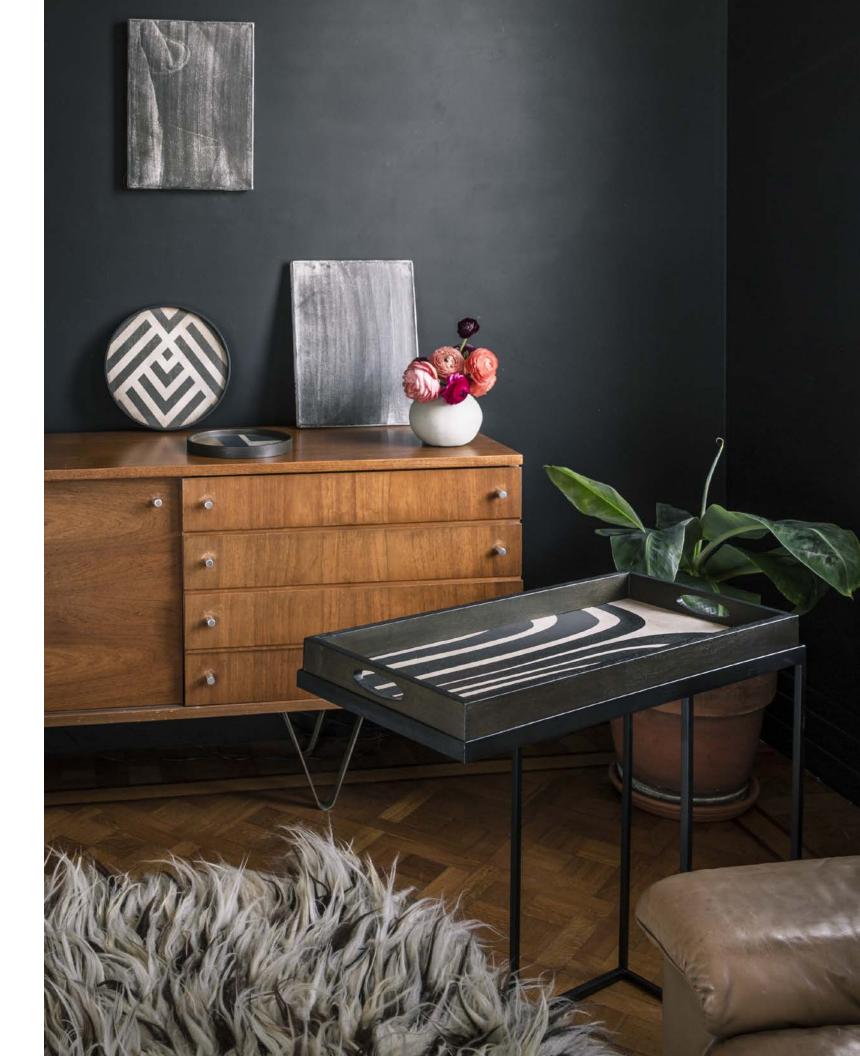

#### **URBAN GEOMETRY**

SLATE CURVES

#20940 **LARGE** 61x46x5cm - 24"x18"x2" driftwood tray

## GRAPHITE CHEVRON

TEN

#20932 **SMALL** 48x48x4cm - 19"x19"x1,6" driftwood tray