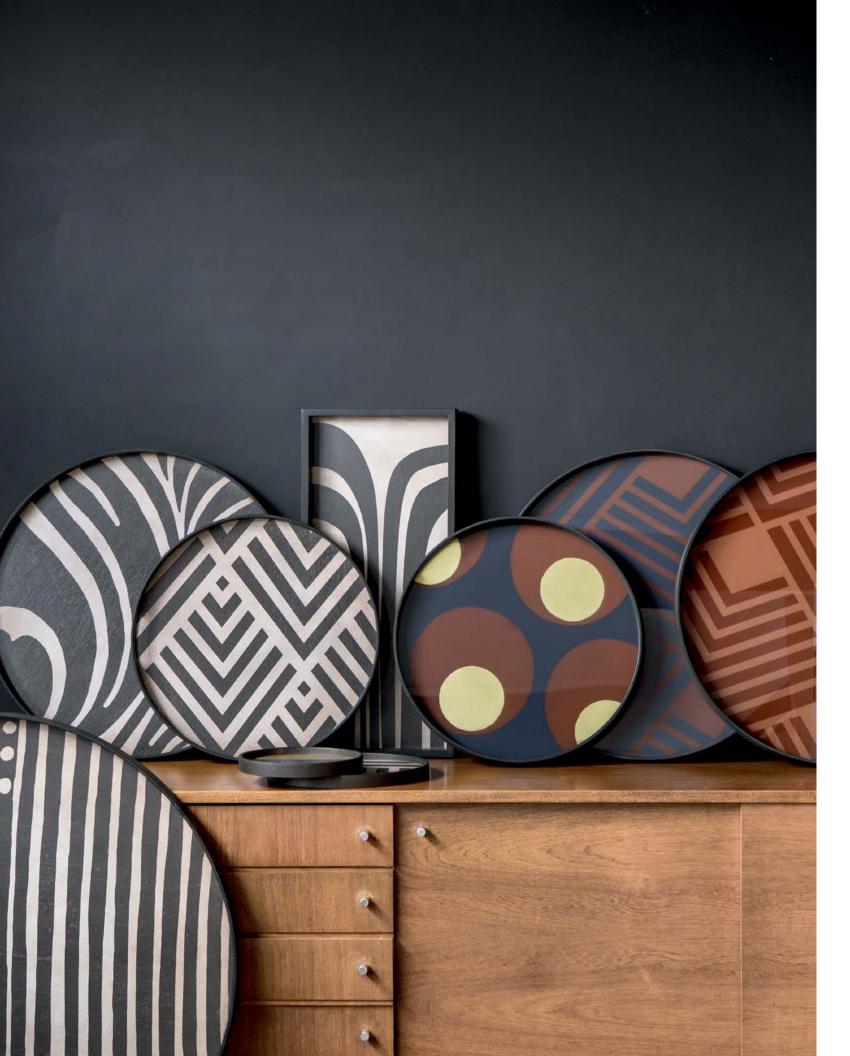

# **TRAYS**

urban geometry collection mini trays

#### **URBAN GEOMETRY**

MODERN GLOBAL VIBE

The Urban Geometry collection is inspired by the Art Deco architecture and geometric patterns Dawn came across during her travels in Europe. Although streamlined with a monochromatic palette for the majority of the designs, you will find a burst of paprika, pumpkin, saffron and a dash of steel blue to balance out the collection. Add these serving trays to a neutral luxe environment where the accessories are the sparkle, to add touches of colour and interest throughout the space.

#### **HALF-MOON TRAYS**

LUNAR GEOMETRY

The unity between both halves is clear as day yet also subtle and surprising. Layered finishes and rich hues are combined with a 70's modern global vibe to care for your small treasures.

#### **URBAN GEOMETRY**

SLATE CURVES

#20940 **LARGE** 61x46x5cm - 24"x18"x2" driftwood tray

#### GEO STUDY

#20938 **SMALL** 46x36x4cm - 18"x14"x1,6" driftwood tray

## ORANGE CHEVRON

#20935 **LARGE** 61x61x4cm - 24"x24"x1,6" glass tray

## GRAPHITE CURVES

#20939 **MEDIUM** 69x31x5cm - 12"x27"x2" driftwood tray

#### MIDNIGHT CHEVRON

#20934 **LARGE** 61x61x4cm - 24"x24"x1,6" glass tray

## TURKISH DOTS

#20933 **SMALL** 48x48x4cm - 19"x19"x1,6" glass tray

## GRAPHITE CHEVRON

TEN

#20932 **SMALL** 48x48x4cm - 19"x19"x1,6" driftwood tray

## ASYMMETRIC DOT

#20937 **XL** 92x92x4cm - 36"x36"x1,6" driftwood tray

## FOLK

#20936 **LARGE** 61x61x4cm - 24"x24"x1,6" driftwood tray

"I am inspired by my surroundings: whether it is a song, a book, fashion or the texture of a painting."

- Dawn Sweitzer

TRAY DESIGNS 19

#### **MINI TRAYS**

GEO STUDY

#20930 23x23x3cm - 9"x9"x1" driftwood tray - wooden rim

#### GRAPHITE CHEVRON

#20931 30x30x3cm - 12"x12"x1" driftwood tray - wooden rim

BLUSH CURVE

#20941 15x30x3cm - 6"x12"x1" glass tray - metal rim

# GARNET CURVE

#20942 15x30x3cm - 6"x12"x1" glass tray - metal rim