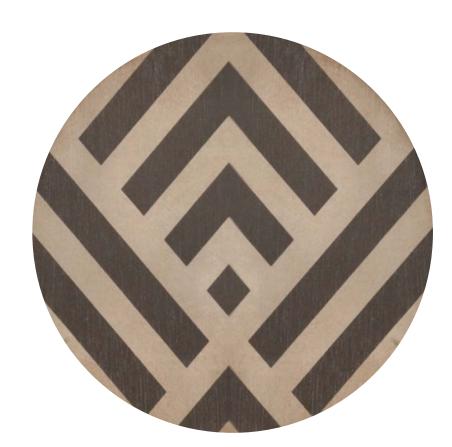

# TRAY DESIGNS

Due to the hand-created nature of our products, each item will vary slightly. We consider this a sign of uniqueness.

#### **URBAN GEOMETRY**

SLATE CURVES

#20940 **LARGE** 61x46x5cm - 24"x18"x2" driftwood tray

#### GEO STUDY

#20938 **SMALL** 46x36x4cm - 18"x14"x1,6" driftwood tray

## ORANGE CHEVRON

#20935 **LARGE** 61x61x4cm - 24"x24"x1,6" glass tray

## GRAPHITE CURVES

#20939 **MEDIUM** 69x31x5cm - 12"x27"x2" driftwood tray

#### MIDNIGHT CHEVRON

#20934 **LARGE** 61x61x4cm - 24"x24"x1,6" glass tray

## TURKISH DOTS

#20933 **SMALL** 48x48x4cm - 19"x19"x1,6" glass tray

## GRAPHITE CHEVRON

TEN

#20932 **SMALL** 48x48x4cm - 19"x19"x1,6" driftwood tray

## ASYMMETRIC DOT

#20937 **XL** 92x92x4cm - 36"x36"x1,6" driftwood tray

## FOLK

#20936 **LARGE** 61x61x4cm - 24"x24"x1,6" driftwood tray

"I am inspired by my surroundings: whether it is a song, a book, fashion or the texture of a painting."

- Dawn Sweitzer

TRAY DESIGNS 19