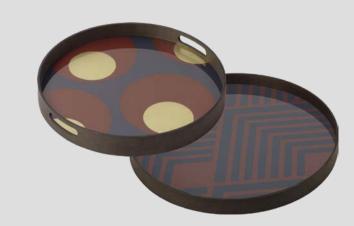

# THE PERFECT COMBINATION

Choose your favorite tray combination on the NOTRE MONDE's tray table sets to create a personal piece that is uniquely yours.

#20932 graphite chevron #20936 folk

#20933 turkish dots #20934 midnight chevron

#20933 turkish dots #20935 orange chevron

#20936 folk #20937 asymmetric dot **XL** 

#20398 geo study #20940 slate curves

22 PERFECT COMBINATION 23