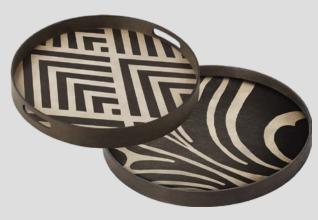

# **TRAYS**

urban geometry collection mini trays

#### **URBAN GEOMETRY**

MODERN GLOBAL VIBE

The Urban Geometry collection is inspired by the Art Deco architecture and geometric patterns Dawn came across during her travels in Europe. Although streamlined with a monochromatic palette for the majority of the designs, you will find a burst of paprika, pumpkin, saffron and a dash of steel blue to balance out the collection. Add these serving trays to a neutral luxe environment where the accessories are the sparkle, to add touches of colour and interest throughout the space.