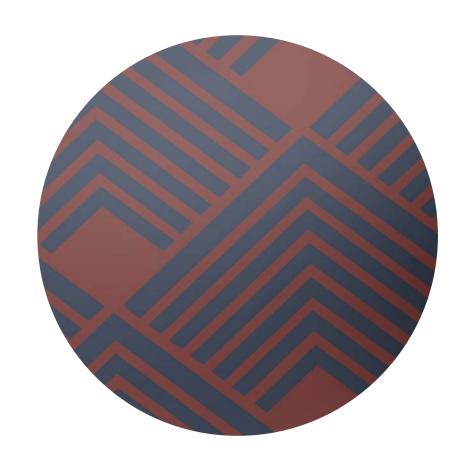

#### **URBAN GEOMETRY**

MODERN GLOBAL VIBE

The Urban Geometry collection is inspired by the Art Deco architecture and geometric patterns Dawn came across during her travels in Europe. Although streamlined with a monochromatic palette for the majority of the designs, you will find a burst of paprika, pumpkin, saffron and a dash of steel blue to balance out the collection. Add these serving trays to a neutral luxe environment where the accessories are the sparkle, to add touches of colour and interest throughout the space.

## ORANGE CHEVRON

#20935 **LARGE** 61x61x4cm - 24"x24"x1,6" glass tray