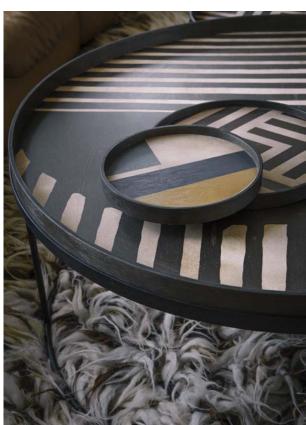

#### **URBAN GEOMETRY**

SLATE CURVES

#20940 **LARGE** 61x46x5cm - 24"x18"x2" driftwood tray

#### **MINI TRAYS**

GEO STUDY

#20930 23x23x3cm - 9"x9"x1" driftwood tray - wooden rim