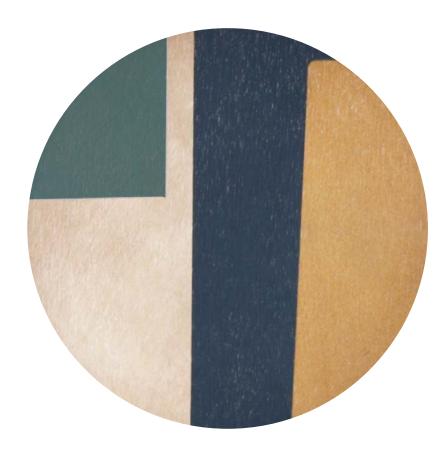

#### **URBAN GEOMETRY**

MODERN GLOBAL VIBE

The Urban Geometry collection is inspired by the Art Deco architecture and geometric patterns Dawn came across during her travels in Europe. Although streamlined with a monochromatic palette for the majority of the designs, you will find a burst of paprika, pumpkin, saffron and a dash of steel blue to balance out the collection. Add these serving trays to a neutral luxe environment where the accessories are the sparkle, to add touches of colour and interest throughout the space.

#### **URBAN GEOMETRY**

SLATE CURVES

#20940 **LARGE** 61x46x5cm - 24"x18"x2" driftwood tray

#### GEO STUDY

#20938 **SMALL** 46x36x4cm - 18"x14"x1,6" driftwood tray

## ORANGE CHEVRON

#20935 **LARGE** 61x61x4cm - 24"x24"x1,6" glass tray

## GRAPHITE CURVES

#20939 **MEDIUM** 69x31x5cm - 12"x27"x2" driftwood tray

#### MIDNIGHT CHEVRON

#20934 **LARGE** 61x61x4cm - 24"x24"x1,6" glass tray

## TURKISH DOTS

#20933 **SMALL** 48x48x4cm - 19"x19"x1,6" glass tray

## GRAPHITE CHEVRON

TEN

#20932 **SMALL** 48x48x4cm - 19"x19"x1,6" driftwood tray

## ASYMMETRIC DOT

#20937 **XL** 92x92x4cm - 36"x36"x1,6" driftwood tray

## FOLK

#20936 **LARGE** 61x61x4cm - 24"x24"x1,6" driftwood tray

"I am inspired by my surroundings: whether it is a song, a book, fashion or the texture of a painting."

- Dawn Sweitzer

TRAY DESIGNS 19