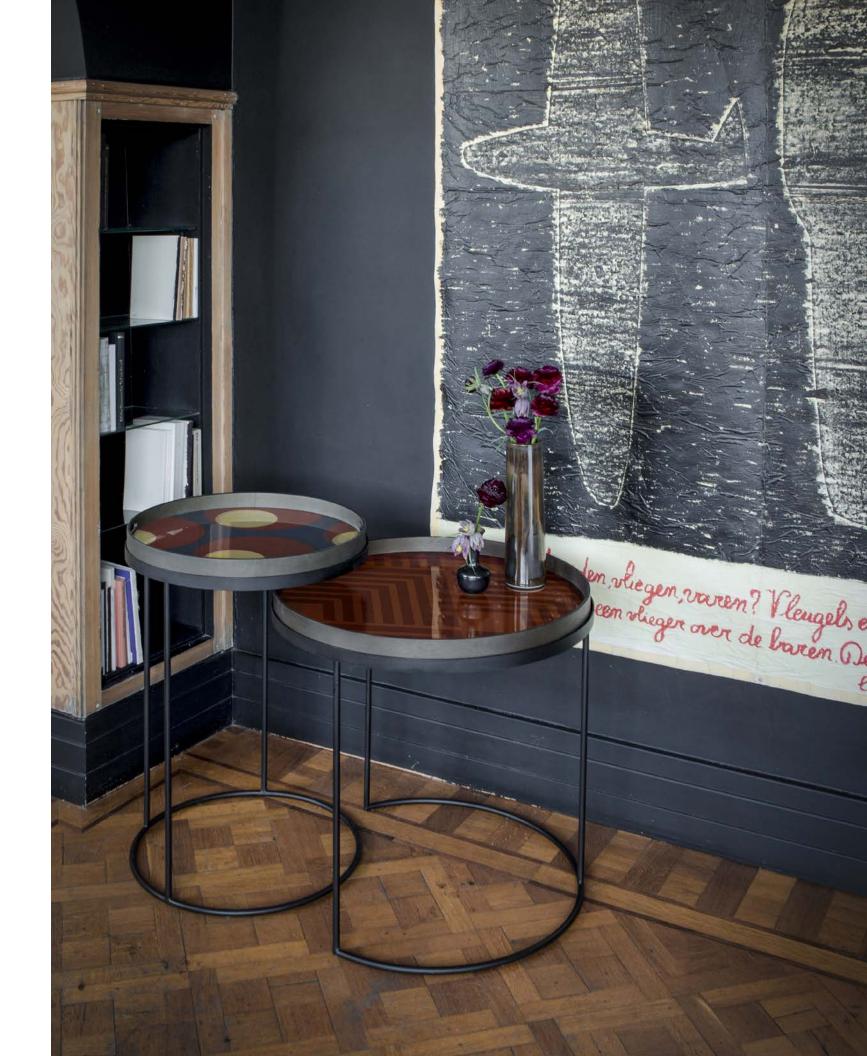

# **TRAYS**

urban geometry collection mini trays

#### **URBAN GEOMETRY**

MODERN GLOBAL VIBE

The Urban Geometry collection is inspired by the Art Deco architecture and geometric patterns Dawn came across during her travels in Europe. Although streamlined with a monochromatic palette for the majority of the designs, you will find a burst of paprika, pumpkin, saffron and a dash of steel blue to balance out the collection. Add these serving trays to a neutral luxe environment where the accessories are the sparkle, to add touches of colour and interest throughout the space.

#### **HALF-MOON TRAYS**

LUNAR GEOMETRY

The unity between both halves is clear as day yet also subtle and surprising. Layered finishes and rich hues are combined with a 70's modern global vibe to care for your small treasures.