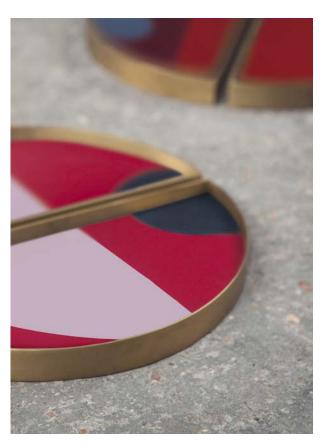

#### **HALF-MOON TRAYS**

LUNAR GEOMETRY

The unity between both halves is clear as day yet also subtle and surprising. Layered finishes and rich hues are combined with a 70's modern global vibe to care for your small treasures.

#### GRAPHITE CHEVRON

#20931 30x30x3cm - 12"x12"x1" driftwood tray - wooden rim

BLUSH CURVE

#20941 15x30x3cm - 6"x12"x1" glass tray - metal rim