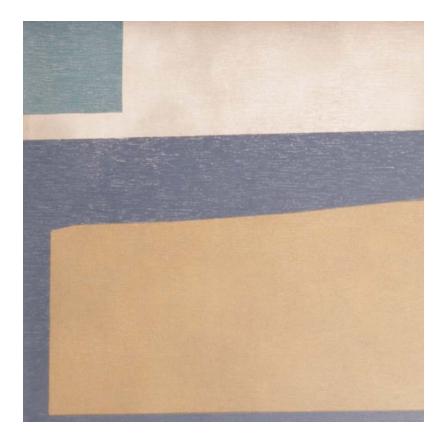

## ORANGE CHEVRON

#20935 **LARGE** 61x61x4cm - 24"x24"x1,6" glass tray

#### MIDNIGHT CHEVRON

#20934 **LARGE** 61x61x4cm - 24"x24"x1,6" glass tray