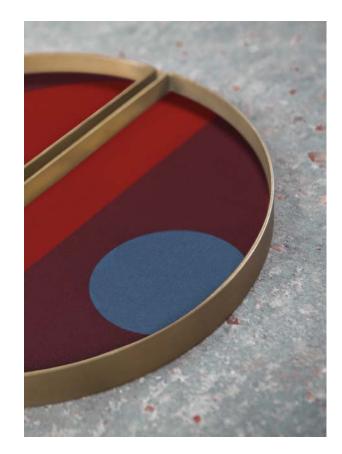

# FALL/WINTER 2019 NOVELTIES

# NOTRE MONDE

NOTREMONDE.COM

## CONTENT





**06** TRAYS

14 TRAY DESIGNS





**22**PERFECT COMBINATION

**26** SOFAS





28
CARE INSTRUCTIONS

30 CONTACT















# **TRAYS**

urban geometry collection mini trays







#### **URBAN GEOMETRY**

MODERN GLOBAL VIBE

The Urban Geometry collection is inspired by the Art Deco architecture and geometric patterns Dawn came across during her travels in Europe. Although streamlined with a monochromatic palette for the majority of the designs, you will find a burst of paprika, pumpkin, saffron and a dash of steel blue to balance out the collection. Add these serving trays to a neutral luxe environment where the accessories are the sparkle, to add touches of colour and interest throughout the space.











#### **HALF-MOON TRAYS**

LUNAR GEOMETRY

The unity between both halves is clear as day yet also subtle and surprising. Layered finishes and rich hues are combined with a 70's modern global vibe to care for your small treasures.

MINI TRAYS 13

# TRAY DESIGNS

Due to the hand-created nature of our products, each item will vary slightly. We consider this a sign of uniqueness.

#### **URBAN GEOMETRY**

SLATE CURVES





#20940 **LARGE** 61x46x5cm - 24"x18"x2" driftwood tray

#### GEO STUDY





#20938 **SMALL** 46x36x4cm - 18"x14"x1,6" driftwood tray

## ORANGE CHEVRON



#20935 **LARGE** 61x61x4cm - 24"x24"x1,6" glass tray

## GRAPHITE CURVES





#20939 **MEDIUM** 69x31x5cm - 12"x27"x2" driftwood tray

#### MIDNIGHT CHEVRON





#20934 **LARGE** 61x61x4cm - 24"x24"x1,6" glass tray

##