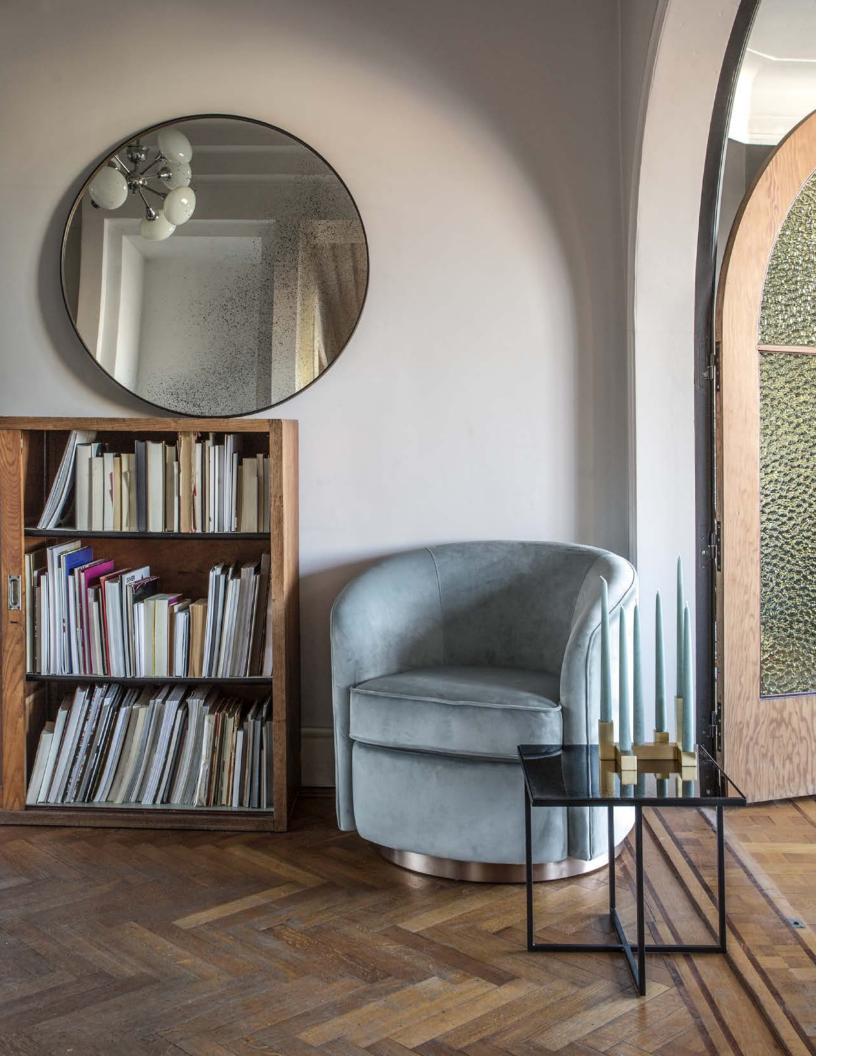

#### SWIVEL ARMCHAIR

SPINNING AROUND

Inspired by Mid-Century Modern armchairs, known for their exemplary proportions and comfort. The fixed metal base in rosé gold allows the chair to spin around its axis while you are sipping from a cocktail or reading your favorite magazine. Wrapped in the most lustrous velvet.

**NEW COLOR** 

AQUA VELVET #20132 74x76x76cm - 29"x30"x30" fabric: 100% polyester

27