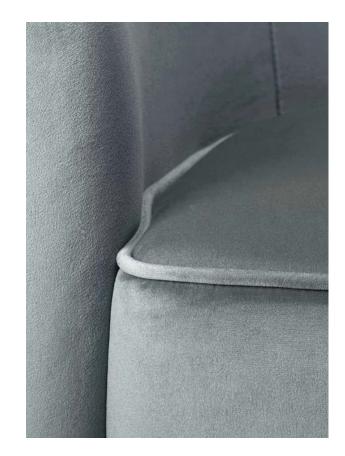

#### SWIVEL ARMCHAIR

SPINNING AROUND

Inspired by Mid-Century Modern armchairs, known for their exemplary proportions and comfort. The fixed metal base in rosé gold allows the chair to spin around its axis while you are sipping from a cocktail or reading your favorite magazine. Wrapped in the most lustrous velvet.

**NEW COLOR** 

AQUA VELVET #20132 74x76x76cm - 29"x30"x30" fabric: 100% polyester

27