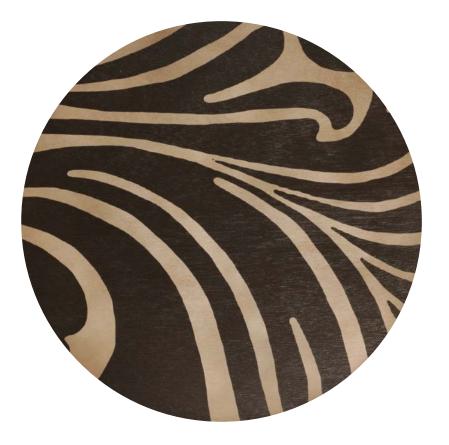

## FOLK

#20936 **LARGE** 61x61x4cm - 24"x24"x1,6" driftwood tray

"I am inspired by my surroundings: whether it is a song, a book, fashion or the texture of a painting."

- Dawn Sweitzer

TRAY DESIGNS 19