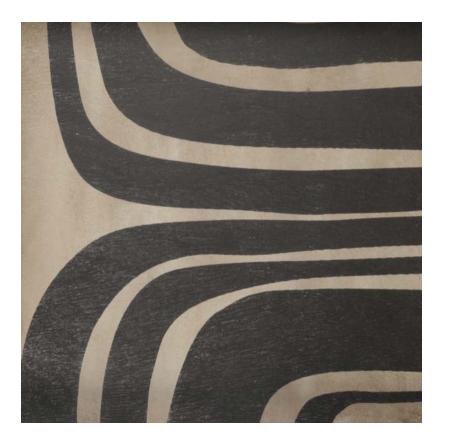

#### **URBAN GEOMETRY**

SLATE CURVES

#20940 **LARGE** 61x46x5cm - 24"x18"x2" driftwood tray

## GRAPHITE CURVES

#20939 **MEDIUM** 69x31x5cm - 12"x27"x2" driftwood tray