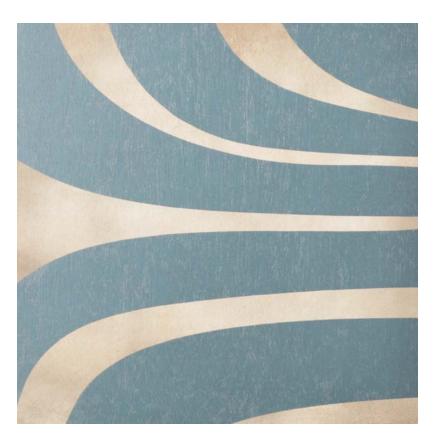

#### **URBAN GEOMETRY**

SLATE CURVES

#20940 **LARGE** 61x46x5cm - 24"x18"x2" driftwood tray

## GRAPHITE CURVES

#20939 **MEDIUM** 69x31x5cm - 12"x27"x2" driftwood tray