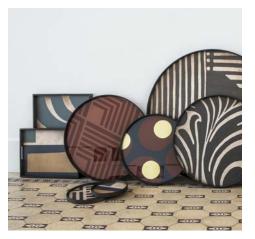

# TRAY DESIGNS

Due to the hand-created nature of our products, each item will vary slightly. We consider this a sign of uniqueness.

#### **URBAN GEOMETRY**

SLATE CURVES

#20940 **LARGE** 61x46x5cm - 24"x18"x2" driftwood tray

#### GEO STUDY

#20938 **SMALL** 46x36x4cm - 18"x14"x1,6" driftwood tray

## ORANGE CHEVRON

#20935 **LARGE** 61x61x4cm - 24"x24"x1,6" glass tray

## GRAPHITE CURVES

#20939 **MEDIUM** 69x31x5cm - 12"x27"x2" driftwood tray

#### MIDNIGHT CHEVRON

#20934 **LARGE** 61x61x4cm - 24"x24"x1,6" glass tray

## TURKISH DOTS

#20933 **SMALL** 48x48x4cm - 19"x19"x1,6" glass tray

## GRAPHITE CHEVRON

TEN

#20932 **SMALL** 48x48x4cm - 19"x19"x1,6" driftwood tray

## ASYMMETRIC DOT

#20937 **XL** 92x92x4cm - 36"x36"x1,6" driftwood tray

## FOLK

#20936 **LARGE** 61x61x4cm - 24"x24"x1,6" driftwood tray

"I am inspired by my surroundings: whether it is a song, a book, fashion or the texture of a painting."

- Dawn Sweitzer

TRAY DESIGNS 19