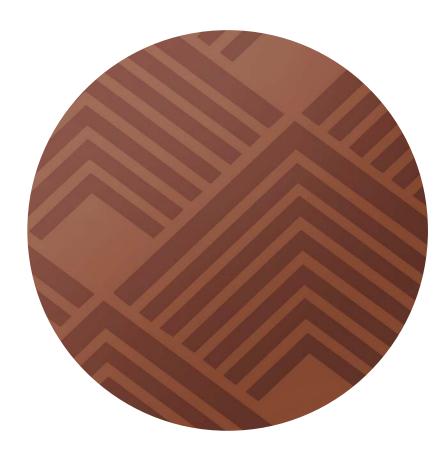

#### **URBAN GEOMETRY**

MODERN GLOBAL VIBE

The Urban Geometry collection is inspired by the Art Deco architecture and geometric patterns Dawn came across during her travels in Europe. Although streamlined with a monochromatic palette for the majority of the designs, you will find a burst of paprika, pumpkin, saffron and a dash of steel blue to balance out the collection. Add these serving trays to a neutral luxe environment where the accessories are the sparkle, to add touches of colour and interest throughout the space.

#### MIDNIGHT CHEVRON

#20934 **LARGE** 61x61x4cm - 24"x24"x1,6" glass tray