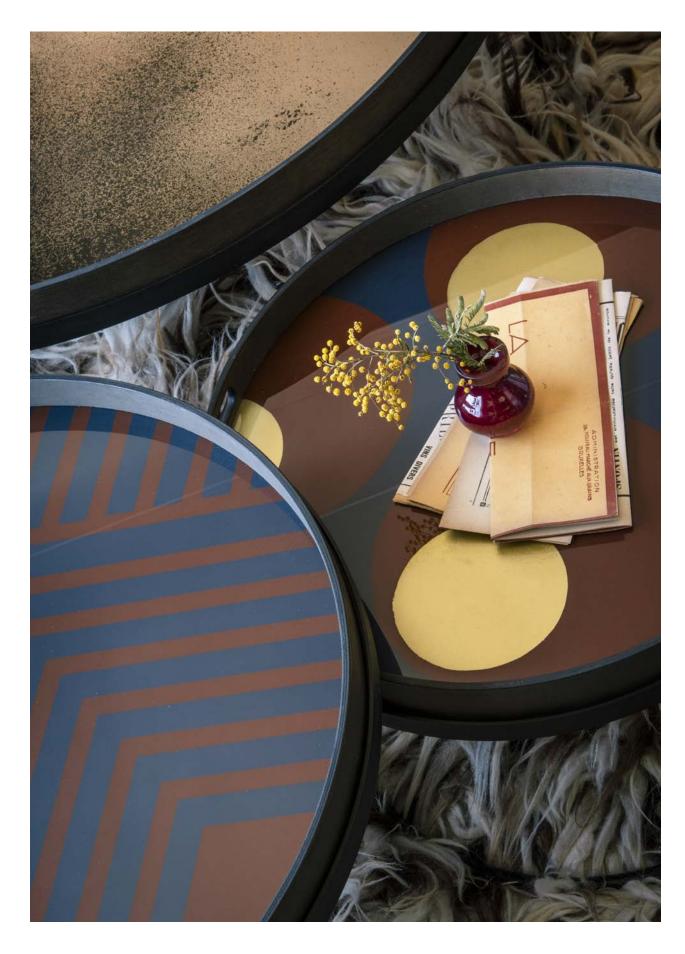

## TURKISH DOTS

#20933 **SMALL** 48x48x4cm - 19"x19"x1,6" glass tray

## FOLK

#20936 **LARGE** 61x61x4cm - 24"x24"x1,6" driftwood tray

"I am inspired by my surroundings: whether it is a song, a book, fashion or the texture of a painting."

- Dawn Sweitzer

TRAY DESIGNS 19

# THE PERFECT COMBINATION

Choose your favorite tray combination on the NOTRE MONDE's tray table sets to create a personal piece that is uniquely yours.

#20932 graphite chevron #20936 folk

#20933 turkish dots #20934 midnight chevron

#20933 turkish dots #20935 orange chevron

#20936 folk #20937 asymmetric dot **XL** 

#20398 geo study #20940 slate curves

22 PERFECT COMBINATION 23