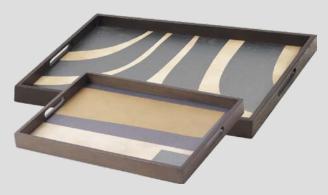

# **TRAYS**

urban geometry collection mini trays

#### **URBAN GEOMETRY**

MODERN GLOBAL VIBE

The Urban Geometry collection is inspired by the Art Deco architecture and geometric patterns Dawn came across during her travels in Europe. Although streamlined with a monochromatic palette for the majority of the designs, you will find a burst of paprika, pumpkin, saffron and a dash of steel blue to balance out the collection. Add these serving trays to a neutral luxe environment where the accessories are the sparkle, to add touches of colour and interest throughout the space.

#### **URBAN GEOMETRY**

SLATE CURVES

#20940 **LARGE** 61x46x5cm - 24"x18"x2" driftwood tray

## GRAPHITE CURVES

#20939 **MEDIUM** 69x31x5cm - 12"x27"x2" driftwood tray