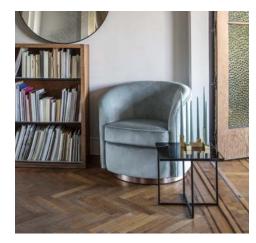

#### SWIVEL ARMCHAIR

SPINNING AROUND

Inspired by Mid-Century Modern armchairs, known for their exemplary proportions and comfort. The fixed metal base in rosé gold allows the chair to spin around its axis while you are sipping from a cocktail or reading your favorite magazine. Wrapped in the most lustrous velvet.

**NEW COLOR** 

AQUA VELVET #20132 74x76x76cm - 29"x30"x30" fabric: 100% polyester

27