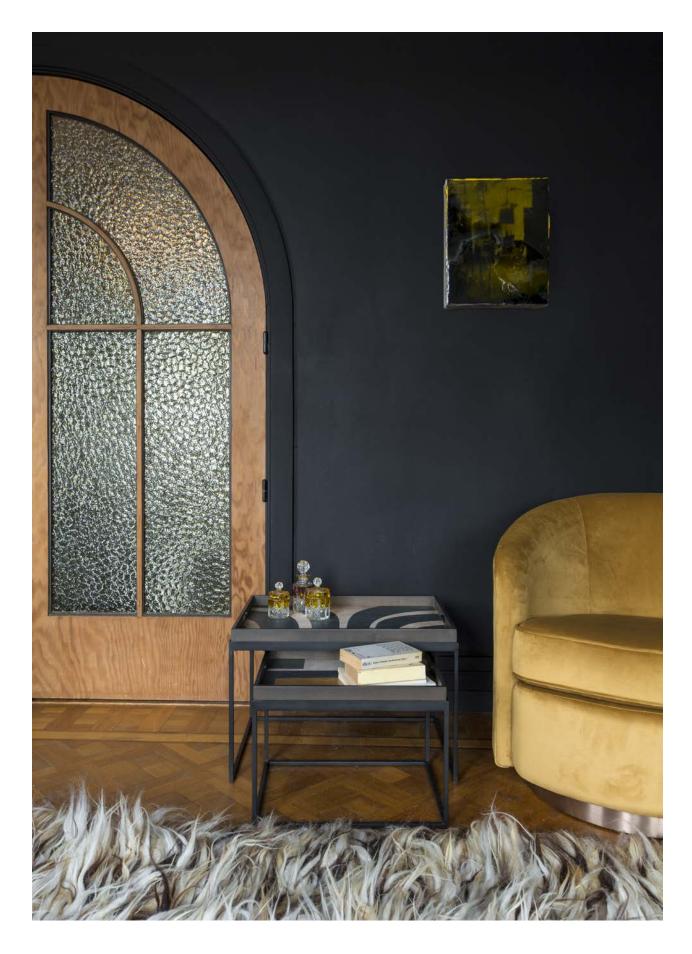

#### SWIVEL ARMCHAIR

SPINNING AROUND

Inspired by Mid-Century Modern armchairs, known for their exemplary proportions and comfort. The fixed metal base in rosé gold allows the chair to spin around its axis while you are sipping from a cocktail or reading your favorite magazine. Wrapped in the most lustrous velvet.

**NEW COLOR** 

AQUA VELVET #20132 74x76x76cm - 29"x30"x30" fabric: 100% polyester

27