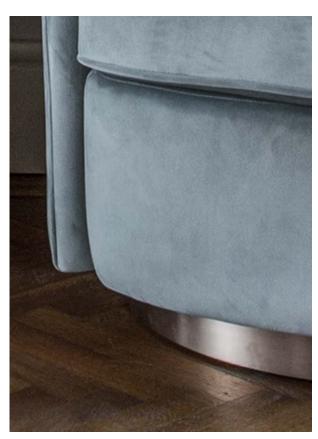

#### SWIVEL ARMCHAIR

SPINNING AROUND

Inspired by Mid-Century Modern armchairs, known for their exemplary proportions and comfort. The fixed metal base in rosé gold allows the chair to spin around its axis while you are sipping from a cocktail or reading your favorite magazine. Wrapped in the most lustrous velvet.

**NEW COLOR** 

AQUA VELVET #20132 74x76x76cm - 29"x30"x30" fabric: 100% polyester

27