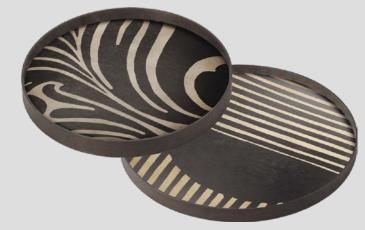

# **TRAYS**

urban geometry collection mini trays

#### **URBAN GEOMETRY**

MODERN GLOBAL VIBE

The Urban Geometry collection is inspired by the Art Deco architecture and geometric patterns Dawn came across during her travels in Europe. Although streamlined with a monochromatic palette for the majority of the designs, you will find a burst of paprika, pumpkin, saffron and a dash of steel blue to balance out the collection. Add these serving trays to a neutral luxe environment where the accessories are the sparkle, to add touches of colour and interest throughout the space.