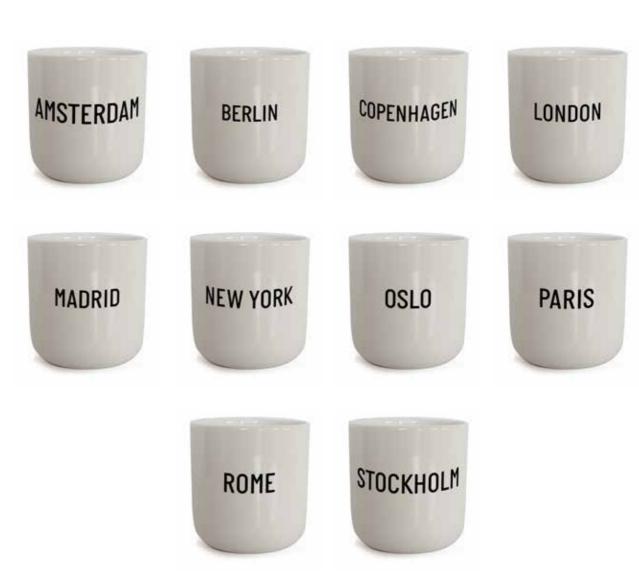

## Cities

MUGS

Travelling, exploring new things and seeing new cities, often makes you happy, and create long lasting memories. We hope we can help you hold on to your memories by sharing our Mug Cities Collection with you.

Maybe you have visited all of the cities above, or maybe you have a favorite city that holds your best memories. See if your favorite city is among our mugs.

They are all written in the iconic Italian plate no 1 font, which we love so much.

Start visiting!

Height: 8.5 cm / Diameter: 8.0 cm Font: Italien Plate No. 1, Medium Colour: Black