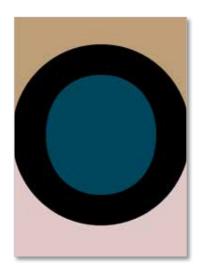

**'K'**Size: 50/70 cm
Typed in PLTY Sans Bold
Paper: Soporset Premium Offset, 150 g

Our poster K has straight and powerful lines but surrounded by dusty soothing colors. We hope it brings the sense of harmony on the top of your mind.