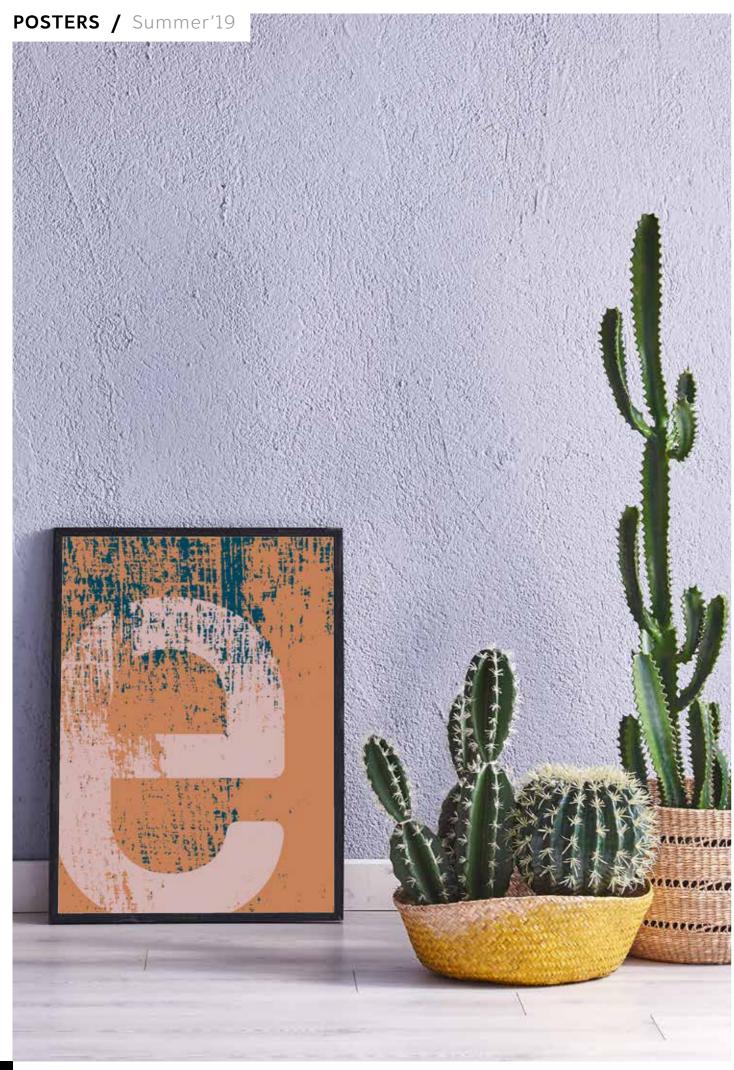

**'E'**Size: 50/70 cm
Typed in Italian Plate no1
Paper: Soporset Premium Offset, 150 g

'S' Size: 50/70 cm Typed in Italian Plate no1 Paper: Soporset Premium Offset, 150 g

These two posters stress that beauty and the unpolished are two sides of the same coin.
So when being tough on the outside – always stay round and beautiful on the inside.