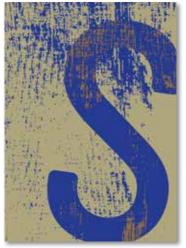

**'E'**Size: 50/70 cm
Typed in Italian Plate no1
Paper: Soporset Premium Offset, 150 g

'S' Size: 50/70 cm Typed in Italian Plate no1 Paper: Soporset Premium Offset, 150 g

These two posters stress that beauty and the unpolished are two sides of the same coin.
So when being tough on the outside – always stay round and beautiful on the inside.