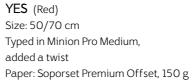

We hope you will enjoy our Summer Collection 2019.

YES (Black)
Size: 50/70 cm
Typed in Minion Pro Medium,
added a twist
Paper: Soporset Premium Offset, 150 g

Say yes! We all strive to be the best possible version of ourselves, and hopefully this poster inspires to a positive and powerful way of life.