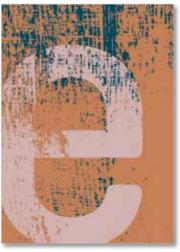

**'E'**Size: 50/70 cm
Typed in Italian Plate no1
Paper: Soporset Premium Offset, 150 g

'S' Size: 50/70 cm Typed in Italian Plate no1 Paper: Soporset Premium Offset, 150 g

These two posters stress that beauty and the unpolished are two sides of the same coin.
So when being tough on the outside – always stay round and beautiful on the inside.