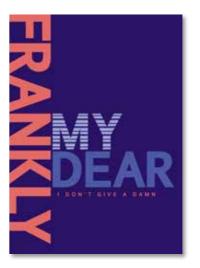

#### FRANKLY MY DEAR

Size: 70/100 cm Typed in PLTY Sans Bold Paper: Soporset Premium Offset, 150 g

This poster has a very clear message – Sometimes you just need to speek your mind, and why not quote this legendary line.