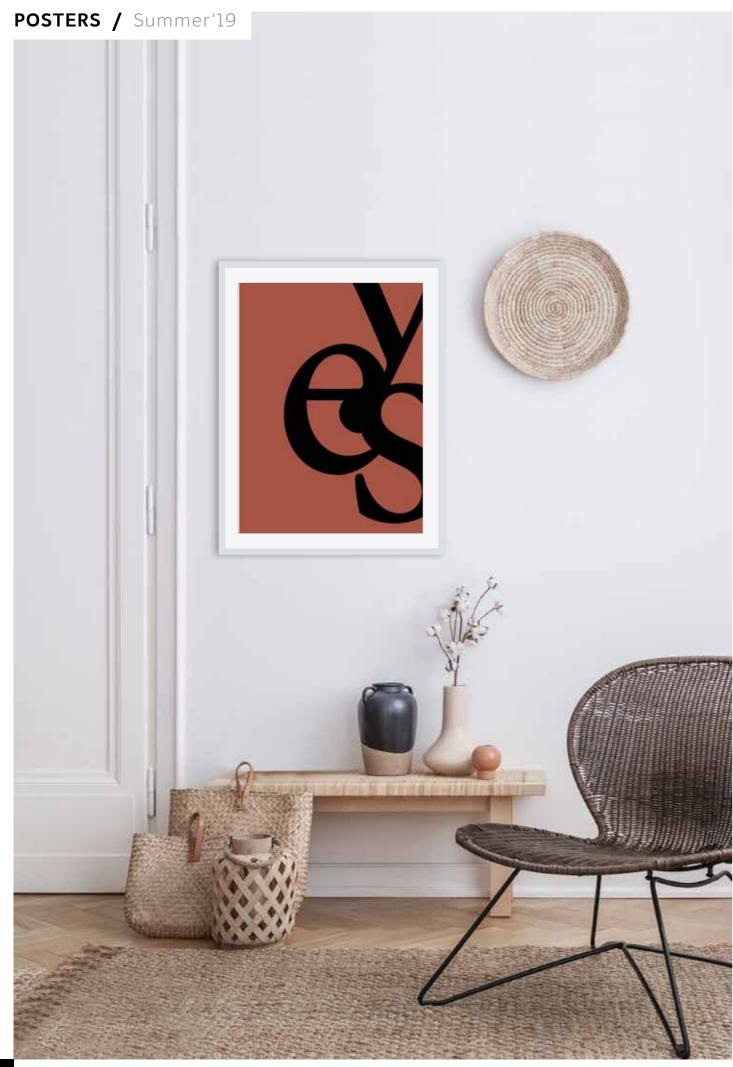

**'E'**Size: 50/70 cm
Typed in Italian Plate no1
Paper: Soporset Premium Offset, 150 g

'S' Size: 50/70 cm Typed in Italian Plate no1 Paper: Soporset Premium Offset, 150 g

These two posters stress that beauty and the unpolished are two sides of the same coin.
So when being tough on the outside – always stay round and beautiful on the inside.