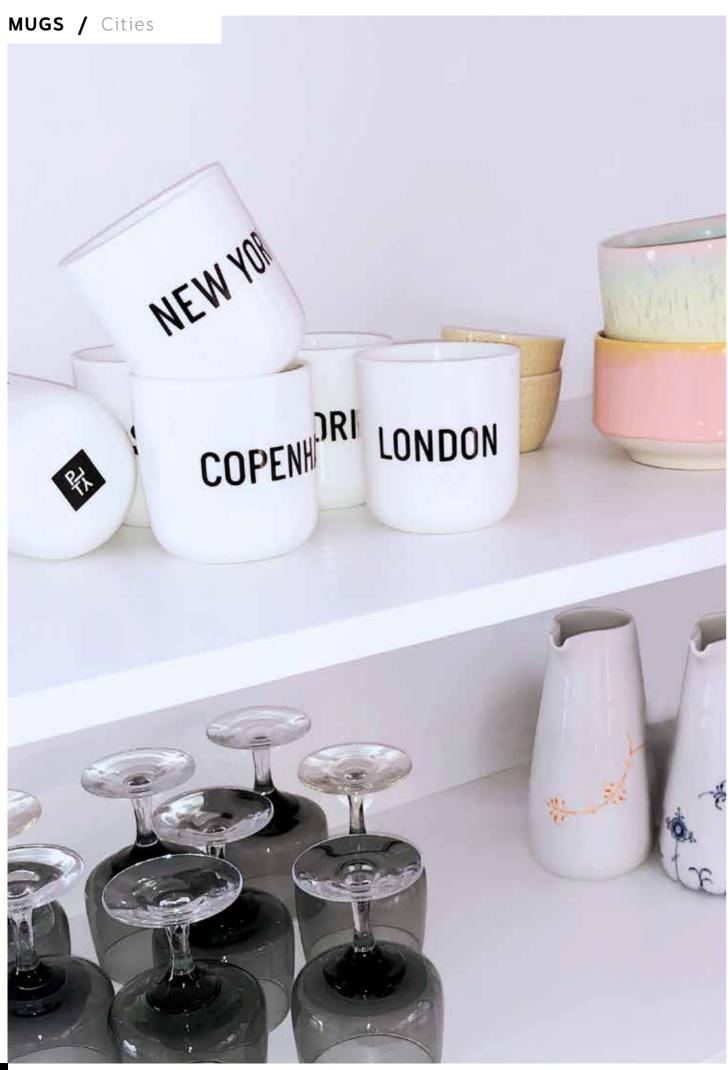

## Cities

MUGS

Travelling, exploring new things and seeing new cities, often makes you happy, and create long lasting memories. We hope we can help you hold on to your memories by sharing our Mug Cities Collection with you.

Maybe you have visited all of the cities above, or maybe you have a favorite city that holds your best memories. See if your favorite city is among our mugs.

They are all written in the iconic Italian plate no 1 font, which we love so much.

Start visiting!

Height: 8.5 cm / Diameter: 8.0 cm Font: Italien Plate No. 1, Medium Colour: Black