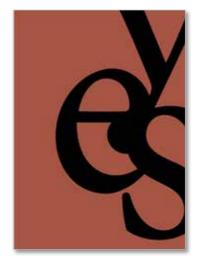

'O' Size: 50/70 cm Typed in PLTY Sans Bold Paper: Soporset Premium Offset, 150 g

O is the eye that sees you and gives you a lot of attention. With the form and colors in our poster O, we want to bring peace and an organic feel into your home.