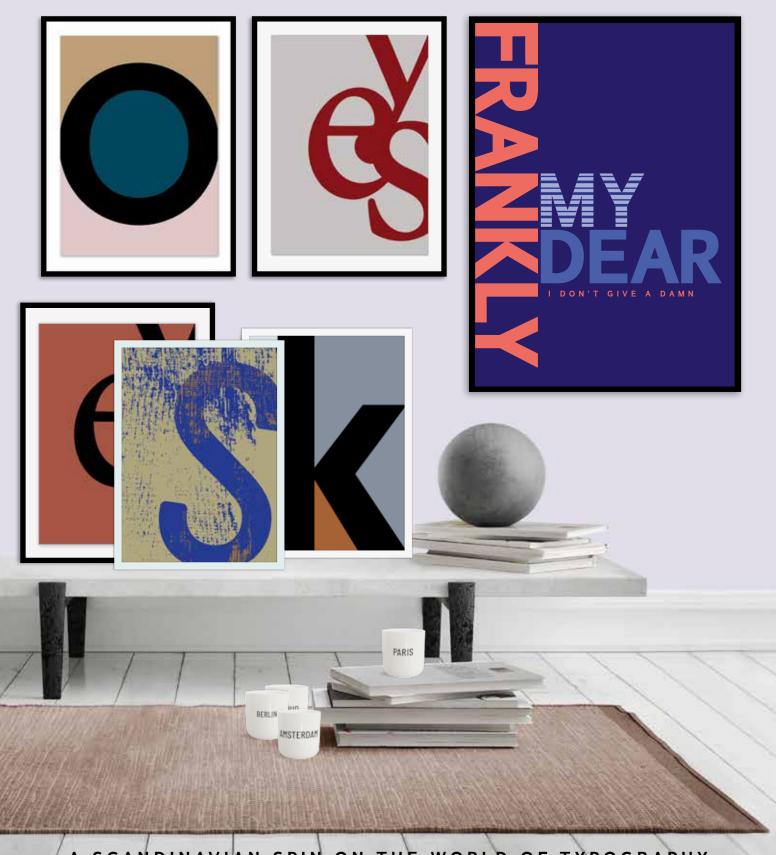

# SUMMER出

COLLECTION 2019 IN COLLABORATION WITH MILLE HENRIKSEN

A SCANDINAVIAN SPIN ON THE WORLD OF TYPOGRAPHY

We hope you will enjoy our Summer Collection 2019.

YES (Black)
Size: 50/70 cm
Typed in Minion Pro Medium,
added a twist
Paper: Soporset Premium Offset, 150 g

Say yes! We all strive to be the best possible version of ourselves, and hopefully this poster inspires to a positive and powerful way of life.

'O' Size: 50/70 cm Typed in PLTY Sans Bold Paper: Soporset Premium Offset, 150 g

O is the eye that sees you and gives you a lot of attention. With the form and colors in our poster O, we want to bring peace and an organic feel into your home.

**'K'**Size: 50/70 cm
Typed in PLTY Sans Bold
Paper: Soporset Premium Offset, 150 g

Our poster K has straight and powerful lines but surrounded by dusty soothing colors. We hope it brings the sense of harmony on the top of your mind.

#### FRANKLY MY DEAR

Size: 70/100 cm Typed in PLTY Sans Bold Paper: Soporset Premium Offset, 150 g

This poster has a very clear message – Sometimes you just need to speek your mind, and why not quote this legendary line.

**'E'**Size: 50/70 cm
Typed in Italian Plate no1
Paper: Soporset Premium Offset, 150 g

'S' Size: 50/70 cm Typed in Italian Plate no1 Paper: Soporset Premium Offset, 150 g

These two posters stress that beauty and the unpolished are two sides of the same coin.
So when being tough on the outside – always stay round and beautiful on the inside.