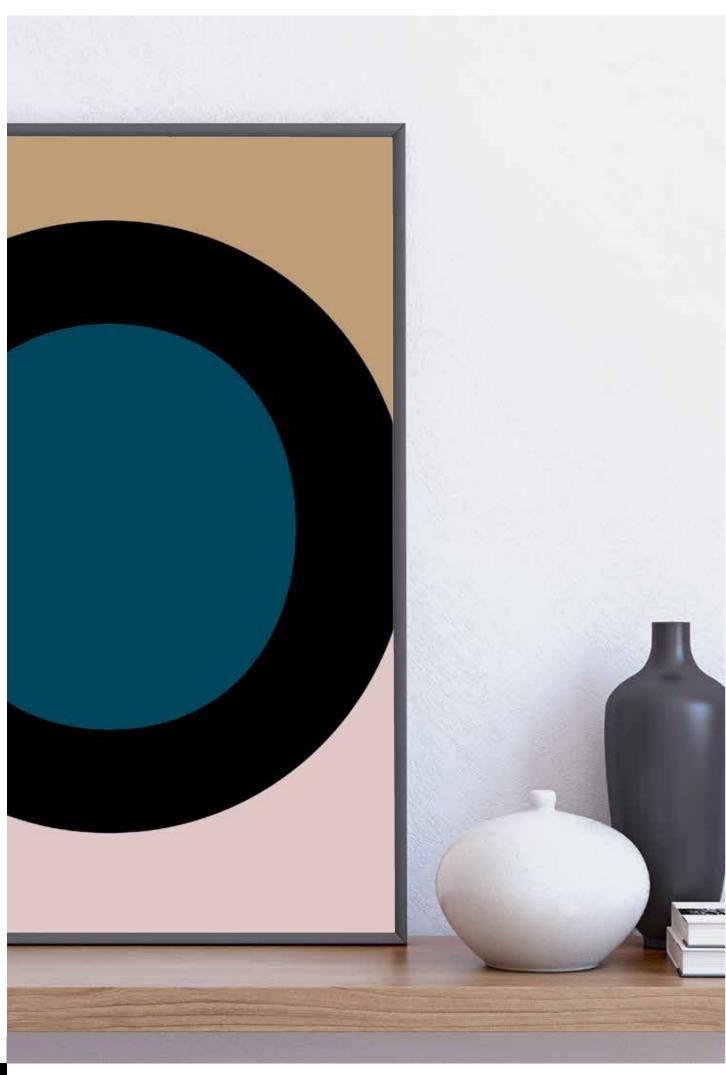

'O' Size: 50/70 cm Typed in PLTY Sans Bold Paper: Soporset Premium Offset, 150 g

O is the eye that sees you and gives you a lot of attention. With the form and colors in our poster O, we want to bring peace and an organic feel into your home.