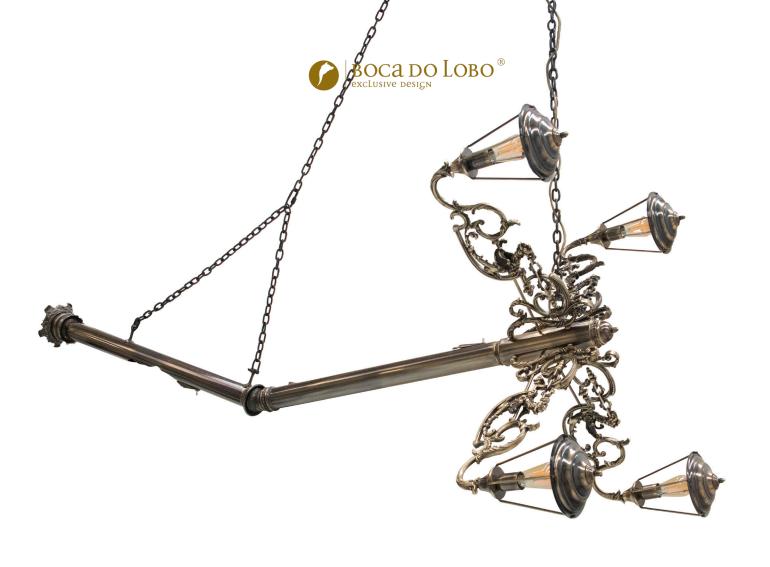

## LUMIERE suspension lamp

Drawing inspiration from Victorian era, a masterpiece suspension lamp exemplifies the contemporary dualities of art and functionality.