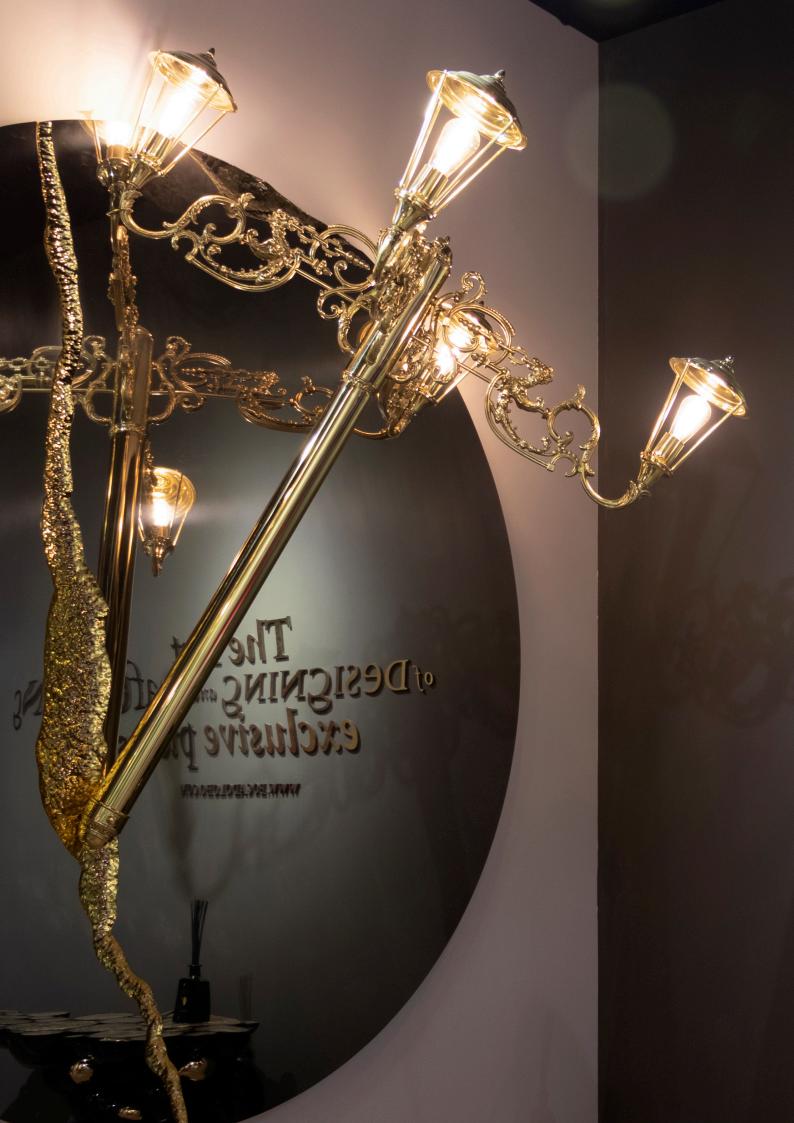

## LUMIERE wall lamp

Drawing inspiration from Victorian era, this antique fixture in polished gold plated brass with an intricate edge detailing arm topped by an elegant pane glass lantern hand-sculpted by a casting mold.

## LUMIERE suspension lamp

Drawing inspiration from Victorian era, a masterpiece suspension lamp exemplifies the contemporary dualities of art and functionality.