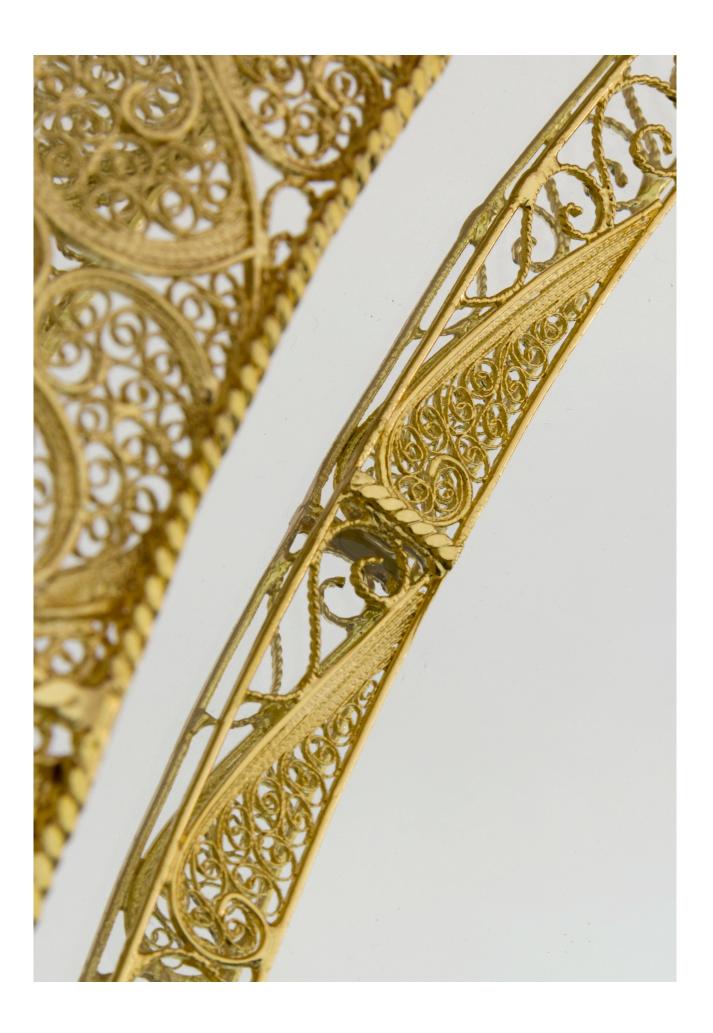

### RING FILIGREE mirror

The Filigree Ring mirror resorts to one of the oldest jewellery making techniques known.