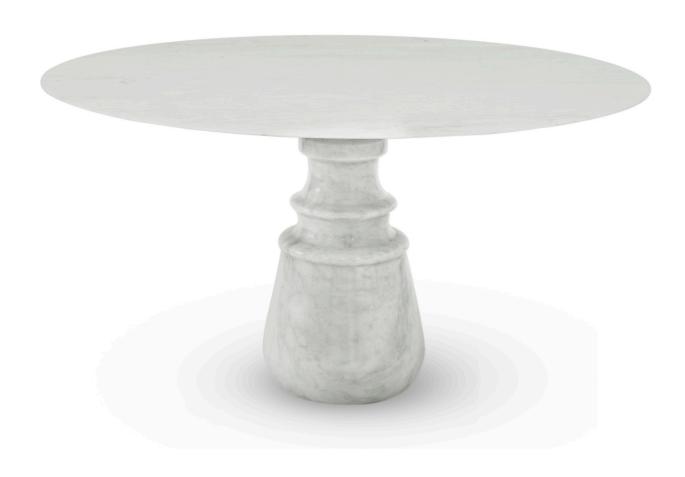

# PIETRA ROUND dining table

White round table made of white exquisite marble. Its top gently lies in one robust marble pedestal, conceived from a solid block hand-sculpted and turned to create different details for additional texture.