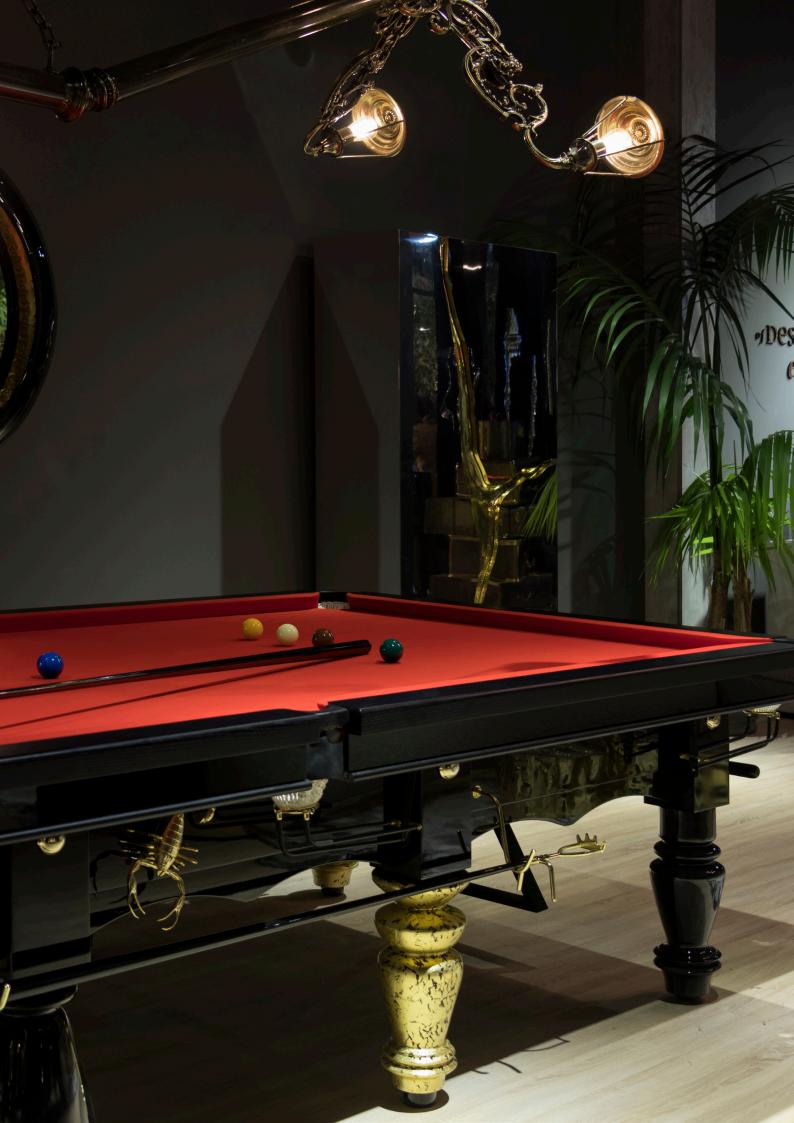

### METAMORPHOSIS snooker table

An extraordinary English snooker table of 10 foot playground, founded by 8 statement designed black wood legs which portray unexpected chaos of high-end materials and unexpected casted brass black bugs and gold scorpions.