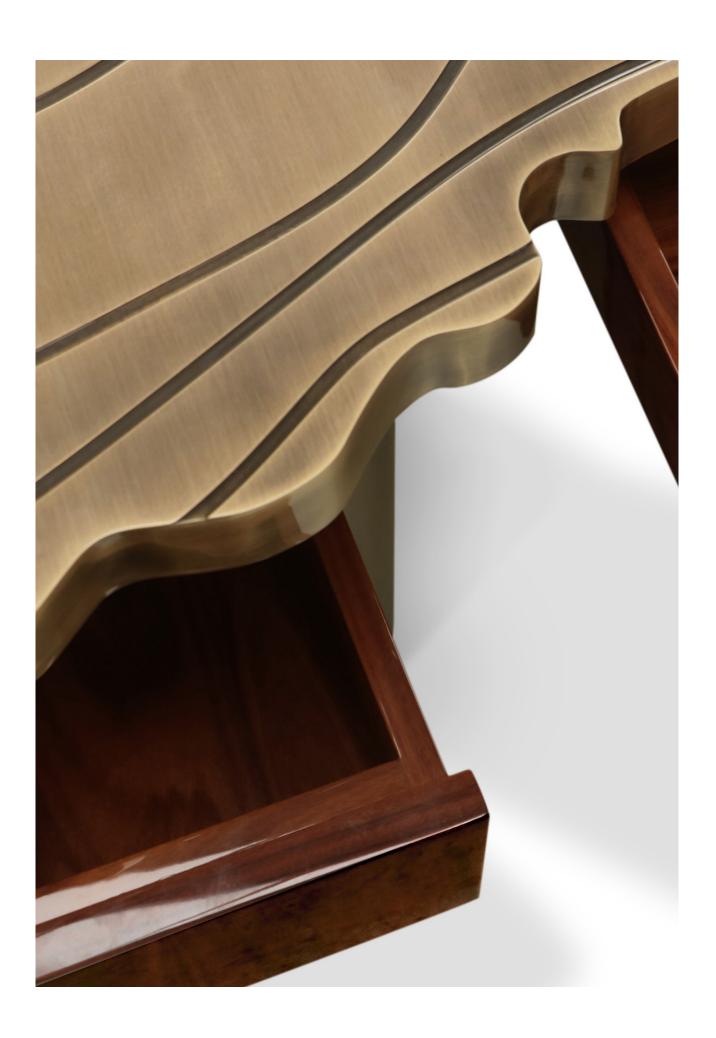

### FORTUNA desk

Contemporary office desk made in wood and enveloped in polished patina brass, with a manually engraved top that emulates the outlines of log rings, reminding the timelife of a tree.