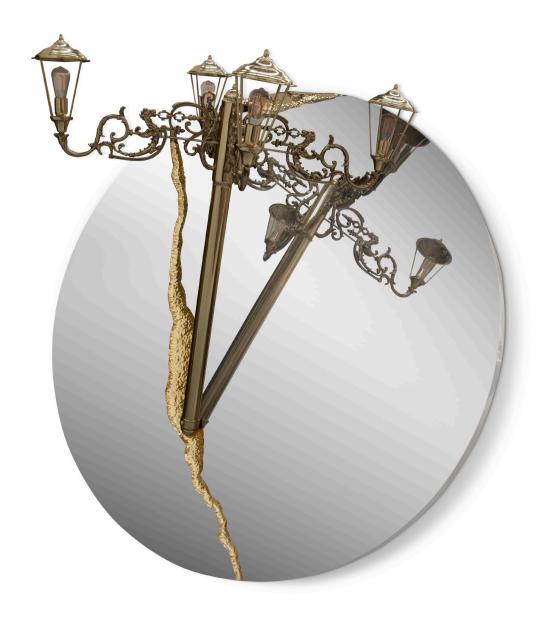

### LUMIERE ROUND mirror

An artful large round wall lamp sculpture that portrays a perfect mirror.