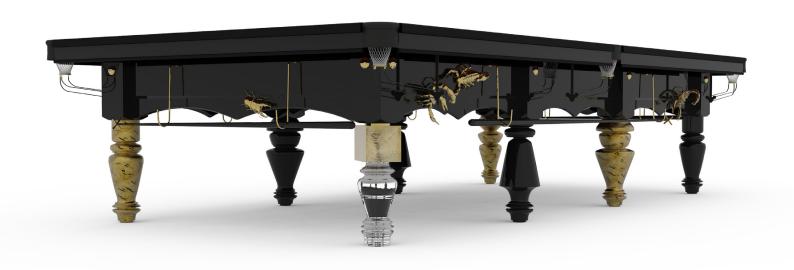

### METAMORPHOSIS snooker table

An extraordinary English snooker table of 10 foot playground, founded by 8 statement designed black wood legs which portray unexpected chaos of high-end materials and unexpected casted brass black bugs and gold scorpions.