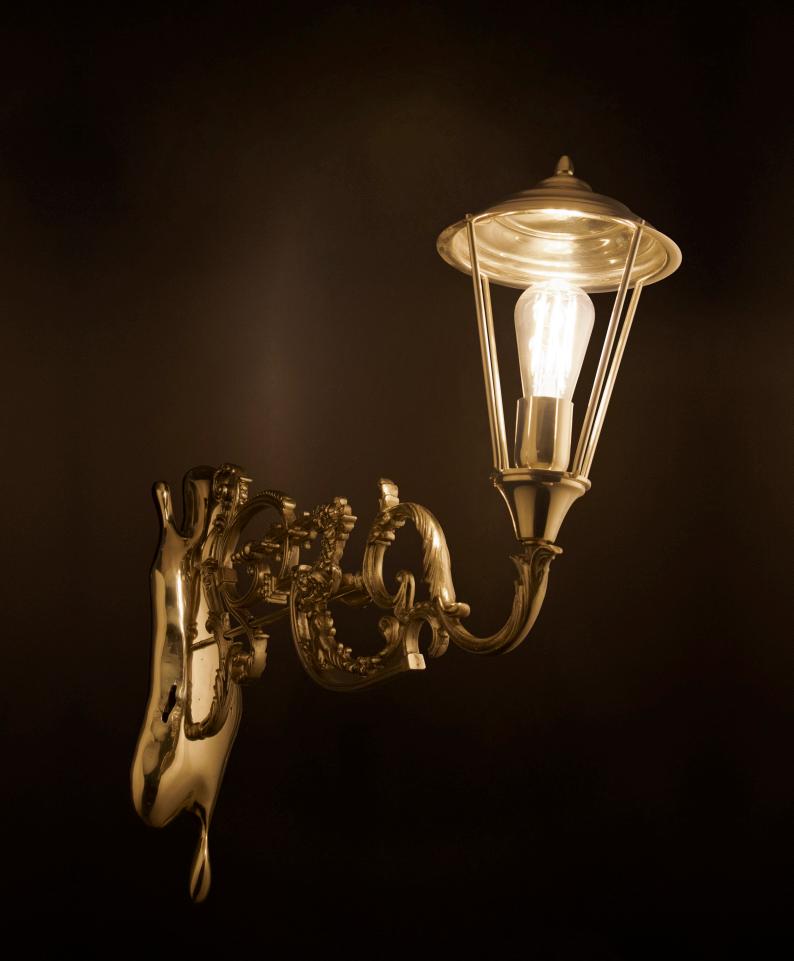

## LUMIERE wall lamp

Drawing inspiration from Victorian era, this antique fixture in polished gold plated brass with an intricate edge detailing arm topped by an elegant pane glass lantern hand-sculpted by a casting mold.