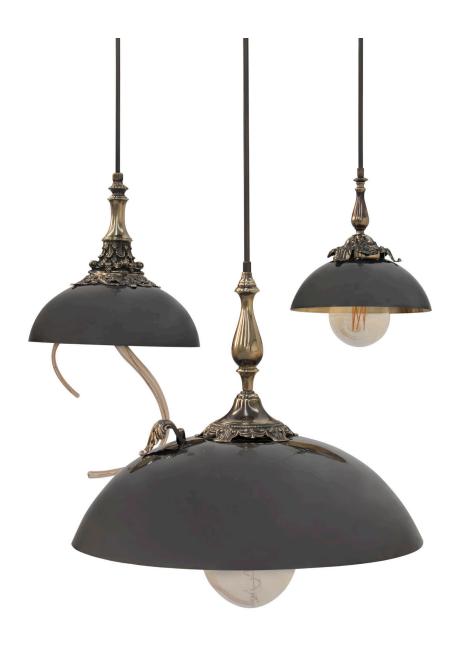

### TRIPTICO suspension lamp

A suspension lamp composed by a set of three black pendant lights with an adjustable arrangement and hanged by a round structure.

## LUMIERE suspension lamp

Drawing inspiration from Victorian era, a masterpiece suspension lamp exemplifies the contemporary dualities of art and functionality.