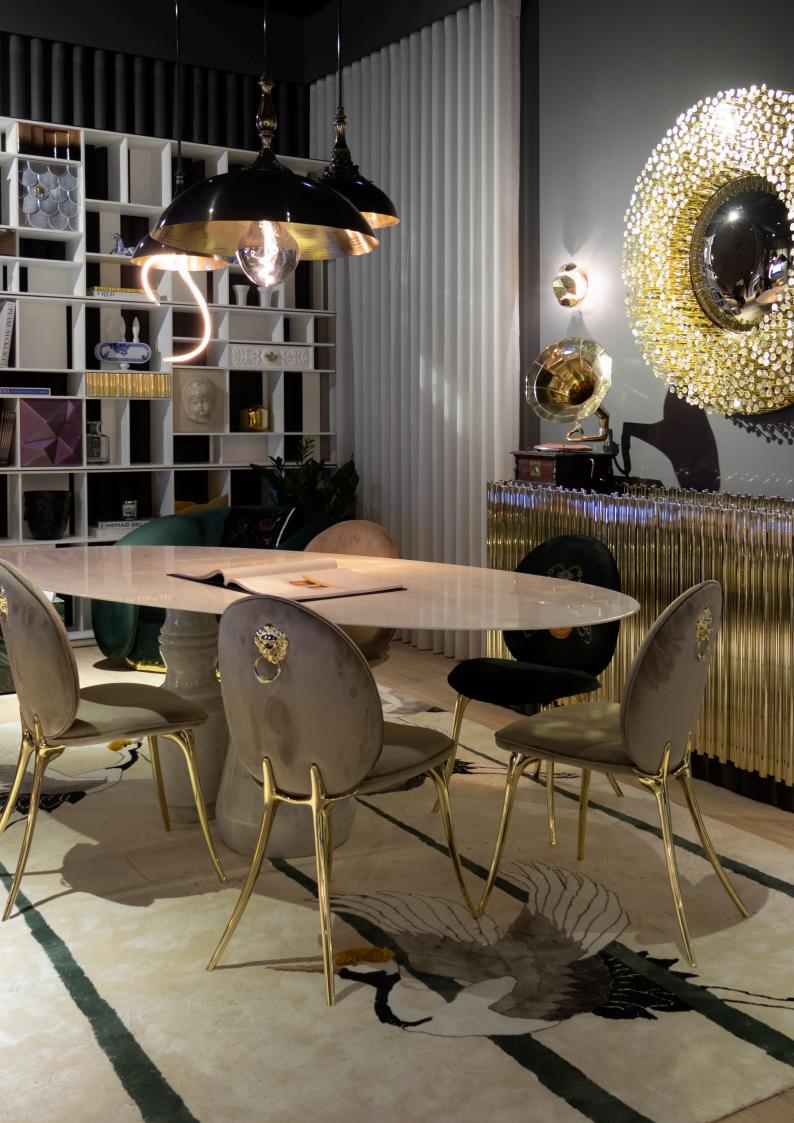

# PIETRA OVAL dining table

White round table made of white exquisite marble. Its top gently lies in one robust marble pedestal, conceived from a solid block hand-sculpted and turned to create different details for additional texture.