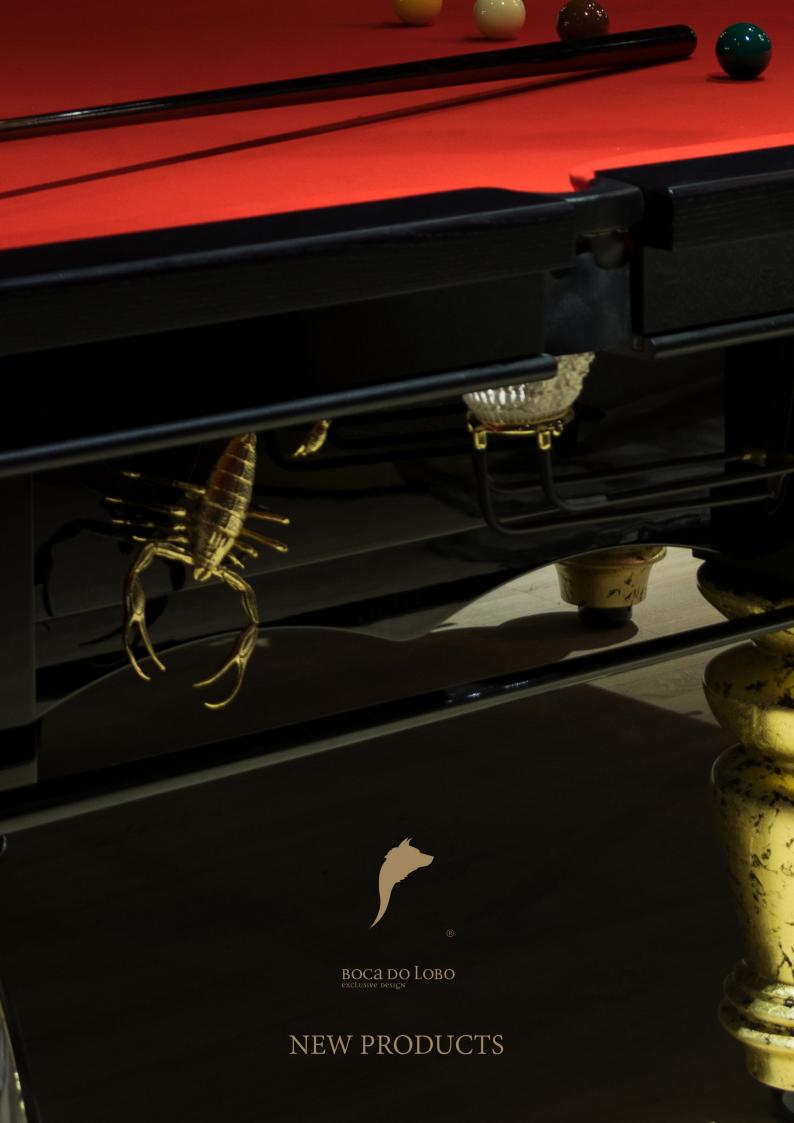

### METAMORPHOSIS snooker table

An extraordinary English snooker table of 10 foot playground, founded by 8 statement designed black wood legs which portray unexpected chaos of high-end materials and unexpected casted brass black bugs and gold scorpions.