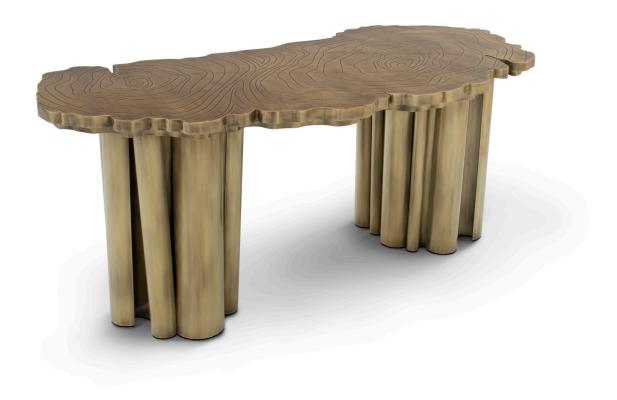

### FORTUNA desk

Contemporary office desk made in wood and enveloped in polished patina brass, with a manually engraved top that emulates the outlines of log rings, reminding the timelife of a tree.