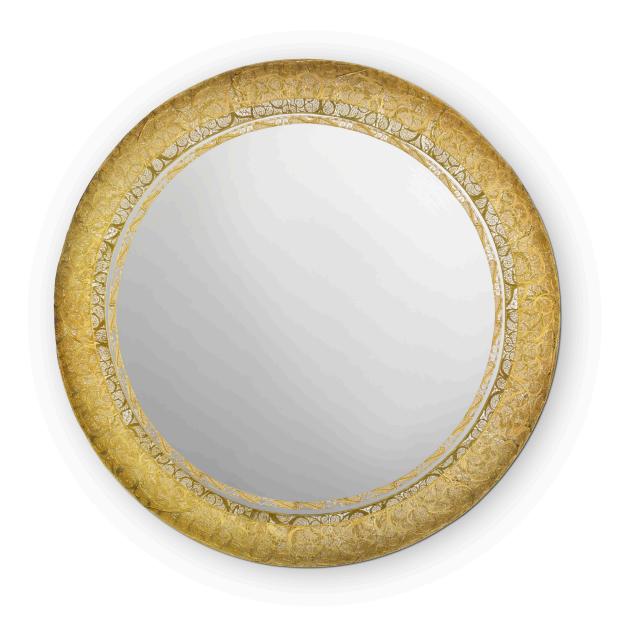

### LUMIERE ROUND mirror

An artful large round wall lamp sculpture that portrays a perfect mirror.