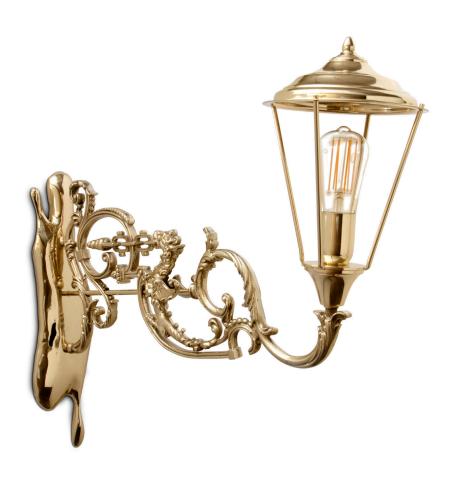

## LUMIERE wall lamp

Drawing inspiration from Victorian era, this antique fixture in polished gold plated brass with an intricate edge detailing arm topped by an elegant pane glass lantern hand-sculpted by a casting mold.