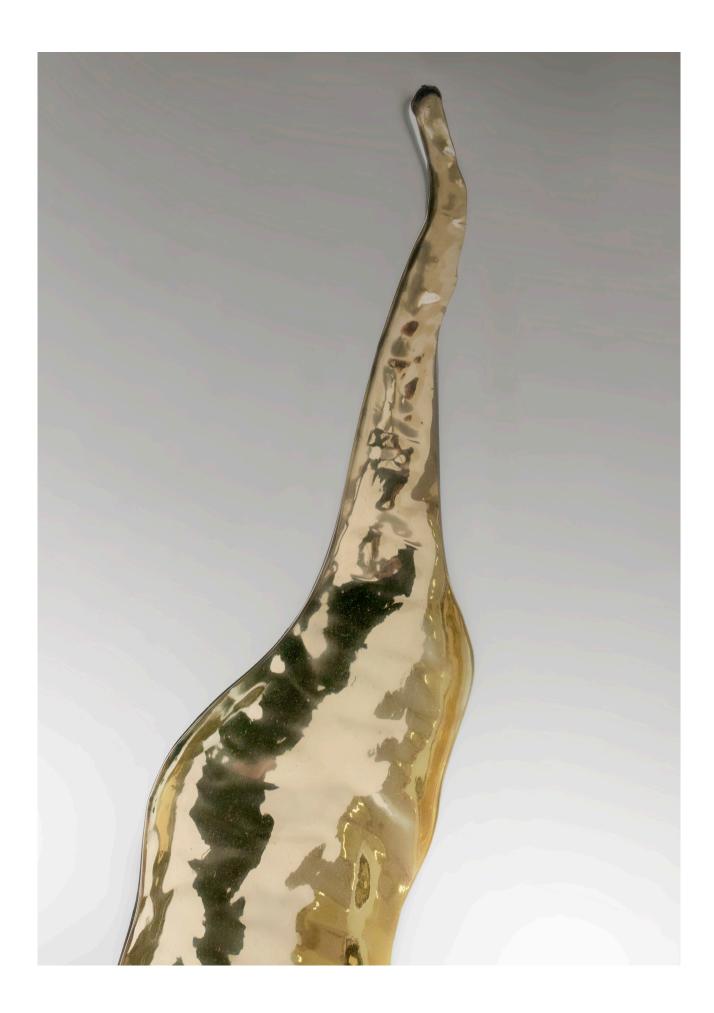

### LUMIERE ROUND mirror

An artful large round wall lamp sculpture that portrays a perfect mirror.