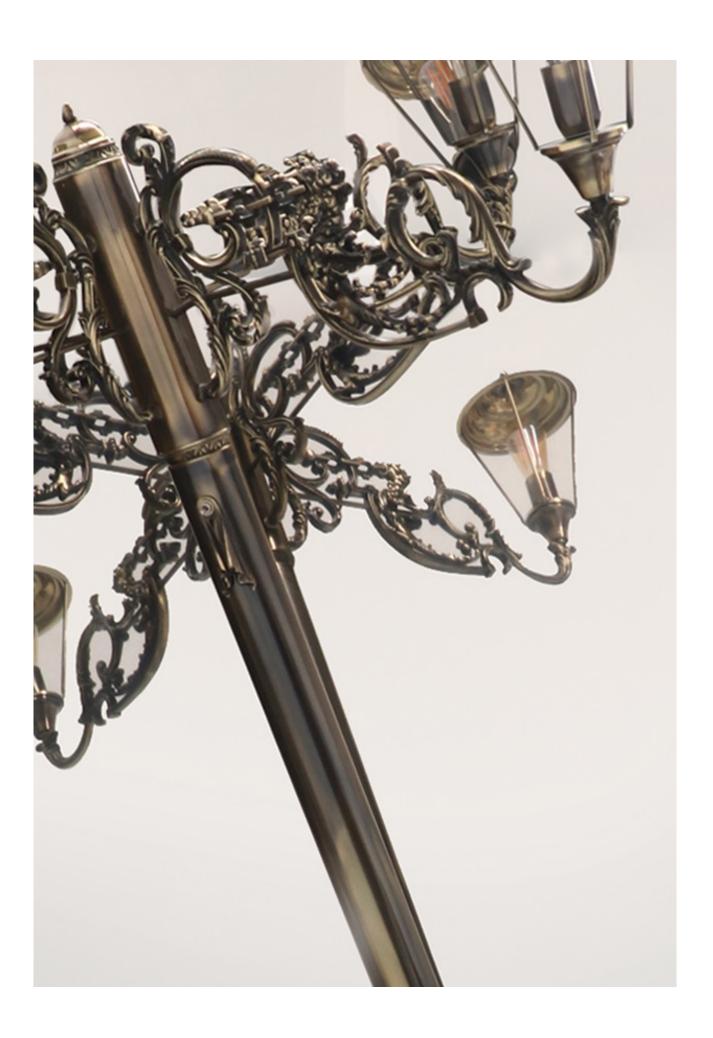

## LUMIERE wall lamp

Drawing inspiration from Victorian era, this antique fixture in polished gold plated brass with an intricate edge detailing arm topped by an elegant pane glass lantern hand-sculpted by a casting mold.

## LUMIERE suspension lamp

Drawing inspiration from Victorian era, a masterpiece suspension lamp exemplifies the contemporary dualities of art and functionality.