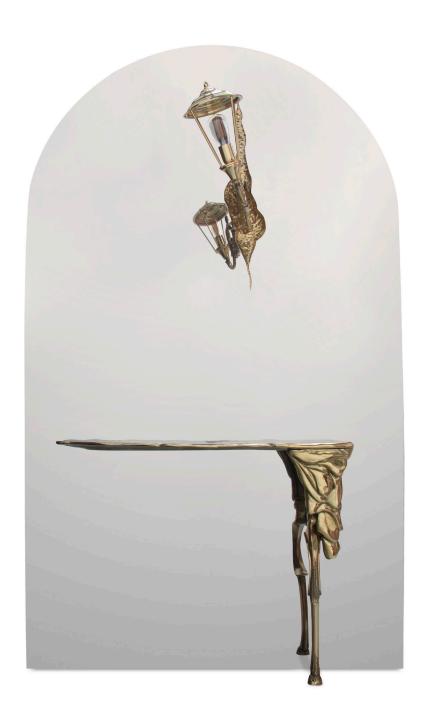

### LUMIERE console

A sculptural set composed by a large wall mirror, lamp and console lies in one arched frame made of wood folded by polished stainless steel that portrays a perfect mirror.