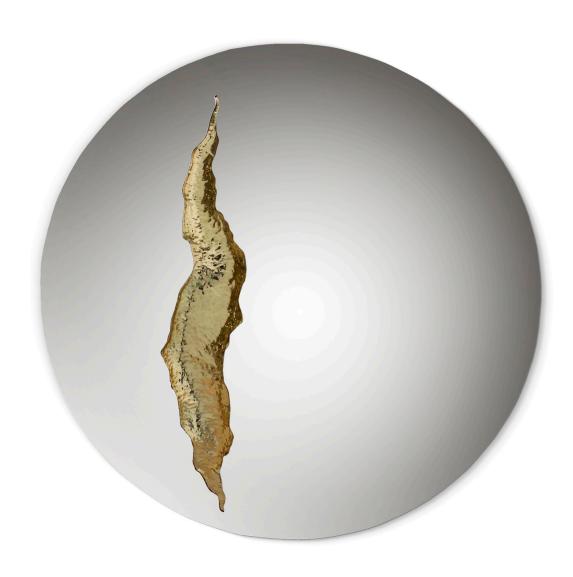

### LUMIERE ROUND mirror

An artful large round wall lamp sculpture that portrays a perfect mirror.