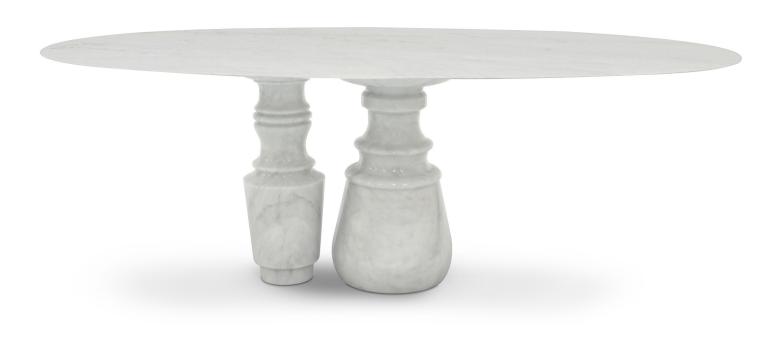

# PIETRA OVAL dining table

White round table made of white exquisite marble. Its top gently lies in one robust marble pedestal, conceived from a solid block hand-sculpted and turned to create different details for additional texture.