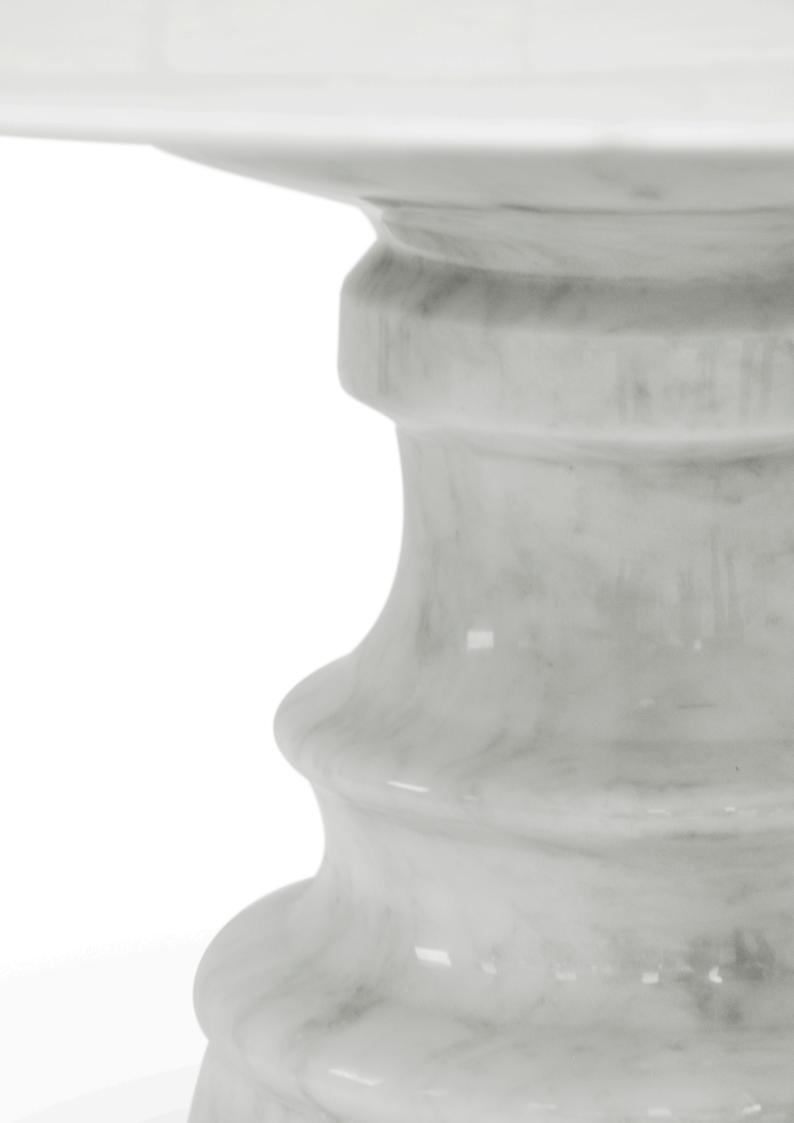

# PIETRA ROUND dining table

White round table made of white exquisite marble. Its top gently lies in one robust marble pedestal, conceived from a solid block hand-sculpted and turned to create different details for additional texture.

# PIETRA OVAL dining table

White round table made of white exquisite marble. Its top gently lies in one robust marble pedestal, conceived from a solid block hand-sculpted and turned to create different details for additional texture.