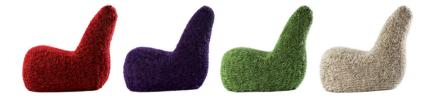

## **Sessel Nouvem**

Technical design: Molded foam

Cover material:

Burel 3D stitches, hand-sewn
Removable cover with zipper

Properties: Backrest slightly flexible High sound absorption

Colors: Red, purple, green, beige