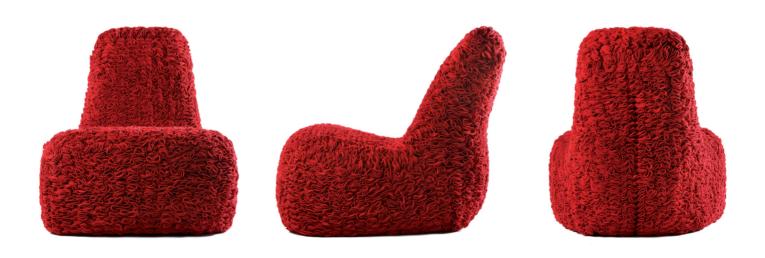

## **NOUVEM - ACCENT CHAIRS.**

In accordance with her concept of "combining the traditional with contemporary design" Eva has designed and developed this stunning accent chair. It is produced in Portugal in solid craftmanship. The cover is hand-sewn, appears very soft and is made of hardwearing loden cloth produced by wool manufacturer Burel Mountain Originals. The corners and edges have been rounded down giving the accent chair an appealing harmonious appearance. There isn't a more inviting and comfortable chair than this lean back and enjoy.

## **Sessel Nouvem**

Technical design: Molded foam

Cover material:

Burel 3D stitches, hand-sewn
Removable cover with zipper

Properties: Backrest slightly flexible High sound absorption

Colors: Red, purple, green, beige