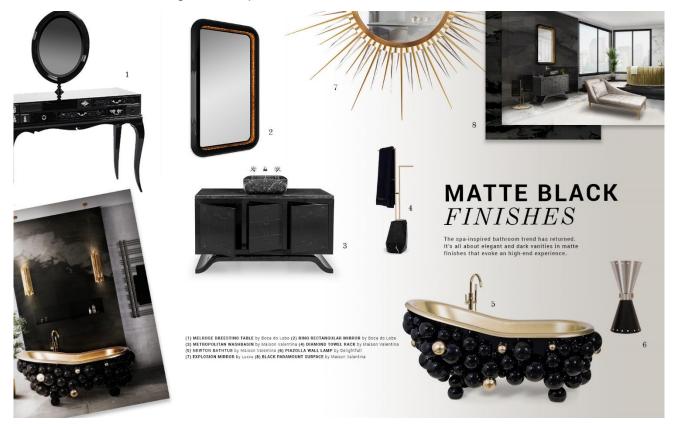

#### MATTE BLACK FINISHES

The spa-inspired bathroom trend has returned. It's all about elegant and dark vanities in matte finishes that evoke a high-end experience.

See also: All You Need For Your Bathroom In 2019\_