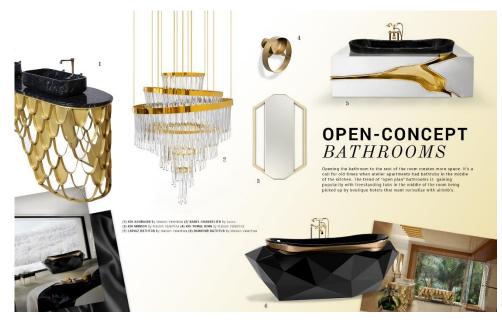

# **OPEN-CONCEPT BATHROOMS**

Opening the bathroom to the rest of the room creates more space. It's a call for an old time when atelier apartments had bathtubs in the middle of the kitchen. The trend of "open plan" bathrooms is gaining popularity with freestanding tubs in the middle of the room being picked up by boutique hotels that want torivalize with airbnb's.