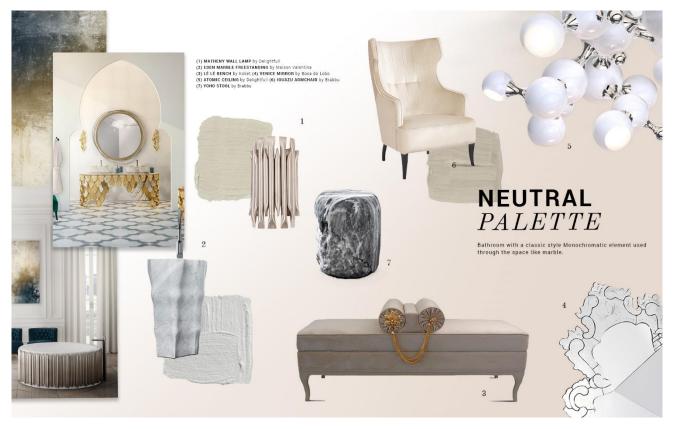

## **NEUTRAL PALETTE**

Bathroom with a classic style Monochromatic element used through the space like marble.

Do you like this post? Let your comment below and share it on social media. Your feedback is essential to us. Don't forget to follow us on **Facebook**, **Twitter** and **Pinterest**.