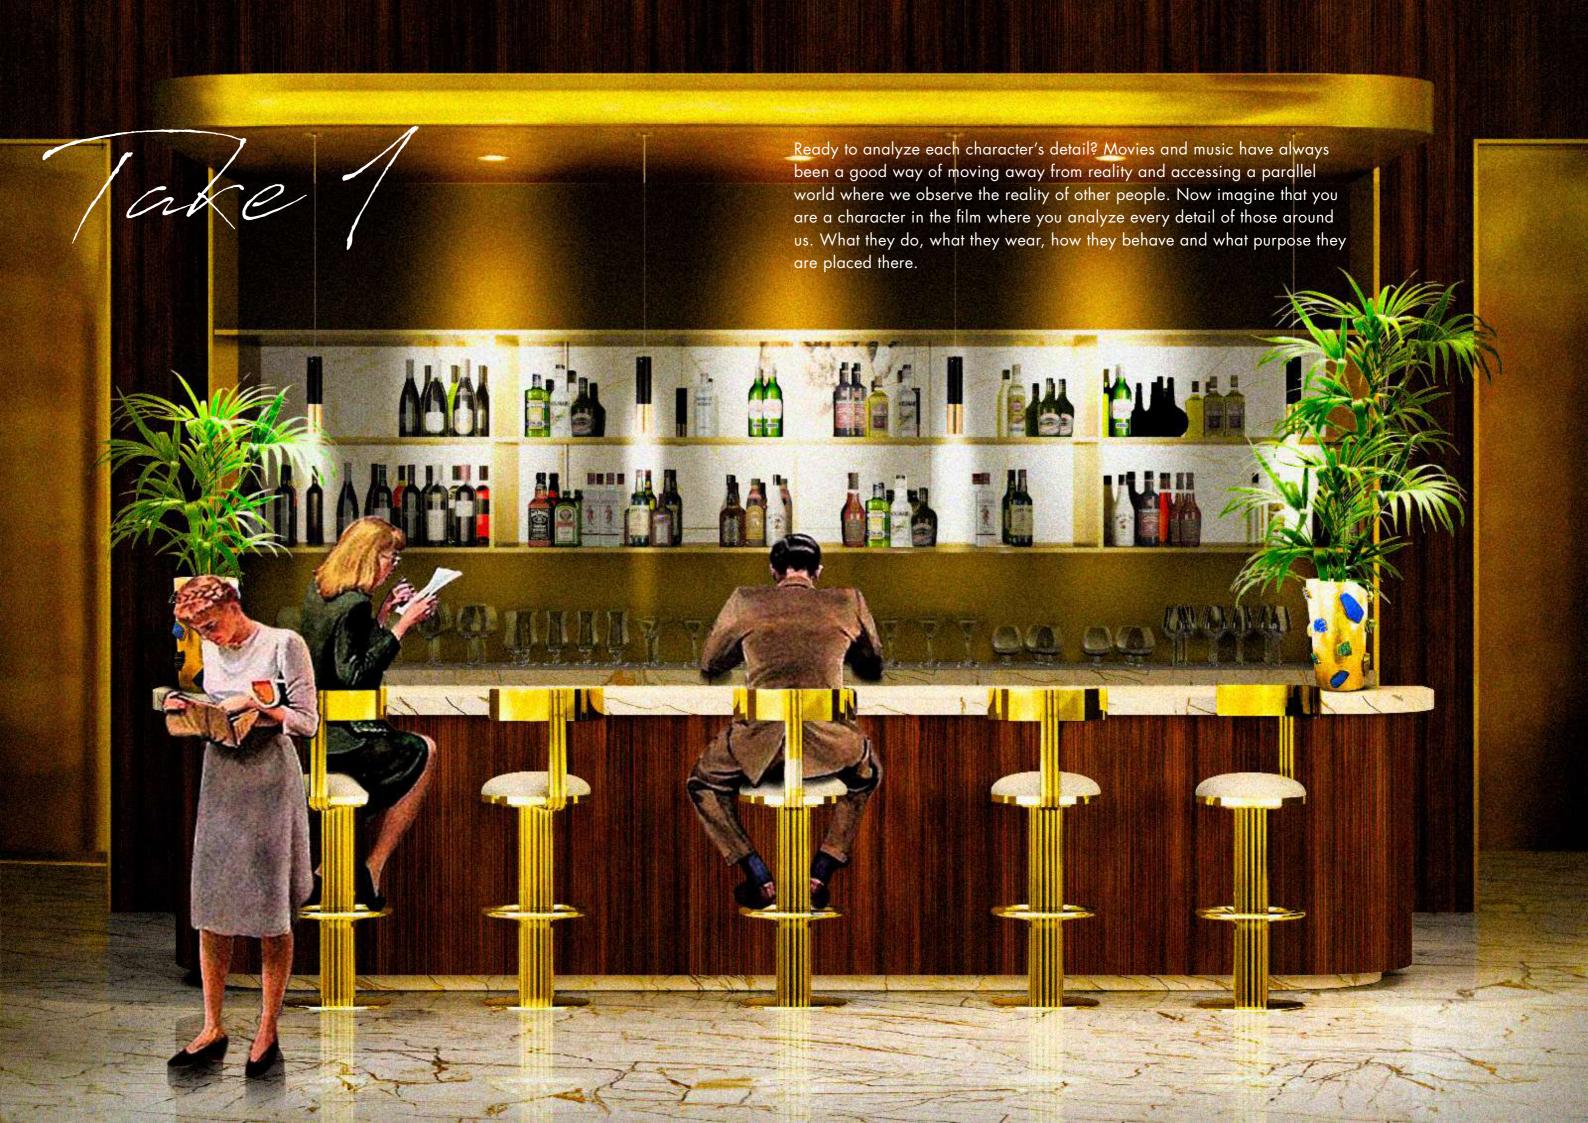

So, take a deep breath. The movie will start.

Upon entering in the hotel bar we could already hear "La vie en rose". Perfect music for an evening in Paris. Characters begin to emerge as they enter. It is noticed that there's a certain atmosphere of fantasy and glamour throughout the bar. Some stand out more than others. While some are brightened by the fall of the night others find themselves comfortably scattered in space to talk to each other.

As always, is your partner late? No problem. Sit down and take a drink. Explore what is around you. All these stories will inspire you. You will not even notice the time passing.