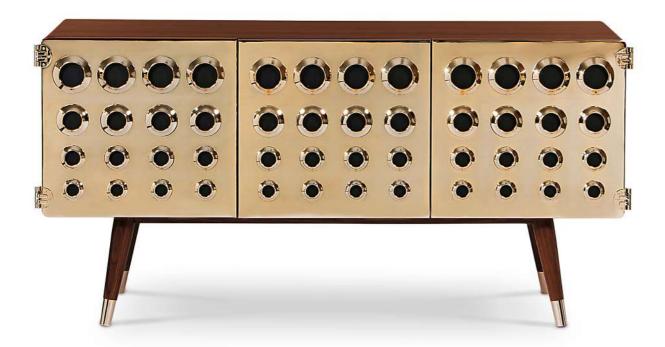

#### Monocles Sideboard

Bachelor. Monocles is our bachelor, the one who loves everyone and after all the math he doesn't. His charm and passion makes him a James Bond of our days. Impossible not to notice him, and his moves. He love to be the center of all attention. However he doesn't know that Janis is in love with him, and how his actions are going to reflect in her actions. Monocles will have some problems with her, let's just wait to see what happens.