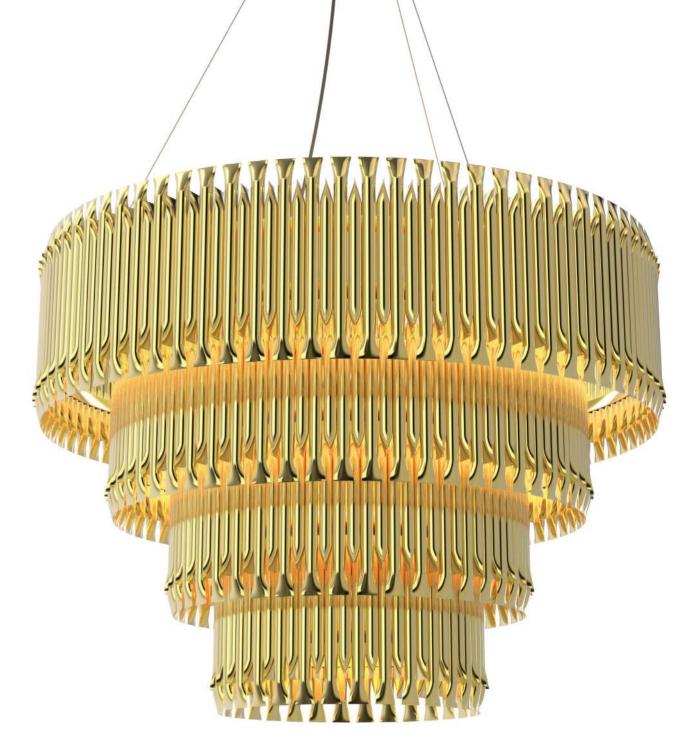

### Matheny Suspension

Imponent, majestic, that is, the heartthrob of history. In love with Kelly, Matheny is a romantic person. But his eyes only light up when they are in the presence of the One who is his chosen one, Kelly!