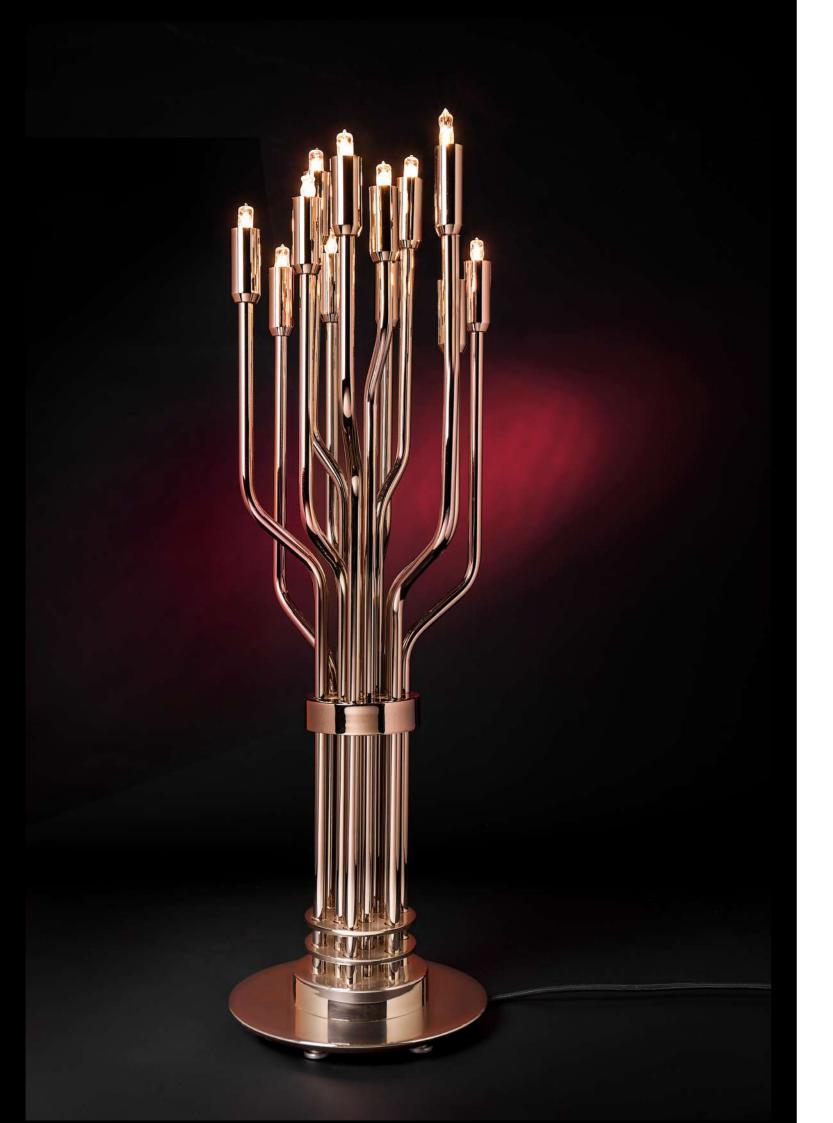

Janis Table Camp

Janis, the female villain. She is the right arm of Galliano Wall Lamp, however just like him she doesn't care about him at all. All she wants is the power that he assures her. She wants Monocles, she is secretly in love with him, knowing that he's looking to every girl, but not her. To get him she'll use all her weapons even though that same weapons will make her loose him forever.