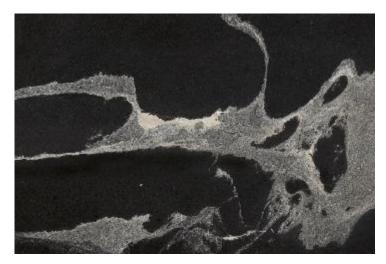

## **Python Black**

Python Black

Enchanting and mesmerizing, the beautiful patterns of Python Black vividly reinterpret the dark and sophisticated shapes of a python's skin, infusing any environment with a wild and alluring atmosphere. Bright, flowing and chaotic strokes emerge from a uniform, black background, granting dynamism to this wonderful granite. Thanks to its exquisite characteristics, this natural stone from Antolini's Exclusive Collection is ideal for interior applications as well as outdoor structures.