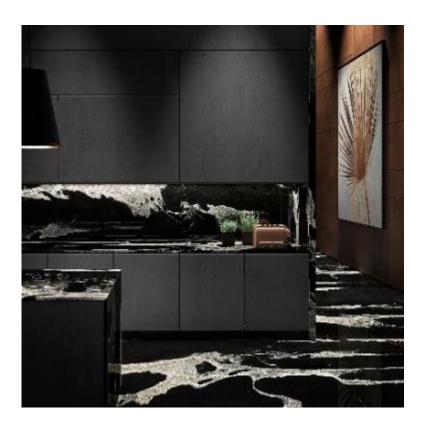

## Intriguing Elegance For A Kitchen Space With Animality.

Antolini's Python Black granite graces a stylish contemporary kitchen with its charm and animal personality.

<u>Antolini</u>, world leader in the production of natural stone, interprets the kitchen environment by adding an unconventional dynamic, offering unusual settings with a surprisingly powerful aesthetic impact.

Elegance, uniqueness, mystery and vitality are the most outstanding features of a kitchen space completely dominated by **Python Black**, one of the company's high-end granite materials.

With its inky-black, mirror-like texture interrupted by flashes of white and bursts of grey, this enigmatic natural stone covers the floor of the entire area.

Python Black's ever-changing series of incredible patterns -constantly unique on account of being entirely natural- also cover the kitchen block worktop and extend to include the adjacent vertical wall that presents a rich array of spotlights, like clouds in the sky.

The modular neutral-coloured cabinet is laterally completed by a long vertical slab, again in Python Black, which closes the kitchen area facing the living room with a partition wall. From here, a work of art evoking delicate floral patterns highlights the route to the living area.

Enhanced and enriched by this exclusive granite, the kitchen is thus transformed into an almost abstract setting, a theatrical backdrop against which the daily rituals of food, meals and conviviality are played out in a precious, seductive and timeless environment.