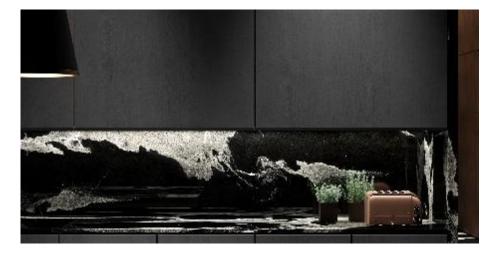

Elegance, uniqueness, mystery and vitality are the most outstanding features of a kitchen space completely dominated by **Python Black**, one of the company's high-end granite materials.

With its inky-black, mirror-like texture interrupted by flashes of white and bursts of grey, this enigmatic natural stone covers the floor of the entire area.

Python Black's ever-changing series of incredible patterns -constantly unique on account of being entirely natural- also cover the kitchen block worktop and extend to include the adjacent vertical wall that presents a rich array of spotlights, like clouds in the sky.