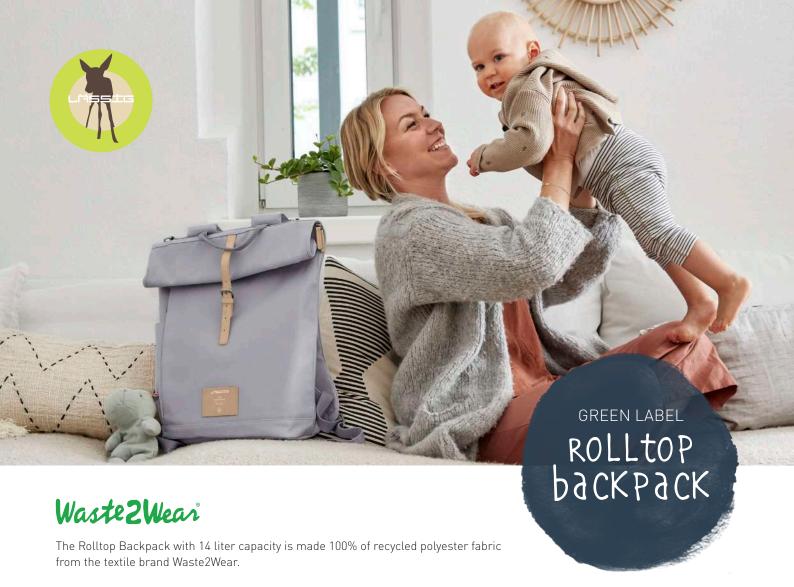

LÄSSIG's new Rolltop Diaper bag Backpack is made for this season and for many more. Multifaceted, it impresses with its high-quality sleekness as well as modernity and sustainability. In addition to the stylish rolltop opening and its ergonomically shaped shoulder straps, it has a clean silhouette that conceals more than you can imagine.

The backpack is opened and closed by an elegant buckle with an integrated magnet. When rolled out it reveals its full size. When you open the full-length zipper from top to bottom you get an idea of the spacious and well thought-out inner compartment. The light colored, bright checkered lining provides better light conditions and impresses functionally with its further compartments and divisions. An interesting cut with a special highlight: The diaper bag backpack can be also opened and closed along its entire length like a large zipped compartment in the back, in horizontal format using the side zipper – only the Rolltop Backpack provides such an overview.

Parents will appreciate the integrated wet pouch on the front which always allows quick access. Even when the side is open you can quickly find the essentials like your mobile phone, keys or tissues.

Available in anthracite, gray and cinnamon.

Measurements: 46 x 30 x 14,5 cm RRP: 119,95 €

When selecting the material, LÄSSIG consciously decided to cooperate with the textile brand Waste2Wear. This brand is committed to producing environmentally friendly materials from used, recycled plastic bottles in a fully certified and transparent value chain. In addition, they have set themselves the goal of using or collecting plastic waste from the oceans so that it does not get into our oceans in the first place.