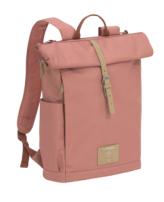

Parents will appreciate the integrated wet pouch on the front which always allows quick access. Even when the side is open you can quickly find the essentials like your mobile phone, keys or tissues.

Available in anthracite, gray and cinnamon.

Measurements: 46 x 30 x 14,5 cm RRP: 119,95 €

When selecting the material, LÄSSIG consciously decided to cooperate with the textile brand Waste2Wear. This brand is committed to producing environmentally friendly materials from used, recycled plastic bottles in a fully certified and transparent value chain. In addition, they have set themselves the goal of using or collecting plastic waste from the oceans so that it does not get into our oceans in the first place.