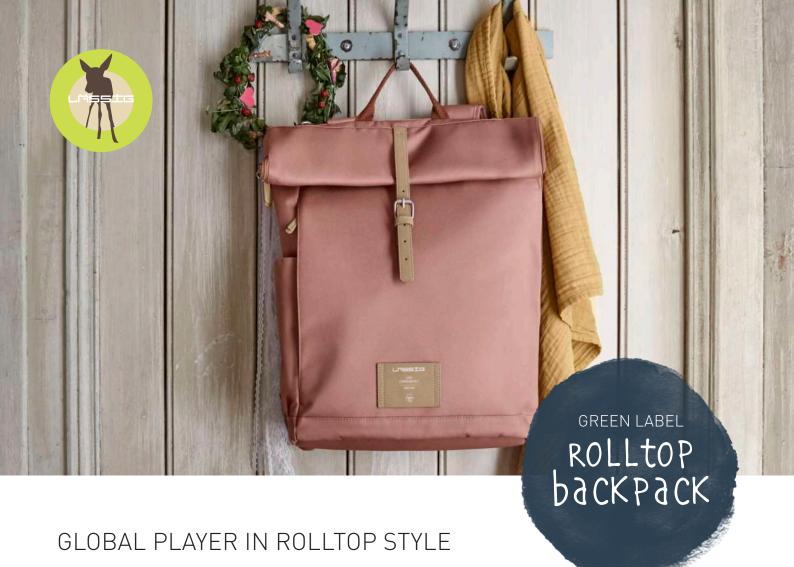

LÄSSIG's new Rolltop Diaper bag Backpack is made for this season and for many more. Multifaceted, it impresses with its high-quality sleekness as well as modernity and sustainability. In addition to the stylish rolltop opening and its ergonomically shaped shoulder straps, it has a clean silhouette that conceals more than you can imagine.

The backpack is opened and closed by an elegant buckle with an integrated magnet. When rolled out it reveals its full size. When you open the full-length zipper from top to bottom you get an idea of the spacious and well thought-out inner compartment. The light colored, bright checkered lining provides better light conditions and impresses functionally with its further compartments and divisions. An interesting cut with a special highlight: The diaper bag backpack can be also opened and closed along its entire length like a large zipped compartment in the back, in horizontal format using the side zipper – only the Rolltop Backpack provides such an overview.

Subtle details like the color contrasting buckle, the zipper and patch logo in beige velour look, give it style. Elegant while sporty: simply casual!