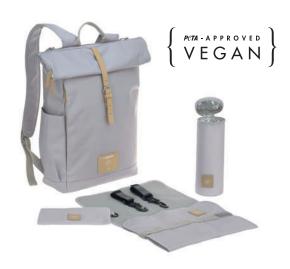

To produce one of LÄSSIG's Green Label Rolltop Backpacks, 38 bottles made of recycled plastic bottles are required.

Like all LÄSSIG diaper bag backpacks the rolltop also includes a comprehensive range of accessories all made in the same design as the outer material. Accessories include a water-repellent changing mat, a removable jar holder, an insulated, removable bottle holder, a small bag for utensils, a key finder and stroller attachments. With many different practical compartments all important utensils can be stored well thought out.

Subtle details like the color contrasting buckle, the zipper and patch logo in beige velour look, give it style. Elegant while sporty: simply casual!