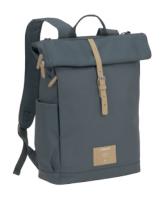

Parents will appreciate the integrated wet pouch on the front which always allows quick access. Even when the side is open you can quickly find the essentials like your mobile phone, keys or tissues.

Available in anthracite, gray and cinnamon.

Measurements: 46 x 30 x 14,5 cm RRP: 119,95 €

When selecting the material, LÄSSIG consciously decided to cooperate with the textile brand Waste2Wear. This brand is committed to producing environmentally friendly materials from used, recycled plastic bottles in a fully certified and transparent value chain. In addition, they have set themselves the goal of using or collecting plastic waste from the oceans so that it does not get into our oceans in the first place.