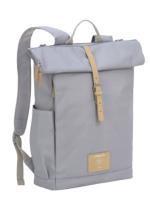

Parents will appreciate the integrated wet pouch on the front which always allows quick access. Even when the side is open you can quickly find the essentials like your mobile phone, keys or tissues.

Available in anthracite, gray and cinnamon.

Measurements: 46 x 30 x 14,5 cm RRP: 119,95 €

When selecting the material, LÄSSIG consciously decided to cooperate with the textile brand Waste2Wear. This brand is committed to producing environmentally friendly materials from used, recycled plastic bottles in a fully certified and transparent value chain. In addition, they have set themselves the goal of using or collecting plastic waste from the oceans so that it does not get into our oceans in the first place.