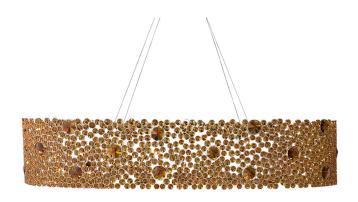

With the elegant silhouette of the ETERNITY CHANDELIER, and its brilliant appearance from the skillful application of the crystals, the eternal circles are individually wrapped in brass and placed with astonishing attention to detail. The end result is an extraordinary and passionate source of light.