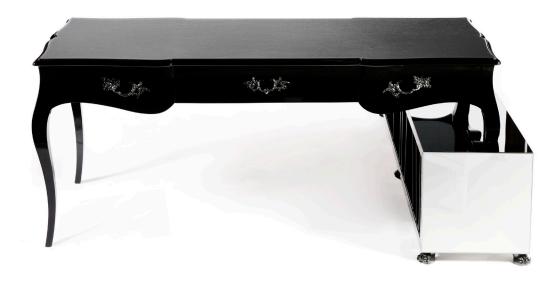

Walking though the stand, the visitors will see panoply of furniture, lighting and accessories, but no other furniture is more adequate to Paris as BOULEVARD DESK, from **BOCA DO LOBO**. A tribute to the characteristics Parisians roads, this writing desk is a highly desirable classical piece perfect for an exclusive office or for a private place like a room, pulling inspiration directly from the historically filled avenues into Covet House stand.