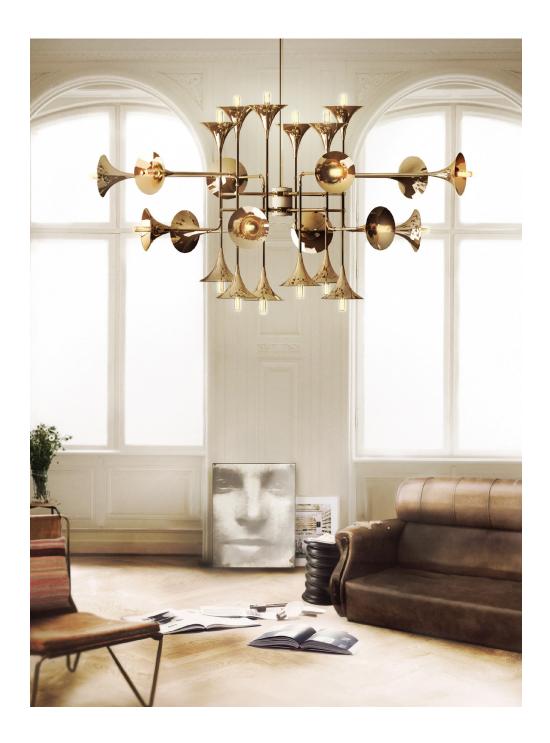

Every ceiling or wall you look you, Delightfull will for sure offer you a full experience of the mid-century world, through iconic design around trendsetting places.

Also competing for the visitors attention, are the exuberant pieces from **LUXXU**'s modern design and living. LUXXU's lighting was the start of a luxury journey stating itself as classic with a modern twist, fully incorporated by SCALA CHANDELIER, a masterpiece poetically made with the most beautiful Swarovski crystals, definitely steeling the spotlight.

The GALA TORCH WALL version of Luxxu's Gala family is a symbol of modern age and luxury, giving an elegant and shimmering look to any hospitality, elevating the walls of the stand to a whole new level.