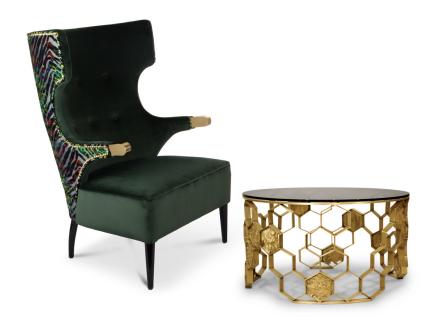

As the visitors walk through the stand, they'll be pull into a world of nature inspired pieces from **BRABBU**, represented with their bold, animal and nature influenced upholstery like SIKA RARE ARMCHAIR, inspired by deer specimen rooted in Japan whose strength and elegance transpires from this brilliant armchair, or the amazing MANUKA CENTER TABLE, an exquisite piece that resembles a glorious beehive.

The brand is heavily influenced of nature and earth, reflecting an intense way of living, bringing fierceness, strength and power into an urban lifestyle.

Moving across the staging rooms, every visitor will literally fall in love with **KOKET**'s daring design aesthetic, perfectly conveying the brands mission to inspire love and empower through its statement pieces.