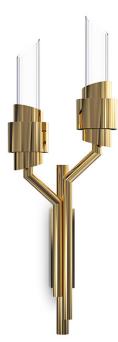

Handmade in steel by DelightFULL's skilled artisans, is the COLTRANE WALL it's a great example of how less is more. This wall light fixture has matte black and gold powder paint finishes, which give it a more contemporary style.