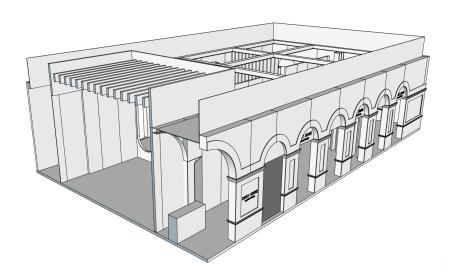

## THE TWO COVET HOUSE MAIN CONCEPTS FUSED INTO ONE STAND

Covet House will merge the two concepts used in the previous editions into one amazing stand. As you walk through the stand you will still be amazed by the **Housing Concept**: with different staging rooms, Covet House will offer its visitors a chance to get a look and get inspired from its astonishing and breathtaking pieces. Handcrafted by professional artisans, respecting and following the rules of this antique art, using the most coveted raw materials, these pieces will literally stand out from every other stand in the event.

But the spotlight of this years event will definitely be it's **Lounge Concept**: Presenting the visitors, clients and press a more of a contact complement to the brand, exploring relationships, giving a more intimate experience and celebrating design as friends, all together In one amazing stand.