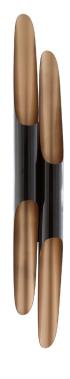

Handmade in steel by DelightFULL's skilled artisans, is the COLTRANE WALL it's a great example of how less is more. This wall light fixture has matte black and gold powder paint finishes, which give it a more contemporary style.