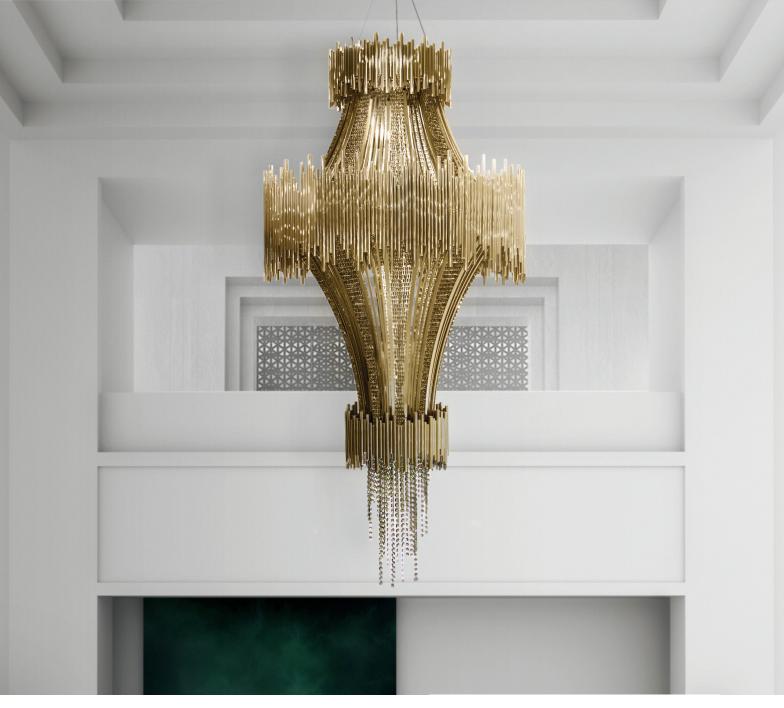

With the elegant silhouette of the ETERNITY CHANDELIER, and its brilliant appearance from the skillful application of the crystals, the eternal circles are individually wrapped in brass and placed with astonishing attention to detail. The end result is an extraordinary and passionate source of light.