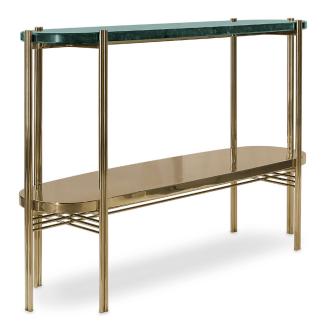

The innate desire to seduce and entice its devotees is perfectly illustrated in all the products of this passionate, sleek and exquisite brand.

ESSENTIAL HOME, pulling inspiration from the glamorous Hollywood life of the 1940s, but also from the everyday life that defined the mid-century generation, is making its presence in the stand by convening this message through the CRAIG CONSOLE, a narrow console table with chic polished brass legs and structure, featuring a top made of verde guatemala marble and a gallery shelf, and the sleek mid-century MULLIGAN BOOKCASE. A bookcase built around a gold plated brass structure, holding glossy black poplar doors and drawers, accentuated by contemporary stylish brass handles and smoked glass shelves.