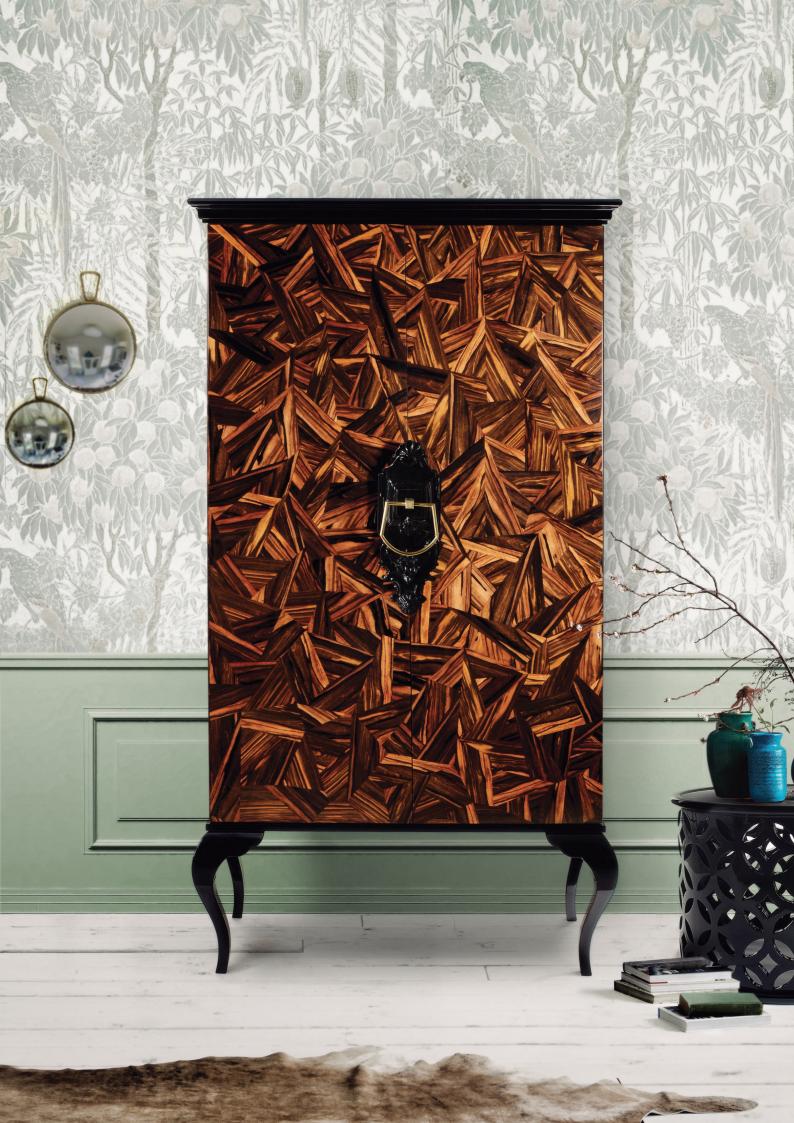

A perfect example of this amazing inspiration and craftsmanship, is the GUGGENHEIM PATCH CABINET, also making an appearance in the event, this handcrafted, extremely versatile and unique piece is ideal for storing glassware and fine silver collectibles in the dining room, taking inspiration in the renowned Guggenheim Museum.