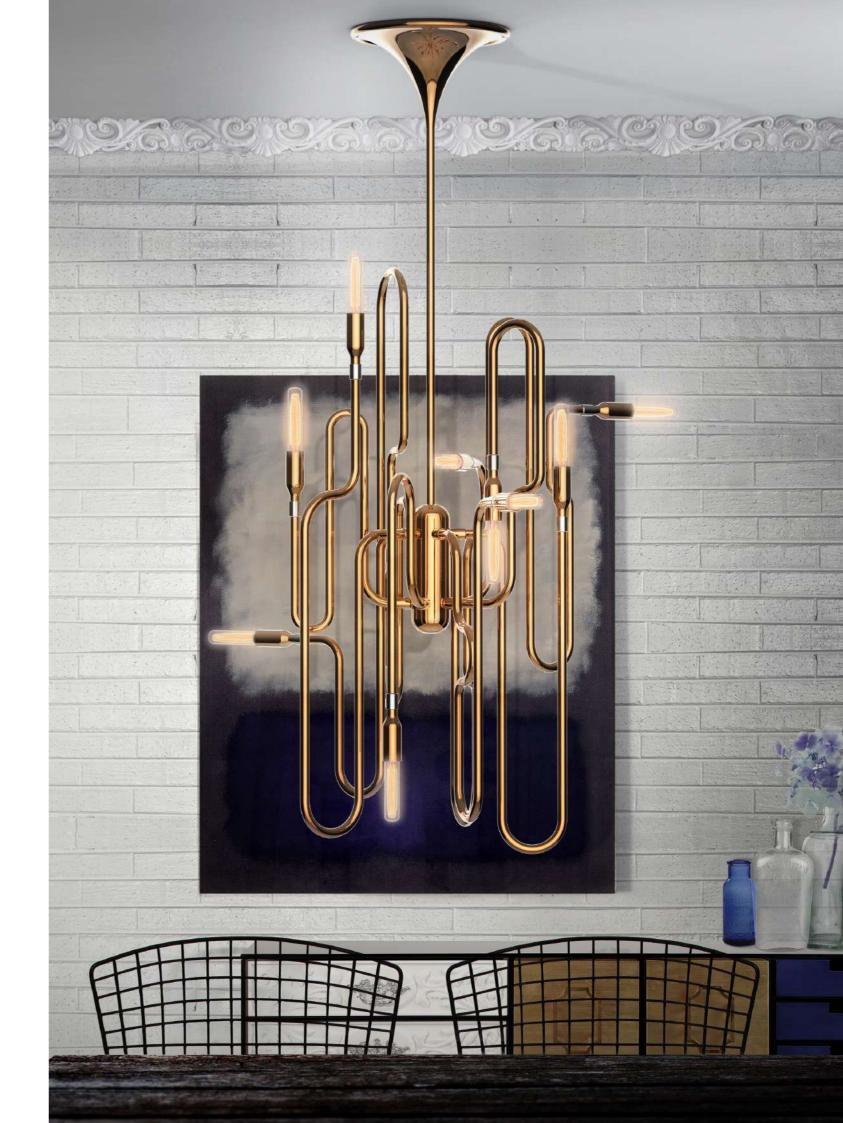

the visitors with market ready innovations.

2019 will start the best way for DelightFULL, IMM welcome us from the 14th until 20th of January and we couldn't be more honored to be there. Such a wonderful place to show our products and to share their history with all the people who wants to know more about us.

For this year we'll bring to Cologne, lighting pieces from the Heritage Collection and the Graphic Collection.

From each product category, these will be some of the products who are going to make a statement at IMM 2019.





Atomic will make the difference. Versatility and uniqueness, this are the main characteristics of the lighting piece. Handmade using materials such as brass, steel and aluminum, by the most passionate skilled artisans, this one will make you fall in love.





















### **TURNER TABLE LAMP**

Turner is a real lighting tribute to the one and only, Tina Turner. She had the moves, the class, the irreverence and the elegance obviously. She teached Mick Jagger how to dance! Her music makes us love, makes us dance and enjoy life. These lighting piece turns our place into the best one.



#### **BRUBECK WALL LAMP**

Brubeck Wall from the Brubeck Family, one of the most important families who are included in the Graphic Collection, this i sone of the reasons who makes him so big. is composed by a series of handmade brass tubes that are all welded together by hand. For a finishing touch, it boasts a very art deco goldplated finish.



#### **HENDRIX WALL LAMP**

Hendrix is music it self, his design is a vynil player, a golden one. 100% handmade