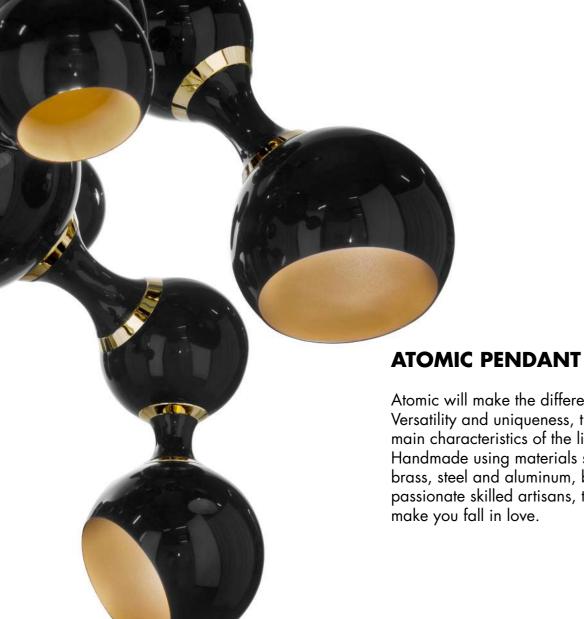

Atomic will make the difference. Versatility and uniqueness, this are the main characteristics of the lighting piece. Handmade using materials such as brass, steel and aluminum, by the most passionate skilled artisans, this one will make you fall in love.