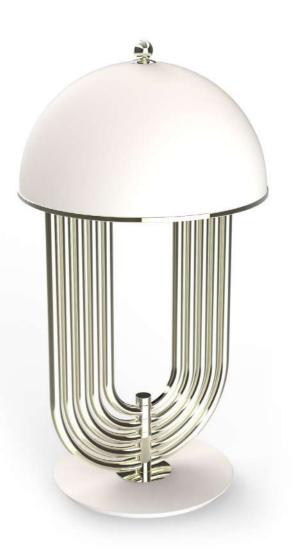

### **TURNER TABLE LAMP**

Turner is a real lighting tribute to the one and only, Tina Turner. She had the moves, the class, the irreverence and the elegance obviously. She teached Mick Jagger how to dance! Her music makes us love, makes us dance and enjoy life. These lighting piece turns our place into the best one.