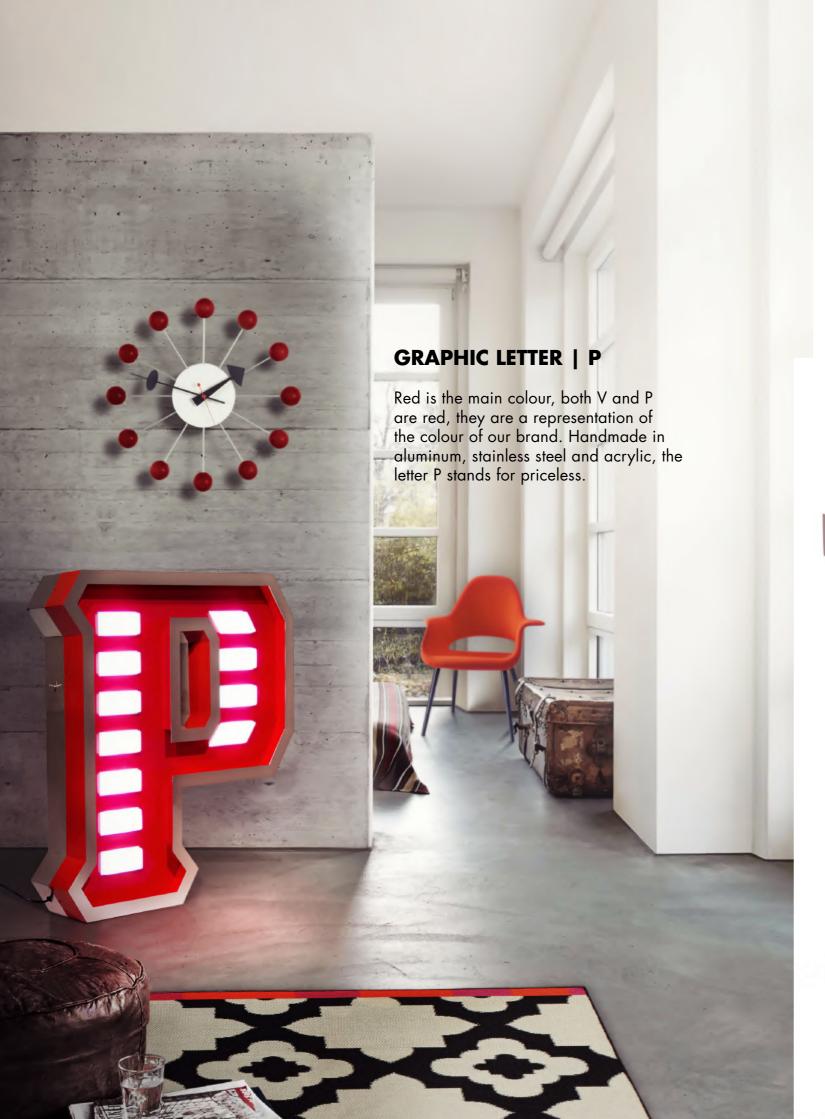

## **GRAPHIC LETTER | V**

Letter V from our Graphic Collection, Inspired by the aura and authenticity of the city of lights this sophisticated lighting design has a copper plated and red frame that can be customizable on demand.