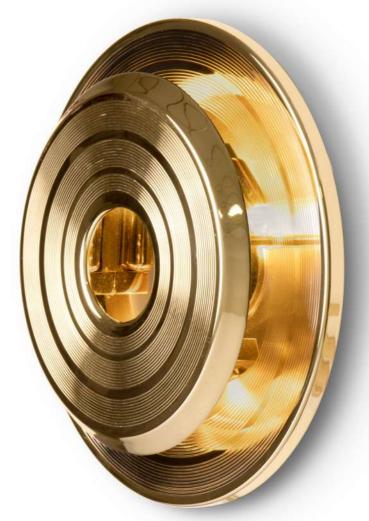

#### **HENDRIX WALL LAMP**

Hendrix is music it self, his design is a vynil player, a golden one. 100% handmade in brass, Hendrix showcases a high quality craftsmanship. With a gold plated finish, this wall light has an avant-garde design perfect for modern and contemporary environments.