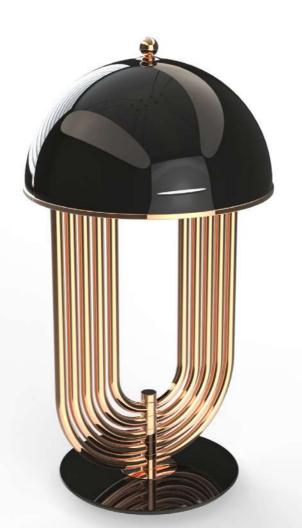

### **TURNER TABLE LAMP**

Turner is a real lighting tribute to the one and only, Tina Turner. She had the moves, the class, the irreverence and the elegance obviously. She teached Mick Jagger how to dance! Her music makes us love, makes us dance and enjoy life. These lighting piece turns our place into the best one.