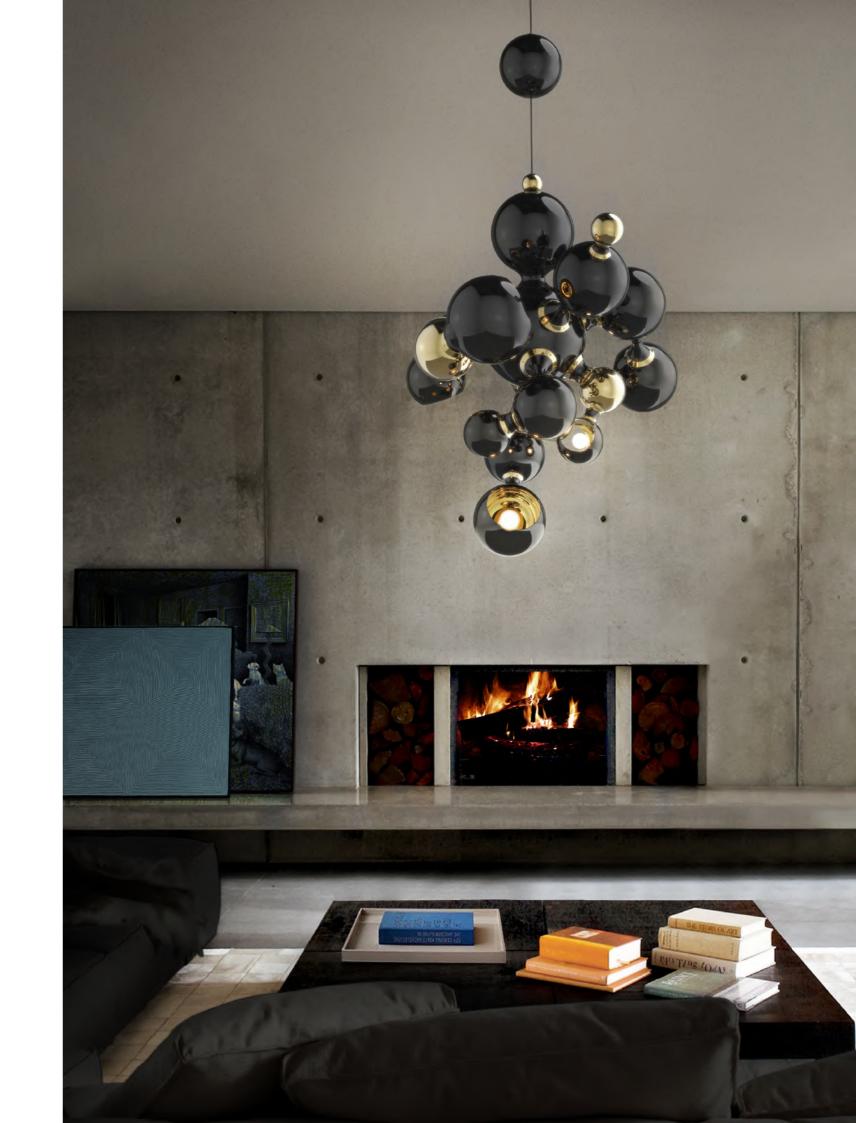

Atomic will make the difference. Versatility and uniqueness, this are the main characteristics of the lighting piece. Handmade using materials such as brass, steel and aluminum, by the most passionate skilled artisans, this one will make you fall in love.