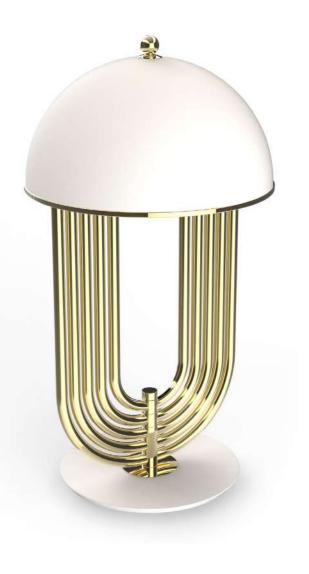

### **TURNER TABLE LAMP**

Turner is a real lighting tribute to the one and only, Tina Turner. She had the moves, the class, the irreverence and the elegance obviously. She teached Mick Jagger how to dance! Her music makes us love, makes us dance and enjoy life. These lighting piece turns our place into the best one.