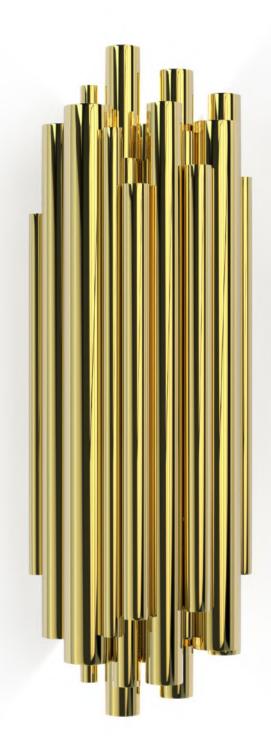

#### **BRUBECK WALL LAMP**

Brubeck Wall from the Brubeck Family, one of the most important families who are included in the Graphic Collection, this i sone of the reasons who makes him so big. is composed by a series of handmade brass tubes that are all welded together by hand. For a finishing touch, it boasts a very art deco goldplated finish.