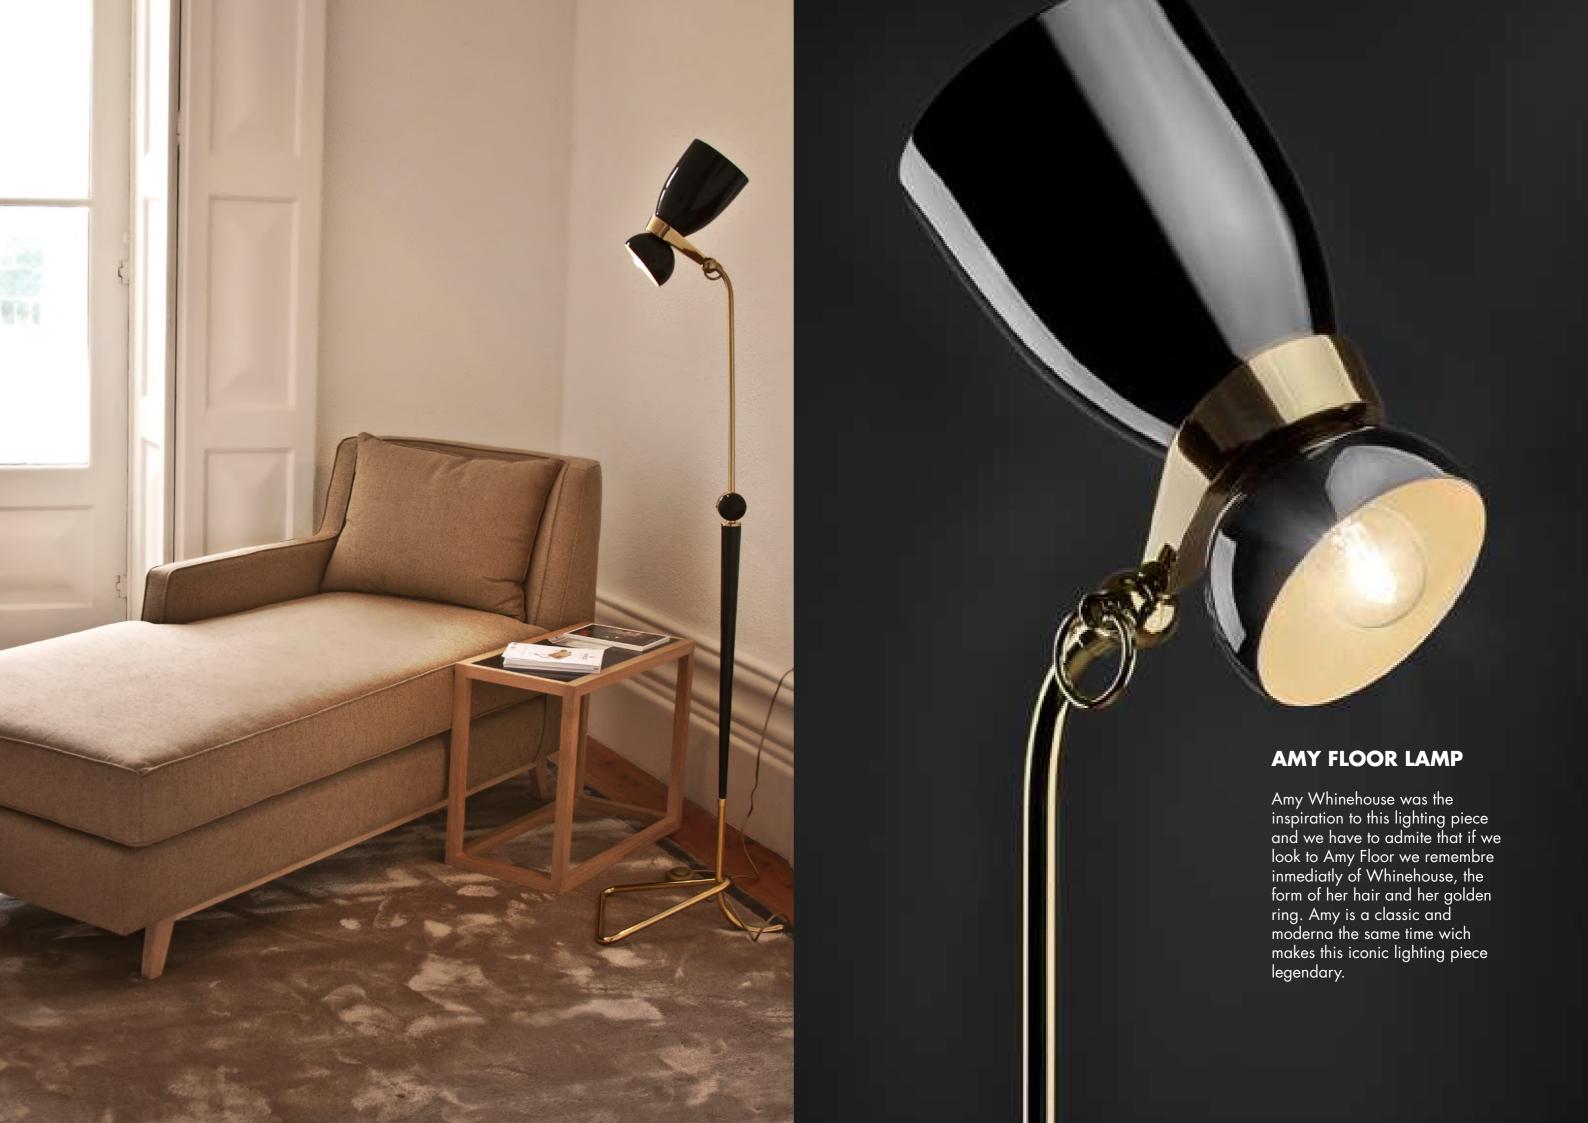

e visitors with market ready innovations.

2019 will start the best way for DelightFULL, IMM welcome us from the 14th until 20th of January and we couldn't be more honored to be there. Such a wonderful place to show our products and to share their history with all the people who wants to know more about us.

For this year we'll bring to Cologne, lighting pieces from the Heritage Collection and the Graphic Collection.

From each product category, these will be some of the products who are going to make a statement at IMM 2019.





Atomic will make the difference. Versatility and uniqueness, this are the main characteristics of the lighting piece. Handmade using materials such as brass, steel and aluminum, by the most passionate skilled artisans, this one will make you fall in love.





















### **TURNER TABLE LAMP**

Turner is a real lighting tribute to the one and only, Tina Turner. She had the moves, the class, the irreverence and the elegance obviously. She teached Mick Jagger how to dance! Her music makes us love, makes us dance and enjoy life. These lighting piece turns our place into the best one.



#### **BRUBECK WALL LAMP**

Brubeck Wall from the Brubeck Family, one of the most important families who are included in the Graphic Collection, this i sone of the reasons who makes him so big. is composed by a series of handmade brass tubes that are all welded together by hand. For a finishing touch, it boasts a very art deco goldplated finish.



#### **HENDRIX WALL LAMP**

Hendrix is music it self, his design is a vynil player, a golden one. 100% handmade i