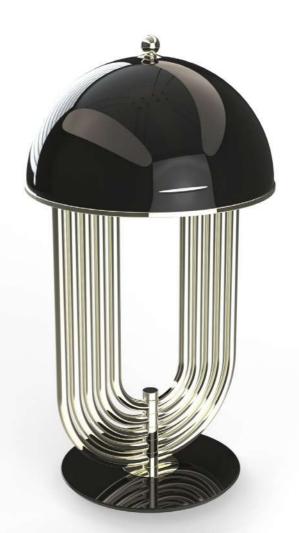

Atomic will make the difference. Versatility and uniqueness, this are the main characteristics of the lighting piece. Handmade using materials such as brass, steel and aluminum, by the most passionate skilled artisans, this one will make you fall in love.