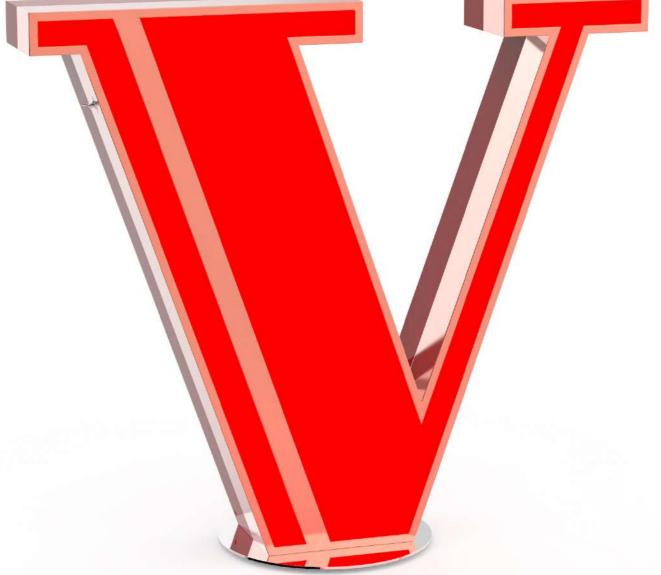

## **GRAPHIC LETTER | V**

Letter V from our Graphic Collection, Inspired by the aura and authenticity of the city of lights this sophisticated lighting design has a copper plated and red frame that can be customizable on demand.