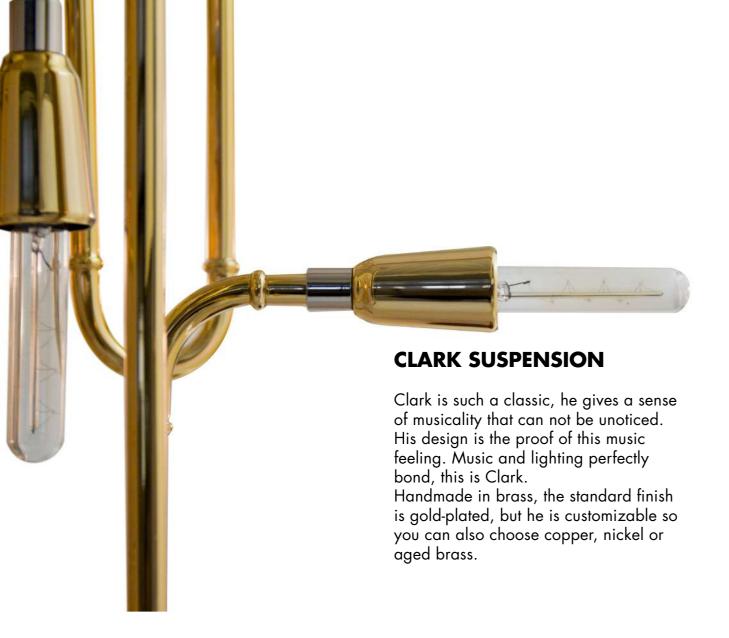

l the visitors with market ready innovations.

2019 will start the best way for DelightFULL, IMM welcome us from the 14th until 20th of January and we couldn't be more honored to be there. Such a wonderful place to show our products and to share their history with all the people who wants to know more about us.

For this year we'll bring to Cologne, lighting pieces from the Heritage Collection and the Graphic Collection.

From each product category, these will be some of the products who are going to make a statement at IMM 2019.





Atomic will make the difference. Versatility and uniqueness, this are the main characteristics of the lighting piece. Handmade using materials such as brass, steel and aluminum, by the most passionate skilled artisans, this one will make you fall in love.





















### **TURNER TABLE LAMP**

Turner is a real lighting tribute to the one and only, Tina Turner. She had the moves, the class, the irreverence and the elegance obviously. She teached Mick Jagger how to dance! Her music makes us love, makes us dance and enjoy life. These lighting piece turns our place into the best one.



#### **BRUBECK WALL LAMP**

Brubeck Wall from the Brubeck Family, one of the most important families who are included in the Graphic Collection, this i sone of the reasons who makes him so big. is composed by a series of handmade brass tubes that are all welded together by hand. For a finishing touch, it boasts a very art deco goldplated finish.



#### **HENDRIX WALL LAMP**

Hendrix is music it self, his design is a vynil player, a golden one. 100% handma