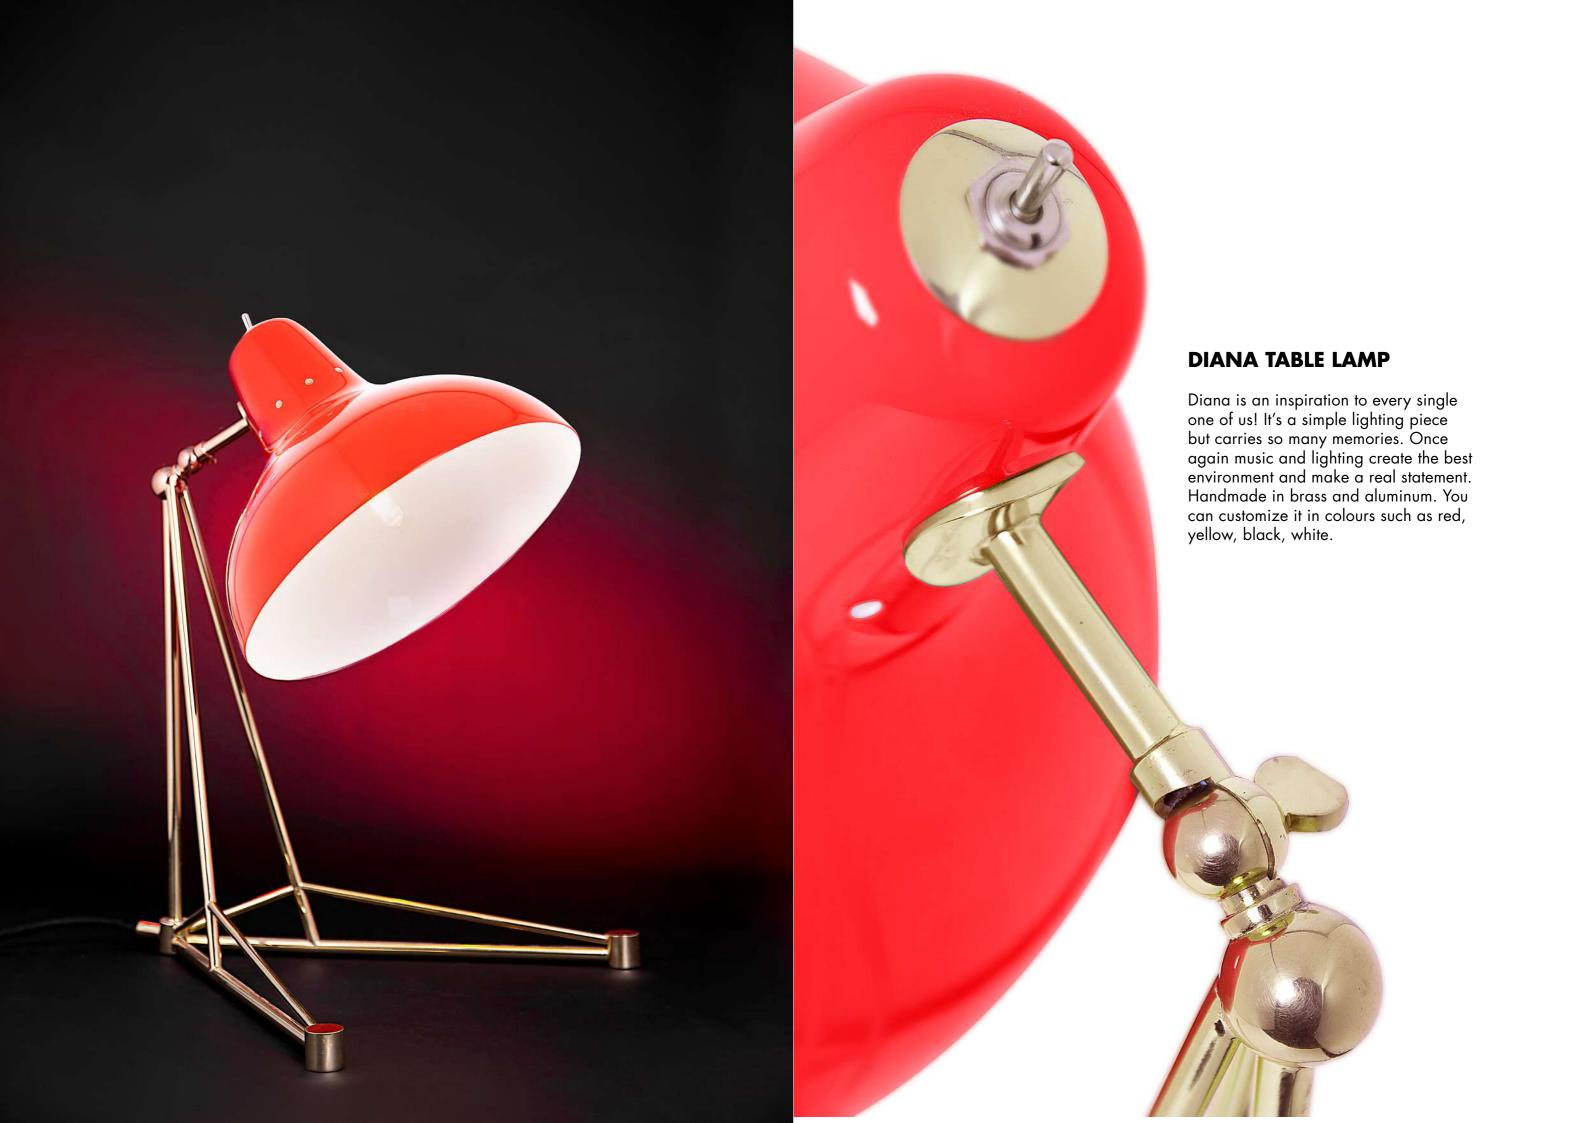

visitors with market ready innovations.

2019 will start the best way for DelightFULL, IMM welcome us from the 14th until 20th of January and we couldn't be more honored to be there. Such a wonderful place to show our products and to share their history with all the people who wants to know more about us.

For this year we'll bring to Cologne, lighting pieces from the Heritage Collection and the Graphic Collection.

From each product category, these will be some of the products who are going to make a statement at IMM 2019.





Atomic will make the difference. Versatility and uniqueness, this are the main characteristics of the lighting piece. Handmade using materials such as brass, steel and aluminum, by the most passionate skilled artisans, this one will make you fall in love.





















### **TURNER TABLE LAMP**

Turner is a real lighting tribute to the one and only, Tina Turner. She had the moves, the class, the irreverence and the elegance obviously. She teached Mick Jagger how to dance! Her music makes us love, makes us dance and enjoy life. These lighting piece turns our place into the best one.



#### **BRUBECK WALL LAMP**

Brubeck Wall from the Brubeck Family, one of the most important families who are included in the Graphic Collection, this i sone of the reasons who makes him so big. is composed by a series of handmade brass tubes that are all welded together by hand. For a finishing touch, it boasts a very art deco goldplated finish.



#### **HENDRIX WALL LAMP**

Hendrix is music it self, his design is a vynil player, a golden one. 100% handmade in