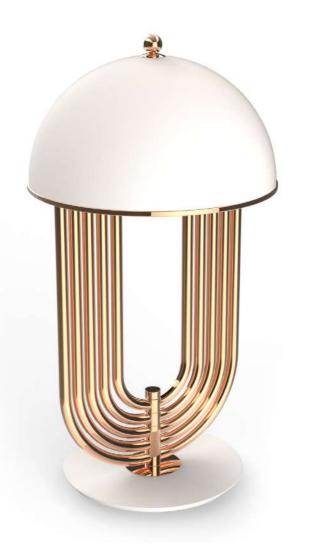

### **TURNER TABLE LAMP**

Turner is a real lighting tribute to the one and only, Tina Turner. She had the moves, the class, the irreverence and the elegance obviously. She teached Mick Jagger how to dance! Her music makes us love, makes us dance and enjoy life. These lighting piece turns our place into the best one.