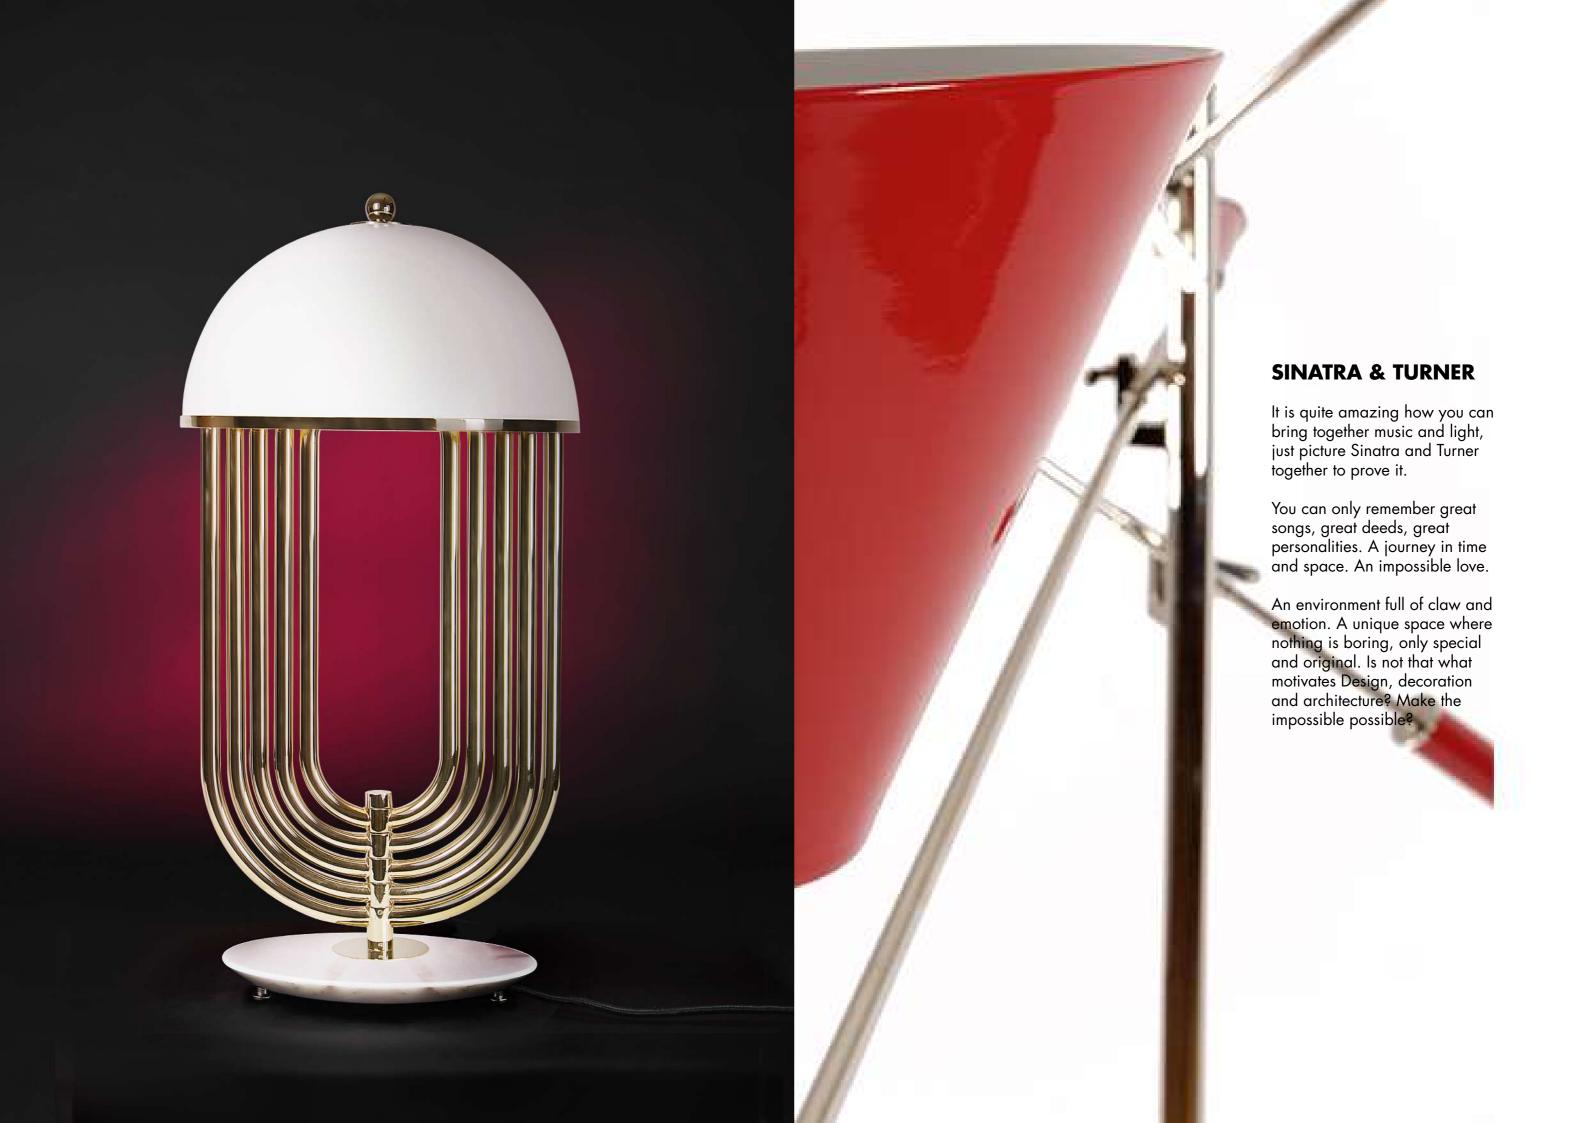

## **TURNER TABLE**

Tuner is a large table lamp handmade in brass and aluminum. The body has a gold plated finish, while the shade was lacquered a black matte on the outside and a gold powder paint on the inside, so as not to create an uncomfortable glaze for the user. Its five movable arcs can be rotated into the desired position, which gives this black table lamp a sense of fun, and allows you to create the best composition to fit your modern home decor.