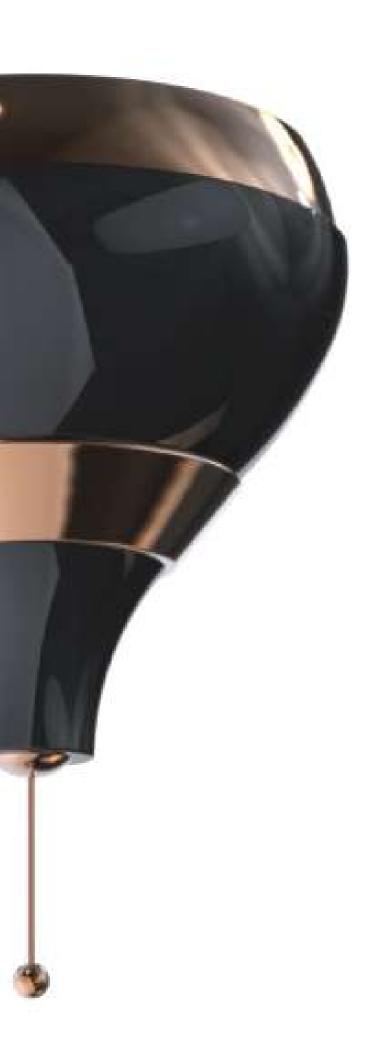

### **IKE PENDANT**

With a Scandinavian design, lke pendant lamp adds a modern yet industrial feel to any space. This hanging ceiling pendant can be done in different shapes and dimensions, allowing you to personalized lighting ambiance and mood. Handmade in brass and aluminum, the glossy black finish and the copper accent deliver the perfect look. Ideal for industrial kitchens, dining rooms, restaurants and bars, this copper pendant light it also looks great as a bathroom suspension lighting with a mid-century modern decor. Therefore, lke fits practically in every style, due to its sleek shape and minimalist design.