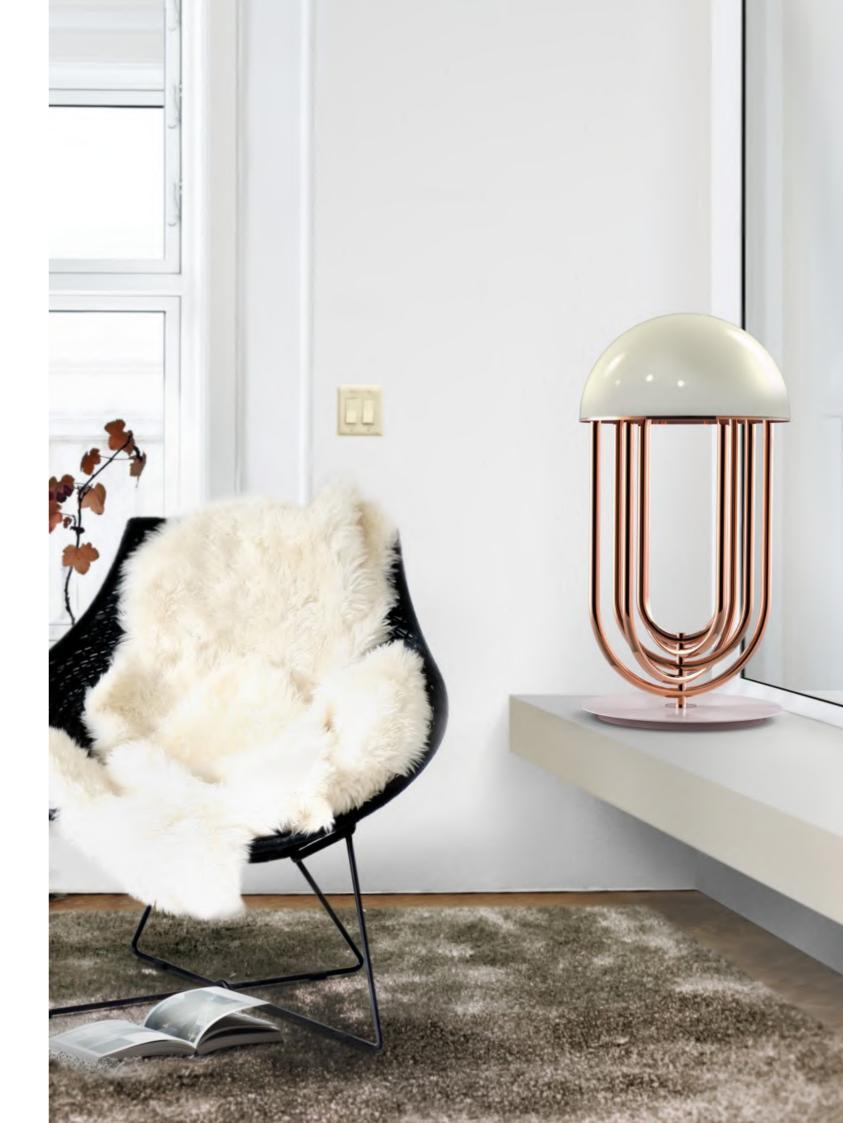

## **TURNER TABLE**

Tuner is a large table lamp handmade in brass and aluminum. The body has a gold plated finish, while the shade was lacquered a black matte on the outside and a gold powder paint on the inside, so as not to create an uncomfortable glaze for the user. Its five movable arcs can be rotated into the desired position, which gives this black table lamp a sense of fun, and allows you to create the best composition to fit your modern home decor.