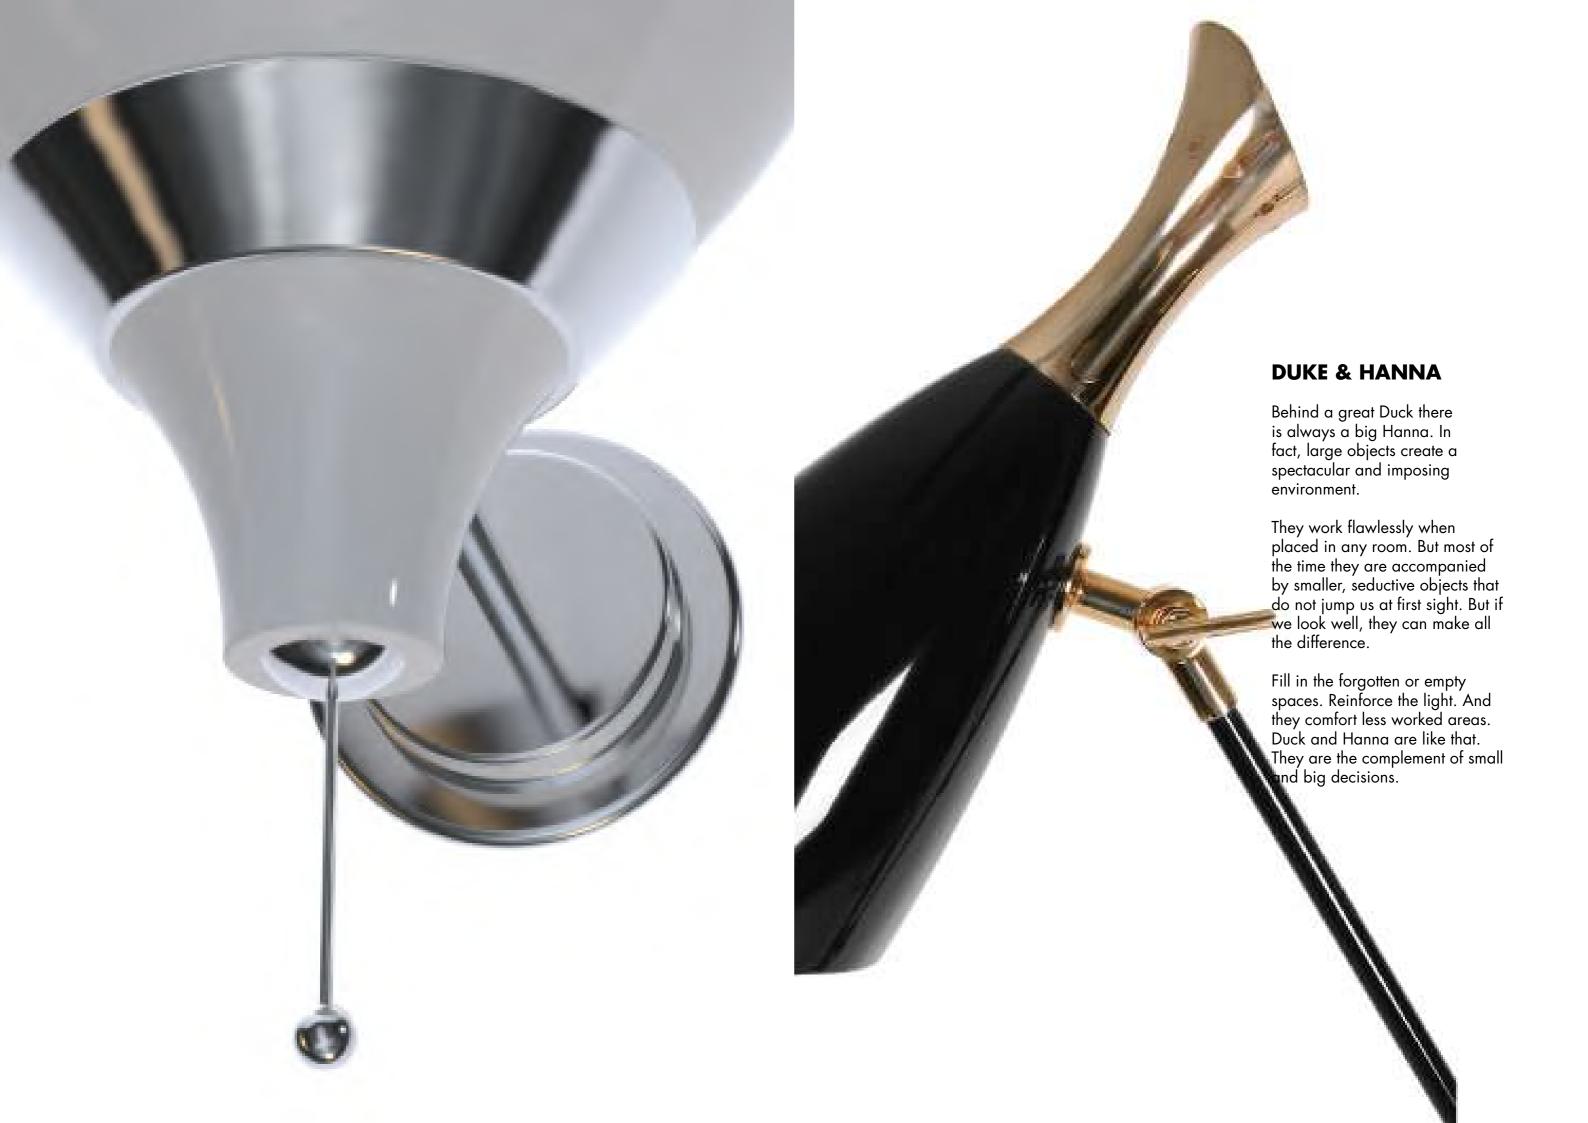

# **DUKE FLOOR**

Duke Ellington has been an inspiration to the world, to many artists and musicians. Therefore, DelightFULL's designers have decided to pay a tribute to this iconic jazz musician and create Duke floor lamp. With a short silhouette and a single swing, Duke floor lamp is a retro-styled accessory for every single mid-century modern interior design. Each cone lamp shade is conducted by a brass arm and its counter-weight. The matte black shades drape on the sides to reveal a white interior and it has gold plated accents at the sockets.

## **HANNA WALL**

Hanna is a contemporary wall lamp that will bring a smooth ambiance to your midcentury modern interior. With a structure made in brass, this wall sconce is gently covered by a gold plated bath, while its aluminum lamp shade is outlined by a gold plated and matte white finish. The on/off switch is located below the lamp shade with a stylish design for a quick and easy use. This white wall lamp can be customized and instead of having one lamp shade, you can choose to have two, in order to provide a more balanced look. With a minimalist style, Hanna wall light fixture is a luxurious addition to any space.