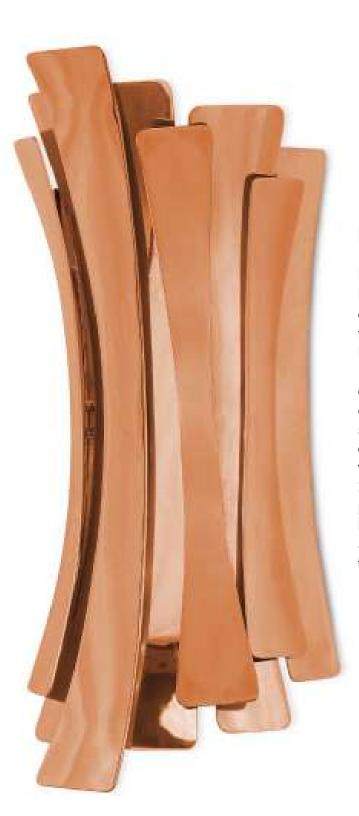

## **ETTA WALL**

Inspired by the memorable jazz singer Etta Jones, this mid-century wall sconce can elevate any ordinary home decor to an oasis of sophistication and luxury. It is a handmade indoor wall light, with 12 brass leaves that are all shaped and assembled by hand, which convey a romantic vibe to any space. With a standard copper plated finish, Etta is a contemporary wall sconce with a trendy vibe. With almost 7 pounds and reaching 20 inches, this copper wall lamp is the perfect fit for either a classic or a trendy living room design, but it also suits a Scandinavian style home office in the most flattering way.