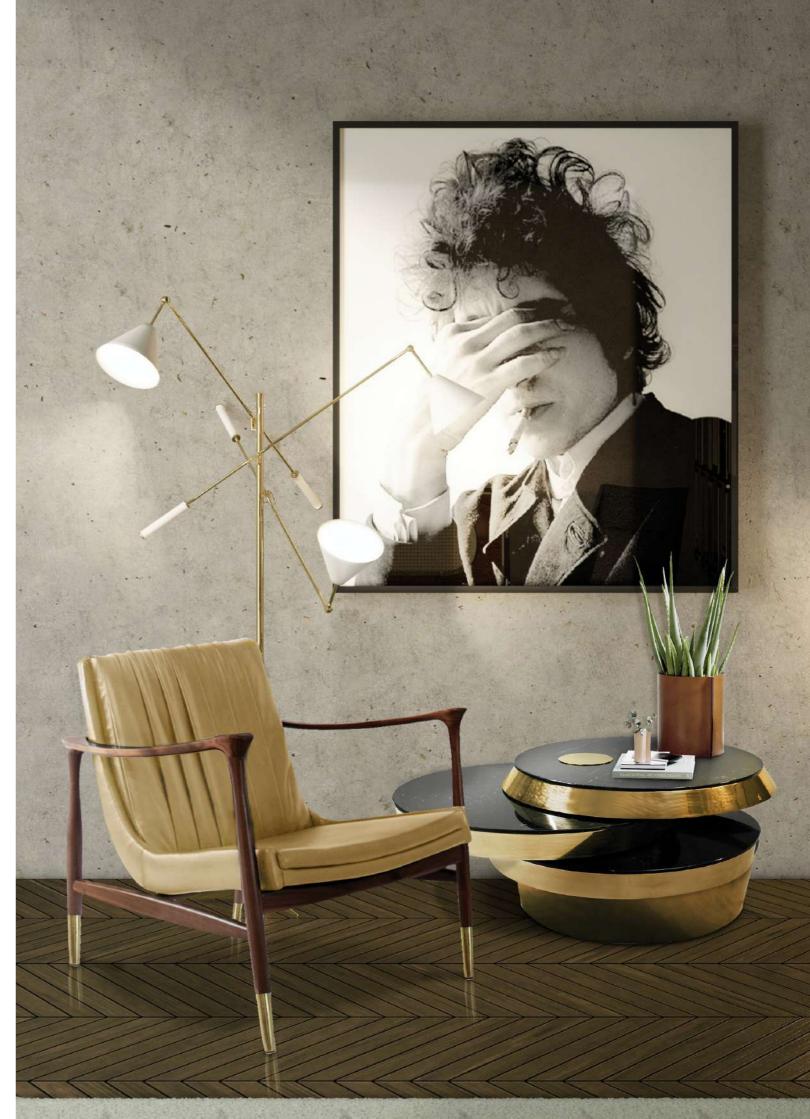

l sconce with a trendy vibe. With almost 7 pounds and reaching 20 inches, this copper wall lamp is the perfect fit for either a classic or a trendy living room design, but it also suits a Scandinavian style home office in the most flattering way.





## **IKE & ETTA**

Do the opposites also attract each other in Paris? Can we try?

After all, in the city of love, everything can turn into reality. When we look at lke and Etta, all is right and bright. Combining them in the same room would be a challenge.

But, we love challenges.
He, with his Nordic silhouette
and minimalist style, defies any
probability of making a female
and romantic figure like Etta,
share the same space and make
anyone fall in love with the
harmony that this two can create.

Because combinations are made to happen.







## **TURNER TABLE**

Tuner is a large table lamp handmade in brass and aluminum. The body has a gold plated finish, while the shade was lacquered a black matte on the outside and a gold powder paint on the inside, so as not to create an uncomfortable glaze for the user. Its five movable arcs can be rotated into the desired position, which gives this black table lamp a sense of fun, and allows you to create the best composition to fit your modern home decor.







# **DUKE FLOOR**

Duke Ellington has been an inspiration to the world, to many artists and musicians. Therefore, DelightFULL's designers have decided to pay a tribute to this iconic jazz musician and create Duke floor lamp. With a short silhouette and a single swing, Duke floor lamp is a retro-styled accessory for every singl