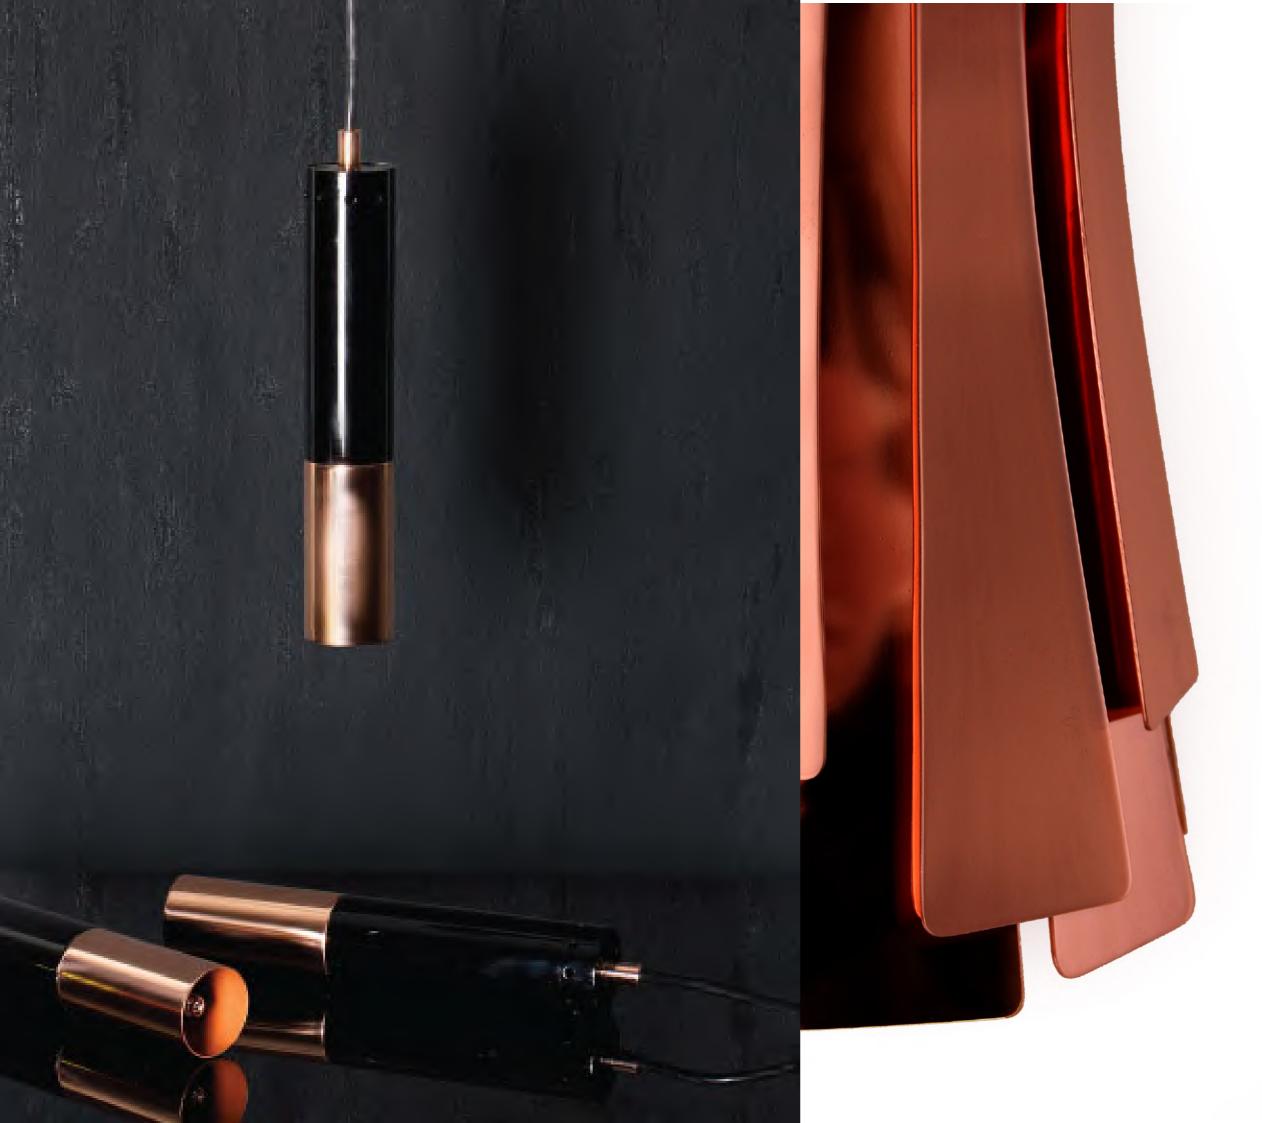

### **IKE PENDANT**

With a Scandinavian design, lke pendant lamp adds a modern yet industrial feel to any space. This hanging ceiling pendant can be done in different shapes and dimensions, allowing you to personalized lighting ambiance and mood. Handmade in brass and aluminum, the glossy black finish and the copper accent deliver the perfect look. Ideal for industrial kitchens, dining rooms, restaurants and bars, this copper pendant light it also looks great as a bathroom suspension lighting with a mid-century modern decor. Therefore, lke fits practically in every style, due to its sleek shape and minimalist design.

## **ETTA WALL**

Inspired by the memorable jazz singer Etta Jones, this mid-century wall sconce can elevate any ordinary home decor to an oasis of sophistication and luxury. It is a handmade indoor wall light, with 12 brass leaves that are all shaped and assembled by hand, which convey a romantic vibe to any space. With a standard copper plated finish, Etta is a contemporary wall sconce with a trendy vibe. With almost 7 pounds and reaching 20 inches, this copper wall lamp is the perfect fit for either a classic or a trendy living room design, but it also suits a Scandinavian style home office in the most flattering way.