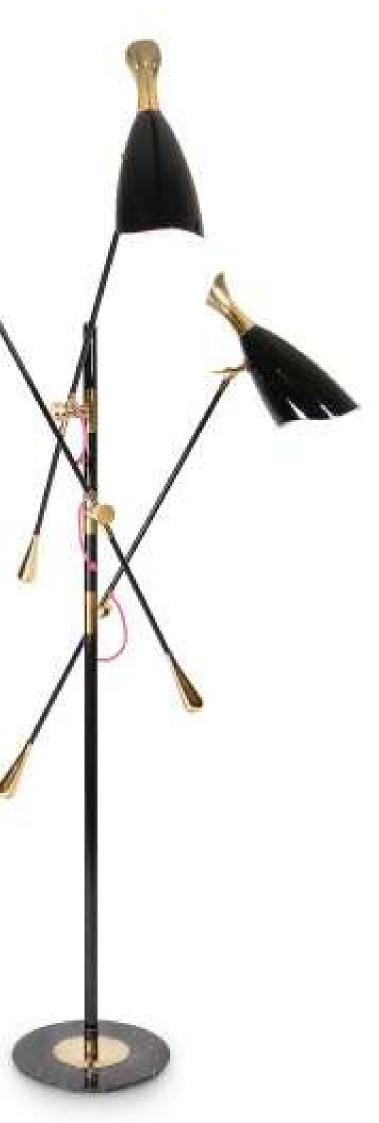

# **DUKE FLOOR**

Duke Ellington has been an inspiration to the world, to many artists and musicians. Therefore, DelightFULL's designers have decided to pay a tribute to this iconic jazz musician and create Duke floor lamp. With a short silhouette and a single swing, Duke floor lamp is a retro-styled accessory for every single mid-century modern interior design. Each cone lamp shade is conducted by a brass arm and its counter-weight. The matte black shades drape on the sides to reveal a white interior and it has gold plated accents at the sockets.