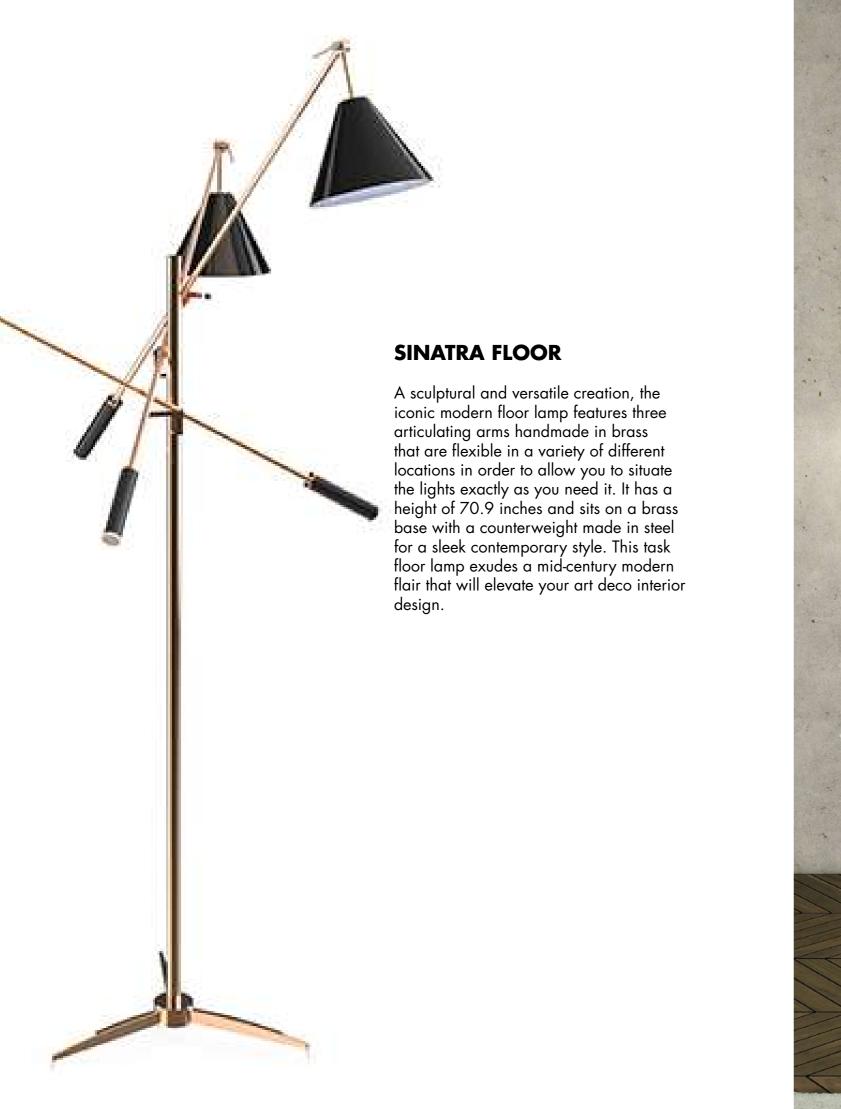

all sconce with a trendy vibe. With almost 7 pounds and reaching 20 inches, this copper wall lamp is the perfect fit for either a classic or a trendy living room design, but it also suits a Scandinavian style home office in the most flattering way.





## **IKE & ETTA**

Do the opposites also attract each other in Paris? Can we try?

After all, in the city of love, everything can turn into reality. When we look at lke and Etta, all is right and bright. Combining them in the same room would be a challenge.

But, we love challenges.
He, with his Nordic silhouette
and minimalist style, defies any
probability of making a female
and romantic figure like Etta,
share the same space and make
anyone fall in love with the
harmony that this two can create.

Because combinations are made to happen.







## **TURNER TABLE**

Tuner is a large table lamp handmade in brass and aluminum. The body has a gold plated finish, while the shade was lacquered a black matte on the outside and a gold powder paint on the inside, so as not to create an uncomfortable glaze for the user. Its five movable arcs can be rotated into the desired position, which gives this black table lamp a sense of fun, and allows you to create the best composition to fit your modern home decor.







# **DUKE FLOOR**

Duke Ellington has been an inspiration to the world, to many artists and musicians. Therefore, DelightFULL's designers have decided to pay a tribute to this iconic jazz musician and create Duke floor lamp. With a short silhouette and a single swing, Duke floor lamp is a retro-styled accessory for every sin