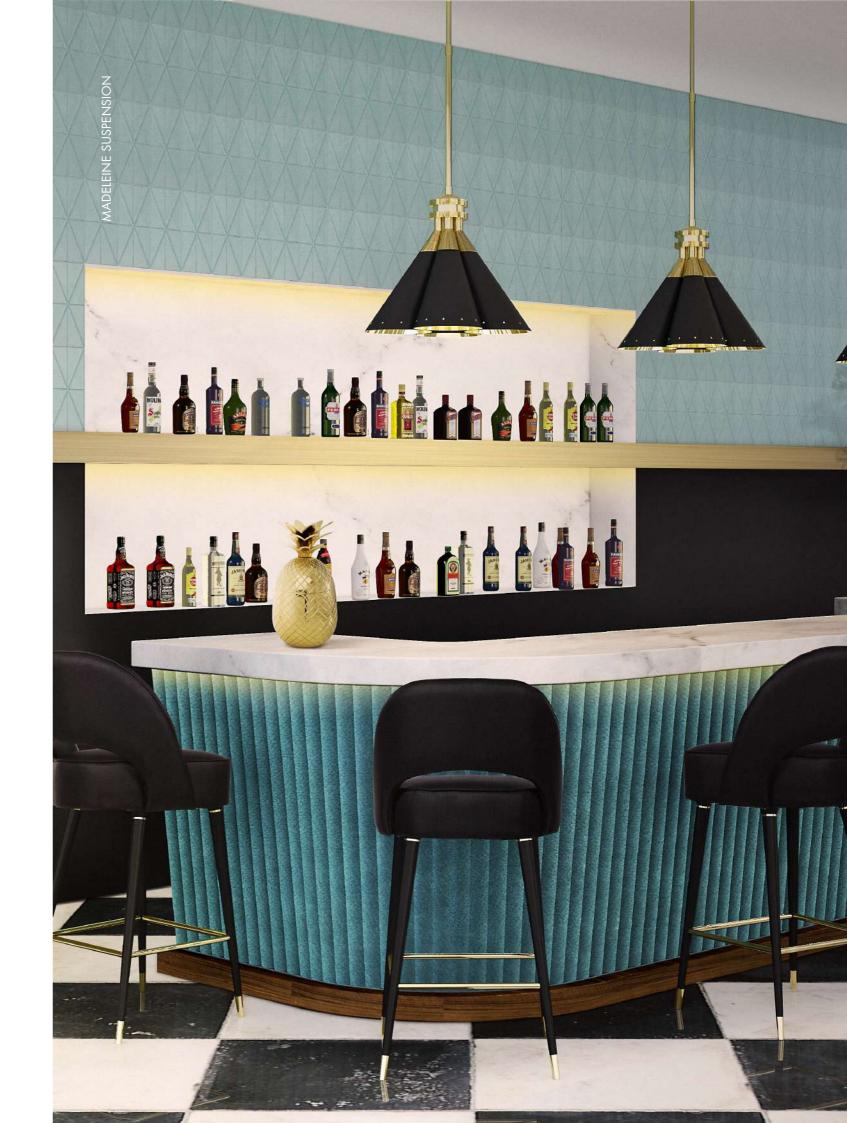

Its beauty, its surrounding space, it's the landscape. But the most captivating thing is the light.

Light has the peculiarity of making everything even more special. More appealing. More unique. More personal.

And there's no better place to Delightfull perform than the "city of lights." This year, Delightfull promises to share her light in all areas of EquipHotel 2018. With a Unique design recognized worldwide, Delightfull will show you all the power that light and music can have when they work together.

With a daily preparation and improvement of techniques and works, the brand selected the lighting pieces who can and will match with the needs of the public that will visit it.

Enjoy this trip where light and music show the best of both worlds. After all, Paris is always a good idea.





### **IKE PENDANT**

With a Scandinavian design, lke pendant lamp adds a modern yet industrial feel to any space. This hanging ceiling pendant can be done in different shapes and dimensions, allowing you to personalized lighting ambiance and mood. Handmade in brass and aluminum, the glossy black finish and the copper accent deliver the perfect look. Ideal for industrial kitchens, dining rooms, restaurants and bars, this copper pendant light it also looks great as a bathroom suspension lighting with a mid-century modern decor. Therefore, lke fits practically in every style, due to its sleek shape and minimalist design.





## **ETTA WALL**

Inspired by the memorable jazz singer Etta Jones, this mid-century wall sconce can elevate any ordinary home decor to an oasis of sophistication an