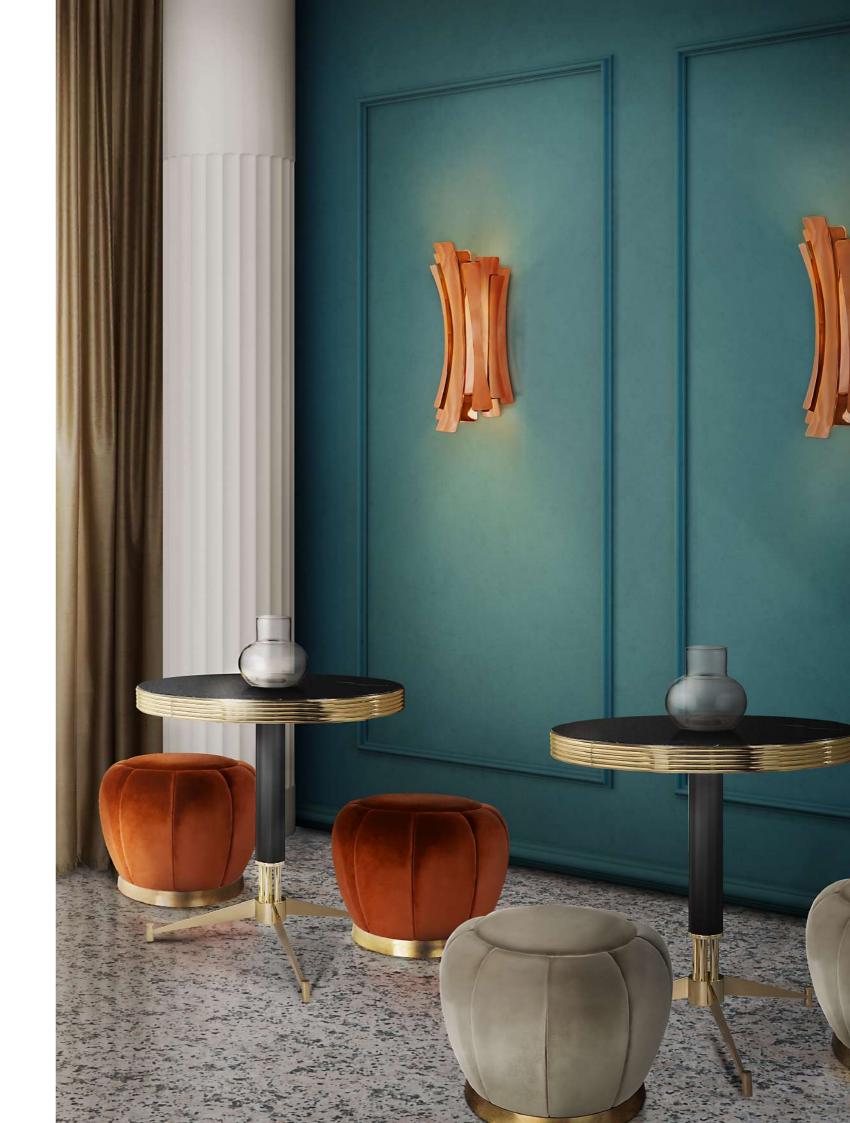

## **ETTA WALL**

Inspired by the memorable jazz singer Etta Jones, this mid-century wall sconce can elevate any ordinary home decor to an oasis of sophistication and luxury. It is a handmade indoor wall light, with 12 brass leaves that are all shaped and assembled by hand, which convey a romantic vibe to any space. With a standard copper plated finish, Etta is a contemporary wall sconce with a trendy vibe. With almost 7 pounds and reaching 20 inches, this copper wall lamp is the perfect fit for either a classic or a trendy living room design, but it also suits a Scandinavian style home office in the most flattering way.