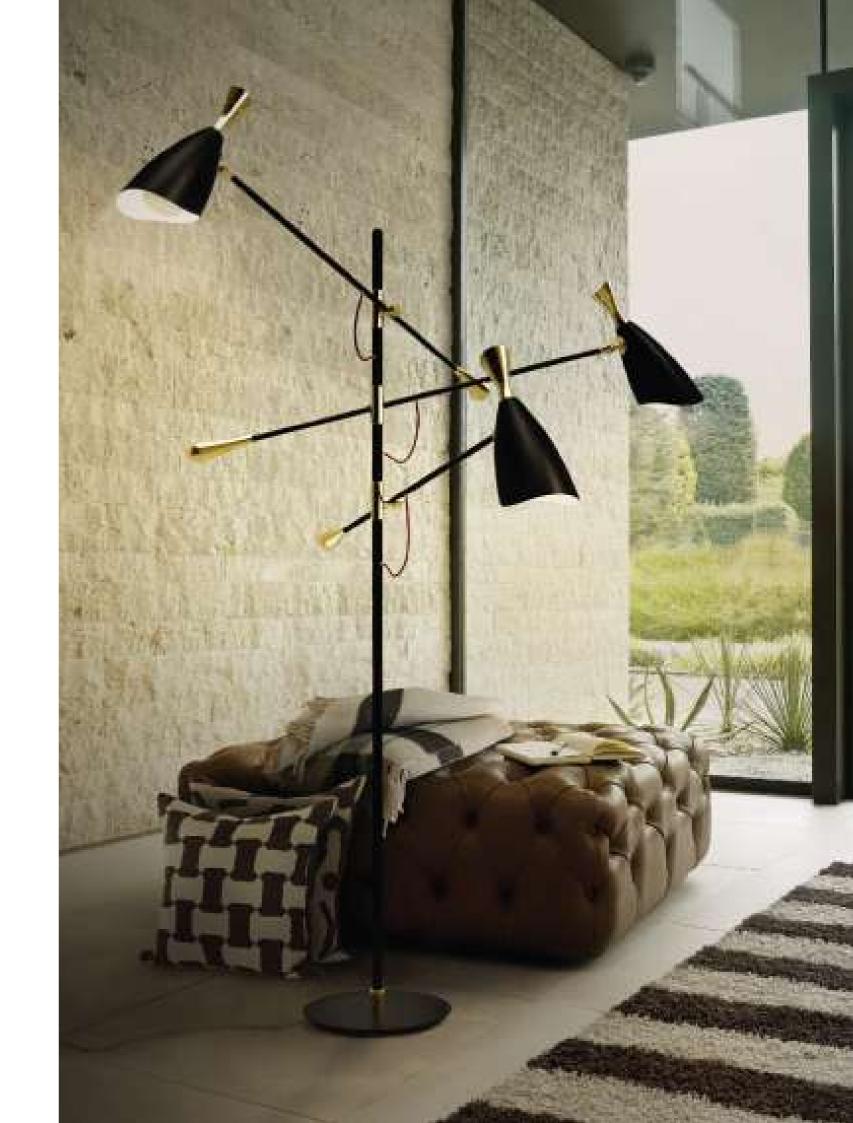

# **DUKE FLOOR**

Duke Ellington has been an inspiration to the world, to many artists and musicians. Therefore, DelightFULL's designers have decided to pay a tribute to this iconic jazz musician and create Duke floor lamp. With a short silhouette and a single swing, Duke floor lamp is a retro-styled accessory for every single mid-century modern interior design. Each cone lamp shade is conducted by a brass arm and its counter-weight. The matte black shades drape on the sides to reveal a white interior and it has gold plated accents at the sockets.