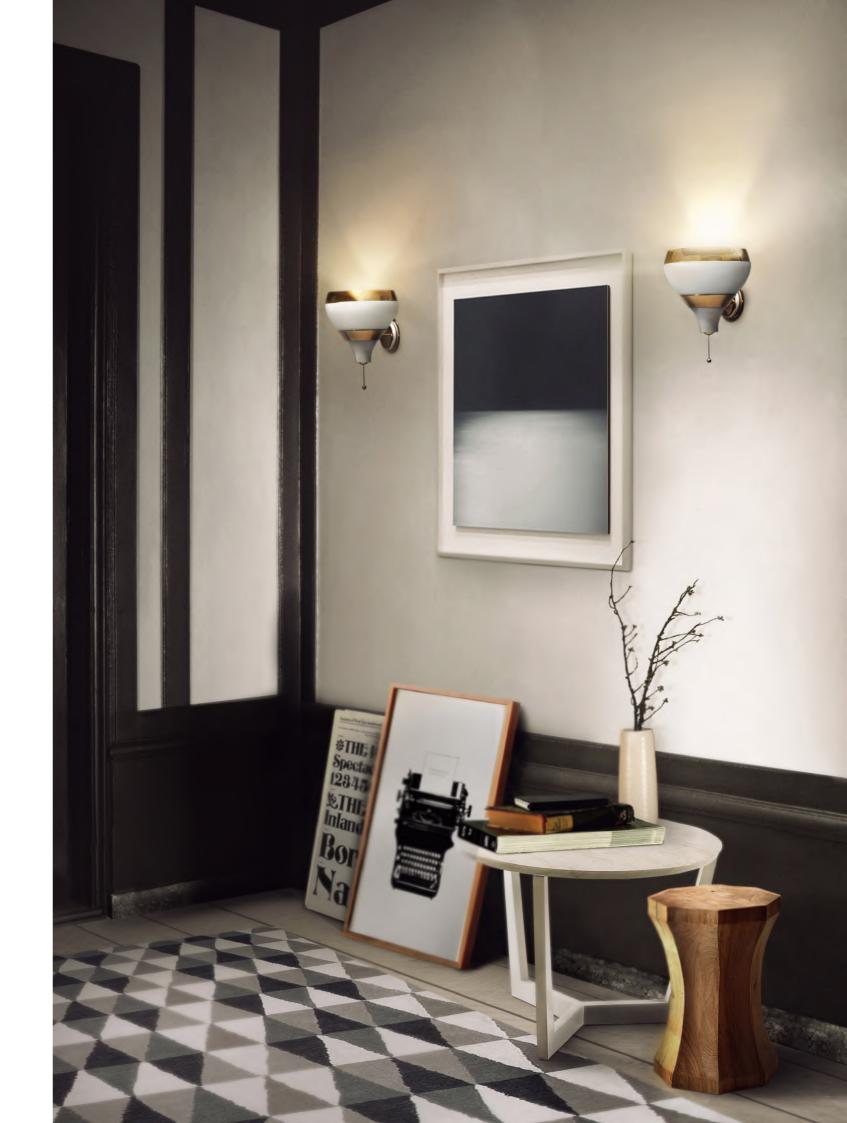

## **HANNA WALL**

Hanna is a contemporary wall lamp that will bring a smooth ambiance to your midcentury modern interior. With a structure made in brass, this wall sconce is gently covered by a gold plated bath, while its aluminum lamp shade is outlined by a gold plated and matte white finish. The on/off switch is located below the lamp shade with a stylish design for a quick and easy use. This white wall lamp can be customized and instead of having one lamp shade, you can choose to have two, in order to provide a more balanced look. With a minimalist style, Hanna wall light fixture is a luxurious addition to any space.