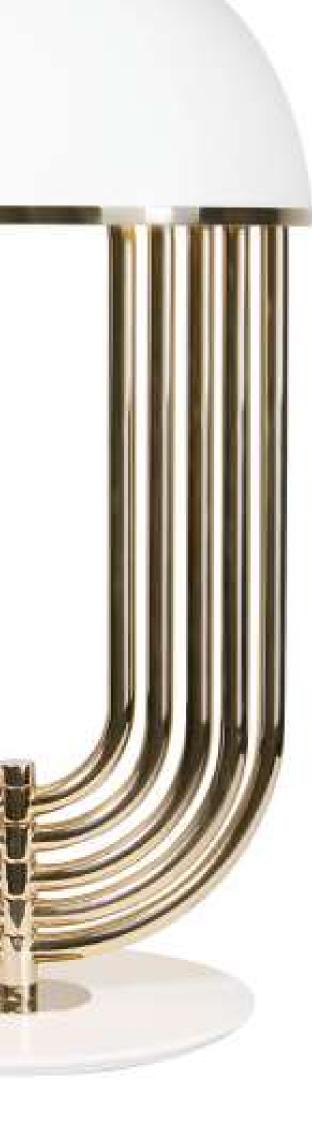

## **TURNER TABLE**

Tuner is a large table lamp handmade in brass and aluminum. The body has a gold plated finish, while the shade was lacquered a black matte on the outside and a gold powder paint on the inside, so as not to create an uncomfortable glaze for the user. Its five movable arcs can be rotated into the desired position, which gives this black table lamp a sense of fun, and allows you to create the best composition to fit your modern home decor.