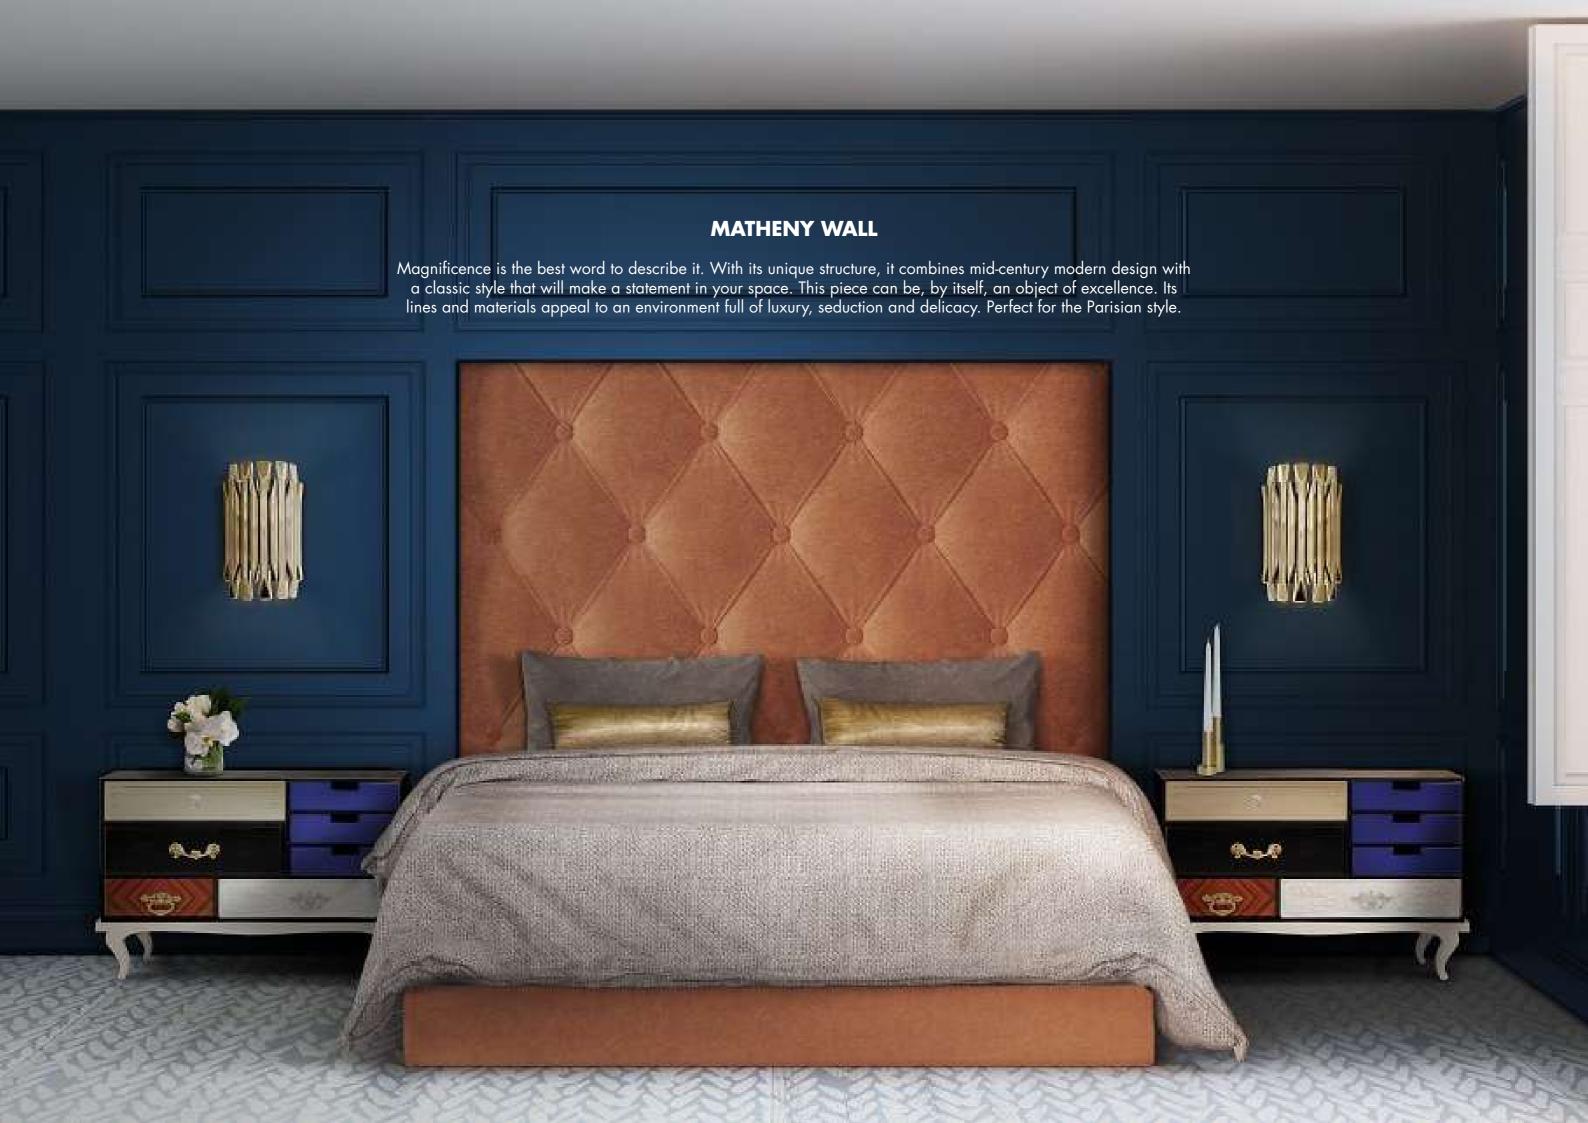

## **ETTA WALL**

Inspired by the memorable jazz singer Etta Jones, this mid-century wall sconce can elevate any ordinary home decor to an oasis of sophistication and luxury. It is a handmade indoor wall light, with 12 brass leaves that are all shaped and assembled by hand, which convey a romantic vibe to any space. With a standard copper plated finish, Etta is a contemporary wall sconce with a trendy vibe. With almost 7 pounds and reaching 20 inches, this copper wall lamp is the perfect fit for either a classic or a trendy living room design, but it also suits a Scandinavian style home office in the most flattering way.