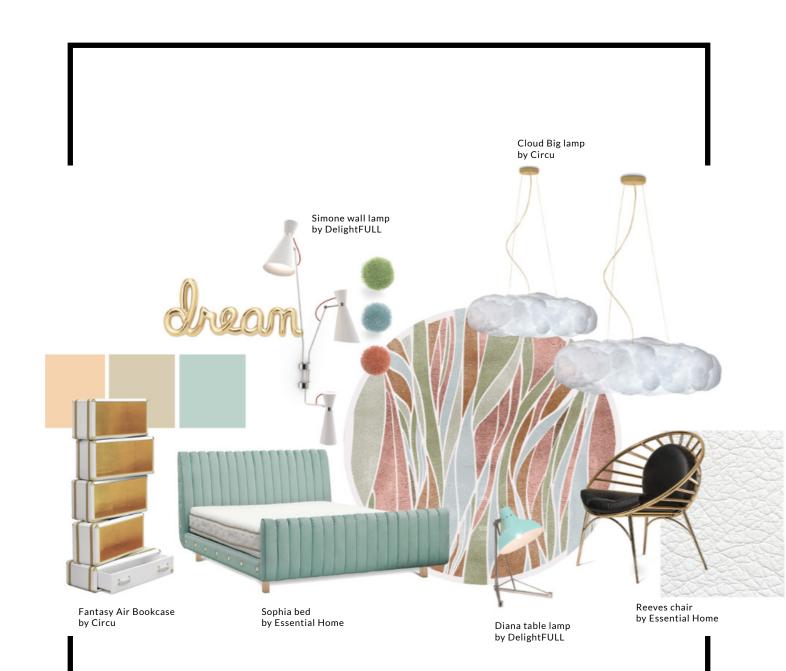

Obviously, everyone wants their loved ones to feel happy all the time and home is where we spent more time as a child. So, the junior bedroom will have some incredible and whimsical **Circu** designs: the Cloud Big Lamp and Fantasy Air Night Stand are some of them.