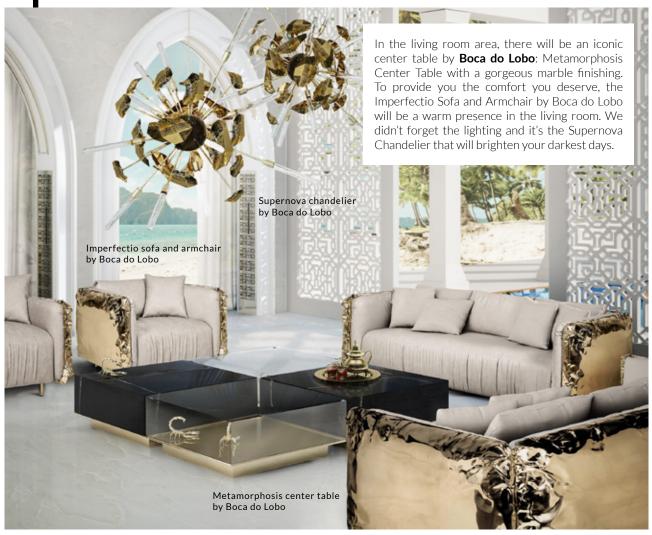

**DelightFULL** will make sure you have the best contemporary lighting in The Mansion. For example, some unique pieces you'll be presented with are Brubeck Wall Lamp XL and Hanna Floor Lamp, which bring a unique statement into the Mansion's living room.

As we go through, the master bedroom will be covered by glamour with singular masterpieces by **Koket**, for example, the Privé Day Bed and the Orchidea Night Stand. Adding even more passion, the Eternity Suspension Lamp will be gracefully hanging from the high ceiling.