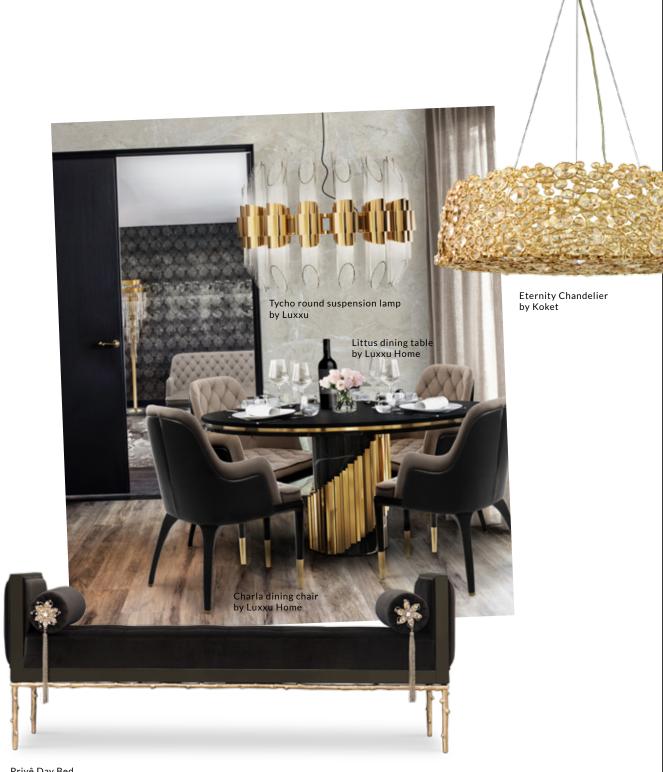

Privê Day Bed by Koket

**Luxxu Home** will have an essential play in your office's design since the Empire Center Table, Navis Sofa and Charla Dining chair will offer you the elegance and luxury that you've been longing for all this time.

As we go through, the master bedroom will be covered by glamour with singular masterpieces by **Koket**, for example, the Privé Day Bed and the Orchidea Night Stand. Adding even more passion, the Eternity Suspension Lamp will be gracefully hanging from the high ceiling.