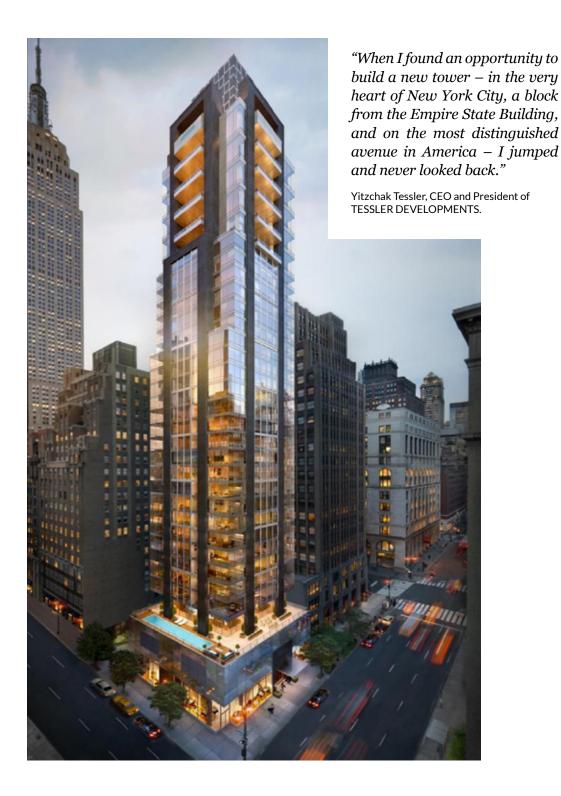

On November 11, New York City will feel the impact of the inauguration of "The Mansion" at 172 Madison Avenue.

## 172 Madison Avenue is not just a Luxury Condo. It's a story.

172 Madison is made for those who want More: More city, with its incredible and historical location. More space, provided by the high ceilings nearly 11 feet tall and up to 23 feet in the SkyHouse. More light, with natural light provided by the amazing walls of glass, intensified by a brilliant and creative design, where COVET NYC will insert their most iconic designs so that each home has its own elegant style. More luxury, from the latest technologies to the finest soundproof insulation, plus all the conveniences you could ever desire.

As you enter, the first iconic residence you get is The Mansion. Located on the third floor, The Mansion boasts 18-foot ceilings, nearly 3000 square feet indoors with an additional 3000 square feet surrounding the terrace, which includes a one of a kind private outdoor pool.