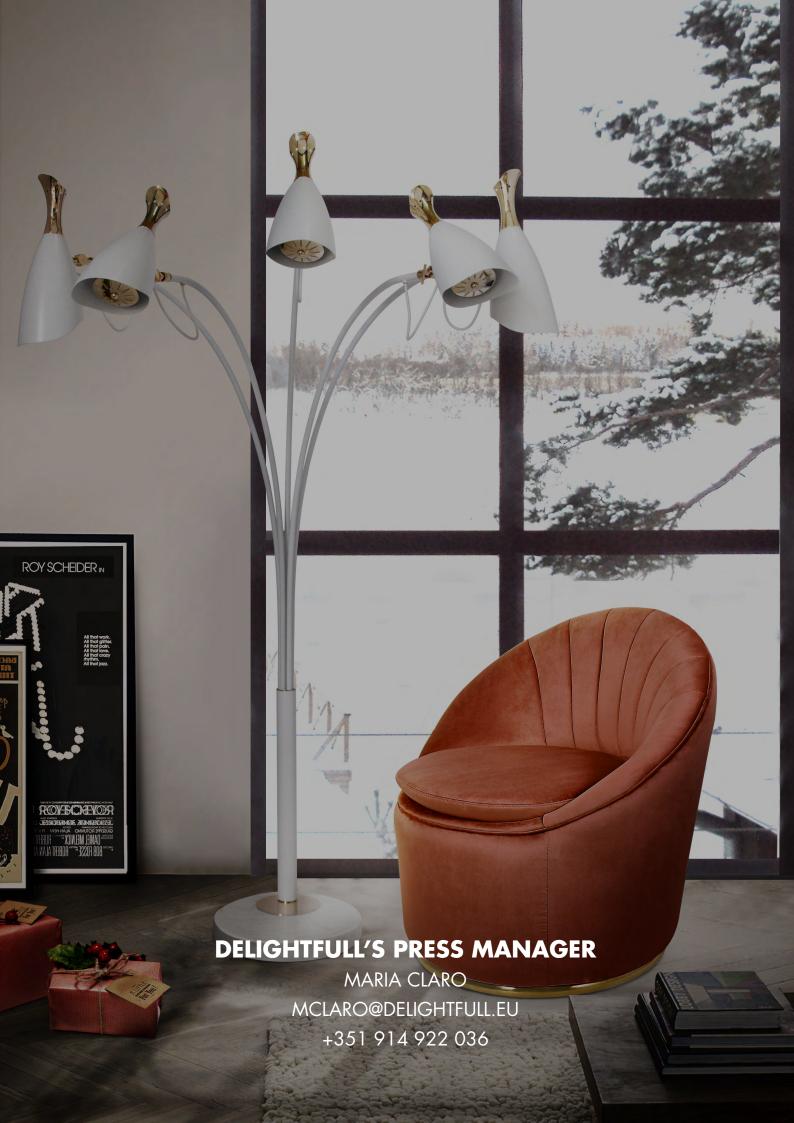

The magic of Christmas is just that. It is a sharing of light, stories and songs that warm our soul.

In this Christmas collection, Delightfull presents the Sinatra Floor and its Christmas setting. The fusion of colors and lights create a magical story that is exactly what everybody wants for this Christmas decorations.

Inspire in Sinatra style this sculptural and versatile creation, is the iconic modern floor lamp features three brass hand-hinged arms that are flexible in a variety of different locations in order to allow you to position the lights exactly as you need them. This task floor lamp exudes a modern twist of mid-century that will elevate your art deco interior design.

So, "have yourself a merry little Christmas" with this unique collection.