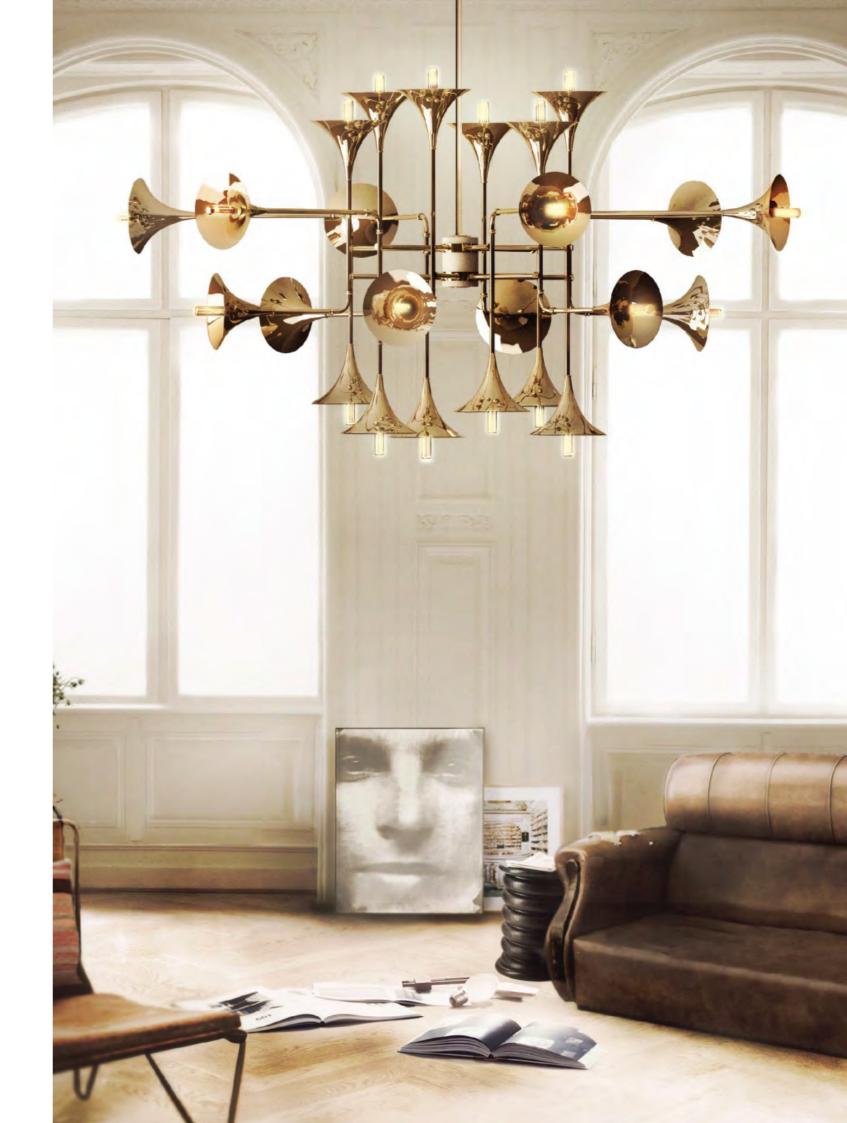

#### **BOTTI SUSPENSION**

Botti modern chandelier instantly takes us into a music concert starring Chris Botti. The mid-century lighting design was inspired by the American trumpet player as a tribute to jazz music. With a structure handmade in brass and boasting a sophisticated gold-plated finish, this modern ceiling light showcases the high-quality craftsmanship for which DelightFULL is best known for. The brass chandelier goes as tall as 31,5 inches and uses 24 E14 bulbs, which are ingeniously placed at the end of the shades. Its unique shape and design make it the perfect hanging lamp to display on a mid-century modern living room, or a sophisticated hotel lobby.

## WITH CHRISTMAS BOTTI LAMP

Botti is a mid-century piece, handmade in brass with a gold plated finish that reminds of a real trumpet due to its unique shape. This piece, symbol of musical inspiration, has a shape and design that make it a central object in any room.

The shades of gold, synonyme of elegance and glamor, combined with their majestic lights, give this space a magical atmosphere worthy of a perfect Christmas night.