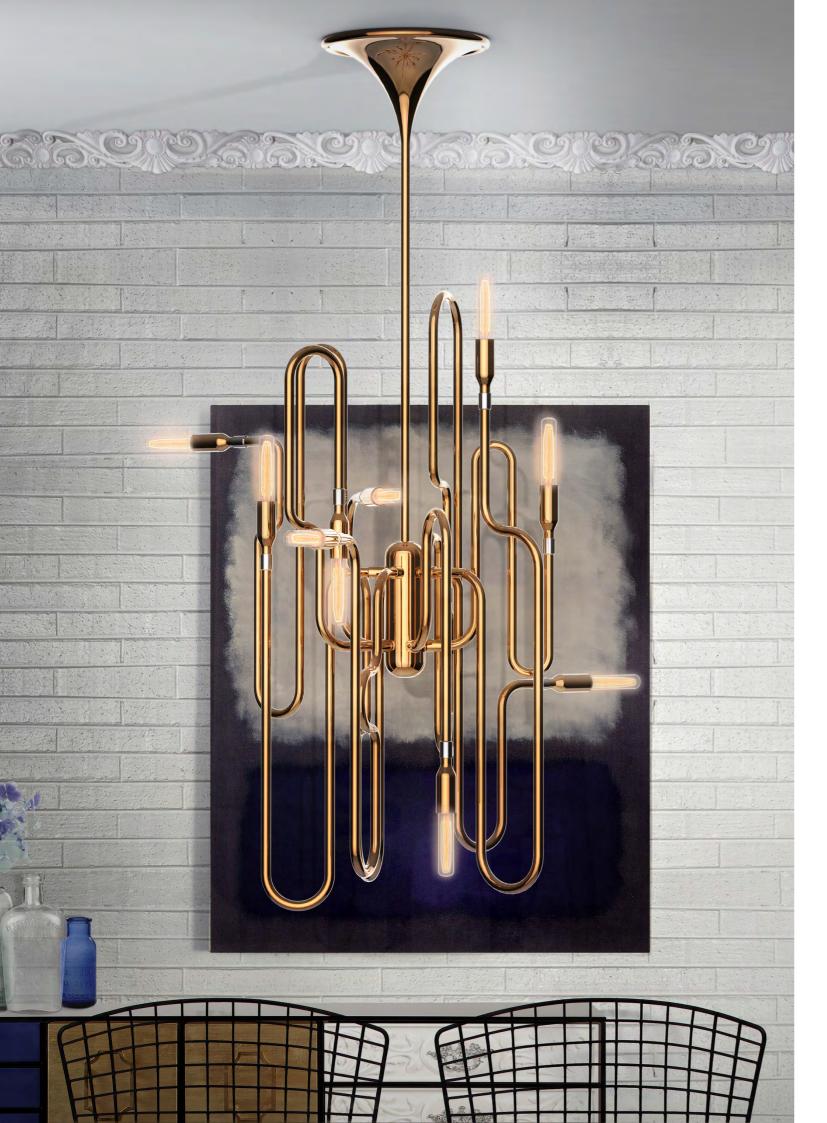

#### **BOTTI SUSPENSION**

Botti modern chandelier instantly takes us into a music concert starring Chris Botti. The mid-century lighting design was inspired by the American trumpet player as a tribute to jazz music. With a structure handmade in brass and boasting a sophisticated gold-plated finish, this modern ceiling light showcases the high-quality craftsmanship for which DelightFULL is best known for. The brass chandelier goes as tall as 31,5 inches and uses 24 E14 bulbs, which are ingeniously placed at the end of the shades. Its unique shape and design make it the perfect hanging lamp to display on a mid-century modern living room, or a sophisticated hotel lobby.