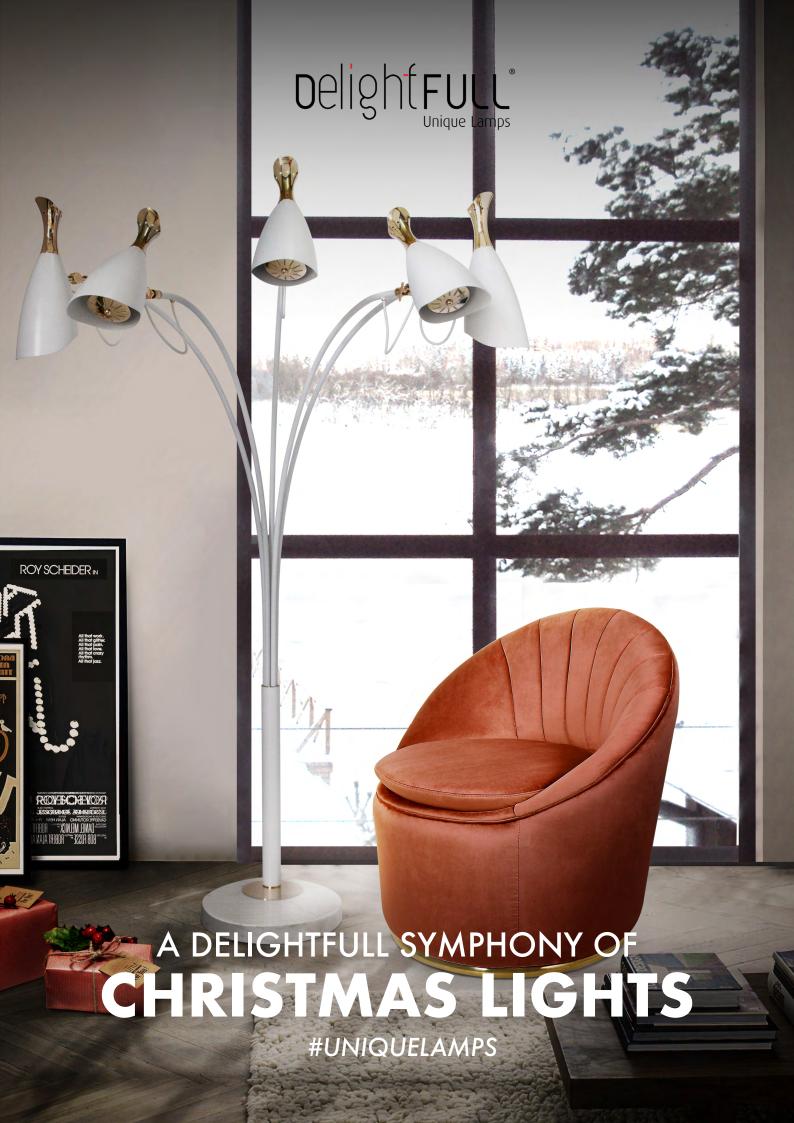

The magic of Christmas is just that. It is a sharing of light, stories and songs that warm our soul.

In this Christmas collection, Delightfull presents the Sinatra Floor and its Christmas setting. The fusion of colors and lights create a magical story that is exactly what everybody wants for this Christmas decorations.

Inspire in Sinatra style this sculptural and versatile creation, is the iconic modern floor lamp features three brass hand-hinged arms that are flexible in a variety of different locations in order to allow you to position the lights exactly as you need them. This task floor lamp exudes a modern twist of mid-century that will elevate your art deco interior design.