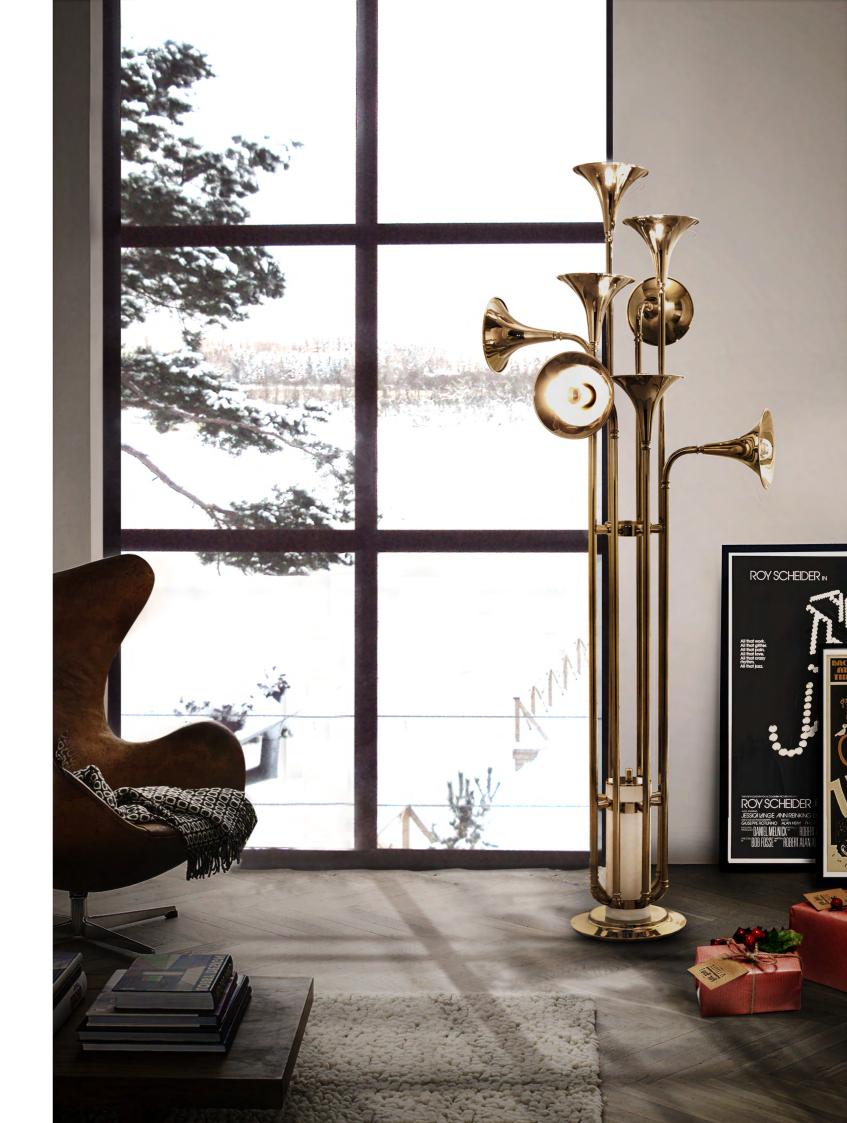

## WITH CHRISTMAS BOTTI LAMP

Botti is a mid-century piece, handmade in brass with a gold plated finish that reminds of a real trumpet due to its unique shape. This piece, symbol of musical inspiration, has a shape and design that make it a central object in any room.

The shades of gold, synonyme of elegance and glamor, combined with their majestic lights, give this space a magical atmosphere worthy of a perfect Christmas night.