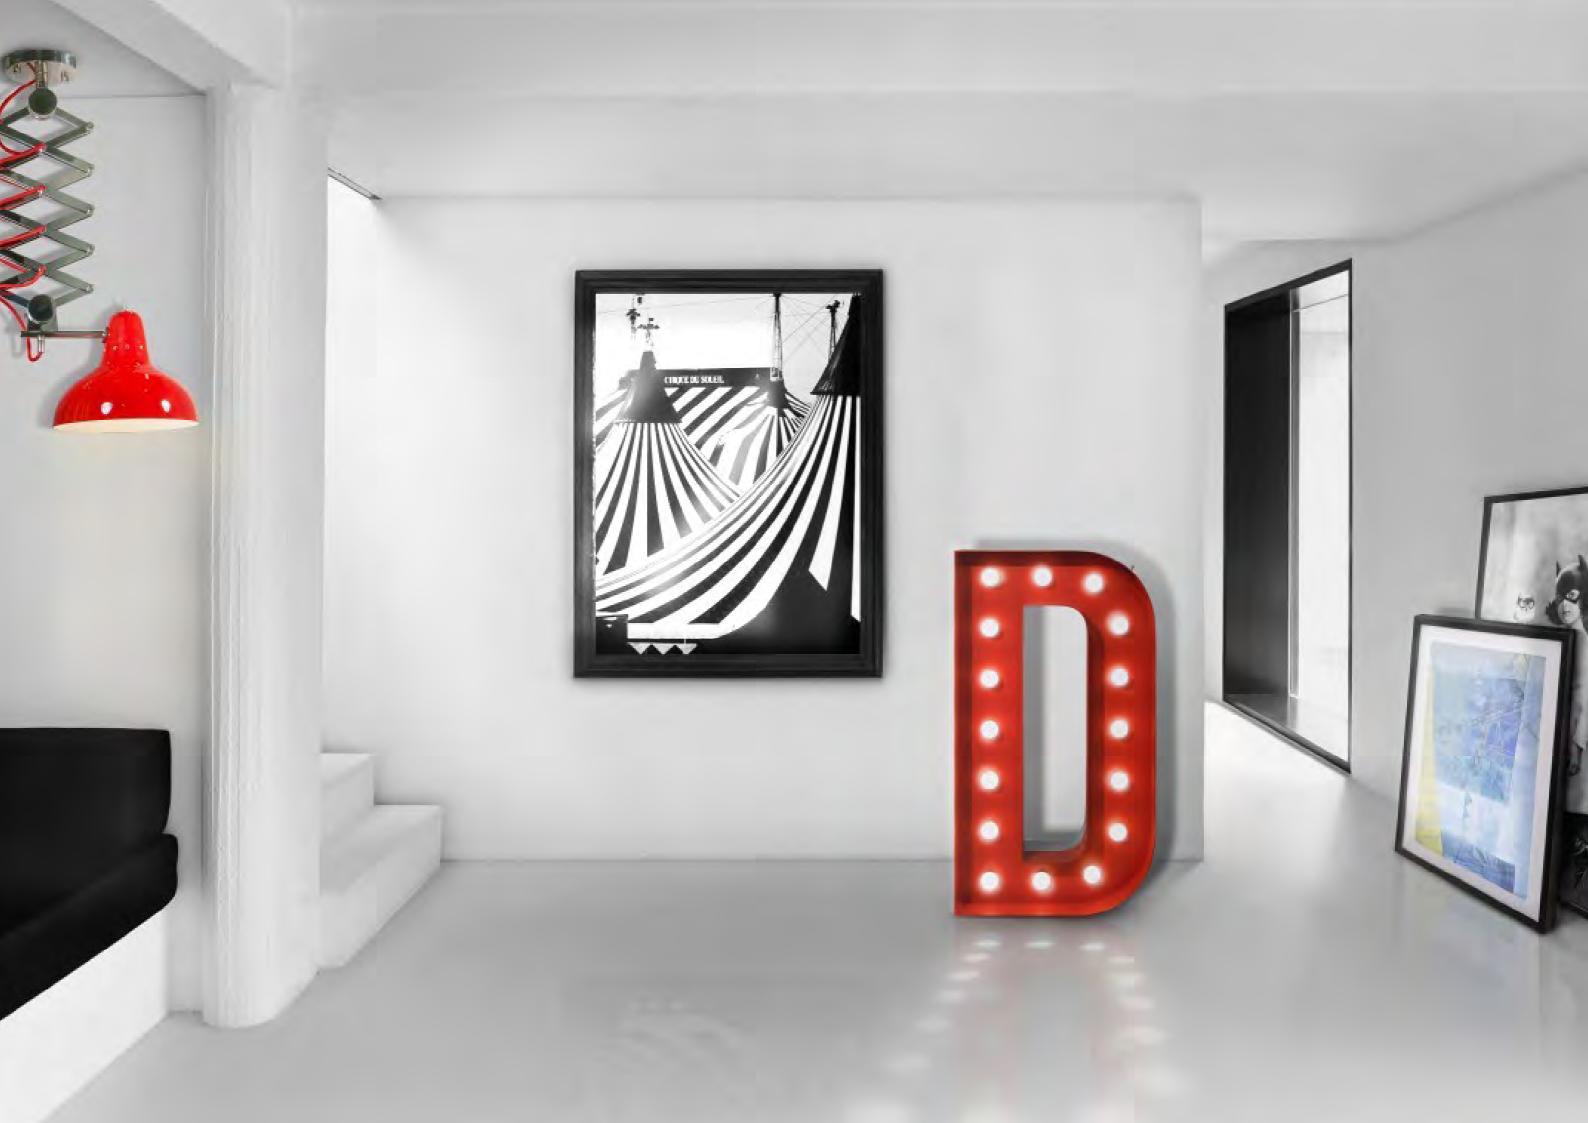

The Diana is a piece of furniture with a modern industrial design, perfect for big industrial lofts or living rooms. Built-in steel with a nickel plated finish, this floor light has a giant lampshade that features a glossy red lacquer on the outside and a matte white interior finishing. Is the perfect piece to create a relaxed and sophisticated space where you can receive visitors at your Christmas party.

But to give a touch vintage and rebellious, own of the golden times of college, nothing better than a graphic letter with the colors that most refer to this holiday season. In addition to Christmas, red can also symbolize dream and fun.

With 16 bulbs and customizable color, this marquee letter will take your breath away with the glamorous touch of stainless steel.

The combination of these pieces will undoubtedly be the highlight point of this Christmas, where nostalgia will be the new keyword for happiness and fun.