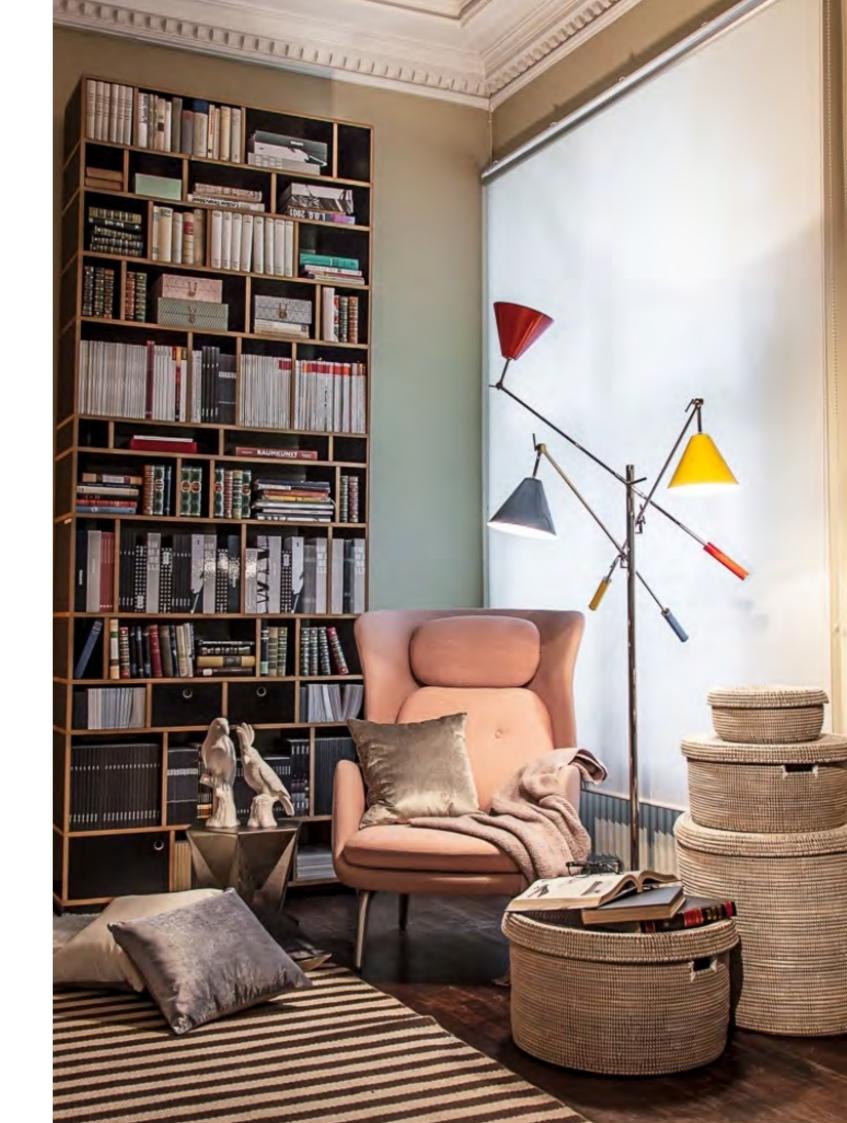

The magic of Christmas is just that. It is a sharing of light, stories and songs that warm our soul.

In this Christmas collection, Delightfull presents the Sinatra Floor and its Christmas setting. The fusion of colors and lights create a magical story that is exactly what everybody wants for this Christmas decorations.

Inspire in Sinatra style this sculptural and versatile creation, is the iconic modern floor lamp features three brass hand-hinged arms that are flexible in a variety of different locations in order to allow you to position the lights exactly as you need them. This task floor lamp exudes a modern twist of mid-century that will elevate your art deco interior design.