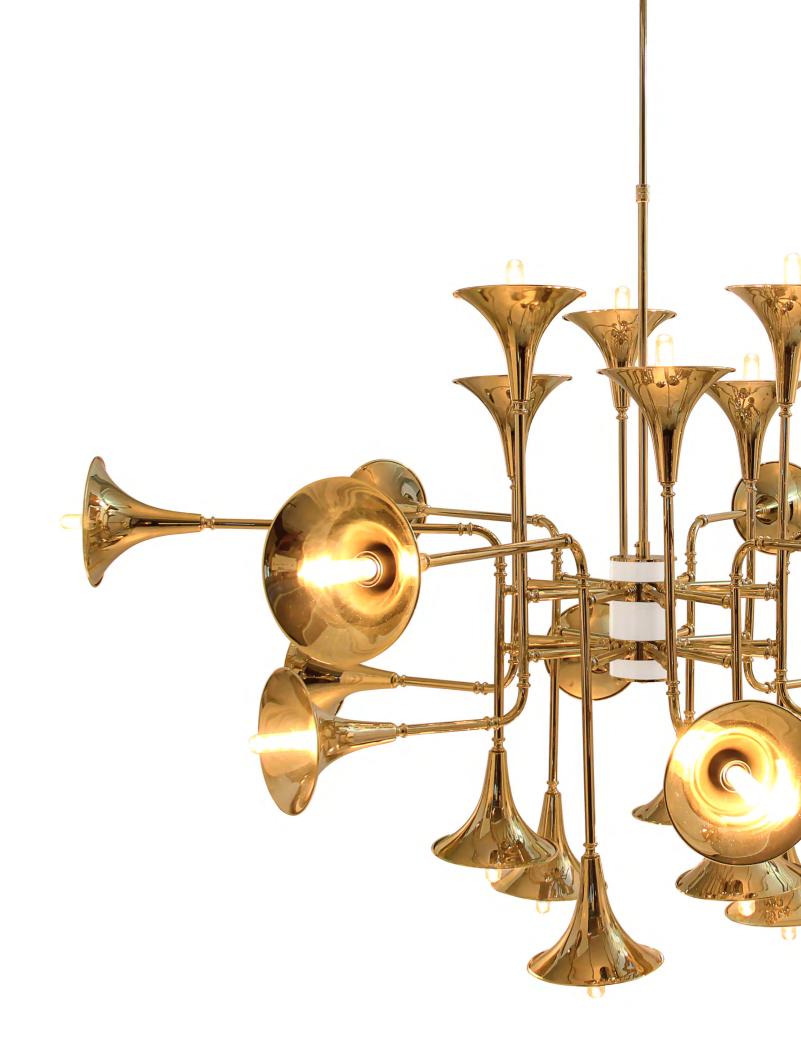

#### **BOTTI SUSPENSION**

Botti modern chandelier instantly takes us into a music concert starring Chris Botti. The mid-century lighting design was inspired by the American trumpet player as a tribute to jazz music. With a structure handmade in brass and boasting a sophisticated gold-plated finish, this modern ceiling light showcases the high-quality craftsmanship for which DelightFULL is best known for. The brass chandelier goes as tall as 31,5 inches and uses 24 E14 bulbs, which are ingeniously placed at the end of the shades. Its unique shape and design make it the perfect hanging lamp to display on a mid-century modern living room, or a sophisticated hotel lobby.

## WITH CHRISTMAS BOTTI LAMP

Botti is a mid-century piece, handmade in brass with a gold plated finish that reminds of a real trumpet due to its unique shape. This piece, symbol of musical inspiration, has a shape and design that make it a central object in any room.

The shades of gold, synonyme of elegance and glamor, combined with their majestic lights, give this space a magical atmosphere worthy of a perfect Christmas night.