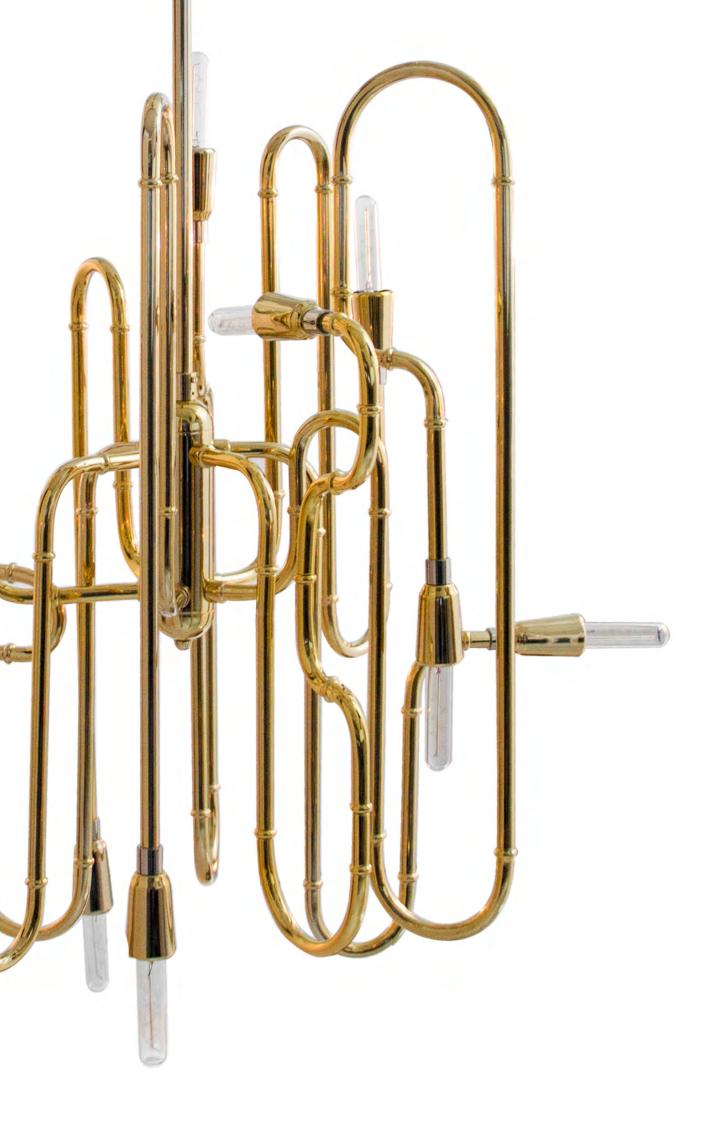

#### **CLARK SUSPENSION**

With an expressive harmonic beauty, Clark modern pendant light is one of DelightFULL's most iconic pieces. This seemingly minimal lamp is handmade in brass, using the classic method of bending the brass twice into a rounded oblong shape, which allows for a bright cast of light. The standard finish is gold-plated, but it can also be customized in copper, nickel, or even receive an aged brass finish. The pole height is also changeable in order to better fit your decor needs. Clark is a great example of how suspended light can embody all the class of the mid-century modern age. It is the perfect hanging lamp for your modern dining room, mid-century bedroom, or even hotel bar.

# **CLARK**HARMONIC BEAUTY OF CHRISTMAS LIGHTS

When we look at Clark, we realize that this is where the union of the most diverse angelic symphonies merge. The way they fit and propel the light, conveys an atmosphere of peace and comfort, just like the one we look for on a Christmas day worthy of a fairy tale.