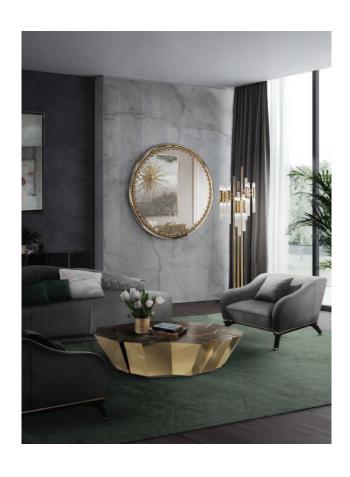

## LUXXU'S MOST UNIQUE MIRROR

Made of the finest materials, this unique mirror inspired by the opulence of golden nuggets has the grace and the ability to create exclusive ambiances. Its geometric design resembling a shattered mirror is a stylish, and full of detail, piece for the most unique interiors.

#### LUXXU'S TIMELESS SIDE TABLE

All the pieces by the brand are gifted with a timeless style. However, there are those who have a special touch when it comes to timeless design. The Spear Side Table inspired by Ancient Rome is the perfect example of this. Blending toughness and elegance it's the perfect side table for any interior, from glam bedrooms to opulent living rooms.