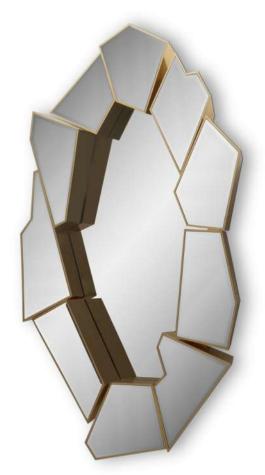

## LUXXU'S MOST UNIQUE MIRROR

Made of the finest materials, this unique mirror inspired by the opulence of golden nuggets has the grace and the ability to create exclusive ambiances. Its geometric design resembling a shattered mirror is a stylish, and full of detail, piece for the most unique interiors.