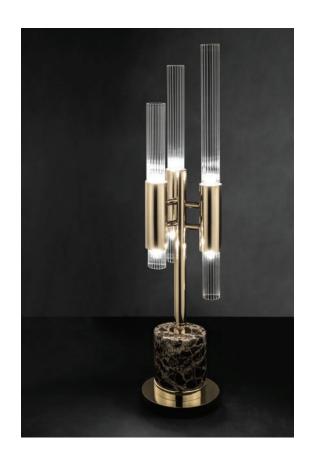

### LUXXU'S FIRST TABLE LAMP

LUXXU is going to London with a few novelties. One of them which takes us to reason number 2 is the Waterfall Table Lamp. The newest addition to the Waterfall Collection is an immersive piece made of the finest marble, brass and crystal. Being a table lamp it can incorporate the most varied ambiances, bringing a touch of refinement to each of them.