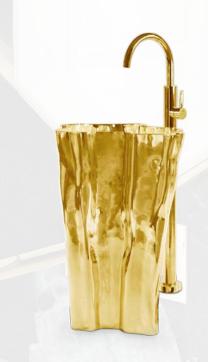

## Eden Towel Rack

Eden towel rack features two arms fully produced in high end polished cast brass. It is both functional and stylish, with a delicate engraved base. You can hang all your bath towels or accessories and move it freely throughout your master bathroom.

### OTHER PRODUCTS OF THE EDEN FAMILY

**EDEN STONE FREESTANDING** 

**EDEN FREESTANDING** 

**EDEN VESSEL SINK** 

**EDEN STONE VESSEL SINK** 