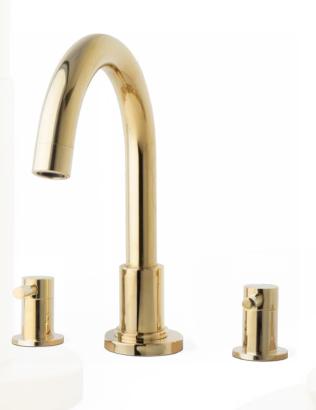

## Pulse Three Hole Mixer Tap

Pulse is a three-hole mixer tap that really stands out for its design. Simple yet modern and elegant, this tap will for sure excel in any design project.

As being part of our ATO Collection, you can assemble our Eden Stone Vessel Sink with one of our Taps or Surfaces, choosing from many different designs and finishes.