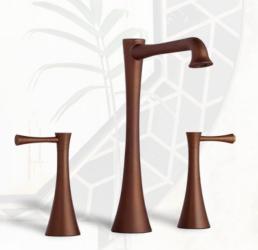

## Pulse Three Hole Mixer Tap

Pulse is a three-hole mixer tap that really stands out for its design. Simple yet modern and elegant, this tap will for sure excel in any design project.

As being part of our ATO Collection, you can assemble our Eden Stone Vessel Sink with one of our Taps or Surfaces, choosing from many different designs and finishes.