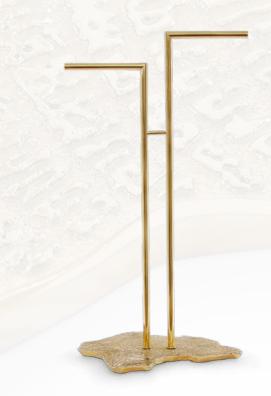

## Eden Towel Rack

Eden towel rack features two arms fully produced in high end polished cast brass. It is both functional and stylish, with a delicate engraved base. You can hang all your bath towels or accessories and move it freely throughout your master bathroom.