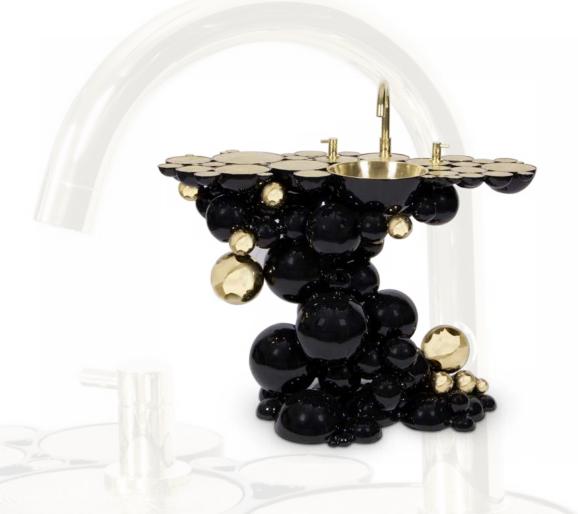

#### **NEWTON FAMILY**

### Newton Washbasin

Newton is an organic shaped washbasin made out of casted aluminum spheres that merge to create a tabletop, providing a unique design approach to this bathroom decor piece. The spheres are finished with a high gloss black lacquer, contrasting with the cutter ones on the counter, finished in casted brass. It features an integrated round sink in polished brass for some golden accent. It is a true piece of art!