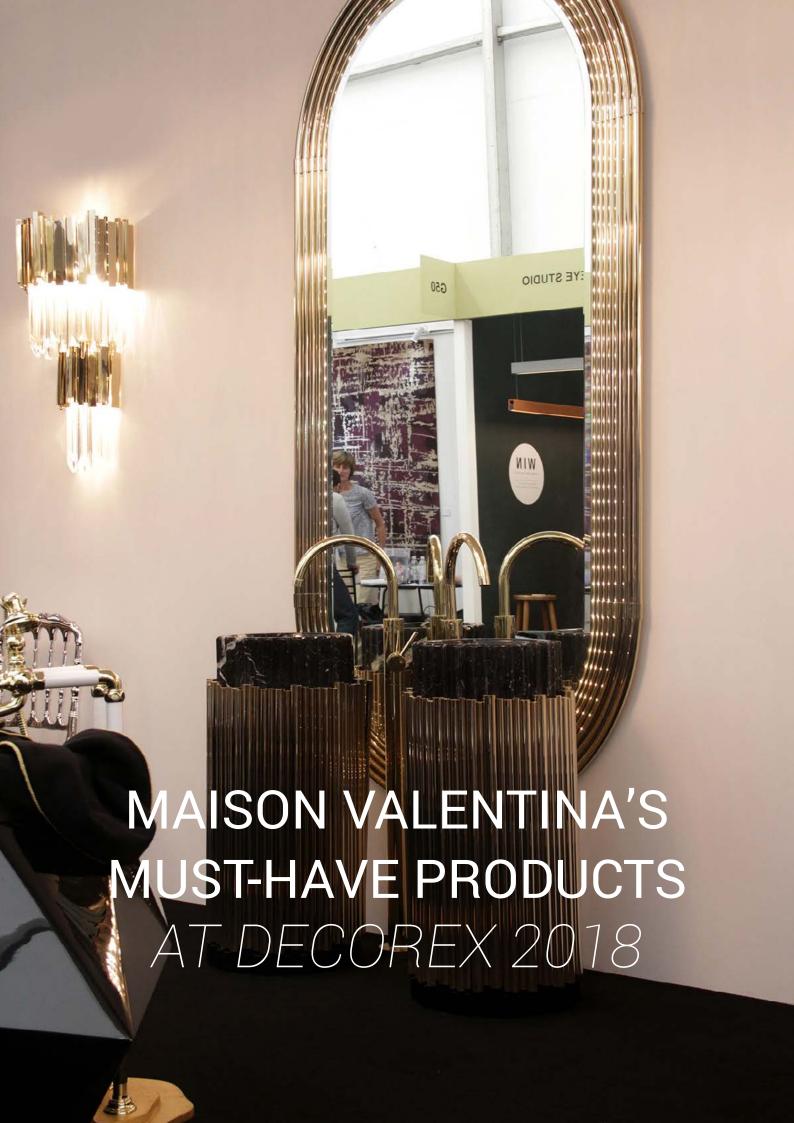

#### **NEWTON FAMILY**

### Newton Washbasin

Newton is an organic shaped washbasin made out of casted aluminum spheres that merge to create a tabletop, providing a unique design approach to this bathroom decor piece. The spheres are finished with a high gloss black lacquer, contrasting with the cutter ones on the counter, finished in casted brass. It features an integrated round sink in polished brass for some golden accent. It is a true piece of art!