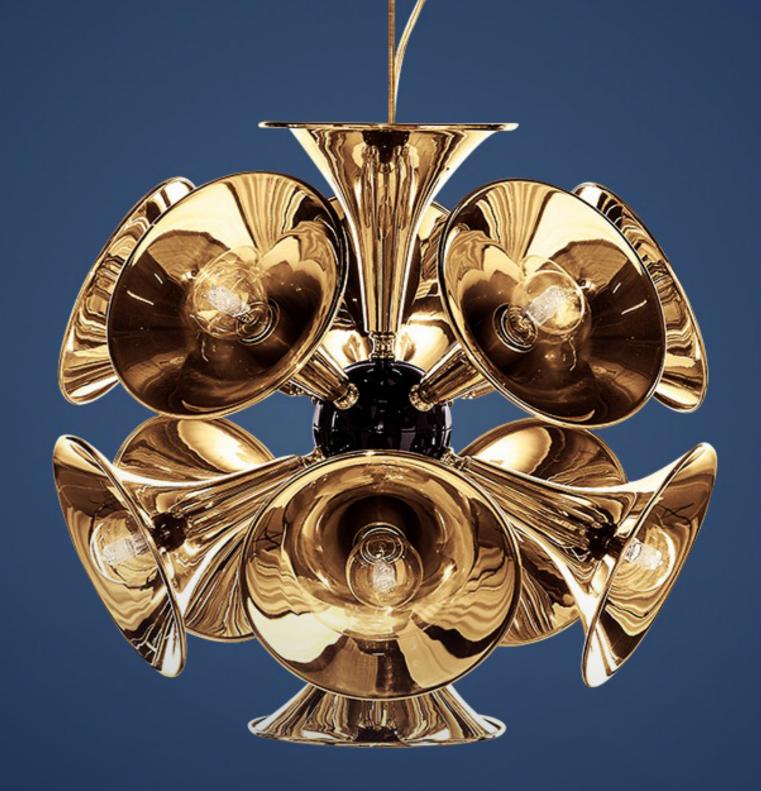

#### **BRUBECK**

Inspired by the American jazz Pianist Dave Brubeck, Brubeck pendant lamp is a great example of when art deco design exceptionally meets music. The result of this outstanding creation is a functional handmade lighting design with a sculptural shape. With a standard body built in brass and a gold-plated finish, this hanging lamp is available in a wide range of finishes: gold, nickel or copper plated, brushed brass or nickel, and aged brass. It is an art deco brass lamp that will give a retro chic vibe to your new kitchen counter or even mid-century entryway.