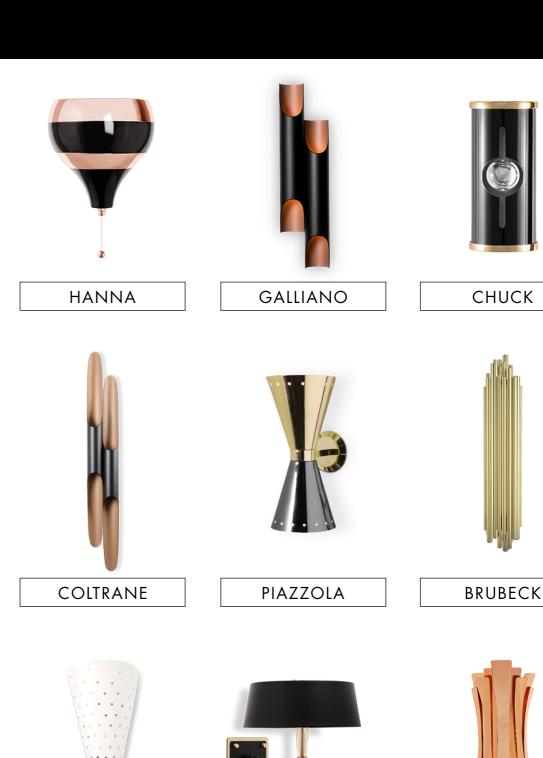

#### **GALLIANO**

Galliano pendant lamp features a modern, sleek design that will complement the decor in any setting. This beautiful uniquely design industrial pendant lighting is simply one more of DelightFULL's top best sellers. The body is covered by gold-plated interior finish, while on the outside they were painted a matte black, which provides a unique pendant lamp. Clean lines and mid-century modern vibe combined with versatility make Galliano a useful delight. All in all, this pendant ceiling light is ideal for a variety of residential and commercial application.

#### **BRUBECK**

Inspired by the American jazz Pianist Dave Brubeck, Brubeck pendant lamp is a great example of when art deco design exceptionally meets music. The result of this outstanding creation is a functional handmade lighting design with a sculptural shape. With a standard body built in brass and a gold-plated finish, this hanging lamp is available in a wide range of finishes: gold, nickel or copper plated, brushed brass or nickel, and aged brass. It is an art deco brass lamp that will give a retro chic vibe to your new kitchen counter or even mid-century entryway.

#### COLTRANE

Coltrane pendant lamp is one of DelightFULL's top best sellers: an industrial pendant lighting design fit for the most demanding setting, with a seal of highquality craftsmanship only delivered by the best artisans in the industry. Coltrane is a simple suspended ceiling light, which is handmade in steel. It features a steel cord and a magnetic disc at the top, while down below the canopy is built out of stainless steel, with a gold-plated finish. The shade is also made of steel but it is lacquered a matte gold on the outside and a gold powder paint on the inside. Coltrane is a great mid-century modern lamp for more minimalist home interiors, as well as for contemporary hotel decor.