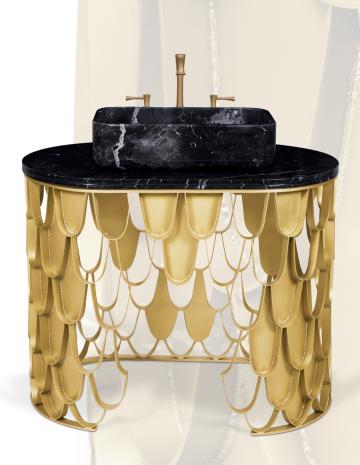

#### Koi Washbasin

The Koi washbasin helps you create a better sense of space division in your bathroom. The aged brushed brass in its base goes perfectly together with the nero marquina marble sink and countertop. Just like the Koi carps used in tattoos, this artistic and elevated piece will forever leave a mark on you.

### The Single Washbasin

The Koi washbasin helps you create a better sense of space division in your bathroom. The aged brushed brass in its base goes perfectly together with the nero marquina marble sink and countertop. Just like the Koi carps used in tattoos, this artistic and elevated piece will forever leave a mark on you.