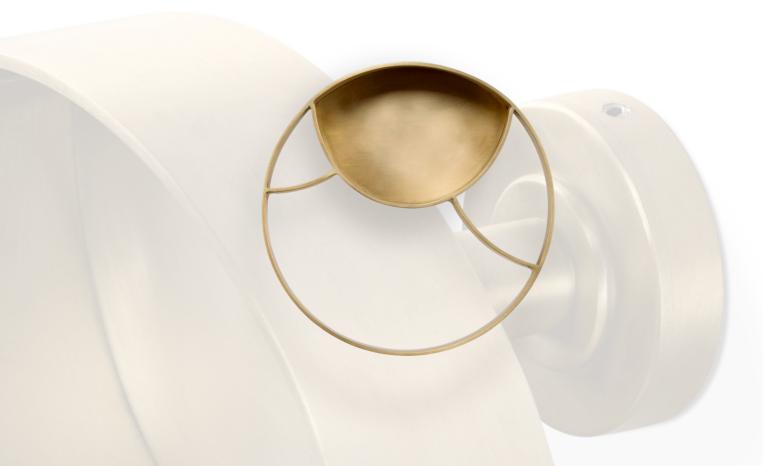

### The Towel Ring

Inspired in the Japanese carp, this piece shines for its golden look and contemporaneous design. The Koi Towel Ring follows the Japanese Koi collection Inspiration. Made out of three scales, this beautiful item adapts to most luxury bathroom designs.