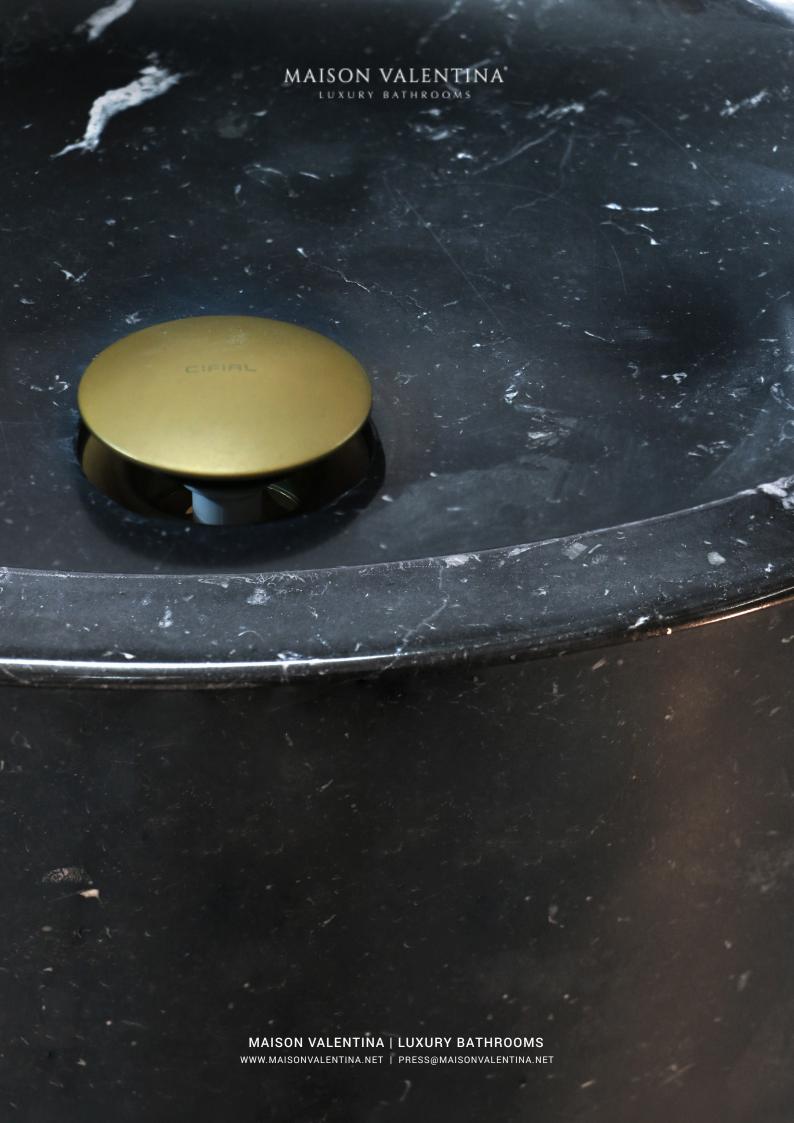

#### Koi Washbasin

The Koi washbasin helps you create a better sense of space division in your bathroom. The aged brushed brass in its base goes perfectly together with the nero marquina marble sink and countertop. Just like the Koi carps used in tattoos, this artistic and elevated piece will forever leave a mark on you.

### The Single Washbasin

The Koi washbasin helps you create a better sense of space division in your bathroom. The aged brushed brass in its base goes perfectly together with the nero marquina marble sink and countertop. Just like the Koi carps used in tattoos, this artistic and elevated piece will forever leave a mark on you.

### The Freestanding Washbasin

Koi is a round and single freestanding with a structure made of aged brush brass. Since it uses a scale pattern based on the koi carp, it gives, somehow, an optical illusion of a meshwork. It features a countertop sink made of nero marquina marble.