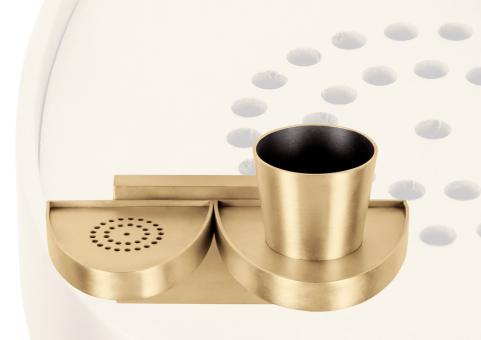

### The Towel Ring

Inspired in the Japanese carp, this piece shines for its golden look and contemporaneous design. The Koi Towel Ring follows the Japanese Koi collection Inspiration. Made out of three scales, this beautiful item adapts to most luxury bathroom designs.