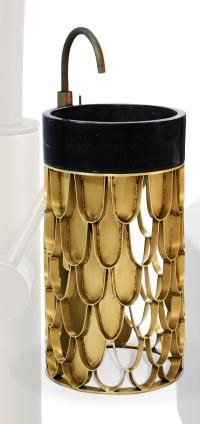

#### Koi Washbasin

The Koi washbasin helps you create a better sense of space division in your bathroom. The aged brushed brass in its base goes perfectly together with the nero marquina marble sink and countertop. Just like the Koi carps used in tattoos, this artistic and elevated piece will forever leave a mark on you.

### The Single Washbasin

The Koi washbasin helps you create a better sense of space division in your bathroom. The aged brushed brass in its base goes perfectly together with the nero marquina marble sink and countertop. Just like the Koi carps used in tattoos, this artistic and elevated piece will forever leave a mark on you.

### The Freestanding Washbasin

Koi is a round and single freestanding with a structure made of aged brush brass. Since it uses a scale pattern based on the koi carp, it gives, somehow, an optical illusion of a meshwork. It features a countertop sink made of nero marquina marble.