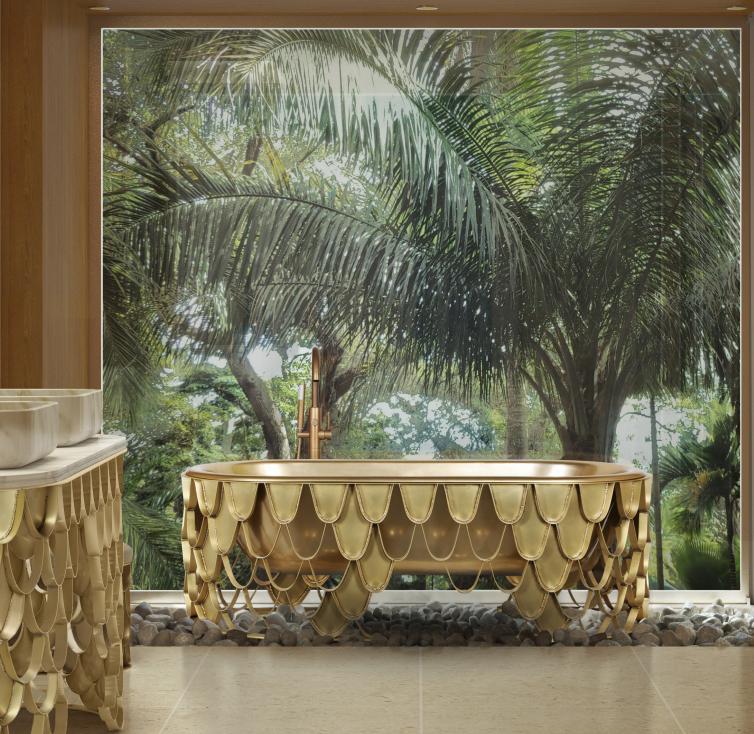

To explain this even better, let's see some of the products that were **handmade** and that are some of the must-have of **Maison Valentina**.

The Koi bathtub features an aged brushed brass base resembling the scales pattern of the Japanese Koi carp. The contrived patina iron tub has an oval shape and a curved lip, making it the perfect resting spot for your head.

The name of this contemporary bathtub and the Japanese word for love are homophones making the carp a symbol of love and affection

MAISON VALENTINA | LUXURY BATHROOMS
WWW.MAISONVALENTINA.NET | PRESS@MAISONVALENTINA.NET