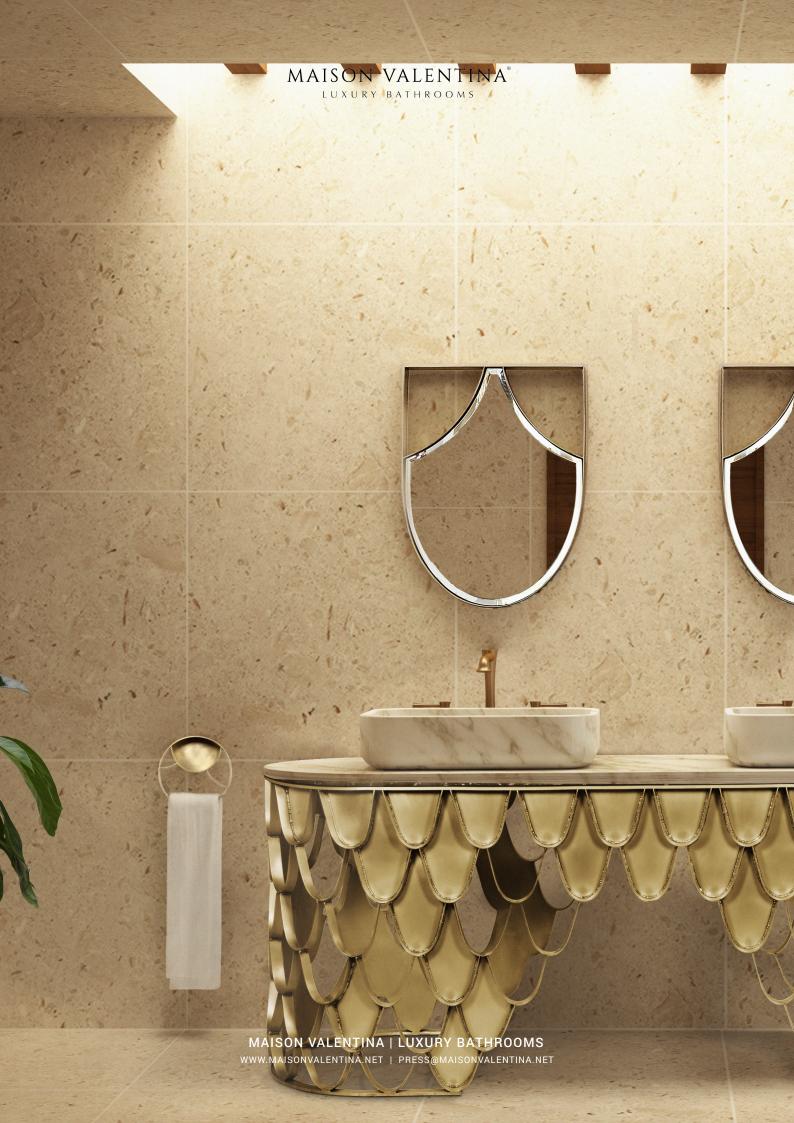

#### Koi Washbasin

The Koi washbasin helps you create a better sense of space division in your bathroom. The aged brushed brass in its base goes perfectly together with the nero marquina marble sink and countertop. Just like the Koi carps used in tattoos, this artistic and elevated piece will forever leave a mark on you.

### The Single Washbasin

The Koi washbasin helps you create a better sense of space division in your bathroom. The aged brushed brass in its base goes perfectly together with the nero marquina marble sink and countertop. Just like the Koi carps used in tattoos, this artistic and elevated piece will forever leave a mark on you.