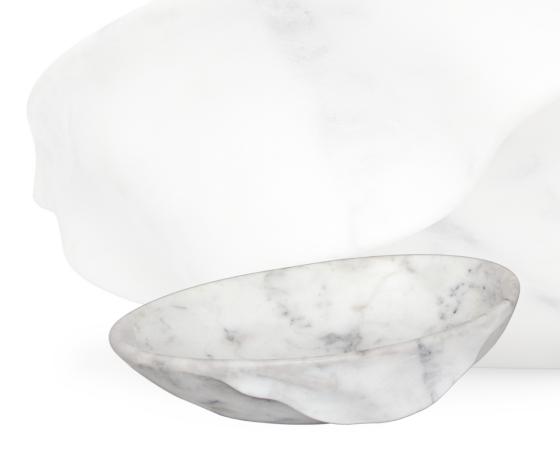

#### Silk Vessel Sink

This elegant Silk Vessel Sink is handcrafted in a majestic marble. With soft edges and round details that resembles Silk, a noble fabric known for its delicate texture, this Vessel Sink can be in different marble types, allowing you to match it with your favorite colors. As being part of our ATO Collection, you can assemble our Silk Vessel Sink with one of our Taps or Surfaces, choosing from many different designs and finishes.