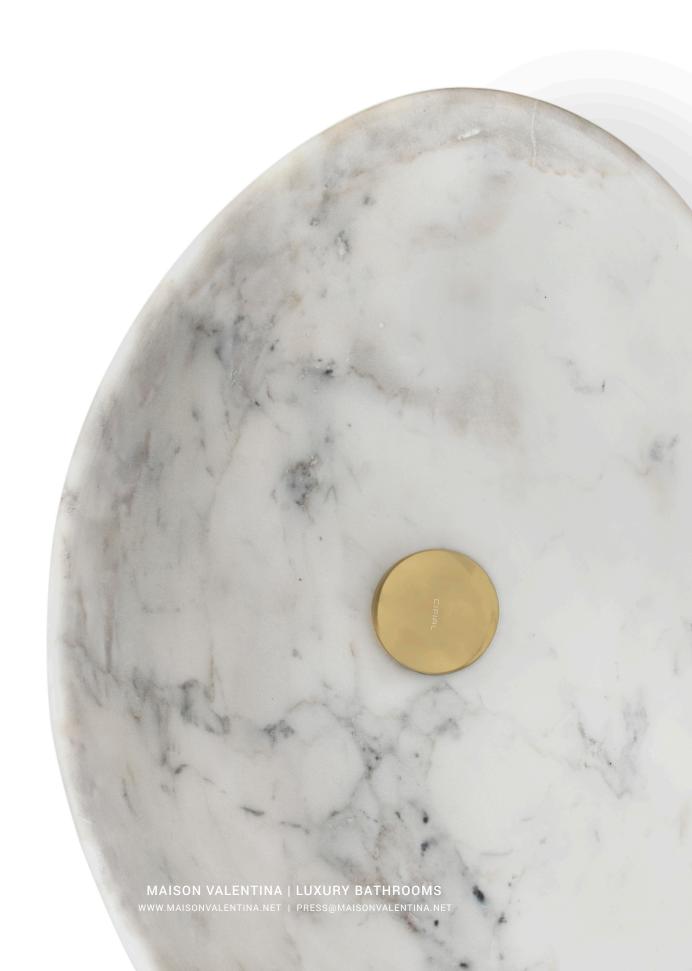

#### Silk Vessel Sink

This elegant Silk Vessel Sink is handcrafted in a majestic marble. With soft edges and round details that resembles Silk, a noble fabric known for its delicate texture, this Vessel Sink can be in different marble types, allowing you to match it with your favorite colors. As being part of our ATO Collection, you can assemble our Silk Vessel Sink with one of our Taps or Surfaces, choosing from many different designs and finishes.