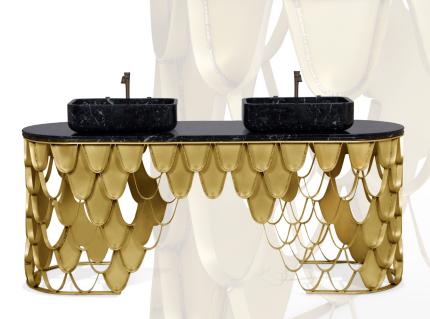

#### Koi Washbasin

The Koi washbasin helps you create a better sense of space division in your bathroom. The aged brushed brass in its base goes perfectly together with the nero marquina marble sink and countertop. Just like the Koi carps used in tattoos, this artistic and elevated piece will forever leave a mark on you.

### The Single Washbasin

The Koi washbasin helps you create a better sense of space division in your bathroom. The aged brushed brass in its base goes perfectly together with the nero marquina marble sink and countertop. Just like the Koi carps used in tattoos, this artistic and elevated piece will forever leave a mark on you.