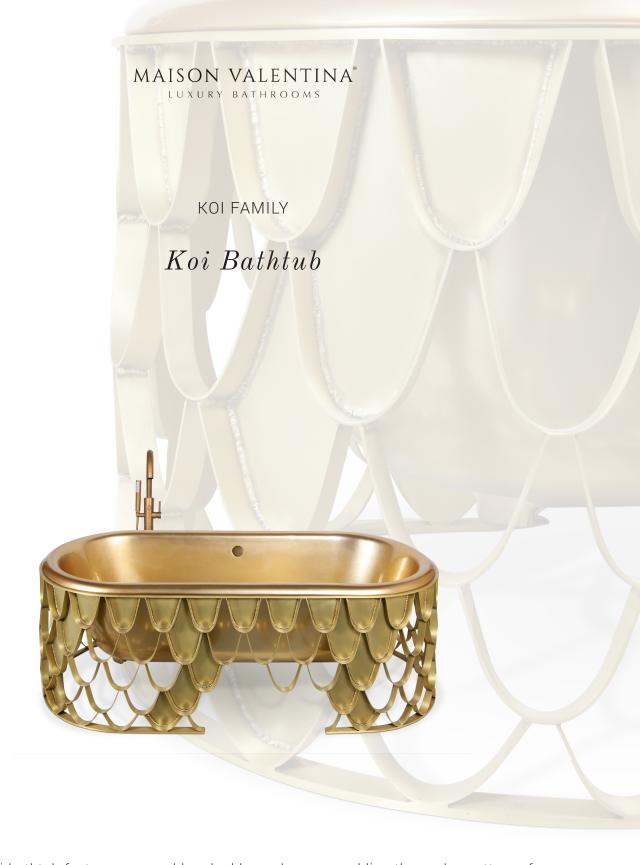

To explain this even better, let's see some of the products that were **handmade** and that are some of the must-have of **Maison Valentina**.

The Koi bathtub features an aged brushed brass base resembling the scales pattern of the Japanese Koi carp. The contrived patina iron tub has an oval shape and a curved lip, making it the perfect resting spot for your head.

The name of this contemporary bathtub and the Japanese word for love are homophones making the carp a symbol of love and affection

MAISON VALENTINA | LUXURY BATHROOMS
WWW.MAISONVALENTINA.NET | PRESS@MAISONVALENTINA.NET

LUXURY BATHROOMS

**KOI FAMILY** 