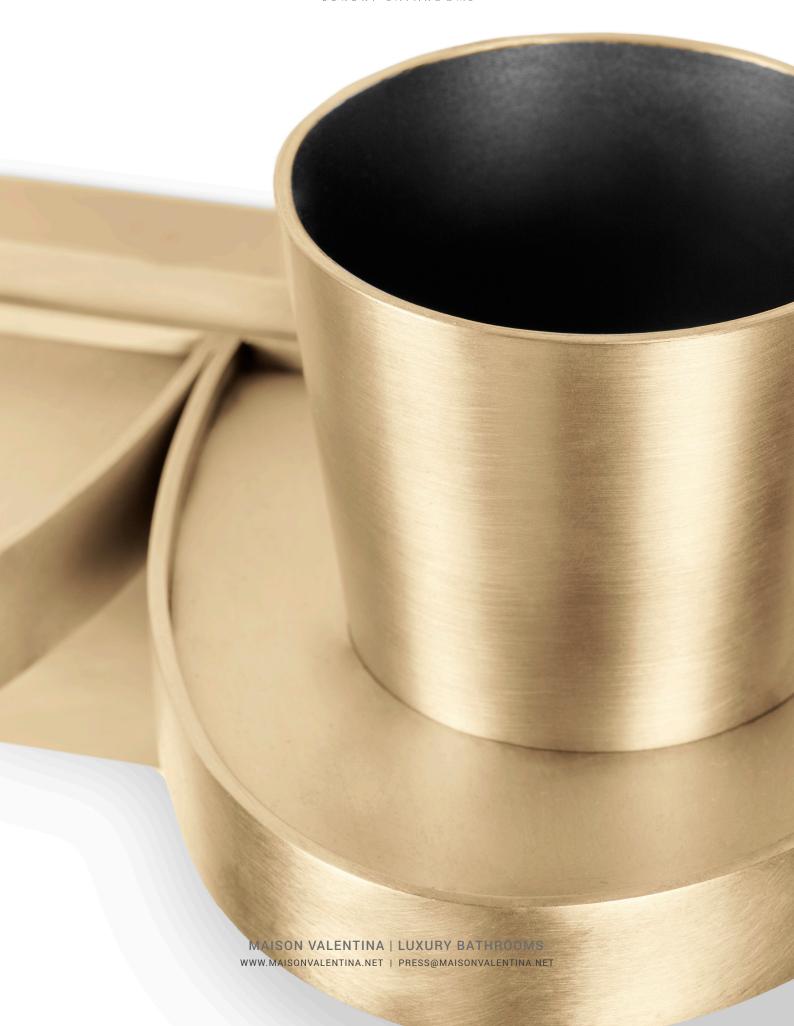

### The Towel Ring

Inspired in the Japanese carp, this piece shines for its golden look and contemporaneous design. The Koi Towel Ring follows the Japanese Koi collection Inspiration. Made out of three scales, this beautiful item adapts to most luxury bathroom designs.