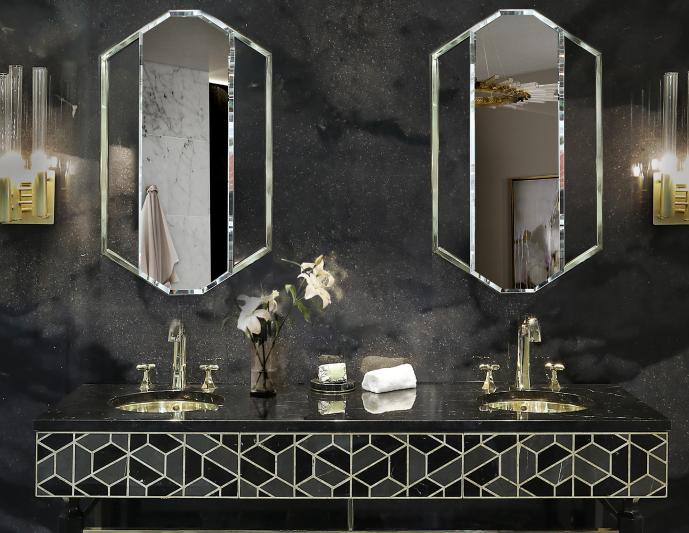

#### Tortoise Washbasin

For centuries, Tortoise hard outer shell has the inspiration for different pieces, highly appreciated by its decorative purposes. The reason is its beautiful patterns and colors, which make this product unique. Black, grey and golden colors shows a marvelous piece, contrasting with the golden tap and black legs. Use to create a better sense of space division in your ambiences.