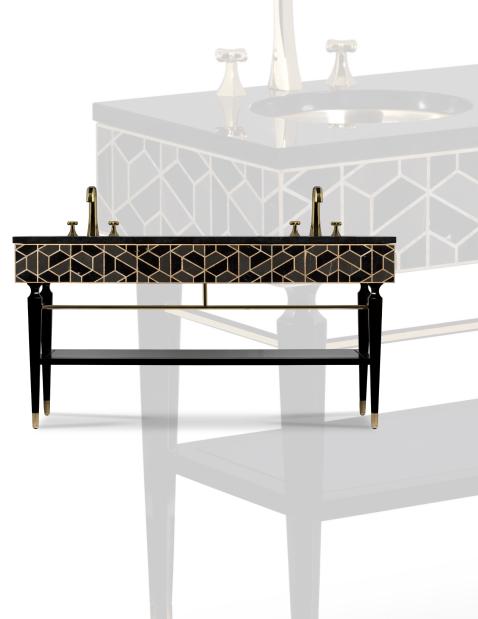

#### Tortoise Washbasin

For centuries, Tortoise hard outer shell has the inspiration for different pieces, highly appreciated by its decorative purposes. The reason is its beautiful patterns and colors, which make this product unique. Black, grey and golden colors shows a marvelous piece, contrasting with the golden tap and black legs. Use to create a better sense of space division in your ambiences.