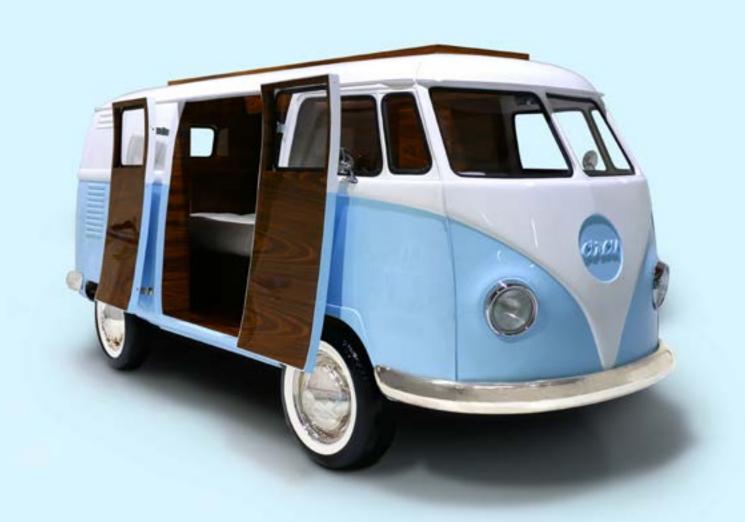

For an adventure spirit, **CIRCU** shows the **BUN VAN**. This bed is perfect to bring some fun and imagination to rooms! Parents will recognize the inspirations for this piece, one of the most remarkable vehicles ever produced and at the same time, one of the most iconic and magical symbols of fun and freedom! Few other vehicles have the ability to turn heads and conjure a spirit of freedom, adventure and open roads.two seater sofa are its reddish leather covered by brass tackles and the imposing arms and headrest, resembling the deer's fur and antlers.