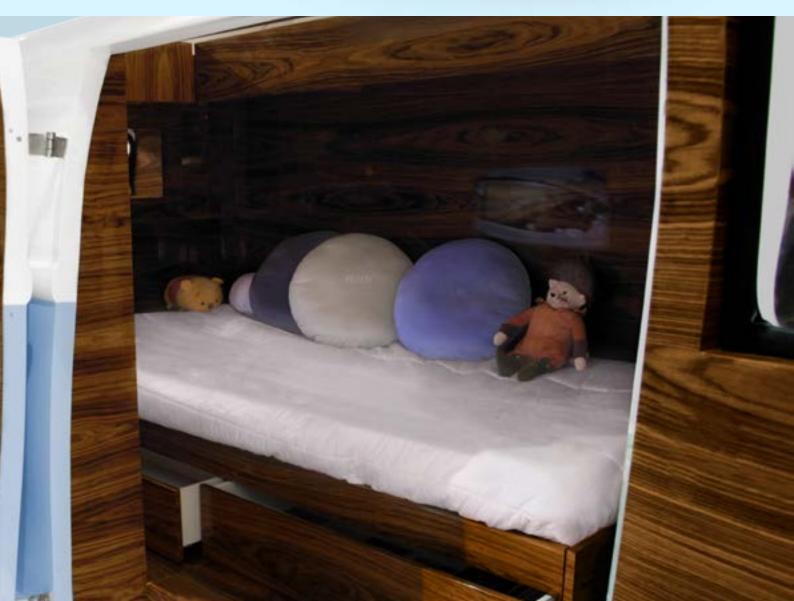

For an adventure spirit, **CIRCU** shows the **BUN VAN**. This bed is perfect to bring some fun and imagination to rooms! Parents will recognize the inspirations for this piece, one of the most remarkable vehicles ever produced and at the same time, one of the most iconic and magical symbols of fun and freedom! Few other vehicles have the ability to turn heads and conjure a spirit of freedom, adventure and open roads.two seater sofa are its reddish leather covered by brass tackles and the imposing arms and headrest, resembling the deer's fur and antlers.