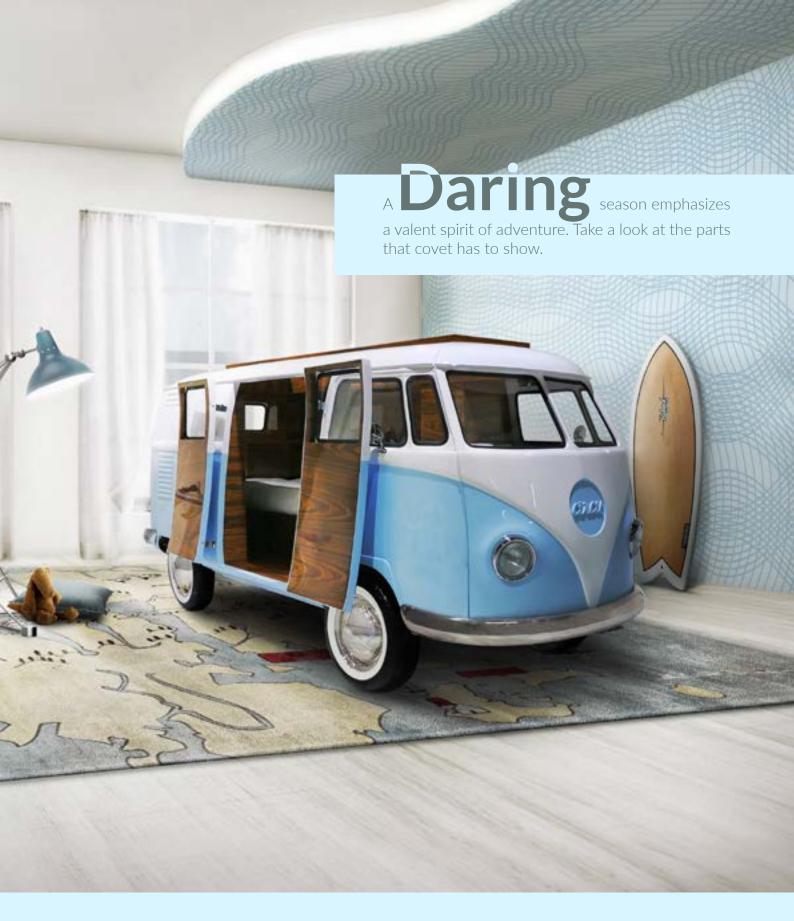

For an adventure spirit, **CIRCU** shows the **BUN VAN**. This bed is perfect to bring some fun and imagination to rooms! Parents will recognize the inspirations for this piece, one of the most remarkable vehicles ever produced and at the same time, one of the most iconic and magical symbols of fun and freedom! Few other vehicles have the ability to turn heads and conjure a spirit of freedom, adventure and open roads.two seater sofa are its reddish leather covered by brass tackles and the imposing arms and headrest, resembling the deer's fur and antlers.