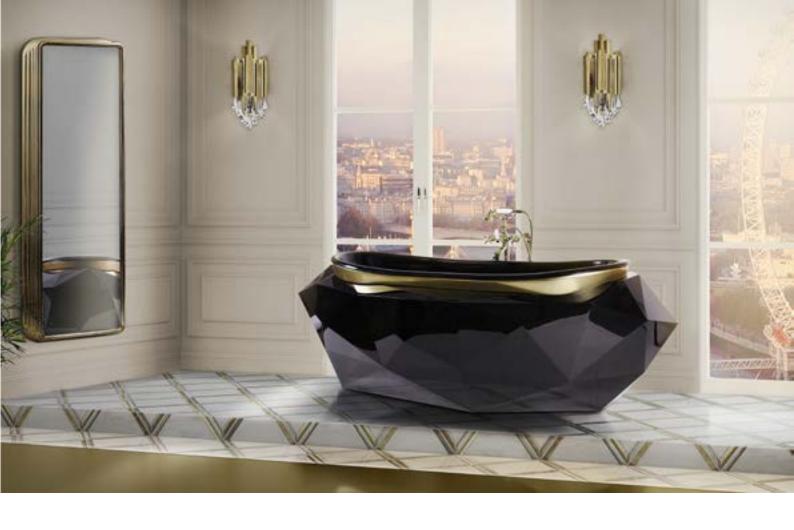

With the style of a precious jewel, the **Diamond bathtub**, will make a splash in interior design. The exterior of this fanciful piece is presented in silver leaf finished with a luxurious shade of translu- cent black with high gloss varnish. The new bathtub also features a highly sculptured body leading to a gold interior.