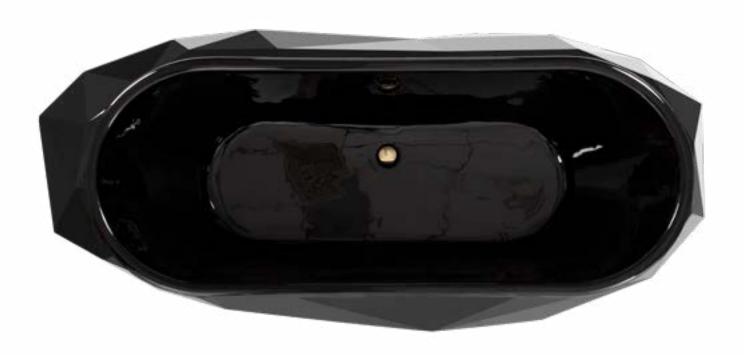

With the style of a precious jewel, the **Diamond bathtub**, will make a splash in interior design. The exterior of this fanciful piece is presented in silver leaf finished with a luxurious shade of translu- cent black with high gloss varnish. The new bathtub also features a highly sculptured body leading to a gold interior.