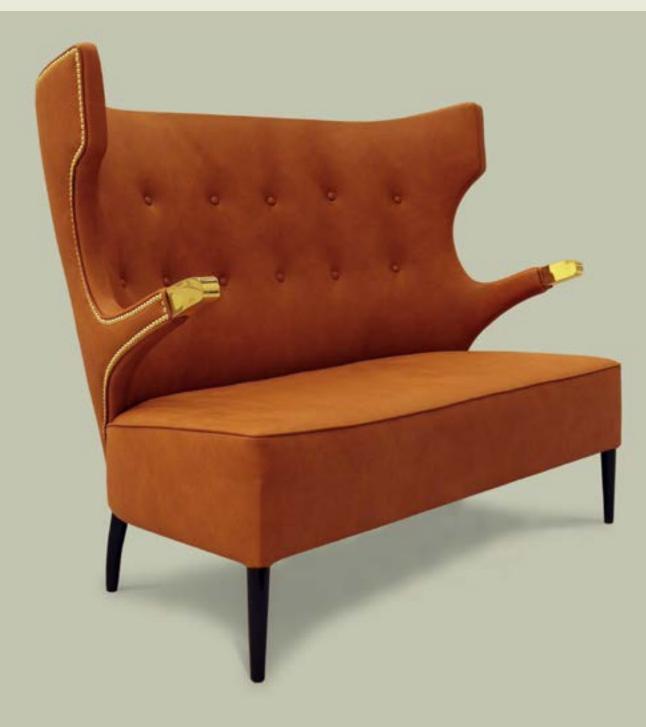

## Next season will also be a season of Repound . Colors are cool

Next season will also be a season of . Colors are cool greens and warm reds, oranges and browns. All inspired in the Mother-Nature. Taking this motto, **BRABBU** brings this rebound through **SIKA SOFA.** Fitting SIKA two seater sofa in a modern home decor is suiting a blend of strength and elegance, inspired in a deer species rooted in Japan - where it is considered to be sacred. The most distinctive features of SIKA two seater sofa are its reddish leather covered by brass tackles and the imposing arms and headrest, resembling the deer's fur and antlers.