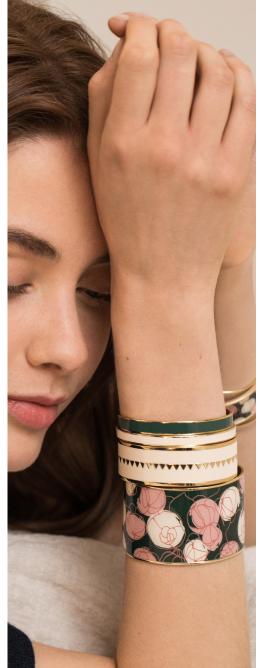

Our bracelets can be worn individually to complete your look with a subtle splash of color or accumulated around your wrists for a maxi effect.

#### SOLAR BANGLE

A thin bangle, a clasp bracelet, a cuff, a mix of the three, whether you are a girl, a daughter, a mother, a godmother, a cousin, feeling poetic, in love, pop, sincere, eternal...

Tell me which bangle you are wearing, I will tell you who you are...