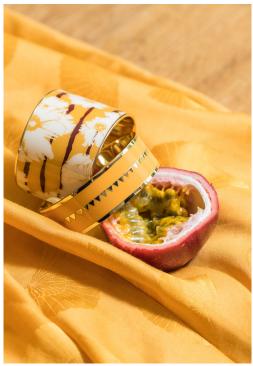

# **SWANN:**

Cuff - 4 cm

Exclusive enamel print, available in: Saffron yellow

◆ CUFF 95 EUROS

## **SWANN:**

Bangle - 2 cm

Exclusive enamel print, available in: Saffron yellow

♦ BANGLE 70 EUROS