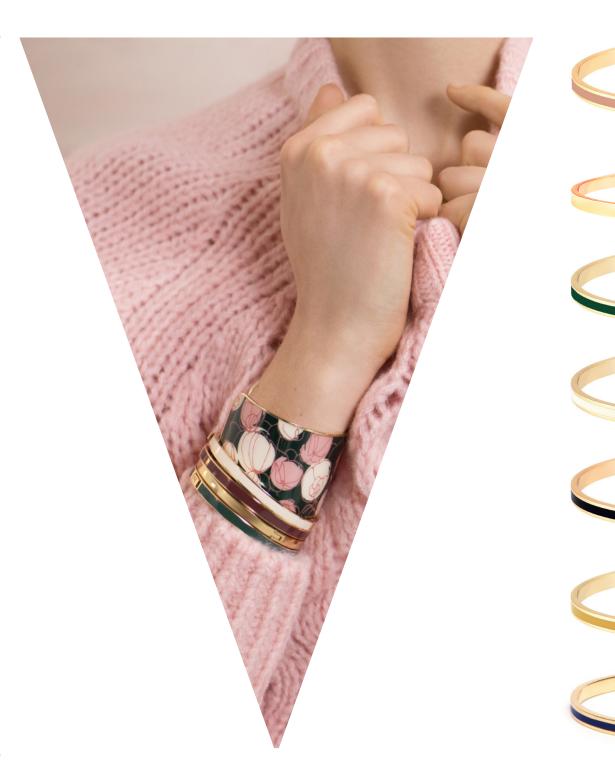

Our bracelets can be worn individually to complete your look with a subtle splash of color or accumulated around your wrists for a maxi effect.

#### SOLAR BANGLE

A thin bangle, a clasp bracelet, a cuff, a mix of the three, whether you are a girl, a daughter, a mother, a godmother, a cousin, feeling poetic, in love, pop, sincere, eternal...

Tell me which bangle you are wearing, I will tell you who you are...