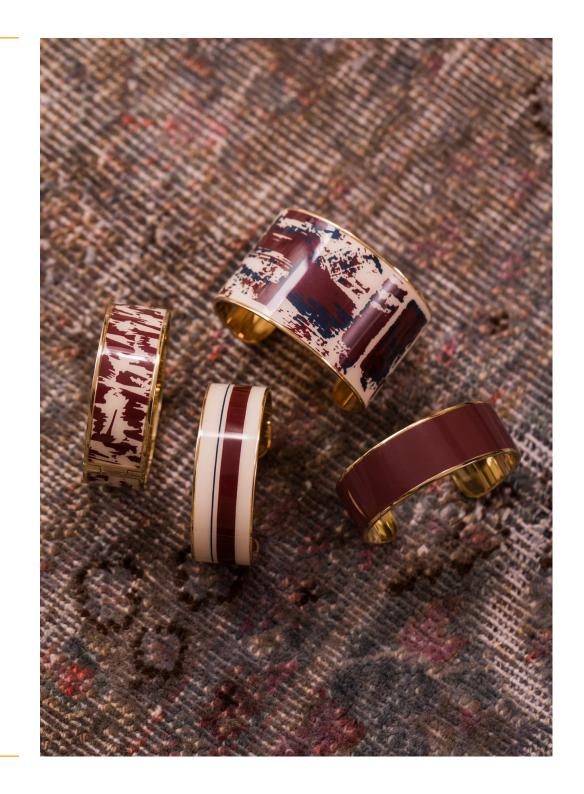

Gold and Silver brighten the Danish trilogy, 24 hours have already gone by. BANGLE & BOLLYSTUD are adorning our wrists.

Cuff - 4 cm

Exclusive enamel print, available in: Dark red, Night blue

◆ CUFF 95 EURO

# **VAPORETTO:**

Bracelet - 2cm

Enamel duo, available in: Night blue, Wolf green

♦ BRACELET 75 EURO

#### **MERMAID:**

Cuff - 4 cm

Exclusive enamel print, available in: Wolf green

◆ CUFF 95 EURO

## **MERMAID:**

Bracelet - 2 cm

Exclusive enamel print, available in: Wolf green

◆ BRACELET 75 EURO