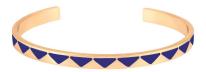

Gold and Silver brighten the Danish trilogy, 24 hours have already gone by. BANGLE & BOLLYSTUD are adorning our wrists.

Cuff - 4 cm

Exclusive enamel print, available in: Dark red, Night blue

◆ CUFF 95 EURO

# **VAPORETTO:**

Bracelet - 2cm

Enamel duo, available in: Night blue, Wolf green

♦ BRACELET 75 EURO