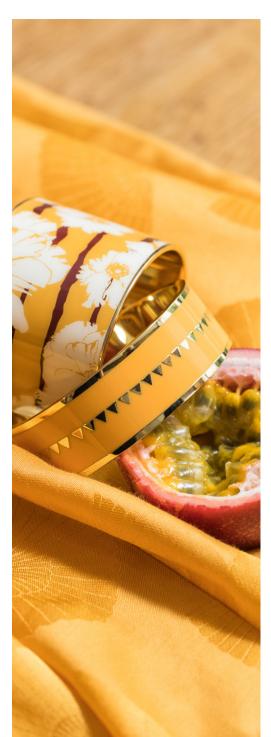

#### NOMAD BANGLE

Your bangle will make you travel around the world with its infinite, evocative colors: SAFFRON YELLOW, NIGHT BLUE and WILD GREEN.

The earth is round, right? Just like bangles everywhere.

#### SOLAR BANGLE

A thin bangle, a clasp bracelet, a cuff, a mix of the three, whether you are a girl, a daughter, a mother, a godmother, a cousin, feeling poetic, in love, pop, sincere, eternal...

Tell me which bangle you are wearing, I will tell you who you are...