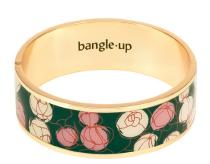

#### A TALE OF SCANDINAVIA

As the sun rises, **ZEF** whizzes on her bike through the powder pink streets of Copenhagen. **SWANN**, in her cosy workshop is munching on red velvet flowers. **BRUSH** is painting away on sand white china, inspired by pop colored landscapes.

## **SWANN:**

Bangle - 2 cm

Exclusive enamel print, available in: Saffron yellow

♦ BANGLE 70 EUROS