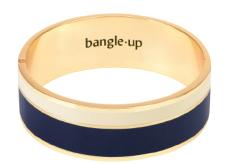

# **VAPORETTO:**

Bracelet - 2cm

Enamel duo, available in: Night blue, Wolf green

♦ BRACELET 75 EURO