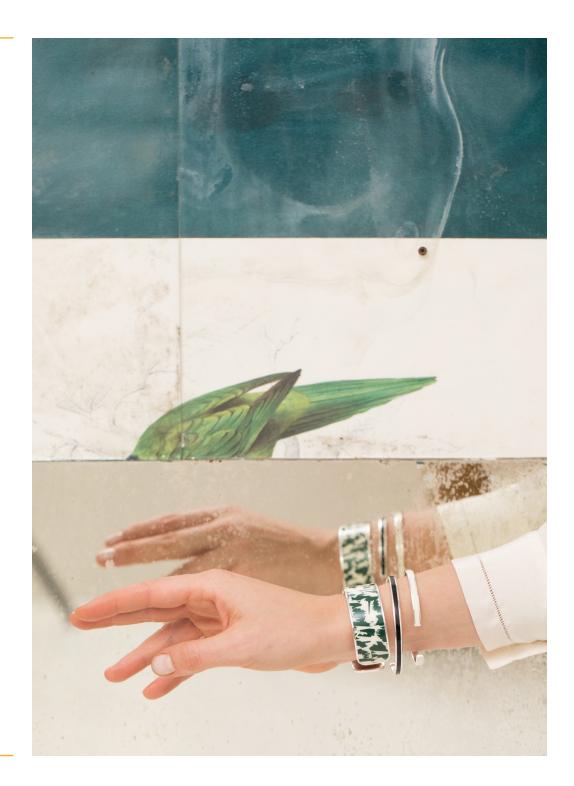

Our bracelets can be worn individually to complete your look with a subtle splash of color or accumulated around your wrists for a maxi effect.