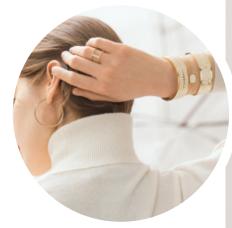

Our bracelets can be worn individually to complete your look with a subtle splash of color or accumulated around your wrists for a maxi effect.

#### SOLAR BANGLE

A thin bangle, a clasp bracelet, a cuff, a mix of the three, whether you are a girl, a daughter, a mother, a godmother, a cousin, feeling poetic, in love, pop, sincere, eternal...

Tell me which bangle you are wearing, I will tell you who you are...