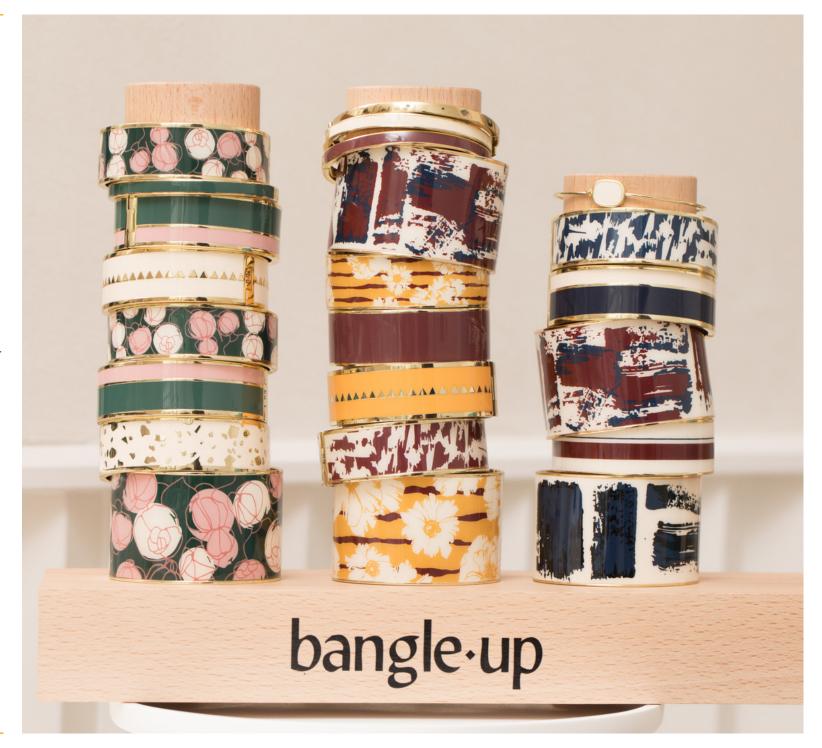

#### **MANTRA**

Bangle up is a French modern jewelry brand with a distinctive and unique signature look: enamel bracelets lined with fine gold and decorated with pop colors and custom graphic prints.

Our designs always try to link a free spirited, nomadic way of life with classic Parisian chic.

Our bracelets can be worn individually to complete your look with a subtle splash of color or accumulated around your wrists for a maxi effect.

#### CREATIVE BANGLE

After six hours in the hands of careful and delicate craftsmen, bangles start their new journey on your wrists from where they'll see the world.