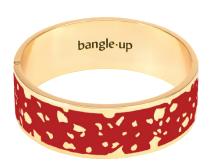

#### **MERMAID:**

Cuff - 4 cm

Exclusive enamel print, available in: Wolf green

◆ CUFF 95 EURO

## **MERMAID:**

Bracelet - 2 cm

Exclusive enamel print, available in: Wolf green

◆ BRACELET 75 EURO