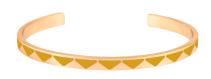

# **SWANN:**

Cuff - 4 cm

Exclusive enamel print, available in: Saffron yellow

◆ CUFF 95 EUROS

## **SWANN:**

Bangle - 2 cm

Exclusive enamel print, available in: Saffron yellow

♦ BANGLE 70 EUROS