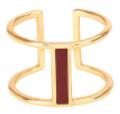

# **BANGLE:**

Ring - 4 cm

Plain, available in: Blush pink, White sand, Saffron yellow, Black & Red velvet

♦ RING 35 EURO

LUNE: