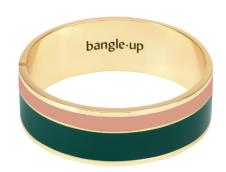

#### **MERMAID:**

Cuff - 4 cm

Exclusive enamel print, available in: Wolf green

◆ CUFF 95 EURO

## **MERMAID:**

Bracelet - 2 cm

Exclusive enamel print, available in: Wolf green

◆ BRACELET 75 EURO