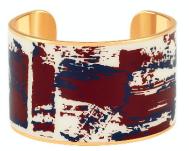

Gold and Silver brighten the Danish trilogy, 24 hours have already gone by. BANGLE & BOLLYSTUD are adorning our wrists.

Cuff - 4 cm

Exclusive enamel print, available in: Dark red, Night blue

◆ CUFF 95 EURO