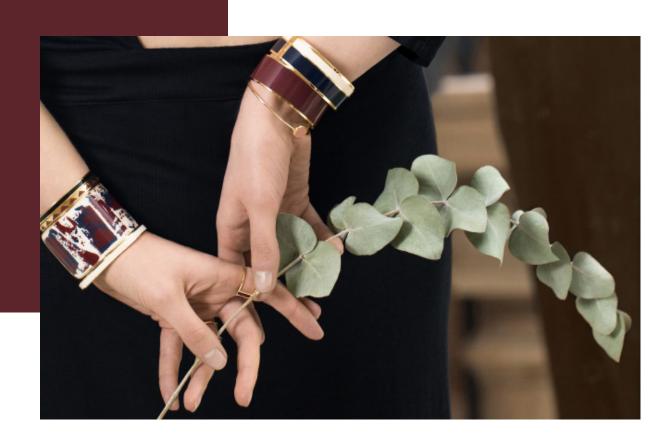

Our bracelets can be worn individually to complete your look with a subtle splash of color or accumulated around your wrists for a maxi effect.

#### SOLAR BANGLE

A thin bangle, a clasp bracelet, a cuff, a mix of the three, whether you are a girl, a daughter, a mother, a godmother, a cousin, feeling poetic, in love, pop, sincere, eternal...

Tell me which bangle you are wearing, I will tell you who you are...