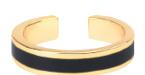

#### **SILVER BRACELET:**

Bracelet - 2 cm

Textured enamel, available in: Black

♦ BRACELET 75 EURO