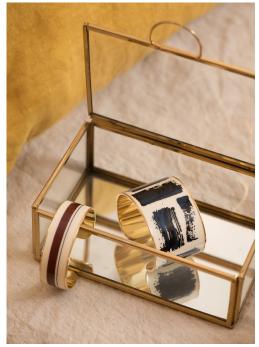

Gold and Silver brighten the Danish trilogy, 24 hours have already gone by. BANGLE & BOLLYSTUD are adorning our wrists.

Cuff - 4 cm

Exclusive enamel print, available in: Dark red, Night blue

◆ CUFF 95 EURO

# **VAPORETTO:**

Bracelet - 2cm

Enamel duo, available in: Night blue, Wolf green

♦ BRACELET 75 EURO