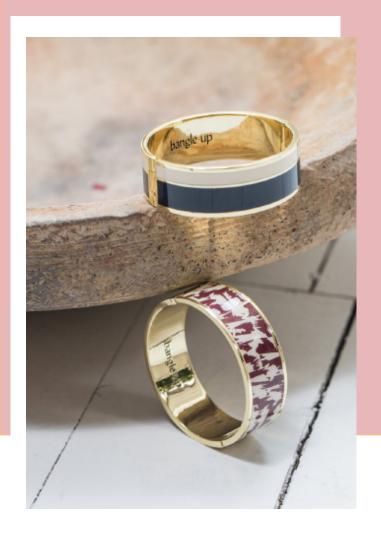

#### CREATIVE BANGLE

After six hours in the hands of careful and delicate craftsmen, bangles start their new journey on your wrists from where they'll see the world.

#### PARTNER-IN-BANGLE

It's more than a bangle. It's a perfect match, a crush, a lucky charm, a friendly present, a cherished jewel, a personal treasure.

#### NOMAD BANGLE

Your bangle will make you travel around the world with its infinite, evocative colors: SAFFRON YELLOW, NIGHT BLUE and WILD GREEN.

The earth is round, right? Just like bangles everywhere.

#### SOLAR BANGLE

A thin bangle, a clasp bracelet, a cuff, a mix of the three, whether you are a girl, a daughter, a mother, a godmother, a cousin, feeling poetic, in love, pop, sincere, eternal...

Tell me which bangle you are wearing, I will tell you who you are...