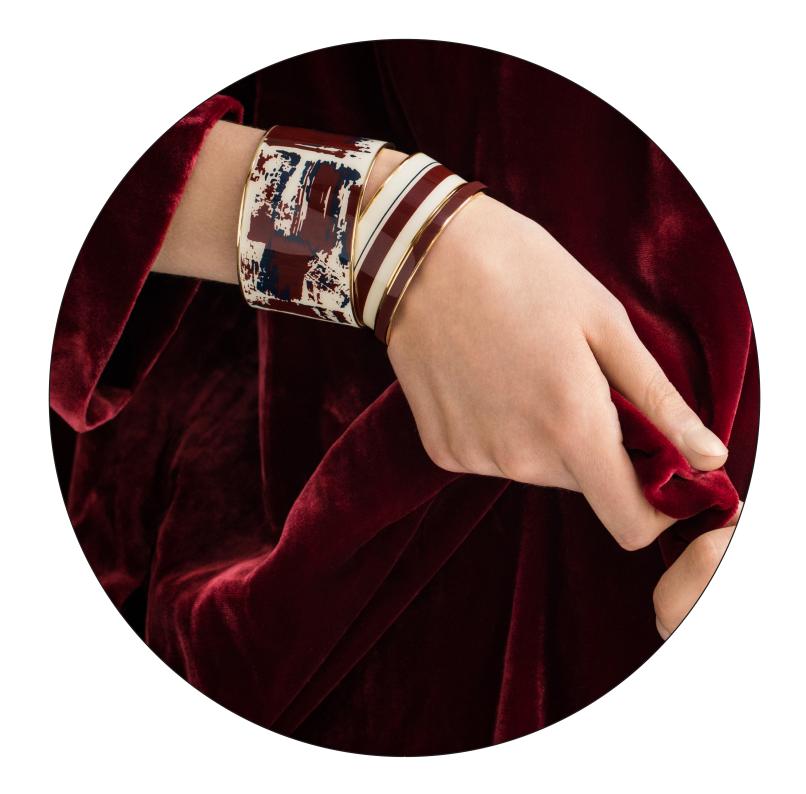

Our bracelets can be worn individually to complete your look with a subtle splash of color or accumulated around your wrists for a maxi effect.

#### SOLAR BANGLE

A thin bangle, a clasp bracelet, a cuff, a mix of the three, whether you are a girl, a daughter, a mother, a godmother, a cousin, feeling poetic, in love, pop, sincere, eternal...

Tell me which bangle you are wearing, I will tell you who you are...