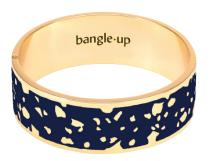

#### **MERMAID:**

Cuff - 4 cm

Exclusive enamel print, available in: Wolf green

◆ CUFF 95 EURO

## **MERMAID:**

Bracelet - 2 cm

Exclusive enamel print, available in: Wolf green

◆ BRACELET 75 EURO