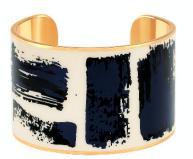

make up her mind between wolf green and night blue.

Deep red **MERMAIDS** are singing Andersen's tales in a delft blue breath.

They seduce us in **JOY**. **LUNE** whispers discreetly to the black night of the North.

Gold and Silver brighten the Danish trilogy, 24 hours have already gone by. BANGLE & BOLLYSTUD are adorning our wrists.

Cuff - 4 cm

Exclusive enamel print, available in: Dark red, Night blue

◆ CUFF 95 EURO