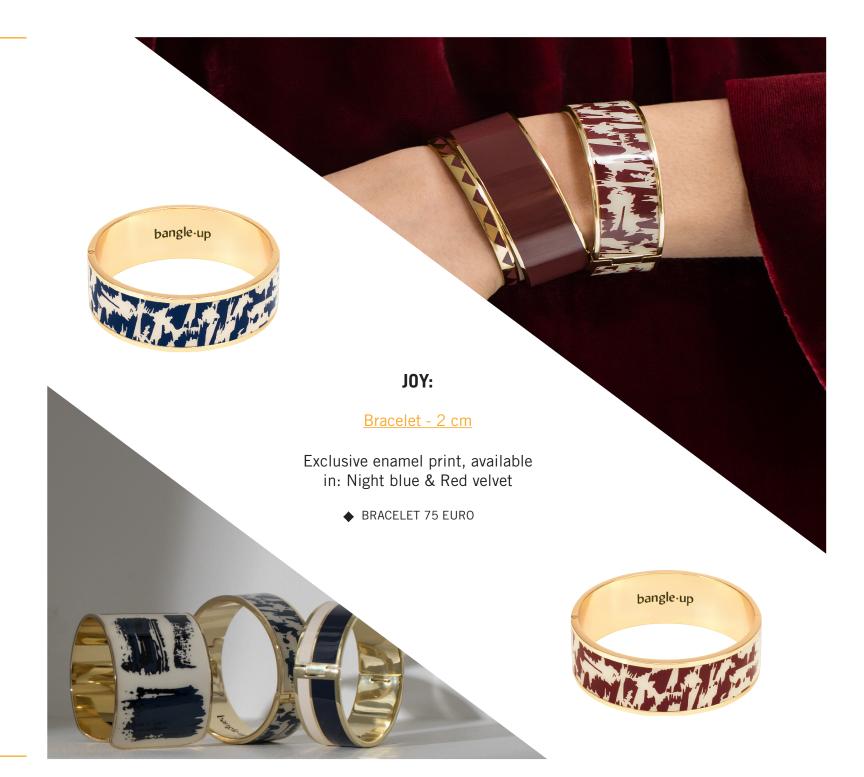

make up her mind between wolf green and night blue.

Deep red **MERMAIDS** are singing Andersen's tales in a delft blue breath.

They seduce us in **JOY**. **LUNE** whispers discreetly to the black night of the North.

# **VAPORETTO:**

Bracelet - 2cm

Enamel duo, available in: Night blue, Wolf green

♦ BRACELET 75 EURO