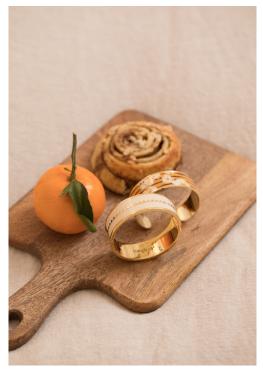

#### NOMAD BANGLE

Your bangle will make you travel around the world with its infinite, evocative colors: SAFFRON YELLOW, NIGHT BLUE and WILD GREEN.

The earth is round, right? Just like bangles everywhere.

#### SOLAR BANGLE

A thin bangle, a clasp bracelet, a cuff, a mix of the three, whether you are a girl, a daughter, a mother, a godmother, a cousin, feeling poetic, in love, pop, sincere, eternal...

Tell me which bangle you are wearing, I will tell you who you are...