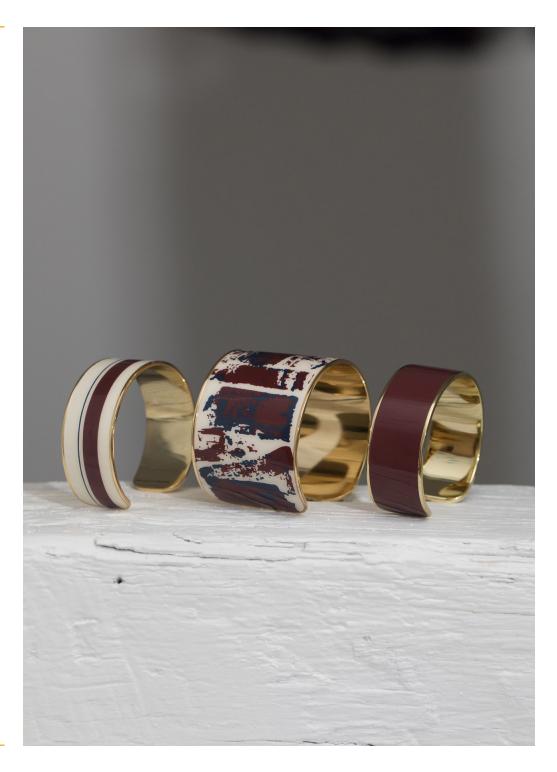

Gold and Silver brighten the Danish trilogy, 24 hours have already gone by. BANGLE & BOLLYSTUD are adorning our wrists.

Cuff - 4 cm

Exclusive enamel print, available in: Dark red, Night blue

◆ CUFF 95 EURO

# **VAPORETTO:**

Bracelet - 2cm

Enamel duo, available in: Night blue, Wolf green

♦ BRACELET 75 EURO

#### **MERMAID:**

Cuff - 4 cm

Exclusive enamel print, available in: Wolf green

◆ CUFF 95 EURO