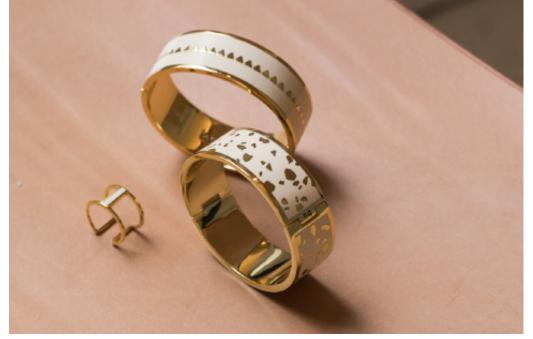

# **BANGLE:**

Bangle - 2 cm

Plain, available in: Dark red

♦ BANGLE 70 EURO

## Bangle - 0,44 cm

Plain, available in: Powder pink, Light gold, Wolf green, White sand, Black, Saffron yellow & Night blue

♦ BANGLE 35 EURO