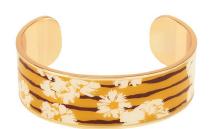

# **SWANN:**

Cuff - 4 cm

Exclusive enamel print, available in: Saffron yellow

◆ CUFF 95 EUROS

## **SWANN:**

Bangle - 2 cm

Exclusive enamel print, available in: Saffron yellow

♦ BANGLE 70 EUROS