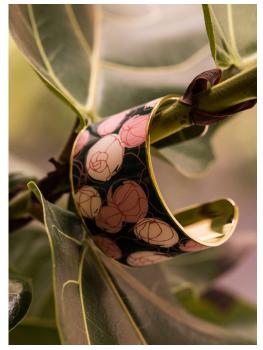

#### **MERMAID:**

Cuff - 4 cm

Exclusive enamel print, available in: Wolf green

◆ CUFF 95 EURO

## **MERMAID:**

Bracelet - 2 cm

Exclusive enamel print, available in: Wolf green

◆ BRACELET 75 EURO