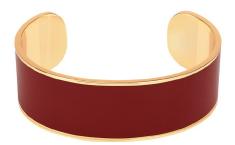

# ZEF:

Bangle - 2 cm

Enamel trio, available in: Dark red

♦ BANGLE 70 EURO

# **BANGLE:**

Bangle - 2 cm

Plain, available in: Dark red

♦ BANGLE 70 EURO