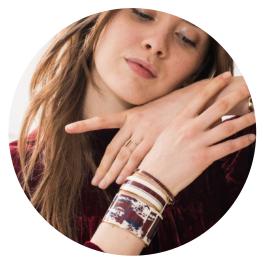

#### NOMAD BANGLE

Your bangle will make you travel around the world with its infinite, evocative colors: SAFFRON YELLOW, NIGHT BLUE and WILD GREEN.

The earth is round, right? Just like bangles everywhere.