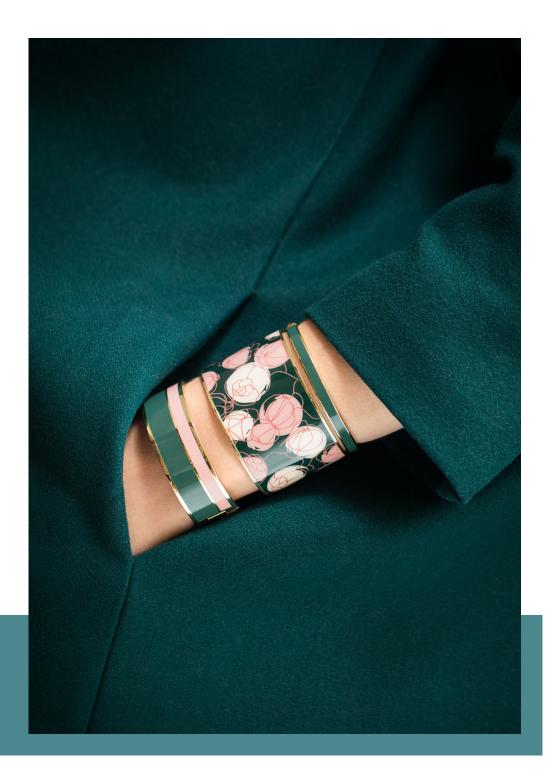

Our bracelets can be worn individually to complete your look with a subtle splash of color or accumulated around your wrists for a maxi effect.

#### SOLAR BANGLE

A thin bangle, a clasp bracelet, a cuff, a mix of the three, whether you are a girl, a daughter, a mother, a godmother, a cousin, feeling poetic, in love, pop, sincere, eternal...

Tell me which bangle you are wearing, I will tell you who you are...