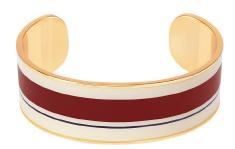

Gold and Silver brighten the Danish trilogy, 24 hours have already gone by. BANGLE & BOLLYSTUD are adorning our wrists.

Cuff - 4 cm

Exclusive enamel print, available in: Dark red, Night blue

◆ CUFF 95 EURO