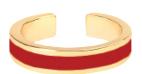

Gold and Silver brighten the Danish trilogy, 24 hours have already gone by. BANGLE & BOLLYSTUD are adorning our wrists.

Cuff - 4 cm

Exclusive enamel print, available in: Dark red, Night blue

◆ CUFF 95 EURO