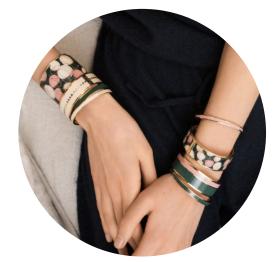

Our bracelets can be worn individually to complete your look with a subtle splash of color or accumulated around your wrists for a maxi effect.

#### SOLAR BANGLE

A thin bangle, a clasp bracelet, a cuff, a mix of the three, whether you are a girl, a daughter, a mother, a godmother, a cousin, feeling poetic, in love, pop, sincere, eternal...

Tell me which bangle you are wearing, I will tell you who you are...