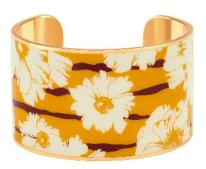

# **SWANN:**

Cuff - 4 cm

Exclusive enamel print, available in: Saffron yellow

◆ CUFF 95 EUROS

## **SWANN:**

Bangle - 2 cm

Exclusive enamel print, available in: Saffron yellow

♦ BANGLE 70 EUROS