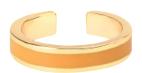

# **SWANN:**

Cuff - 4 cm

Exclusive enamel print, available in: Saffron yellow

◆ CUFF 95 EUROS

## **SWANN:**

Bangle - 2 cm

Exclusive enamel print, available in: Saffron yellow

♦ BANGLE 70 EUROS