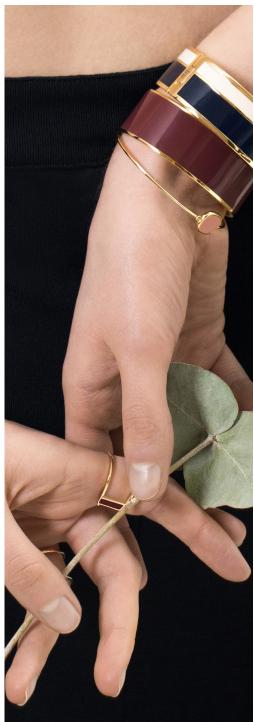

Our bracelets can be worn individually to complete your look with a subtle splash of color or accumulated around your wrists for a maxi effect.

Gold and Silver brighten the Danish trilogy, 24 hours have already gone by. BANGLE & BOLLYSTUD are adorning our wrists.

Cuff - 4 cm

Exclusive enamel print, available in: Dark red, Night blue

◆ CUFF 95 EURO