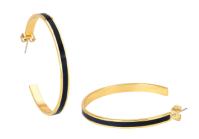

# Rings

Plain, available in: White sand, Burgundy & Black

♦ RING 45 EURO

Earrings - Hoop

Plain, available in: Dark red, Light gold, White sand & Black

◆ EARRINGS 50 EURO