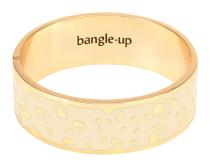

#### **SILVER JOY:**

Bangle - 2 cm

Exclusive enamel print, available in: Green Wolf

**◆** THIN CUFF 70 EURO