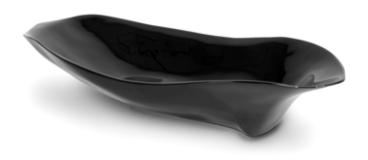

## **LAPIAZ** freestanding

The Lapiaz vessel sink made of casted brass can be Gold, Nickel and Copper Plated or even lacquered in any color. This irregular shaped piece will add to your bathroom the modern look you are searching for. You are able to combine it with many colored bases and taps from any size or shape creating your own unique design.