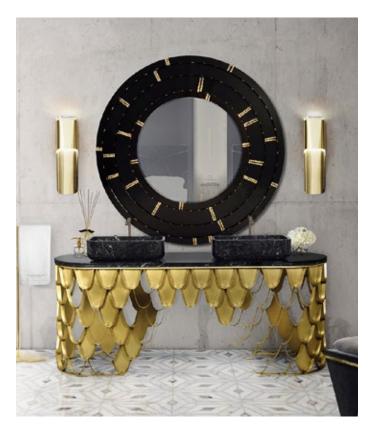

## **SYMPHONY** freestanding

The Symphony vessel sink is available in Nero Marquina, Carrara and Estremoz marble creating a genuine style and ensuring mystery and elegance in any luxury bathroom. This gearwheel-shaped sink stands out for its mechanic look and contemporary design. Available in three different marbles you are able to take your creations to a completely new level combining it with endless colors