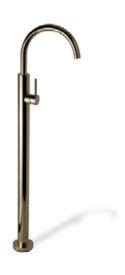

## **VICTORIAN** with hand shower

Victorian is a one of a kind tap with a hand shower included that stands for its classy look and ease of use. This floor tap is perfect for Free-Standing Tub's which are unconnected to walls and need space and a water supply that reaches it.