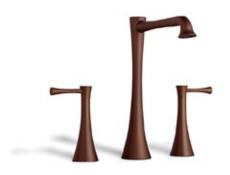

## **VICTORIAN** with hand shower

Victorian is a one of a kind tap with a hand shower included that stands for its classy look and ease of use. This floor tap is perfect for Free-Standing Tub's which are unconnected to walls and need space and a water supply that reaches it.