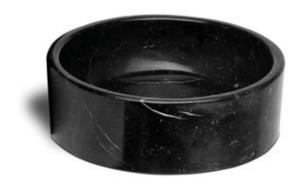

## KOI ROUND freestanding

The Koi Round vessel sink is available in Nero Marquina, Carrara and Estremoz marble. Its round shape makes it easy to match with any base or tap. Its versatility provides endless creations that will adorn any bathroom environment with a unique luxury touch. The majestic marbles are known for its durability and ease of cleaning.