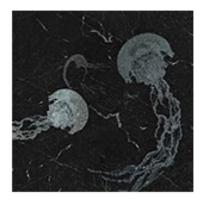

## **ABISM JELLYSIFH** surface

The jellyfish's lines were integrated into this panel to provide a sensorial experience of freshness directly into a basic printing composition of black marble.