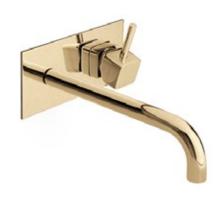

## **GROOVE** wall mixer

Groove is a beautiful modern wall mixer tap. This piece stands out for its minimalistic look that bounds easily with any washbasin, freestanding or vessel sink. Its single handle allows shifting between water temperatures with precision assuring a fast response and ease of use.