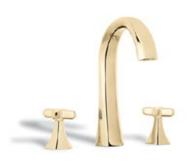

**ELEGANCE** three hole mixer

Elegance is a three-hole mixer tap that fits perfectly on any countertop or sink. This piece available in many finishes will add your bathroom the elegance and glamour you deserve.