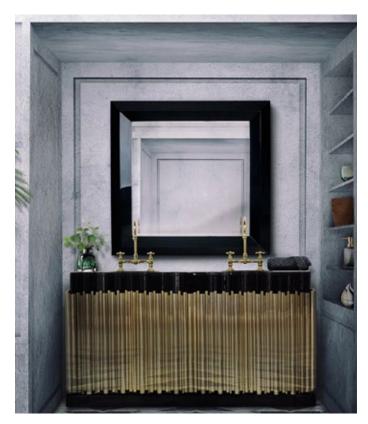

## **COOPER** mounting floor mixer

Cooper is a mounting floor mixer that is perfect for any freestanding vessel sink. Its modernistic design will adorn your bathroom creation. This tap ability to provide water I any given location separates it from other offers.