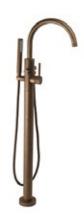

# COOPER MOUNTING FLOOR MIXER

with hand shower

Cooper mounting floor mixer with hand a shower is one of several Cooper taps. Its contemporary design is perfect for your free-standing tub. You are able to choose from many different finishes getting the look you most like.

## **COOPER** mounting floor mixer

Cooper is a mounting floor mixer that is perfect for any freestanding vessel sink. Its modernistic design will adorn your bathroom creation. This tap ability to provide water I any given location separates it from other offers.