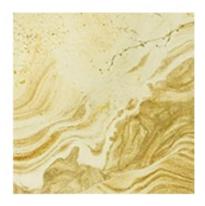

### **SMOKED HONEY** surface

With its lighter tones, the Smoked Honey art panel will give a smooth yet elegant touch to any bathroom area.