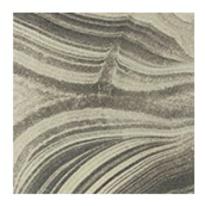

### **BLACK AGATHA** surface

The Agatha mineral stone is behind the creation of this art panel. Agate is the banded form of the mineral Chalcedony, which is a microcrystalline variety of Ouartz.