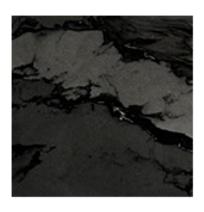

## **BLACK PARAMOUNT** surface

The black marble's texture is on the basis of this printing which attempts to transform its own design bringing out all the natural shades and white reflections.