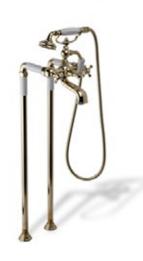

## **VICTORIAN** with hand shower

Victorian is a one of a kind tap with a hand shower included that stands for its classy look and ease of use. This floor tap is perfect for Free-Standing Tub's which are unconnected to walls and need space and a water supply that reaches it.