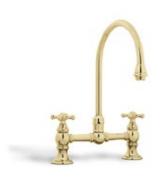

## **TIMELESS** three hole mixer

Timeless is a three-hole mixer that really stands out for its design. If you are looking for a design that lasts over for years this tap is perfect due to its unique shape.