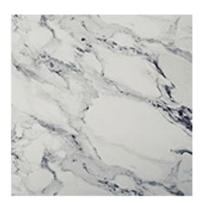

### **BLACK AGATHA** surface

The Agatha mineral stone is behind the creation of this art panel. Agate is the banded form of the mineral Chalcedony, which is a microcrystalline variety of Ouartz.