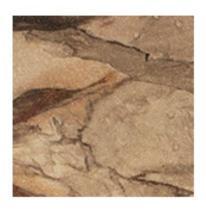

## **BLACK PARAMOUNT** surface

The black marble's texture is on the basis of this printing which attempts to transform its own design bringing out all the natural shades and white reflections.