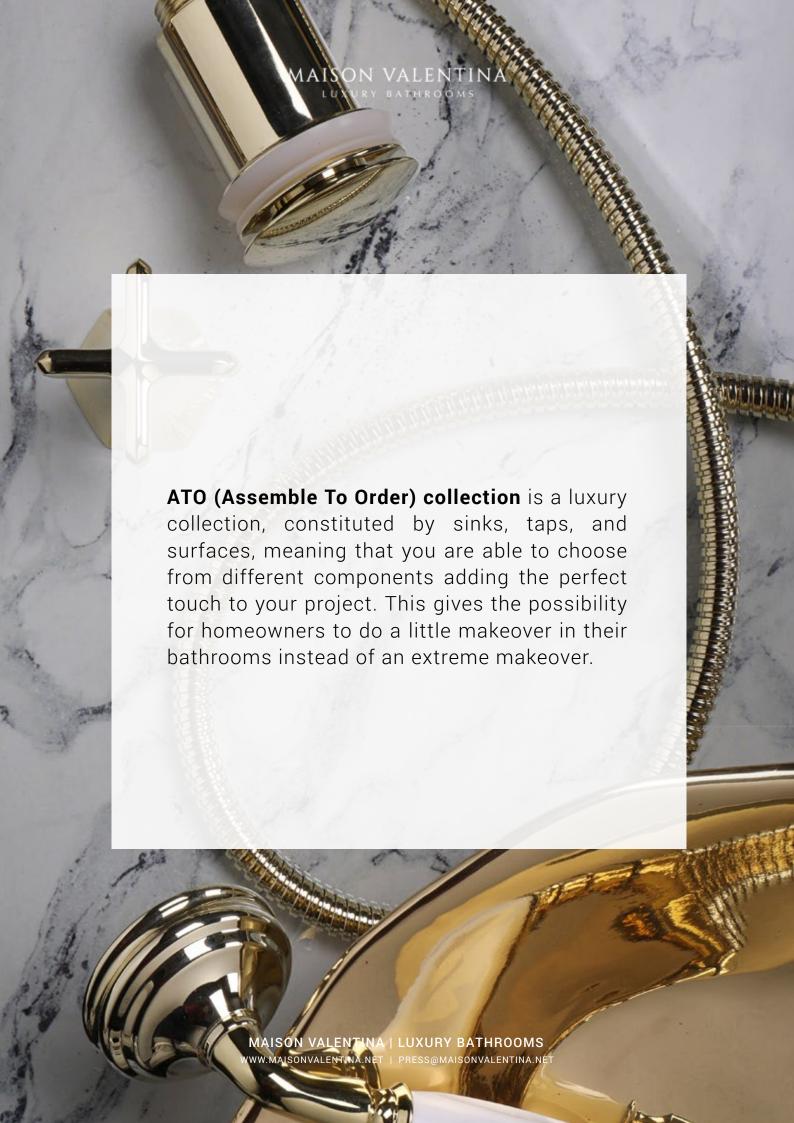

## KOI ROUND freestanding

The Koi Round vessel sink is available in Nero Marquina, Carrara and Estremoz marble. Its round shape makes it easy to match with any base or tap. Its versatility provides endless creations that will adorn any bathroom environment with a unique luxury touch. The majestic marbles are known for its durability and ease of cleaning.



### KOI RECTANGULAR washbasin

The Koi Rectangular vessel sink is available in Nero Marquina, Carrara and Estremoz marble. These rectangular sinks are the perfect pieces to add a luxury touch to your environment.





## **SYMPHONY** freestanding

The Symphony vessel sink is available in Nero Marquina, Carrara and Estremoz marble creating a genuine style and ensuring mystery and elegance in any luxury bathroom. This gearwheel-shape