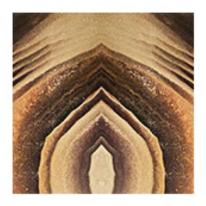

### **AGATHA LOTUS** surface

This art panel inspired by Agatha's mineral stone has a gathering of layers resembling the shape of the Lotus Flower, a plant that has a symbolism of purity, rebirth, and divinity in the Buddhism and Hinduism religions.