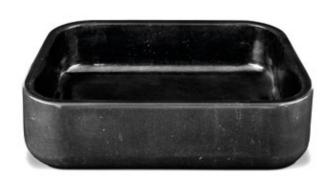

### KOI RECTANGULAR washbasin

The Koi Rectangular vessel sink is available in Nero Marquina, Carrara and Estremoz marble. These rectangular sinks are the perfect pieces to add a luxury touch to your environment.