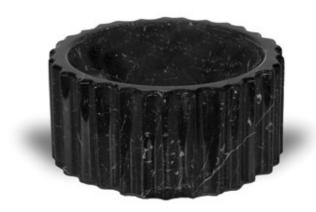

## **SYMPHONY** freestanding

The Symphony vessel sink is available in Nero Marquina, Carrara and Estremoz marble creating a genuine style and ensuring mystery and elegance in any luxury bathroom. This gearwheel-shaped sink stands out for its mechanic look and contemporary design. Available in three different marbles you are able to take your creations to a completely new level combining it with endless colors