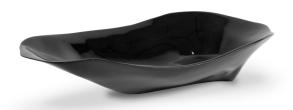

# Lapiaz freestanding

The Lapiaz vessel sink made of casted brass can be Gold, Nickel and Copper Plated oreven lacquered in any colour. This irregular shaped piece will add to your bathroom the modern look you are searching for. You are able to combine it with many coloured bases and taps from any size or shape creating your own unique design.