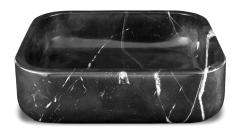

#### Koi Rectangular

washbasin

The Koi Rectangular vessel sink is available in Nero Marquina, Carrara and Estremoz marble. These rectangular sinks are the perfect pieces to add a luxury touch to your environment.