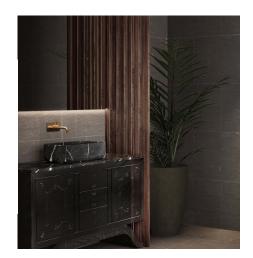

# Lapiaz freestanding

The Lapiaz vessel sink made of casted brass can be Gold, Nickel and Copper Plated oreven lacquered in any colour. This irregular shaped piece will add to your bathroom the modern look you are searching for. You are able to combine it with many coloured bases and taps from any size or shape creating your own unique design.