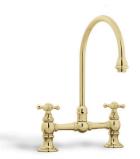

#### Timeless

three hole mixer

Timeless is a three-hole mixer that really stands out for its design. If you are looking for a design that lasts over for years this tap is perfect due to its unique shape.