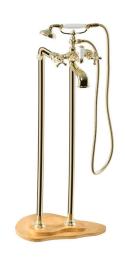

LUXURY BATHROOMS

Victorian
with hand shower

Victorian is a one of a kind tap with a hand shower included that stands for its classy look and ease of use. This floor tap is perfect for Free-Standing Tub's which are unconnected to walls and need space and a water supply that reaches it.