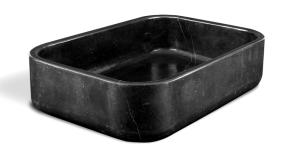

#### Koi Rectangular

washbasin

The Koi Rectangular vessel sink is available in Nero Marquina, Carrara and Estremoz marble. These rectangular sinks are the perfect pieces to add a luxury touch to your environment.