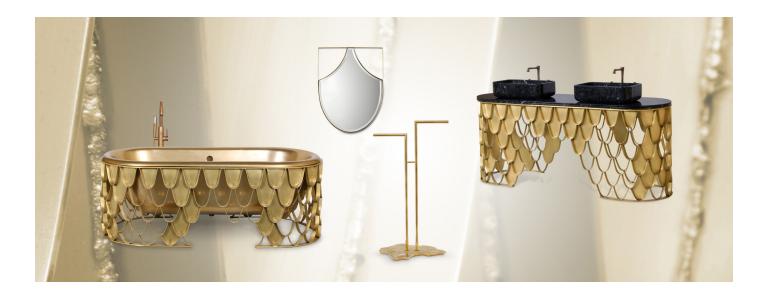

The second stand that is in the Hall 5B Stand: M29 - N30 of our partner Brabbu in which it will be displayed products of the KOI collection, such as the KOI Washbasin, KOI Bathtub, KOI Mirror plus the Eden Towel Rack.

Last but not least the third stand in Hall 7 Stand: H2 - I1 of our partner Boca do Lobo will be displayed the products of Symphony Collection, such as - Symphony Bathtub, Symphony Freestand, Colosseum Mirror and Colosseum Tall Storage.