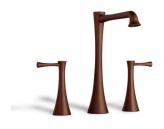

#### Timeless

three hole mixer

Timeless is a three-hole mixer that really stands out for its design. If you are looking for a design that lasts over for years this tap is perfect due to its unique shape.

### Elegance three hole mixer

Elegance is a three-hole mixer tap that fits perfectly on any countertop or sink. This piece available in many finishes will add your bathroom the elegance and glamour you deserve.