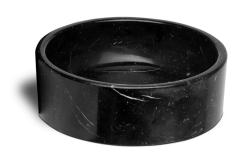

### Koi Round

washbas in

The Koi Round vessel sink is available in Nero Marquina, Carrara and Estremoz marble. Its round shape makes it easy to match with any base or tap. Its versatility provides endless creations that will adorn any bathroom environment with a unique luxury touch. The majestic marbles are known for its durability and ease of cleaning.