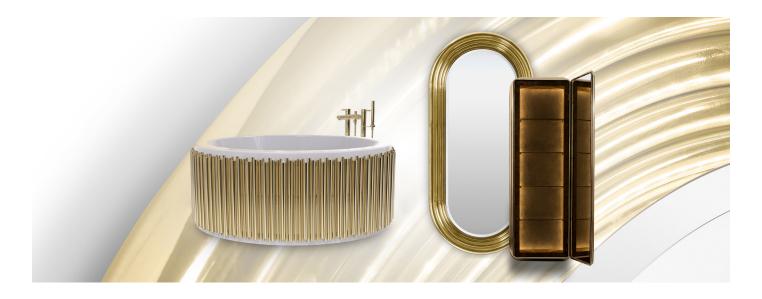

### Koi Round

washbas in

The Koi Round vessel sink is available in Nero Marquina, Carrara and Estremoz marble. Its round shape makes it easy to match with any base or tap. Its versatility provides endless creations that will adorn any bathroom environment with a unique luxury touch. The majestic marbles are known for its durability and ease of cleaning.

#### Koi Rectangular

washbasin

The Koi Rectangular vessel sink is available in Nero Marquina, Carrara and Estremoz marble. These rectangular sinks are the perfect pieces to add a luxury touch to your environment.