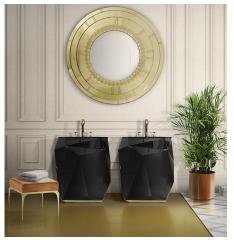

### Koi Round

washbas in

The Koi Round vessel sink is available in Nero Marquina, Carrara and Estremoz marble. Its round shape makes it easy to match with any base or tap. Its versatility provides endless creations that will adorn any bathroom environment with a unique luxury touch. The majestic marbles are known for its durability and ease of cleaning.