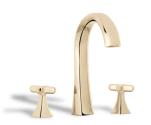

### Elegance three hole mixer

Elegance is a three-hole mixer tap that fits perfectly on any countertop or sink. This piece available in many finishes will add your bathroom the elegance and glamour you deserve.