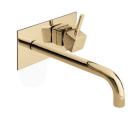

#### Groove

wall mixer

Groove is a beautiful modern wall mixer tap. This piece stands out for its minimalistic look that bounds easily with any washbasin, freestanding or vessel sink. Its single handle allows to shift between water temperatures with precision assuring a fast response and ease of use.