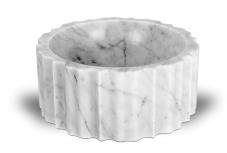

# $\underset{freest and ing}{Symphony}$

The Symphony vessel sink is available in Nero Marquina, Carrara and Estremoz marble creating a genuine style and ensuring mystery and elegance in any luxury bathroom. This gear-wheel-shaped sink stands out for its mechanic look and contemporary design. Available in three different marbles you are able to take your creations to a completely new level combining it with endless colours.