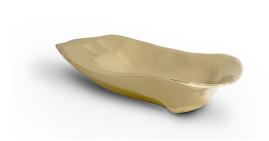

# Lapiaz freestanding

The Lapiaz vessel sink made of casted brass can be Gold, Nickel and Copper Plated oreven lacquered in any colour. This irregular shaped piece will add to your bathroom the modern look you are searching for. You are able to combine it with many coloured bases and taps from any size or shape creating your own unique design.