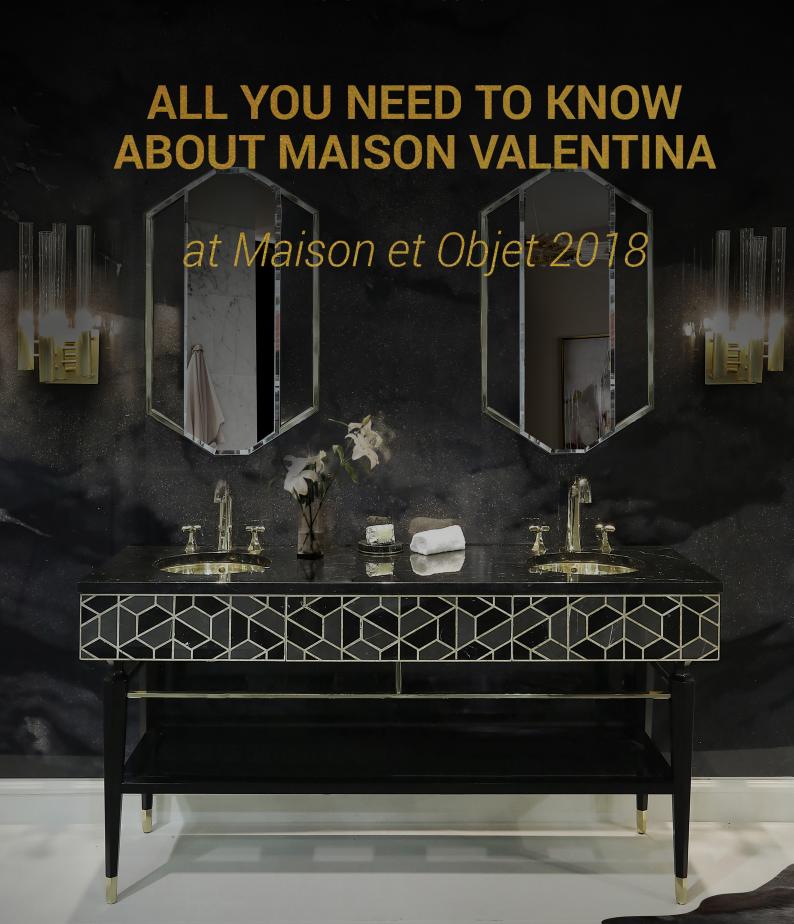

In this edition Maison Valentina will be present in three stands.

The first stand that is in Hall 5B – D26 will consist in the brand's own stand where will be displayed our new collection ATO.

MAISON VALENTINA | LUXURY BATHROOMS

The first stand that is in Hall 5B - D26 will consist in the brand's own stand where will be displayed our new collection ATO.

The ATO collection is constituted by sinks and taps.

The main goal of this collections is to give the homeowners a possibility to do a little makeover in their bathrooms instead of an extreme makeover.