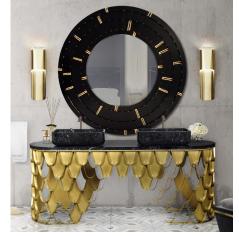

# $\underset{freest and ing}{Symphony}$

The Symphony vessel sink is available in Nero Marquina, Carrara and Estremoz marble creating a genuine style and ensuring mystery and elegance in any luxury bathroom. This gear-wheel-shaped sink stands out for its mechanic look and contemporary design. Available in three different marbles you are able to take your creations to a completely new level combining it with endless colours.