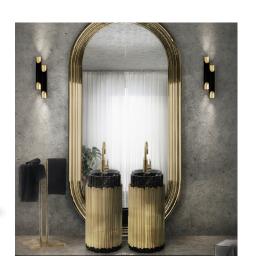

The second stand that is in the Hall 5B Stand: M29 - N30 of our partner Brabbu in which it will be displayed products of the KOI collection, such as the KOI Washbasin, KOI Bathtub, KOI Mirror plus the Eden Towel Rack.