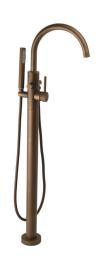

### Cooper

mounting flor mixer with hand shower

Cooper mounting floor mixer with hand a shower is one of several Cooper taps. Its contemporary design is perfect for your free-standing tub. You are able to choose from many different finishes getting the look you most like.

# $\begin{array}{c} Cooper \\ \textit{mounting floor mixer} \end{array}$

Cooper is a mounting floor mixer that is perfect for any freestanding vessel sink. Its modernistic design will adorn your bathroom creation. This tap ability to provide water I any given location separates it from other offers.