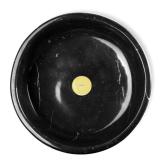

### Koi Round

washbas in

The Koi Round vessel sink is available in Nero Marquina, Carrara and Estremoz marble. Its round shape makes it easy to match with any base or tap. Its versatility provides endless creations that will adorn any bathroom environment with a unique luxury touch. The majestic marbles are known for its durability and ease of cleaning.