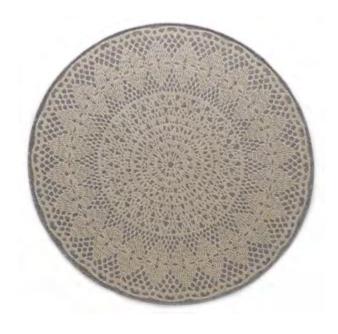

## CROCHET ROUND RUG MADE IN BELGIUM

This round rug with hook weave (to give a crochet effect) will bring a touch of design in the house.

100% Polypropylen woven carpets (synthetic wool) - OEKO-TEX 100 Thickness 1.5 cm.

IVORY TAP52W

GREY TAP52G PINK TAP52P

KILIM OPTIC GREEN

TAP63V

KILIM GRAPHIC

TAP53

**KILIM STRIPES** 

TAP56