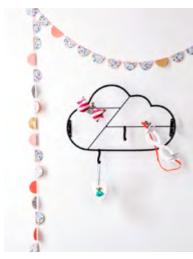

TEX -LB-10G

35x35xH38 cm Cotton canvas

IRON WALL HANGER PAT3
GEOMETRIC

IRON WALL HANGER PATI CLOUD

IRON WALL PAT2 HANGER STAR

FELT BUNTING BUNNIES GUII L 170 cm - 11 bunnies Cotton felt / Polyfill

WALL HANGING WITH POMPOMS