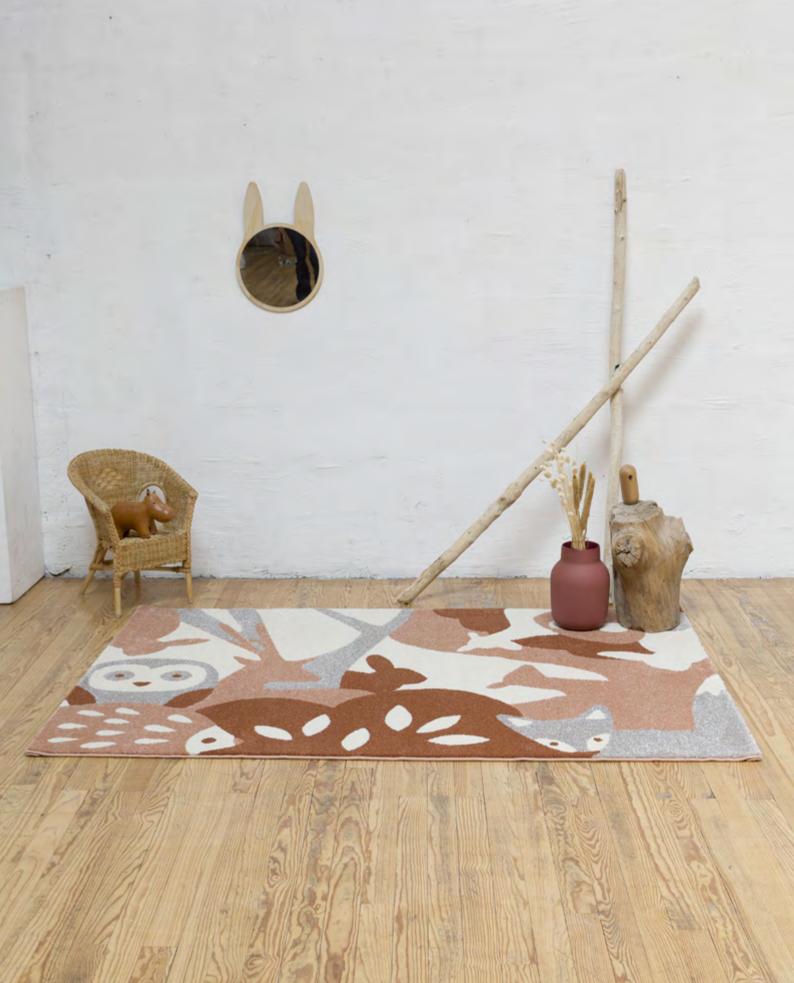

### KIDS RUG COLLECTION MADE IN BELGIUM

Because the children are creative, audacious, intuitive, passionate, we create the room of their dreams based on their imagination... with an uncluttered design that also please their parents.

Discover our new kids rug collection!

BLUE TAP31 **HOPSCOTCH** 

HOPSCOTCH

CORAL

 $L100 \times H 150 cm$  $L135 \times H190 \text{ cm}$ 100% Polypropylen Oeko-tex

TAP41 PANDA

GREY/TAP14G BEIGE/TAP14B

 $L100 \times H 150 cm$ L135 x H 190 cm 100% Polypropylen Oeko-tex