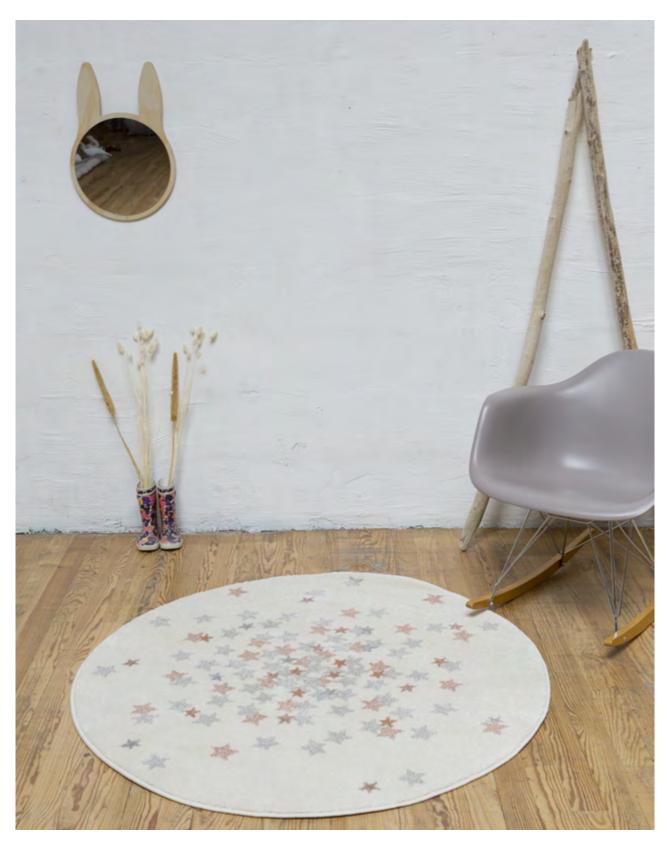

L100 x H 150 cm L135 x H 190 cm 100% Polypropylen Oeko-tex

11

PUZZLE ANIMALS L120 x H 140 cm L160 x H 190 cm Polycotton TAP1B

CONSTELLATION

TAP30G

CONSTELLATION

TAP30P

L120 x H 170 cm L160 x H 230 cm 100% PP Oeko-tex