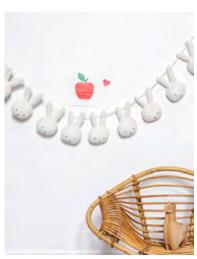

TEX -LB-10G

35x35xH38 cm Cotton canvas

IRON WALL HANGER PAT3
GEOMETRIC

IRON WALL HANGER PATI CLOUD

IRON WALL PAT2 HANGER STAR

FELT BUNTING BUNNIES GUII L 170 cm - 11 bunnies Cotton felt / Polyfill

WALL HANGING WITH POMPOMS