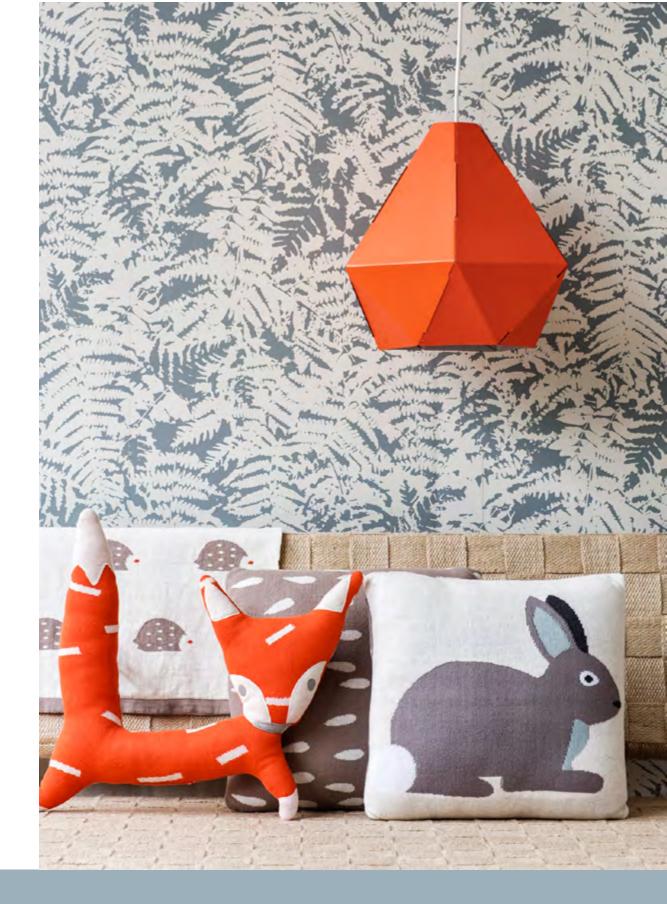

# HOME ACCESSORIES

**TABLE LAMP** 

Cotton / Hips/Iron 18x18xH41cm

Blue LAMP1B/Grey LAMP1G / White LAMP1W

**BENCH** 

Knitted cotton / Eucalyptus wood 70x40x40cm

BENCH1

**RACOON** 

TEX-MB-11

22x22xH30 cm Cotton canvas

**RABBIT** 

**SPARKLE** 

TEX -LB-9

TEX -LB-10B

TIE & DIE BLUE -

TIE & DIE GREY-

TEX -LB-10G

35x35xH38 cm Cotton canvas

IRON WALL HANGER PAT3
GEOMETRIC

IRON WALL HANGER PATI CLOUD

IRON WALL PAT2 HANGER STAR

FELT BUNTING BUNNIES GUII L 170 cm - 11 bunnies Cotton felt / Polyfill

WALL HANGING WITH POMPOMS

NOMAD PP11BW

PANORAMIC AZUR PP17

TRIANGLES
BLUE PP10B / PINK PP10P

BUTTERFLIES PP9

BLANKET HEDGEHOG L80 x H 100 cm TEX-BK8

BLANKET RABBIT L80 x H 100 cm TEX-BK7

BLANKET FOX L80 x H 100 cm TEX-BK6

MUSIC MOBILE BEAR L14 x H 20 cm TEX-MK1

MUSIC MOBILE HEDGEHOG L18 x H 20 cm TEX-MK2

REVERSIBLE CUSHION HEDGEHOG L35 x H 35 cm TEX-CKC12

REVERSIBLE CUSHION RABBIT L35 x H 35 cm TEX-CKC11

REVERSIBLE CUSHION FOX L35 x H 35 cm TEX-CKC10

SHAPED CUSHION RABBIT L55 x H 38 cm TEX-CKS7

SHAPED CUSHION FOX L48 x H 50 cm TEX-CKS6

SHAPED CUSHION HEDGEHOG L50 x H 27 cm TEX-CKS8

SHAPED CUSHION DOG L40 x H 32 cm TEX-CKS9