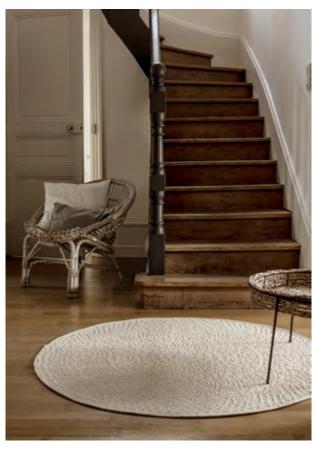

## CROCHET ROUND RUG MADE IN BELGIUM

This round rug with hook weave (to give a crochet effect) will bring a touch of design in the house.

100% Polypropylen woven carpets (synthetic wool) - OEKO-TEX 100 Thickness 1.5 cm.