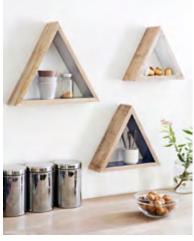

WOODEN TRIANGULAR ETA1 WALL SHELVES - 3 SIZES

RABBIT PINK PP5P/BLUE PP5B

FOREST PPIG

CONSTELLATION BLUE PP5B/PINK PP5P/GREY PP5G

ANIMALS BLUE PP12B/GREY PP2G

AUTUMN PP14

TRAINS PP6

HAPPY DOGS PP7