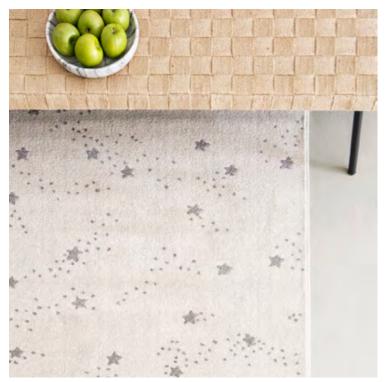

L100 x H 150 cm L135 x H 190 cm 100% Polypropylen Oeko-tex

11

PUZZLE ANIMALS L120 x H 140 cm L160 x H 190 cm Polycotton TAP1B

CONSTELLATION

TAP30G

CONSTELLATION

TAP30P

L120 x H 170 cm L160 x H 230 cm 100% PP Oeko-tex