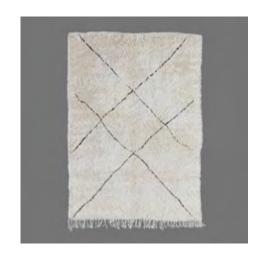

#### Beni Ouarain Rugs

The most famous **berber rugs** are the one from **Béni Ouarain** with its sober colours decorated with geometric lines of dark or bright colour.

Among other famous types, are the **Azilal rugs.** They can be identified by their varied and colourful patterns.

Berber rugs are made by women from Berber tribes. The main raw material for these rugs is the wool of a particular sheep. A breed with the characteristic of being small in size and very robust. The manufacture of rugs requires a great deal of knowhow passed down from generation to generation and a lot of patience. It should be noted that the manufacture of a berber rug takes 6 to 8 weeks