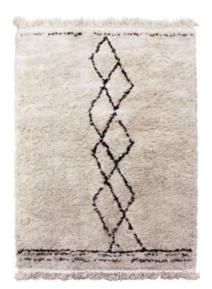

#### Beni Ouarain Rugs

The most famous **berber rugs** are the one from **Béni Ouarain** with its sober colours decorated with geometric lines of dark or bright colour.

Among other famous types, are the **Azilal rugs.** They can be identified by their varied and colourful patterns.

Berber rugs are made by women from Berber tribes. The main raw material for these rugs is the wool of a particular sheep. A breed with the characteristic of being small in size and very robust. The manufacture of rugs requires a great deal of knowhow passed down from generation to generation and a lot of patience. It should be noted that the manufacture of a berber rug takes 6 to 8 weeks