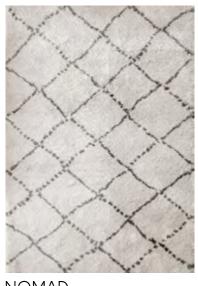

KILIM OPTIC BLUE TAP63B

L 110 x H 160 cm L 140 x H 200 cm L 160 x H 230 cm 80% Wool - 20% Cotton

KILIM CHROMA

TAP54

KILIM DASHED

TAP55

Our Berber rugs are made in the Atlas Mountains in the heart of Morocco. Choose the model and size that suits you from our selection of original designs specially produced for AFK Living.

#### Beni Ouarain Rugs

The most famous **berber rugs** are the one from **Béni Ouarain** with its sober colours decorated with geometric lines of dark or bright colour.

Among other famous types, are the **Azilal rugs.** They can be identified by their varied and colourful patterns.