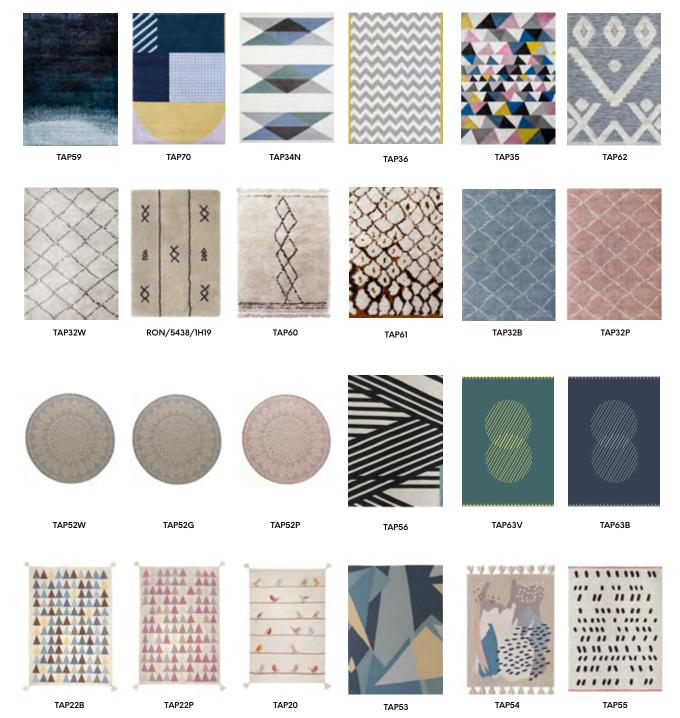

#### Ethnic Chic

ETHNIC RON/5438/1H19

TAP62

FEZ TAP60

MARRAKECH TAP61

TANGER TAP71

TIEANDDIE TAP59 ART DECO TAP59

L120 x H 170 cm L160 x H 230 cm 100% Polypropylen Oeko-tex

IVORY TAP52W

GREY TAP52G PINK TAP52P

KILIM OPTIC GREEN

TAP63V

KILIM GRAPHIC

TAP53

**KILIM STRIPES** 

TAP56

KILIM OPTIC BLUE TAP63B

L 110 x H 160 cm L 140 x H 200 cm L 160 x H 230 cm 80% Wool - 20% Cotton

KILIM CHROMA

TAP54

KILIM DASHED

TAP55

Our Berber rugs are made in the Atlas Mountains in the heart of Morocco. Choose the model and size that suits you from our selection of original designs specially produced for AFK Living.