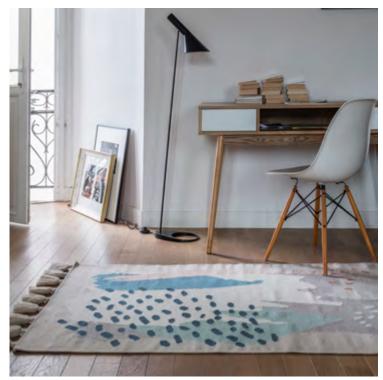

### KIDS RUG COLLECTION MADE IN BELGIUM

Because the children are creative, audacious, intuitive, passionate, we create the room of their dreams based on their imagination... with an uncluttered design that also please their parents.

Discover our new kids rug collection!

BLUE TAP31 **HOPSCOTCH** 

HOPSCOTCH

CORAL

 $L100 \times H 150 cm$  $L135 \times H190 \text{ cm}$ 100% Polypropylen Oeko-tex

TAP41 PANDA

GREY/TAP14G BEIGE/TAP14B

 $L100 \times H 150 cm$ L135 x H 190 cm 100% Polypropylen Oeko-tex