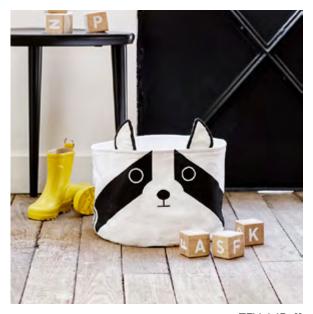

# HOME ACCESSORIES

**TABLE LAMP** 

Cotton / Hips/Iron 18x18xH41cm

Blue LAMP1B/Grey LAMP1G / White LAMP1W

**BENCH** 

Knitted cotton / Eucalyptus wood 70x40x40cm

BENCH1

**RACOON** 