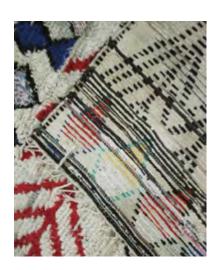

#### Beni Ouarain Rugs

The most famous **berber rugs** are the one from **Béni Ouarain** with its sober colours decorated with geometric lines of dark or bright colour.

Among other famous types, are the **Azilal rugs.** They can be identified by their varied and colourful patterns.

Berber rugs are made by women from Berber tribes. The main raw material for these rugs is the wool of a particular sheep. A breed with the characteristic of being small in size and very robust. The manufacture of rugs requires a great deal of knowhow passed down from generation to generation and a lot of patience. It should be noted that the manufacture of a berber rug takes 6 to 8 weeks