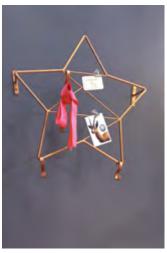

TEX -LB-10G

35x35xH38 cm Cotton canvas

IRON WALL HANGER PAT3
GEOMETRIC

IRON WALL HANGER PATI CLOUD

IRON WALL PAT2 HANGER STAR

FELT BUNTING BUNNIES GUII L 170 cm - 11 bunnies Cotton felt / Polyfill

WALL HANGING WITH POMPOMS