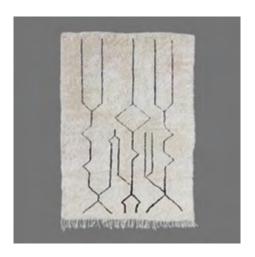

#### Beni Ouarain Rugs

The most famous **berber rugs** are the one from **Béni Ouarain** with its sober colours decorated with geometric lines of dark or bright colour.

Among other famous types, are the **Azilal rugs.** They can be identified by their varied and colourful patterns.

Berber rugs are made by women from Berber tribes. The main raw material for these rugs is the wool of a particular sheep. A breed with the characteristic of being small in size and very robust. The manufacture of rugs requires a great deal of knowhow passed down from generation to generation and a lot of patience. It should be noted that the manufacture of a berber rug takes 6 to 8 weeks

Vinage Berber Rug
Terracota TAP\_MAR\_VIN01

Azizal Berber Rug Geometric Beige TAP\_MAR\_AZ02

Azizal Rugs

Azizal Berber Rug Multicolor 1

TAP\_MAR\_AZ03

Azizal Berber Rug Multicolor 2

TAP\_MAR\_AZ05