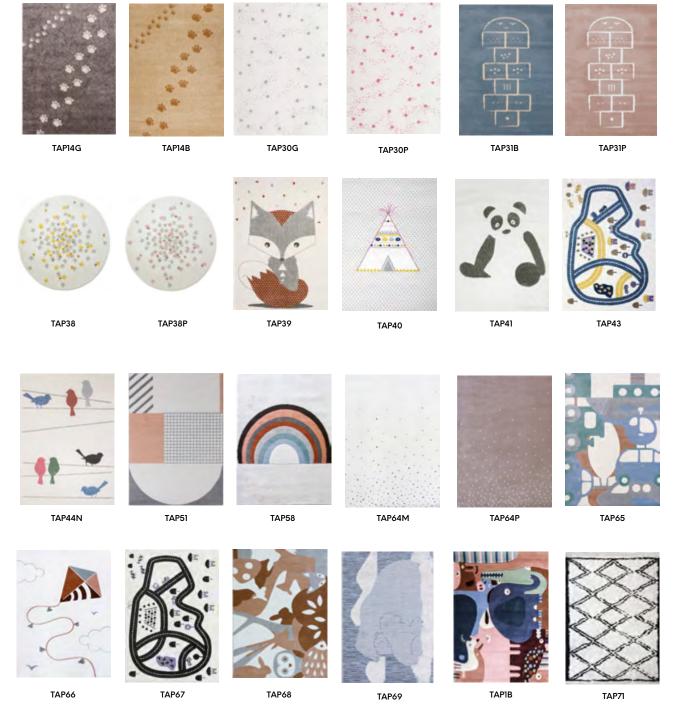

Discover our new kids rug collection!

BLUE TAP31 **HOPSCOTCH** 

HOPSCOTCH

CORAL

 $L100 \times H 150 cm$  $L135 \times H190 \text{ cm}$ 100% Polypropylen Oeko-tex

TAP41 PANDA

GREY/TAP14G BEIGE/TAP14B

 $L100 \times H 150 cm$ L135 x H 190 cm 100% Polypropylen Oeko-tex

L100 x H 150 cm L135 x H 190 cm 100% Polypropylen Oeko-tex

11

PUZZLE ANIMALS L120 x H 140 cm L160 x H 190 cm Polycotton TAP1B

CONSTELLATION

TAP30G

CONSTELLATION

TAP30P

L120 x H 170 cm L160 x H 230 cm 100% PP Oeko-tex

CONFETTIS L100 x H 150 cm L135 x H 190 cm Pink / Multi TAPXX

NOVA 120 x 120 cm Pink / Yellow TAP38

RACE TRACK 100x150cm 135x190 cm TAP43