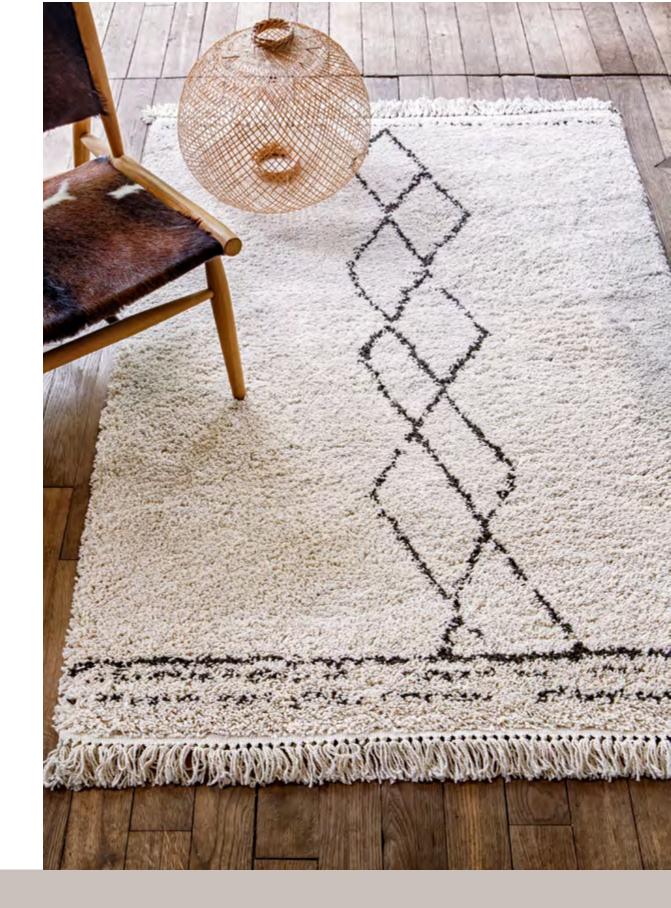

KILIM OPTIC BLUE TAP63B

L 110 x H 160 cm L 140 x H 200 cm L 160 x H 230 cm 80% Wool - 20% Cotton

KILIM CHROMA

TAP54

KILIM DASHED

TAP55

Our Berber rugs are made in the Atlas Mountains in the heart of Morocco. Choose the model and size that suits you from our selection of original designs specially produced for AFK Living.

#### Beni Ouarain Rugs

The most famous **berber rugs** are the one from **Béni Ouarain** with its sober colours decorated with geometric lines of dark or bright colour.

Among other famous types, are the **Azilal rugs.** They can be identified by their varied and colourful patterns.

Berber rugs are made by women from Berber tribes. The main raw material for these rugs is the wool of a particular sheep. A breed with the characteristic of being small in size and very robust. The manufacture of rugs requires a great deal of knowhow passed down from generation to generation and a lot of patience. It should be noted that the manufacture of a berber rug takes 6 to 8 weeks