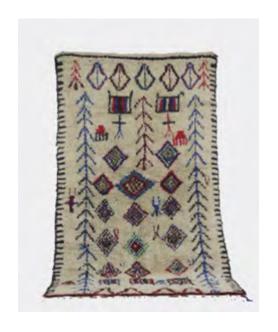

#### Beni Ouarain Rugs

The most famous **berber rugs** are the one from **Béni Ouarain** with its sober colours decorated with geometric lines of dark or bright colour.

Among other famous types, are the **Azilal rugs.** They can be identified by their varied and colourful patterns.

Berber rugs are made by women from Berber tribes. The main raw material for these rugs is the wool of a particular sheep. A breed with the characteristic of being small in size and very robust. The manufacture of rugs requires a great deal of knowhow passed down from generation to generation and a lot of patience. It should be noted that the manufacture of a berber rug takes 6 to 8 weeks