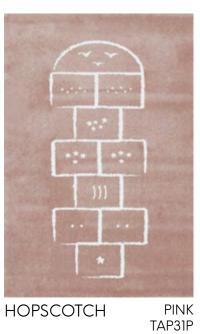

Discover our new kids rug collection!

BLUE TAP31 **HOPSCOTCH** 

HOPSCOTCH

CORAL

 $L100 \times H 150 cm$  $L135 \times H190 \text{ cm}$ 100% Polypropylen Oeko-tex

TAP41 PANDA

GREY/TAP14G BEIGE/TAP14B

 $L100 \times H 150 cm$ L135 x H 190 cm 100% Polypropylen Oeko-tex