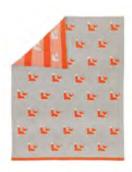

NOMAD PP11BW

PANORAMIC AZUR PP17

TRIANGLES
BLUE PP10B / PINK PP10P

BUTTERFLIES PP9

BLANKET HEDGEHOG L80 x H 100 cm TEX-BK8

BLANKET RABBIT L80 x H 100 cm TEX-BK7

BLANKET FOX L80 x H 100 cm TEX-BK6

MUSIC MOBILE BEAR L14 x H 20 cm TEX-MK1