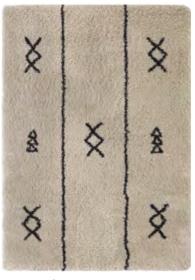

NOMAD PP11BW

PANORAMIC AZUR PP17

TRIANGLES
BLUE PP10B / PINK PP10P

BUTTERFLIES PP9

BLANKET HEDGEHOG L80 x H 100 cm TEX-BK8

BLANKET RABBIT L80 x H 100 cm TEX-BK7

BLANKET FOX L80 x H 100 cm TEX-BK6

MUSIC MOBILE BEAR L14 x H 20 cm TEX-MK1