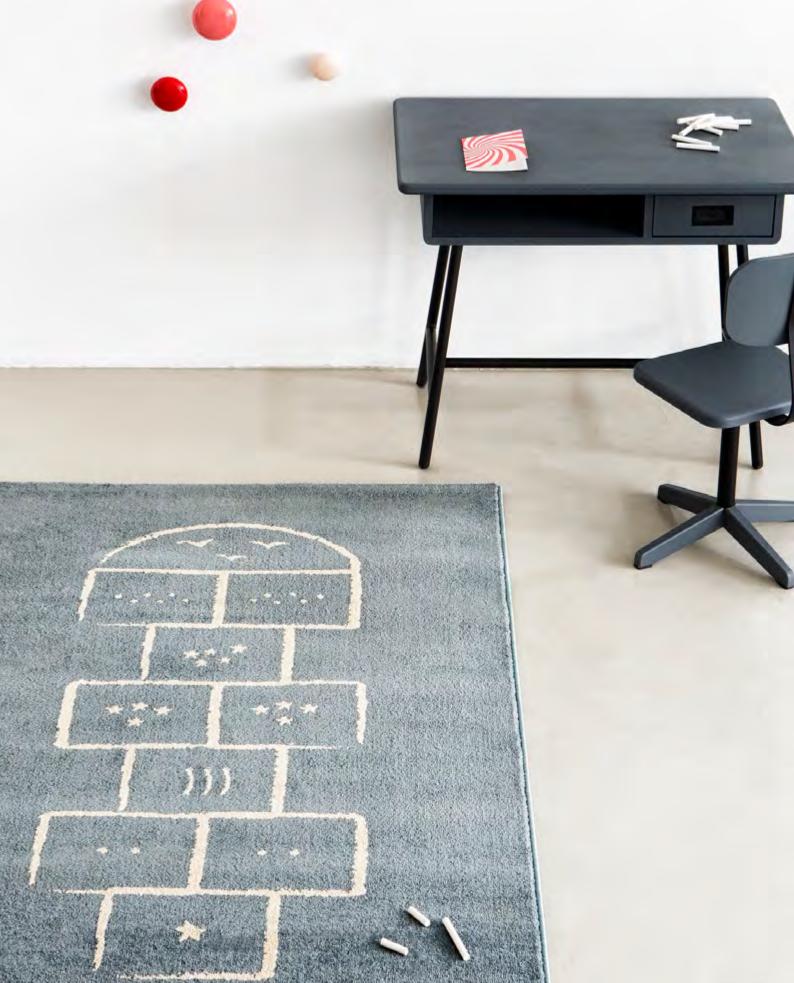

Discover our new kids rug collection!

BLUE TAP31 **HOPSCOTCH** 

HOPSCOTCH

CORAL

 $L100 \times H 150 cm$  $L135 \times H190 \text{ cm}$ 100% Polypropylen Oeko-tex

TAP41 PANDA

GREY/TAP14G BEIGE/TAP14B

 $L100 \times H 150 cm$ L135 x H 190 cm 100% Polypropylen Oeko-tex