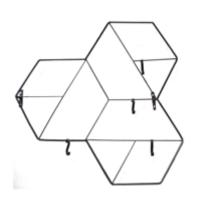

TEX -LB-10G

35x35xH38 cm Cotton canvas

IRON WALL HANGER PAT3
GEOMETRIC

IRON WALL HANGER PATI CLOUD

IRON WALL PAT2 HANGER STAR

FELT BUNTING BUNNIES GUII L 170 cm - 11 bunnies Cotton felt / Polyfill

WALL HANGING WITH POMPOMS