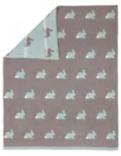

NOMAD PP11BW

PANORAMIC AZUR PP17

TRIANGLES
BLUE PP10B / PINK PP10P

BUTTERFLIES PP9

BLANKET HEDGEHOG L80 x H 100 cm TEX-BK8

BLANKET RABBIT L80 x H 100 cm TEX-BK7

BLANKET FOX L80 x H 100 cm TEX-BK6

MUSIC MOBILE BEAR L14 x H 20 cm TEX-MK1