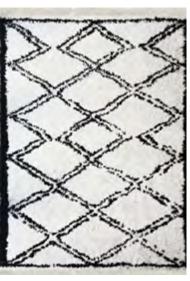

#### Beni Ouarain Rugs

The most famous **berber rugs** are the one from **Béni Ouarain** with its sober colours decorated with geometric lines of dark or bright colour.

Among other famous types, are the **Azilal rugs.** They can be identified by their varied and colourful patterns.

Berber rugs are made by women from Berber tribes. The main raw material for these rugs is the wool of a particular sheep. A breed with the characteristic of being small in size and very robust. The manufacture of rugs requires a great deal of knowhow passed down from generation to generation and a lot of patience. It should be noted that the manufacture of a berber rug takes 6 to 8 weeks