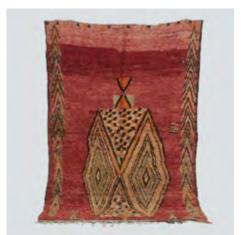

#### Beni Ouarain Rugs

The most famous **berber rugs** are the one from **Béni Ouarain** with its sober colours decorated with geometric lines of dark or bright colour.

Among other famous types, are the **Azilal rugs.** They can be identified by their varied and colourful patterns.

Berber rugs are made by women from Berber tribes. The main raw material for these rugs is the wool of a particular sheep. A breed with the characteristic of being small in size and very robust. The manufacture of rugs requires a great deal of knowhow passed down from generation to generation and a lot of patience. It should be noted that the manufacture of a berber rug takes 6 to 8 weeks

Vinage Berber Rug
Terracota TAP\_MAR\_VIN01

Azizal Berber Rug Geometric Beige TAP\_MAR\_AZ02

Azizal Rugs

Azizal Berber Rug Multicolor 1

TAP\_MAR\_AZ03

Azizal Berber Rug Multicolor 2

TAP\_MAR\_AZ05