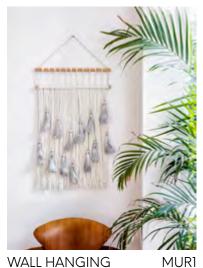

TEX -LB-10G

35x35xH38 cm Cotton canvas

IRON WALL HANGER PAT3
GEOMETRIC

IRON WALL HANGER PATI CLOUD

IRON WALL PAT2 HANGER STAR

FELT BUNTING BUNNIES GUII L 170 cm - 11 bunnies Cotton felt / Polyfill

WALL HANGING WITH POMPOMS