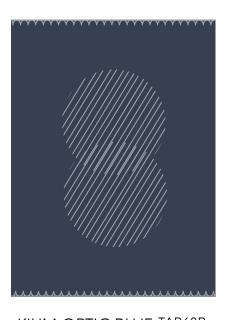

KILIM OPTIC BLUE TAP63B

L 110 x H 160 cm L 140 x H 200 cm L 160 x H 230 cm 80% Wool - 20% Cotton

KILIM CHROMA

TAP54

KILIM DASHED

TAP55

Our Berber rugs are made in the Atlas Mountains in the heart of Morocco. Choose the model and size that suits you from our selection of original designs specially produced for AFK Living.