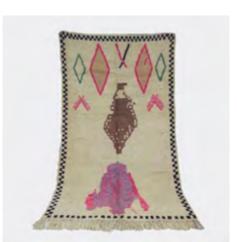

#### Beni Ouarain Rugs

The most famous **berber rugs** are the one from **Béni Ouarain** with its sober colours decorated with geometric lines of dark or bright colour.

Among other famous types, are the **Azilal rugs.** They can be identified by their varied and colourful patterns.

Berber rugs are made by women from Berber tribes. The main raw material for these rugs is the wool of a particular sheep. A breed with the characteristic of being small in size and very robust. The manufacture of rugs requires a great deal of knowhow passed down from generation to generation and a lot of patience. It should be noted that the manufacture of a berber rug takes 6 to 8 weeks

Vinage Berber Rug
Terracota TAP\_MAR\_VIN01

Azizal Berber Rug Geometric Beige TAP\_MAR\_AZ02

Azizal Rugs

Azizal Berber Rug Multicolor 1

TAP\_MAR\_AZ03

Azizal Berber Rug Multicolor 2

TAP\_MAR\_AZ05