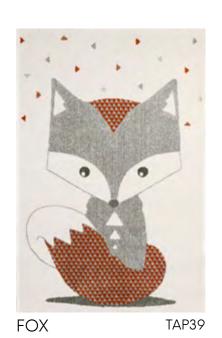

MUSIC MOBILE HEDGEHOG L18 x H 20 cm TEX-MK2

REVERSIBLE CUSHION HEDGEHOG L35 x H 35 cm TEX-CKC12

REVERSIBLE CUSHION RABBIT L35 x H 35 cm TEX-CKC11

REVERSIBLE CUSHION FOX L35 x H 35 cm TEX-CKC10

SHAPED CUSHION RABBIT L55 x H 38 cm TEX-CKS7

SHAPED CUSHION FOX L48 x H 50 cm TEX-CKS6

SHAPED CUSHION HEDGEHOG L50 x H 27 cm TEX-CKS8

SHAPED CUSHION DOG L40 x H 32 cm TEX-CKS9