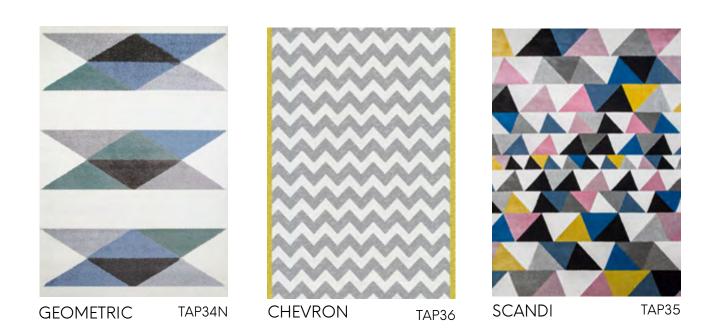

Discover our new kids rug collection!

BLUE TAP31 **HOPSCOTCH** 

HOPSCOTCH

CORAL

 $L100 \times H 150 cm$  $L135 \times H190 \text{ cm}$ 100% Polypropylen Oeko-tex

TAP41 PANDA

GREY/TAP14G BEIGE/TAP14B

 $L100 \times H 150 cm$ L135 x H 190 cm 100% Polypropylen Oeko-tex

L100 x H 150 cm L135 x H 190 cm 100% Polypropylen Oeko-tex

11

PUZZLE ANIMALS L120 x H 140 cm L160 x H 190 cm Polycotton TAP1B

CONSTELLATION

TAP30G

CONSTELLATION

TAP30P

L120 x H 170 cm L160 x H 230 cm 100% PP Oeko-tex

CONFETTIS L100 x H 150 cm L135 x H 190 cm Pink / Multi TAPXX

NOVA 120 x 120 cm Pink / Yellow TAP38

RACE TRACK 100x150cm 135x190 cm TAP43