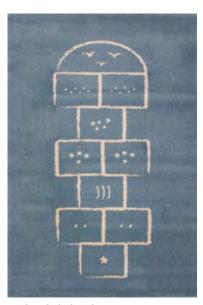

Discover our new kids rug collection!

BLUE TAP31 **HOPSCOTCH** 

HOPSCOTCH

CORAL

 $L100 \times H 150 cm$  $L135 \times H190 \text{ cm}$ 100% Polypropylen Oeko-tex

TAP41 PANDA

GREY/TAP14G BEIGE/TAP14B

 $L100 \times H 150 cm$ L135 x H 190 cm 100% Polypropylen Oeko-tex