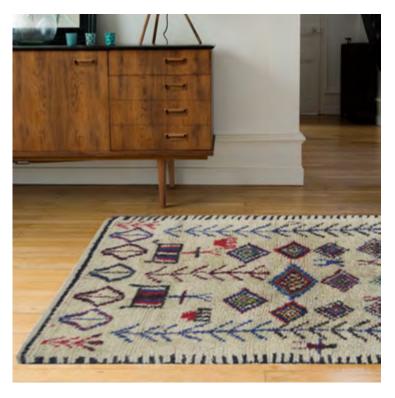

#### PP RUG COLLECTION MADE IN BELGIUM

AFKliving's polypropylen rugs produced in Belgium have a very solid and robust finish. Even when used extensively, the surface of this rug maintains its look, colours and soft feeling.

This rug production is Oeko-Tex Standard 100 and the label "Confidence in Textiles" that goes with it stands for responsible textile production, safety and transparency. It also guarantees that the products are free from harmful substances.

Easy care product: Easy to clean, Water repellent, Antistatic, Anti-bacterial, Colourfast.