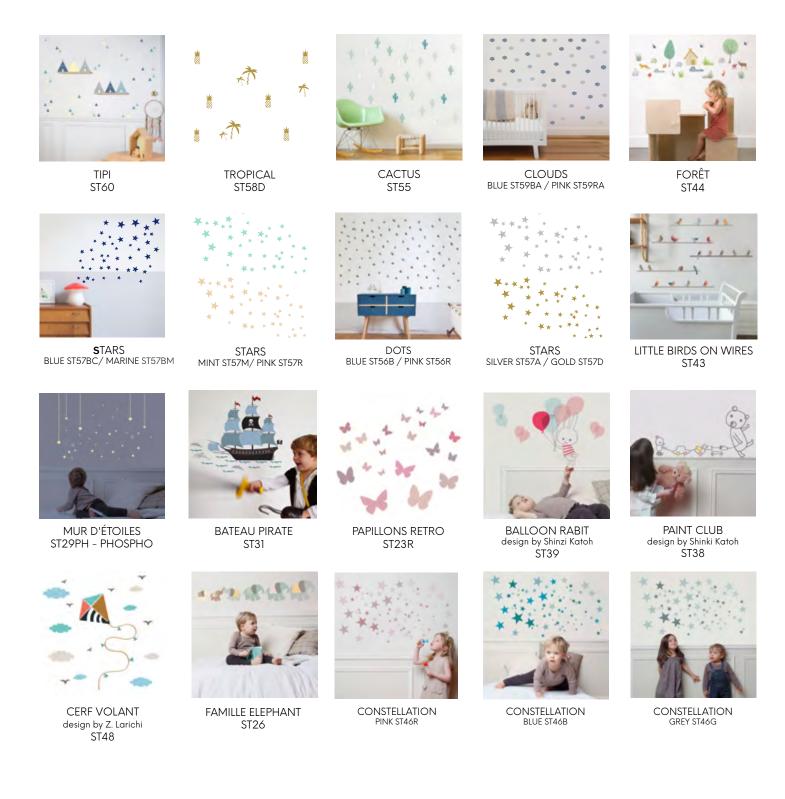

WOODEN TRIANGULAR ETA1 WALL SHELVES - 3 SIZES

RABBIT PINK PP5P/BLUE PP5B

FOREST PPIG

CONSTELLATION BLUE PP5B/PINK PP5P/GREY PP5G

ANIMALS BLUE PP12B/GREY PP2G

AUTUMN PP14

TRAINS PP6

HAPPY DOGS PP7

NOMAD PP11BW

PANORAMIC AZUR PP17

TRIANGLES
BLUE PP10B / PINK PP10P

BUTTERFLIES PP9

BLANKET HEDGEHOG L80 x H 100 cm TEX-BK8

BLANKET RABBIT L80 x H 100 cm TEX-BK7

BLANKET FOX L80 x H 100 cm TEX-BK6

MUSIC MOBILE BEAR L14 x H 20 cm TEX-MK1