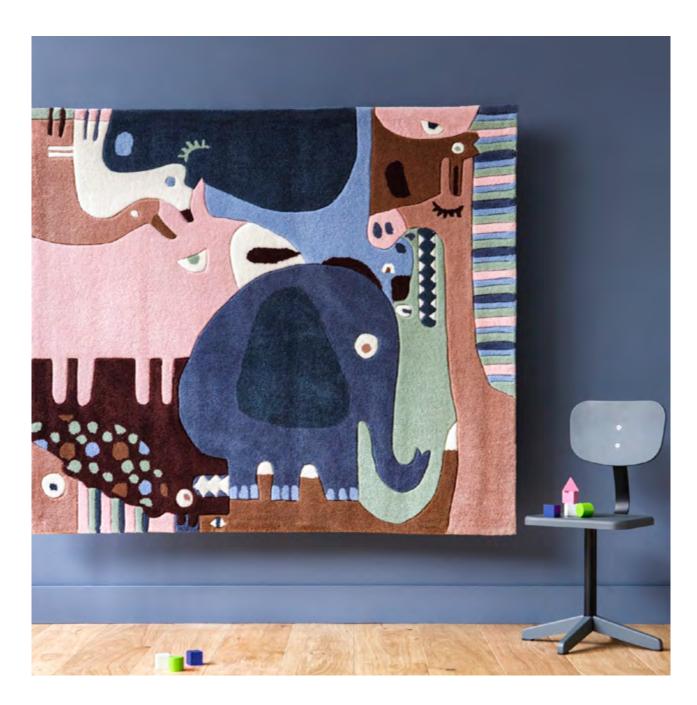

Discover our new kids rug collection!

BLUE TAP31 **HOPSCOTCH** 

HOPSCOTCH

CORAL

 $L100 \times H 150 cm$  $L135 \times H190 \text{ cm}$ 100% Polypropylen Oeko-tex

TAP41 PANDA

GREY/TAP14G BEIGE/TAP14B

 $L100 \times H 150 cm$ L135 x H 190 cm 100% Polypropylen Oeko-tex

L100 x H 150 cm L135 x H 190 cm 100% Polypropylen Oeko-tex

11

PUZZLE ANIMALS L120 x H 140 cm L160 x H 190 cm Polycotton TAP1B

CONSTELLATION

TAP30G

CONSTELLATION

TAP30P

L120 x H 170 cm L160 x H 230 cm 100% PP Oeko-tex