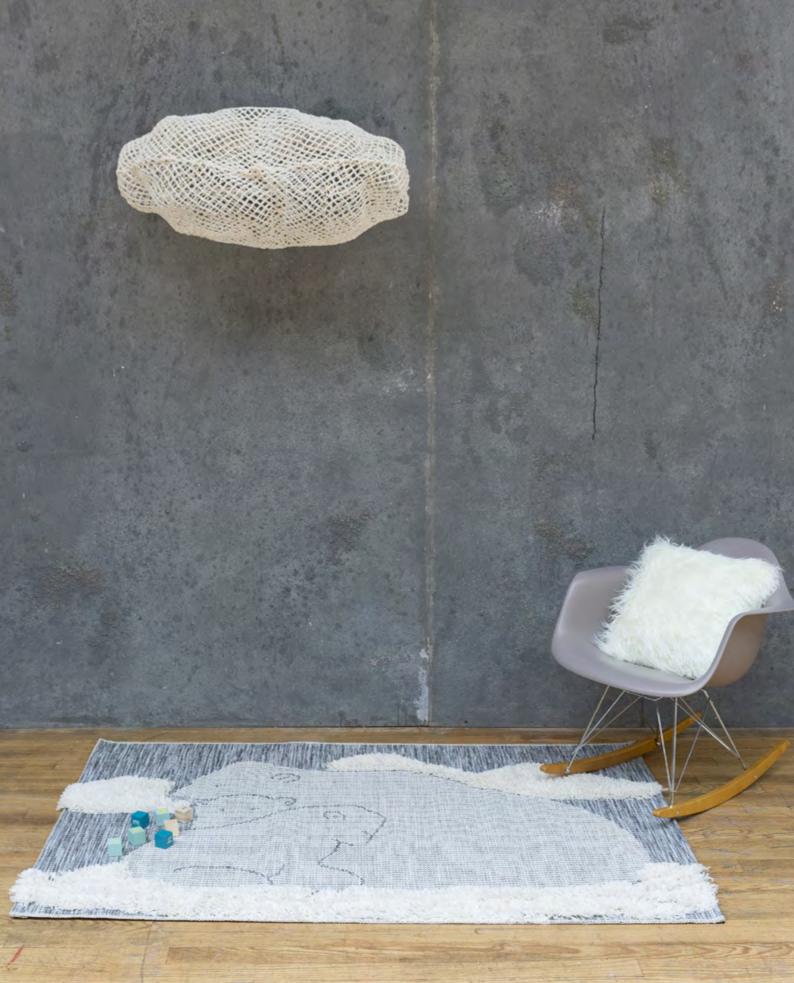

### KIDS RUG COLLECTION MADE IN BELGIUM

Because the children are creative, audacious, intuitive, passionate, we create the room of their dreams based on their imagination... with an uncluttered design that also please their parents.

Discover our new kids rug collection!

BLUE TAP31 **HOPSCOTCH** 

HOPSCOTCH

CORAL

 $L100 \times H 150 cm$  $L135 \times H190 \text{ cm}$ 100% Polypropylen Oeko-tex

TAP41 PANDA

GREY/TAP14G BEIGE/TAP14B

 $L100 \times H 150 cm$ L135 x H 190 cm 100% Polypropylen Oeko-tex