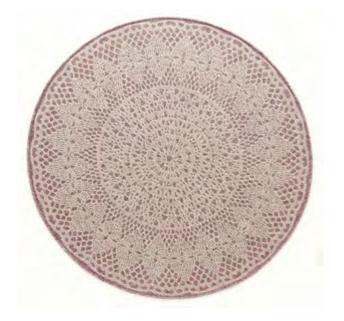

## CROCHET ROUND RUG MADE IN BELGIUM

This round rug with hook weave (to give a crochet effect) will bring a touch of design in the house.

100% Polypropylen woven carpets (synthetic wool) - OEKO-TEX 100 Thickness 1.5 cm.

IVORY TAP52W

GREY TAP52G PINK TAP52P

KILIM OPTIC GREEN

TAP63V

KILIM GRAPHIC

TAP53

**KILIM STRIPES** 

TAP56