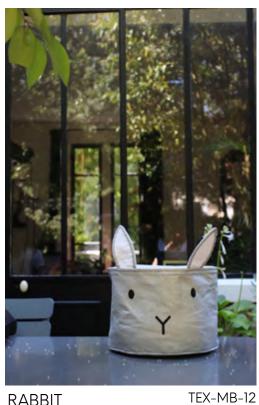

TEX-MB-11

22x22xH30 cm Cotton canvas

**RABBIT** 

**SPARKLE** 

TEX -LB-9

TEX -LB-10B

TIE & DIE BLUE -

TIE & DIE GREY-