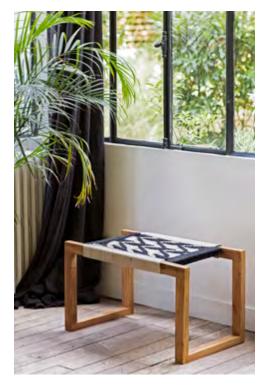

# HOME ACCESSORIES

**TABLE LAMP** 

Cotton / Hips/Iron 18x18xH41cm

Blue LAMP1B/Grey LAMP1G / White LAMP1W

**BENCH** 

Knitted cotton / Eucalyptus wood 70x40x40cm

BENCH1

**RACOON** 