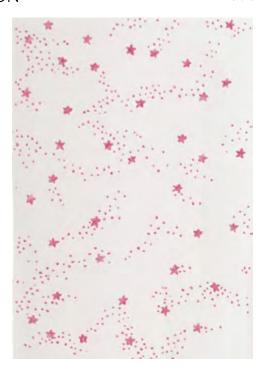

L100 x H 150 cm L135 x H 190 cm 100% Polypropylen Oeko-tex

11

PUZZLE ANIMALS L120 x H 140 cm L160 x H 190 cm Polycotton TAP1B

CONSTELLATION

TAP30G

CONSTELLATION

TAP30P

L120 x H 170 cm L160 x H 230 cm 100% PP Oeko-tex