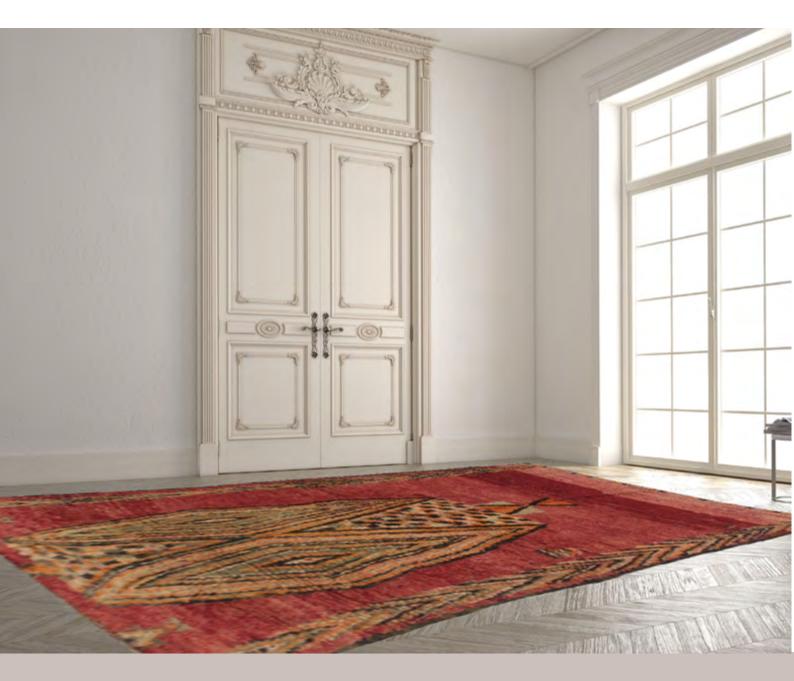

#### Beni Ouarain Rugs

The most famous **berber rugs** are the one from **Béni Ouarain** with its sober colours decorated with geometric lines of dark or bright colour.

Among other famous types, are the **Azilal rugs.** They can be identified by their varied and colourful patterns.

Berber rugs are made by women from Berber tribes. The main raw material for these rugs is the wool of a particular sheep. A breed with the characteristic of being small in size and very robust. The manufacture of rugs requires a great deal of knowhow passed down from generation to generation and a lot of patience. It should be noted that the manufacture of a berber rug takes 6 to 8 weeks

Vinage Berber Rug
Terracota TAP\_MAR\_VIN01

Azizal Berber Rug Geometric Beige TAP\_MAR\_AZ02

Azizal Rugs

Azizal Berber Rug Multicolor 1

TAP\_MAR\_AZ03

Azizal Berber Rug Multicolor 2

TAP\_MAR\_AZ05