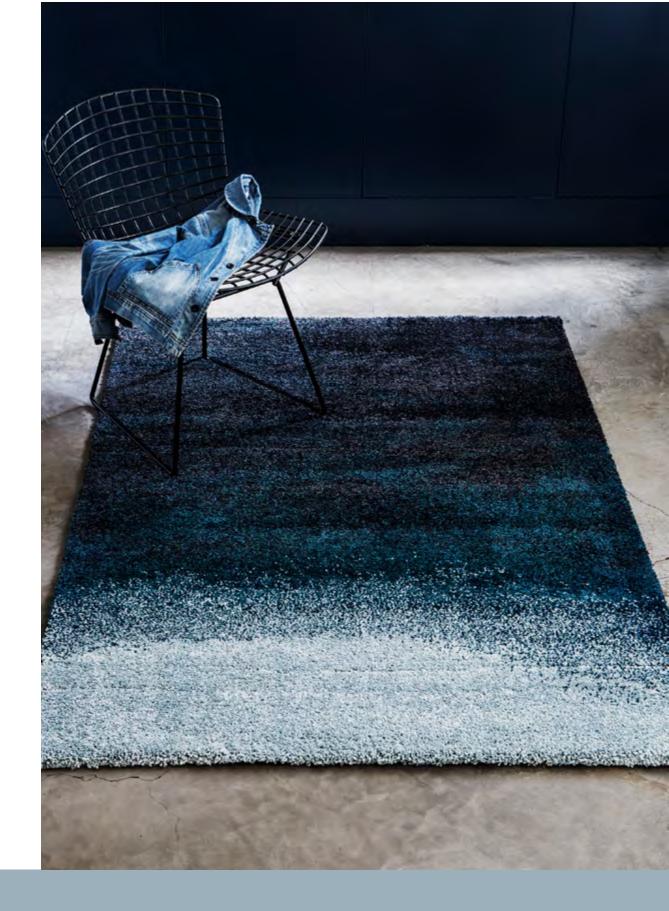

#### PP RUG COLLECTION MADE IN BELGIUM

AFKliving's polypropylen rugs produced in Belgium have a very solid and robust finish. Even when used extensively, the surface of this rug maintains its look, colours and soft feeling.

This rug production is Oeko-Tex Standard 100 and the label "Confidence in Textiles" that goes with it stands for responsible textile production, safety and transparency. It also guarantees that the products are free from harmful substances.

Easy care product: Easy to clean, Water repellent, Antistatic, Anti-bacterial, Colourfast.