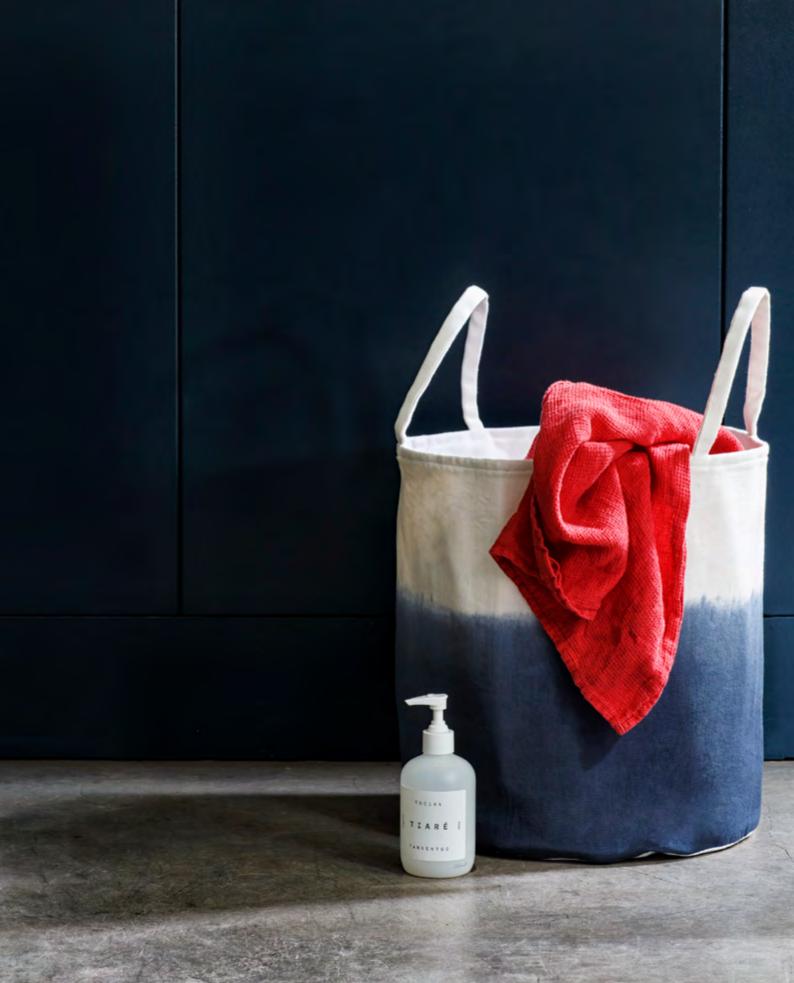

# HOME ACCESSORIES

**TABLE LAMP** 

Cotton / Hips/Iron 18x18xH41cm

Blue LAMP1B/Grey LAMP1G / White LAMP1W

**BENCH** 

Knitted cotton / Eucalyptus wood 70x40x40cm

BENCH1

**RACOON** 