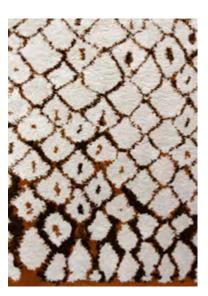

#### Beni Ouarain Rugs

The most famous **berber rugs** are the one from **Béni Ouarain** with its sober colours decorated with geometric lines of dark or bright colour.

Among other famous types, are the **Azilal rugs.** They can be identified by their varied and colourful patterns.

Berber rugs are made by women from Berber tribes. The main raw material for these rugs is the wool of a particular sheep. A breed with the characteristic of being small in size and very robust. The manufacture of rugs requires a great deal of knowhow passed down from generation to generation and a lot of patience. It should be noted that the manufacture of a berber rug takes 6 to 8 weeks

Vinage Berber Rug
Terracota TAP\_MAR\_VIN01

Azizal Berber Rug Geometric Beige TAP\_MAR\_AZ02

Azizal Rugs

Azizal Berber Rug Multicolor 1

TAP\_MAR\_AZ03

Azizal Berber Rug Multicolor 2

TAP\_MAR\_AZ05