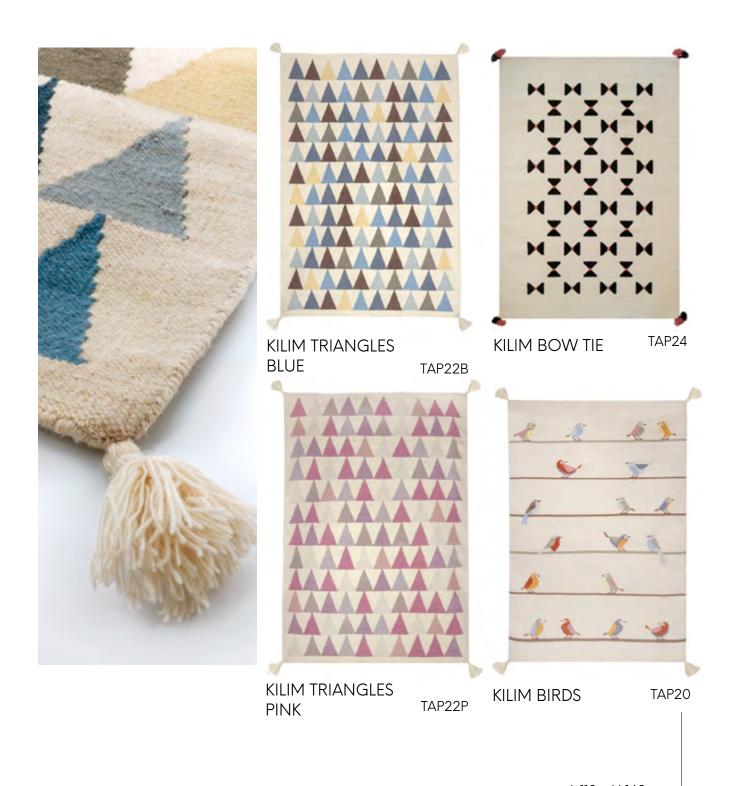

## CROCHET ROUND RUG MADE IN BELGIUM

This round rug with hook weave (to give a crochet effect) will bring a touch of design in the house.

100% Polypropylen woven carpets (synthetic wool) - OEKO-TEX 100 Thickness 1.5 cm.

IVORY TAP52W

GREY TAP52G PINK TAP52P

KILIM OPTIC GREEN

TAP63V

KILIM GRAPHIC

TAP53

**KILIM STRIPES** 

TAP56