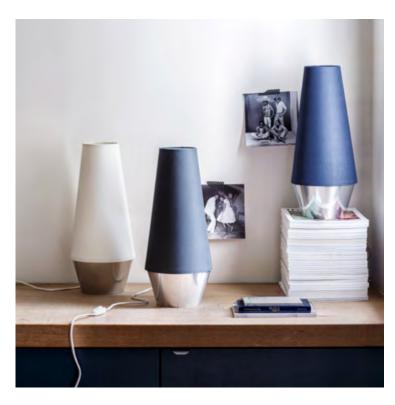

# HOME ACCESSORIES

**TABLE LAMP** 

Cotton / Hips/Iron 18x18xH41cm

Blue LAMP1B/Grey LAMP1G / White LAMP1W

**BENCH** 

Knitted cotton / Eucalyptus wood 70x40x40cm

BENCH1

**RACOON** 