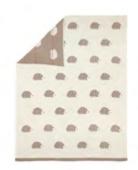

NOMAD PP11BW

PANORAMIC AZUR PP17

TRIANGLES
BLUE PP10B / PINK PP10P

BUTTERFLIES PP9

BLANKET HEDGEHOG L80 x H 100 cm TEX-BK8

BLANKET RABBIT L80 x H 100 cm TEX-BK7

BLANKET FOX L80 x H 100 cm TEX-BK6

MUSIC MOBILE BEAR L14 x H 20 cm TEX-MK1