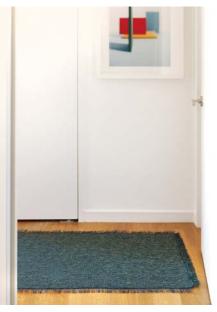

#### **SUBLIME GREYS**

Shades of black, white with off white are all it takes to achieve a grey that feels stately. Sound simple? It wasn't.

There was real intention here to sequence the colors so they come together and stretch apart on demand to create a carefully balanced woven textile, that becomes that perfect grey.

## Featured:

1 Mosaic in White/Black

2 Mosaic in White/Black

3 Wave in White/Black

#### Page 5

Mosaic in White/Black 23" x 36" / 59 x 92 cm 35" x 48" / 89 x 122 cm 26" x 72" / 66 x 183 cm 46" x 72" / 118 x 183 cm 30" x 106" / 76 x 269 cm 72" x 106" / 183 x 269 cm

Wave in White/Black 23" x 36" / 59 x 92 cm 35" x 48" / 89 x 122 cm 46" x 72" / 118 x 183 cm 72" x 106" / 183 x 269 cm