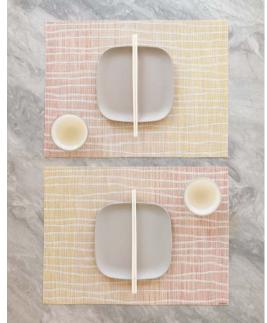

#### PEACHY ORANGES AND CORALS

#### Featured:

1 Color Tempo in Guava: Peaches to cream in one tonal gradation.

2 Float, in Guava: Pink, coral and mauve yarns co-mingle and travel together throughout this intricate woven jacquard

3 Selvedge in Natural/Orange: Accent colors provide the color story here. Weaving a border of orange color yarns provides a bold frame to the understated woven grid.

4 Glow in Guava: Our printed Coral Ombre shows color in a completely new light ... literally. Digitally printed on our translucent textile glows from any every angle.