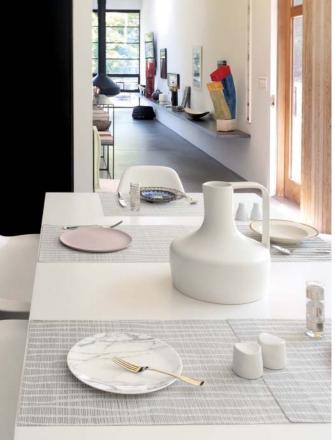

# **NEW NEUTRALS**

Colorless color ...
grey tinged crystal. ..
grey clouds...

This is the color that whispers. It is the quiet background that soothes and supports the noise around it.

# Featured:

1 Market Fringe in Quartz2 Float in Fog