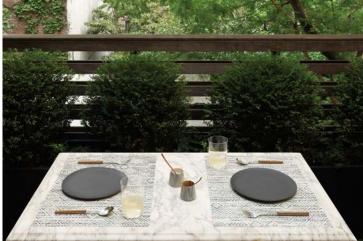

#### **SUBLIME GREYS**

Shades of black, white with off white are all it takes to achieve a grey that feels stately. Sound simple? It wasn't.

There was real intention here to sequence the colors so they come together and stretch apart on demand to create a carefully balanced woven textile, that becomes that perfect grey.

## Featured:

1 Mosaic in White/Black

2 Mosaic in White/Black

3 Wave in White/Black