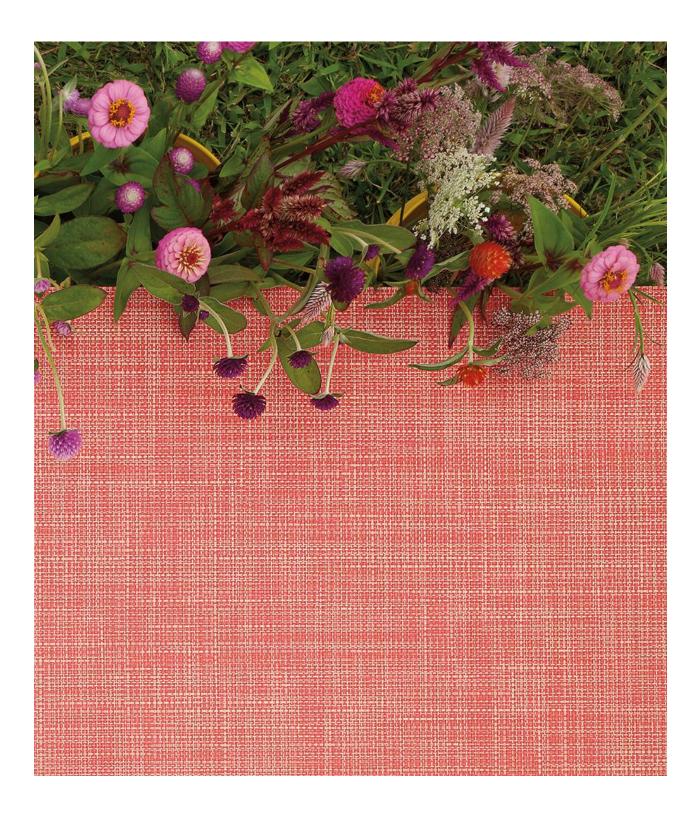

## **PASTEL PUNCH**

Inspired by the indescribable colors in a garden we used up to 11 different colors to achieve just those perfect summer shades in the mini basket weave color series.

## Featured:

- 1 Mini Basketweave in Matcha
- 2 Mini Basketweave in Blush
- 3 Mini Basketweave in Guava

2