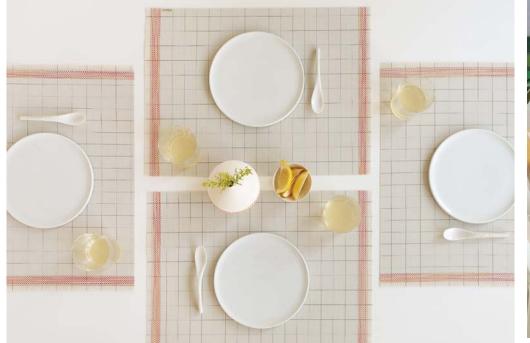

#### **SUBLIME GREYS**

Shades of black, white with off white are all it takes to achieve a grey that feels stately. Sound simple? It wasn't.

There was real intention here to sequence the colors so they come together and stretch apart on demand to create a carefully balanced woven textile, that becomes that perfect grey.

## Featured:

1 Mosaic in White/Black

2 Mosaic in White/Black

3 Wave in White/Black