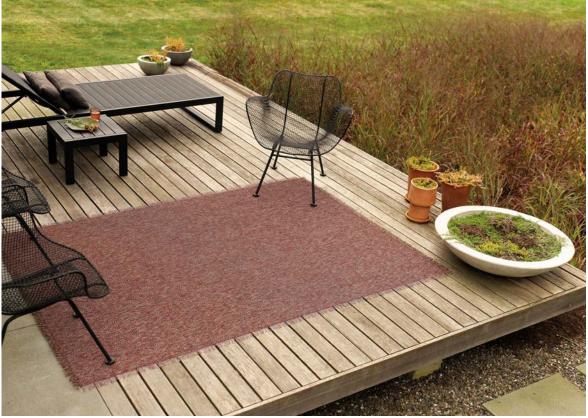

## **SANGRIA**

## Featured:

1-3 Market Fringe, in Sangria: Rich, warm colors don't have to wait till winter .... our Sangria market fringe works indoors and out all year long.

We called it Sangria because the tone is so hard to replicate ... is it red? burgundy? purple? eggplant? It's a mix.

We used 12 distinct colors which we then twisted together and wove together to capture this delicious color.