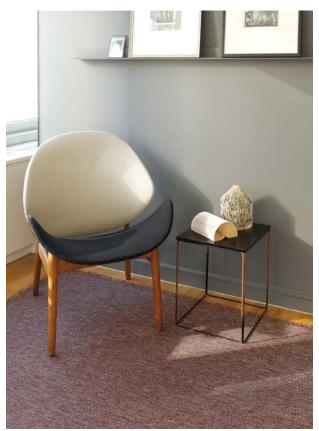

#### **SUBLIME GREYS**

Shades of black, white with off white are all it takes to achieve a grey that feels stately. Sound simple? It wasn't.

There was real intention here to sequence the colors so they come together and stretch apart on demand to create a carefully balanced woven textile, that becomes that perfect grey.

## Featured:

1 Mosaic in White/Black

2 Mosaic in White/Black

3 Wave in White/Black