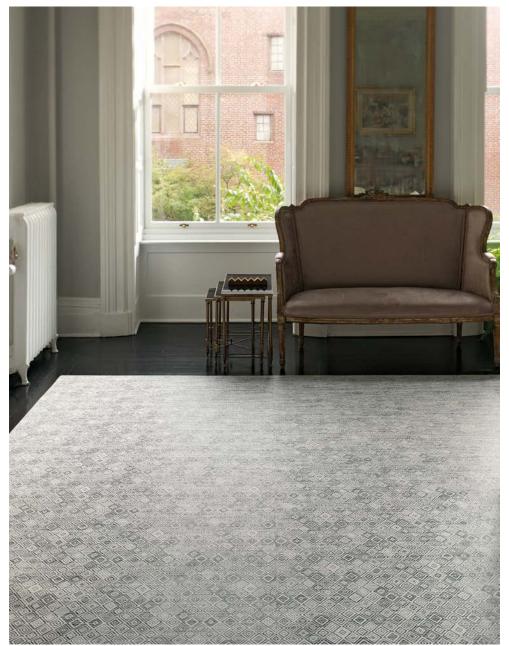

#### **SUBLIME GREYS**

Shades of black, white with off white are all it takes to achieve a grey that feels stately. Sound simple? It wasn't.

There was real intention here to sequence the colors so they come together and stretch apart on demand to create a carefully balanced woven textile, that becomes that perfect grey.

## Featured:

1 Mosaic in White/Black

2 Mosaic in White/Black

3 Wave in White/Black