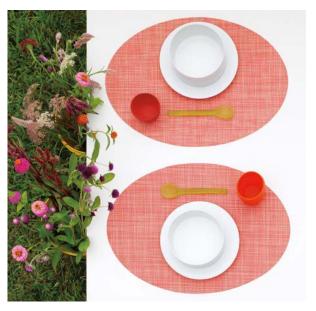

## **PASTEL PUNCH**

Inspired by the indescribable colors in a garden we used up to 11 different colors to achieve just those perfect summer shades in the mini basket weave color series.

## Featured:

- 1 Mini Basketweave in Matcha
- 2 Mini Basketweave in Blush
- 3 Mini Basketweave in Guava

2