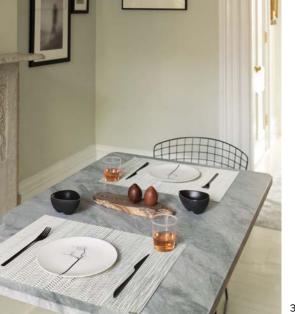

#### **SUBLIME GREYS**

Shades of black, white with off white are all it takes to achieve a grey that feels stately. Sound simple? It wasn't.

There was real intention here to sequence the colors so they come together and stretch apart on demand to create a carefully balanced woven textile, that becomes that perfect grey.

## Featured:

1 Mosaic in White/Black

2 Mosaic in White/Black

3 Wave in White/Black