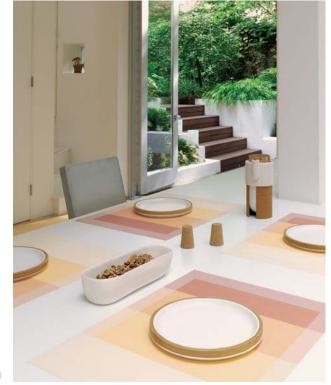

#### PEACHY ORANGES AND CORALS

#### Featured:

1 Color Tempo in Guava: Peaches to cream in one tonal gradation.

2 Float, in Guava: Pink, coral and mauve yarns co-mingle and travel together throughout this intricate woven jacquard

3 Selvedge in Natural/Orange: Accent colors provide the color story here. Weaving a border of orange color yarns provides a bold frame to the understated woven grid.

4 Glow in Guava: Our printed Coral Ombre shows color in a completely new light ... literally. Digitally printed on our translucent textile glows from any every angle.