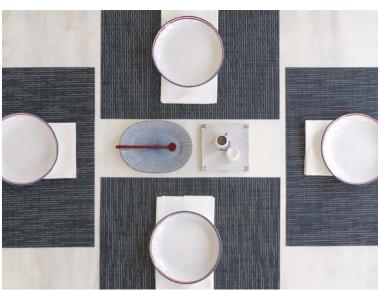

#### **SUBLIME GREYS**

Shades of black, white with off white are all it takes to achieve a grey that feels stately. Sound simple? It wasn't.

There was real intention here to sequence the colors so they come together and stretch apart on demand to create a carefully balanced woven textile, that becomes that perfect grey.

## Featured:

1 Mosaic in White/Black

2 Mosaic in White/Black

3 Wave in White/Black