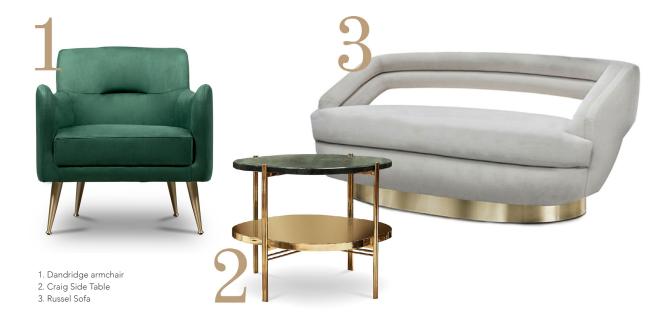

From surf the web blue **Mansfield Armchair** and Eden Green **Dandridge Armchair** to pearl white from **Gabel** and **Russel Sofa**. The fine velvet from this upholstery pieces will evoke a sense of luxury ready to inject M&O with fresh and contemporary aesthetic.