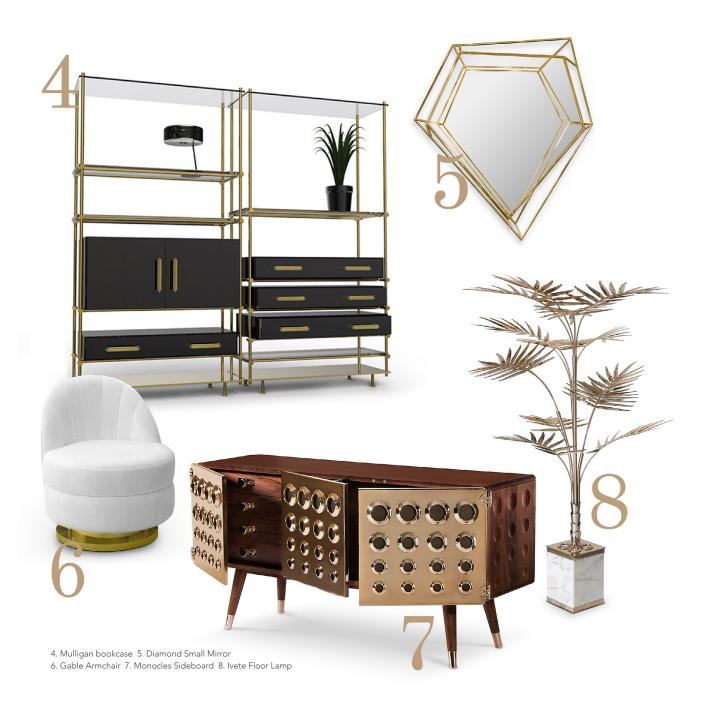

Our Case goods collection will bring back the metamorphosis of high design with multipurpose and versatility. Our Iconic **Monocles sideboard** is ready to introduce is family piece; **Monocles Cabinet**, and both will draw you to their plated brass and to their circles engraved to the back and side of the units, giving it an extreme character and high end look that no picture can communicate. **Mulligan bookcase** will pose to every photo with, it's mixed mid-century modern design piece, with a fresh retro vibe perfect for thetheatrical approach of social media.