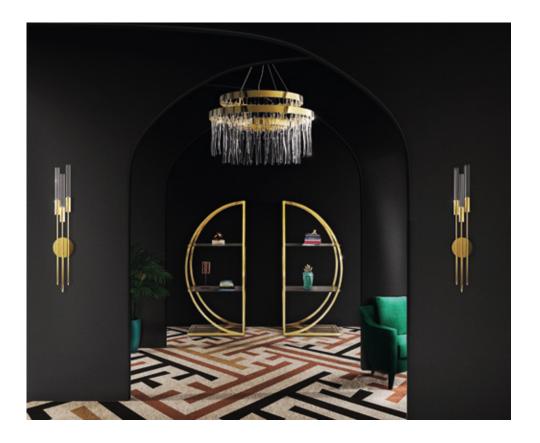

## DARK INTERIORS

Glamorous meets Bohemian in this incredible interior filed with golden elements and pops of color. Golden lamps stand out beautifully against dark walls, creating a timeless and effortlessly chic ambiance. The Babel Suspension with its uneven shaped crystal gives the most unique lighting refraction while the Burj Torch Wall is a symbol of luxury and elegance capable of adding gracefulness to any room.