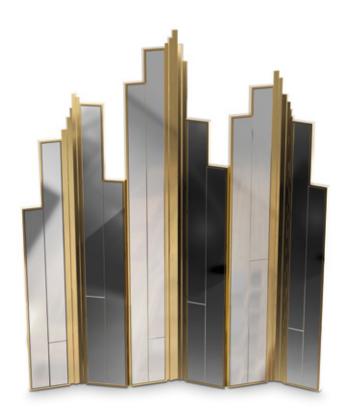

# ROOM DIVIDERS

Screens are becoming very popular among interior designers! Perfect to divide small spaces or to add an exotic flare to sumptuous rooms. These two are the perfect choice for anyone looking for that extra touch. The Delta (on the left) and the Empire can turn every interior into the most refined and curated ambiance.