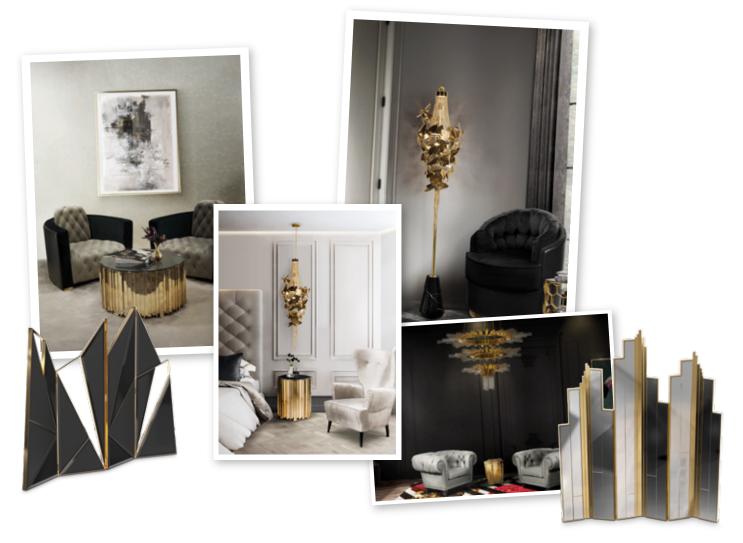

### LUXURY COMFORT

As the wise Coco Chanel once said "Luxury must be comfortable, otherwise it is not luxury." And what season is best to add comfort to an interior than Winter? Soft and luxurious fabrics like velvet and leather are a safe bet to fill a room with luxury and coziness. The Navis Armchair paired with the Empire Center table are a great option to get cozy without compromising style.

# ROOM DIVIDERS

Screens are becoming very popular among interior designers! Perfect to divide small spaces or to add an exotic flare to sumptuous rooms. These two are the perfect choice for anyone looking for that extra touch. The Delta (on the left) and the Empire can turn every interior into the most refined and curated ambiance.

## DARK INTERIORS

Glamorous meets Bohemian in this incredible interior filed with golden elements and pops of color. Golden lamps stand out beautifully against dark walls, creating a timeless and effortlessly chic ambiance. The Babel Suspension with its uneven shaped crystal gives the most unique lighting refraction while the Burj Torch Wall is a symbol of luxury and elegance capable of adding gracefulness to any room.

## FLORALS

It might seem a bit unconventional but florals are definitely in for the Winter! To make sure it's cold weather proof a dark setting is the best option, being one of the major trends for this season. And don't forget that the lighting it's a vital part in any room, so select one that you'll love as the Majestic Chandelier, a piece capable of adding a romantic atmosphere to any ambiance.

### STATEMENT LIGHTING

LUXXU wouldn't be the same without all the little details that the brand's pieces have. The McQueen Pendant is no exception, capable of taking even the simpler interiors to the next level it's an exquisite lighting fixture made with the finest materials and embellished with Swarovski Crystals. The golden and its warmth combines perfectly with white when creating a winter ambiance.